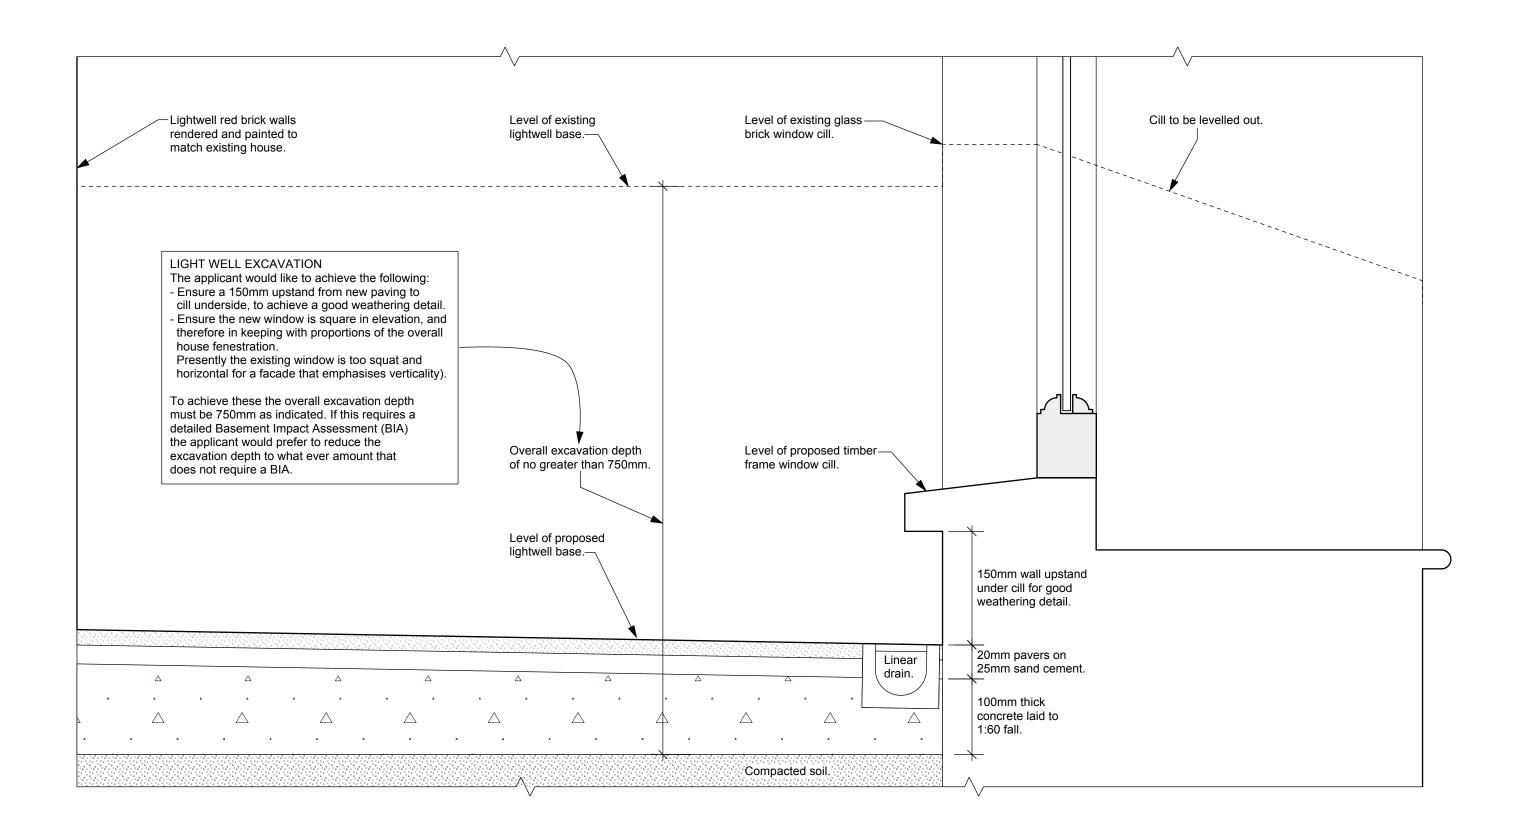

|                         |                                   |                  | Drawn/checked: dg | _      |
|-------------------------|-----------------------------------|------------------|-------------------|--------|
| gunn design             | t: 020 8341 9605 m: 07900 491 428 | Client: L. Price | Scale: 1:5        | @A3    |
| Project: 9 St. Albans   | Road                              | PLANNING DRA     | AWING             |        |
| Drg. Title: Proposed Lo | wered Lightwell                   | No.9ALBANS       | -P- 604 R         | Rev. C |