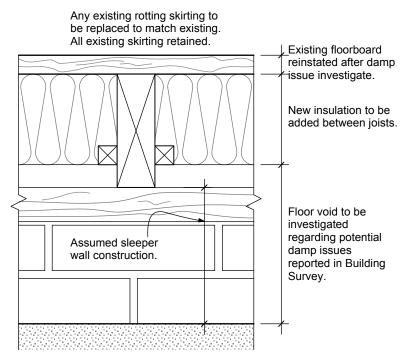

Project: 9 St. Albans Road

Drg. Title: Existing & Proposed Section B-B

PLANNING DRAWING

LIVING ROOM RAISED TIMBER FLOOR DETAIL

DETAIL 02- PROPOSED LOWERED FLOOR TO VAULTED ROOM

(to achieve U-Value = 0.22 W/m2k) Scale 1:5 @ A3.