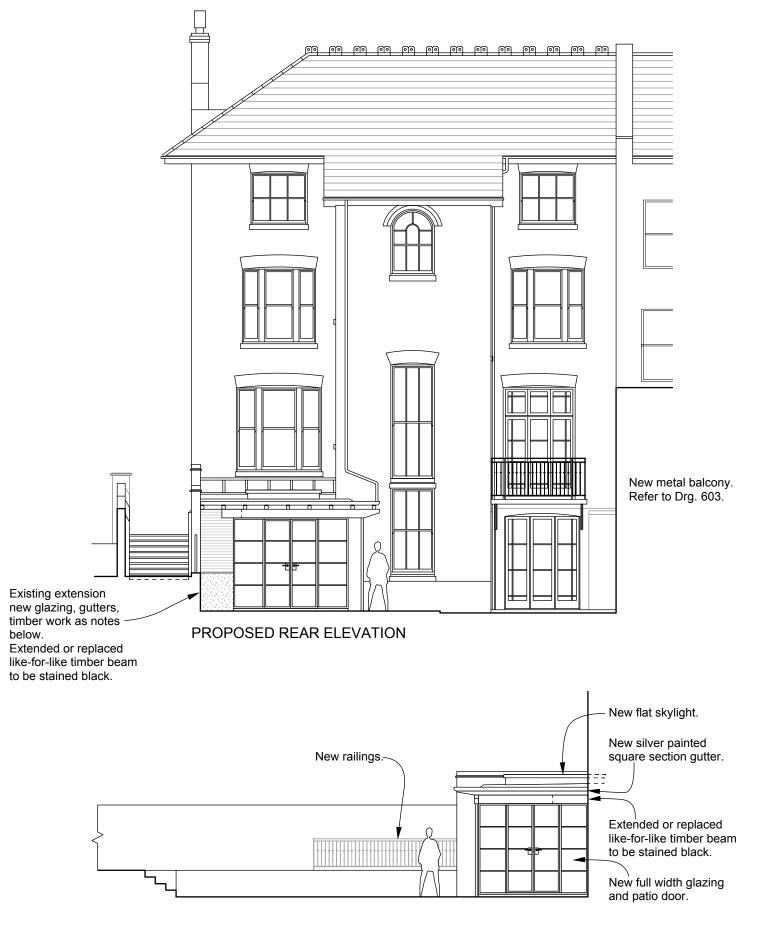

## PROPOSED SIDE TO REAR EXTENSION

|                           |                                   |                  | Drawn/checked: dg /       |
|---------------------------|-----------------------------------|------------------|---------------------------|
| gunn aesign               | t: 020 8341 9605 m: 07900 491 428 | Client: L. Price | Scale: 1:50@A1 / 1:100@A3 |
| Project: 9 St. Albans     | Road                              | PLANNING DRA     | AWING                     |
| Drg. Title: Existing & Pr | oposed Rear Elevation             | No.9ALBANS       | -P- 201 Rev. C            |