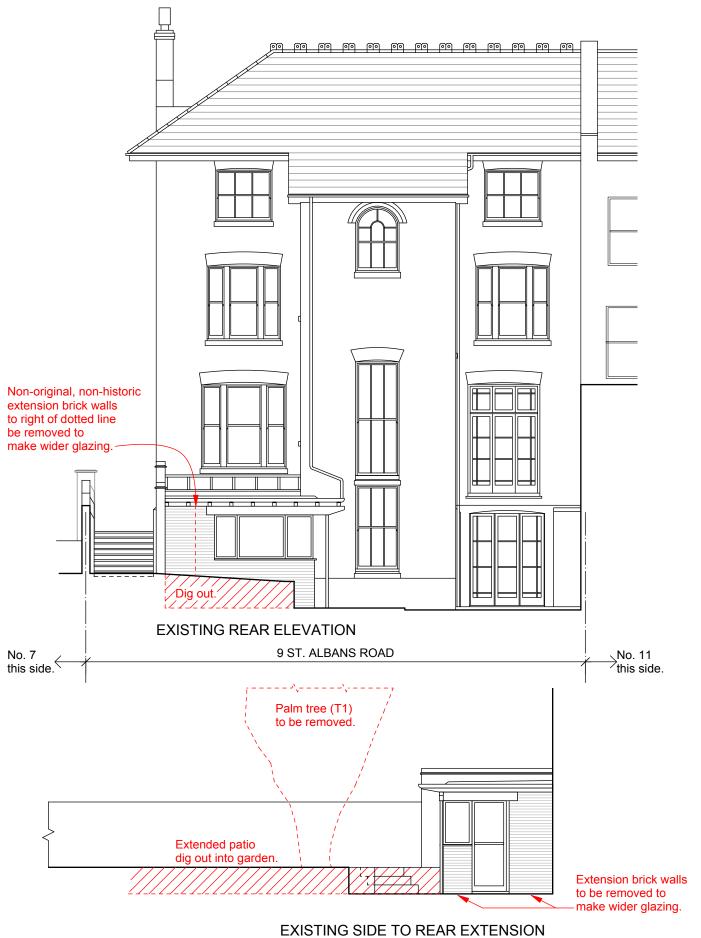

## PROPOSED SIDE TO REAR EXTENSION

|                           |                                   |                  | Drawn/checked: dg /       |
|---------------------------|-----------------------------------|------------------|---------------------------|
| gunn aesign               | t: 020 8341 9605 m: 07900 491 428 | Client: L. Price | Scale: 1:50@A1 / 1:100@A3 |
| Project: 9 St. Albans     | Road                              | PLANNING DRA     | AWING                     |
| Drg. Title: Existing & Pr | oposed Rear Elevation             | No.9ALBANS       | -P- 201 Rev. C            |