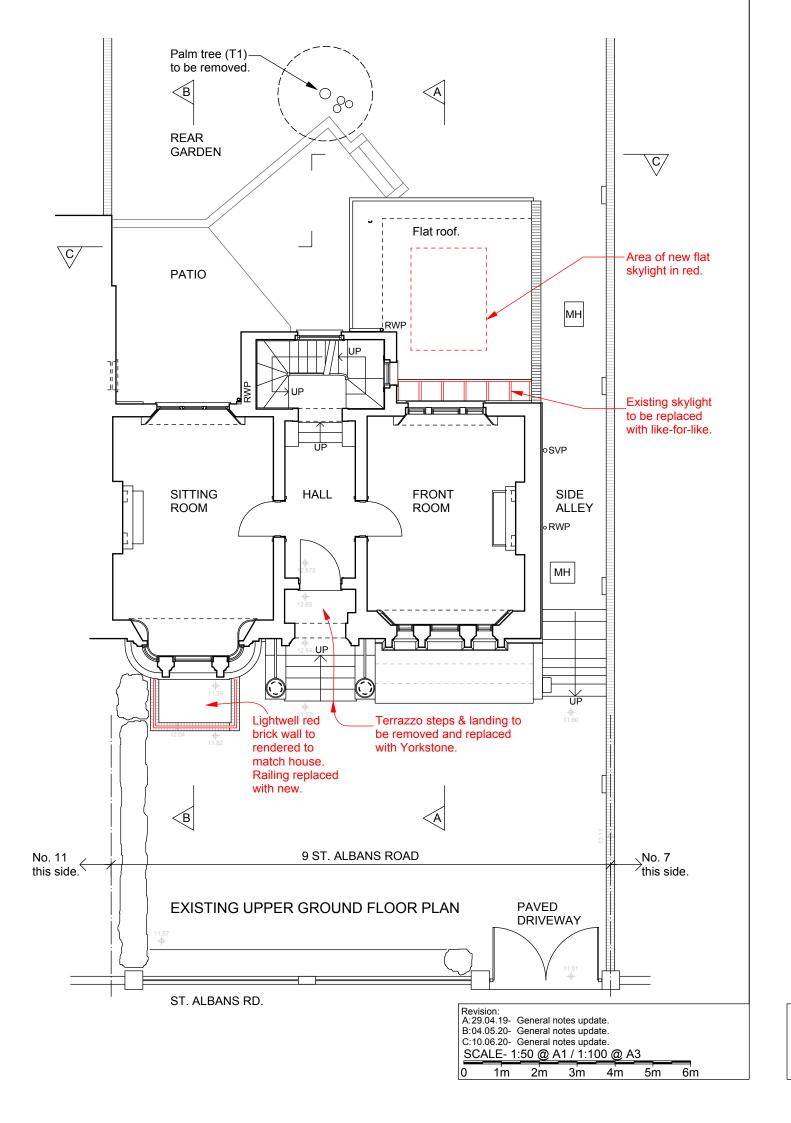

Revision:
A:29.04.19- General notes update.
B:04.05.20- General notes update.
C:10.06.20- General notes update.























PLANNING DRAWING

Project: 9 St. Albans Road

Drg. Title: Existing & Proposed Front Elevation



Revision:
A:29.04.19- General notes update.
B:04.05.20- General notes update.
C:10.06.20- General notes update.
SCALE-1:50 @ A1 / 1:100 @ A3 1m 2m 3m 4m 5m 6m



## PROPOSED SIDE TO REAR EXTENSION

|                           |                                   |                  | Drawn/checked: dg /       |
|---------------------------|-----------------------------------|------------------|---------------------------|
| gunn aesign               | t: 020 8341 9605 m: 07900 491 428 | Client: L. Price | Scale: 1:50@A1 / 1:100@A3 |
| Project: 9 St. Albans     | Road                              | PLANNING DRA     | AWING                     |
| Drg. Title: Existing & Pr | oposed Re