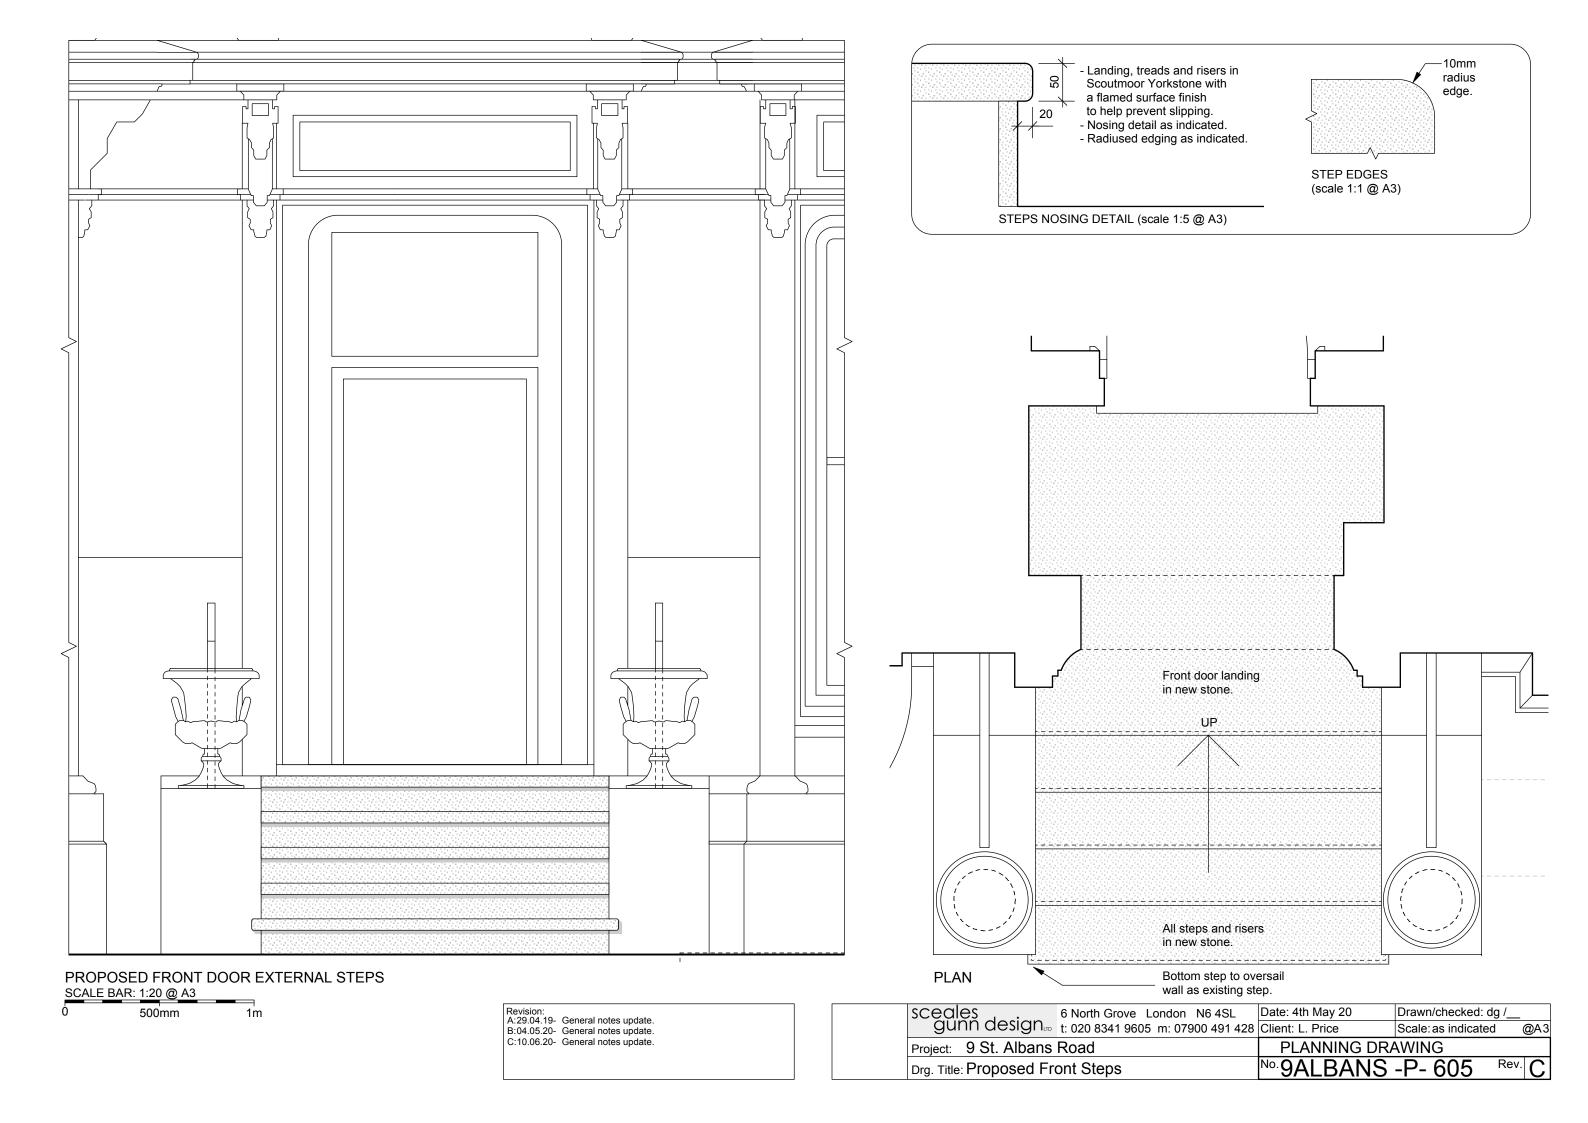

Revision:
A:29.04.19- General notes update.
B:04.05.20- General notes update.
C:10.06.20- General notes update.

PLANNING DRAWING

Project: 9 St. Albans Road

Drg. Title: Existing & Proposed Front Elevation