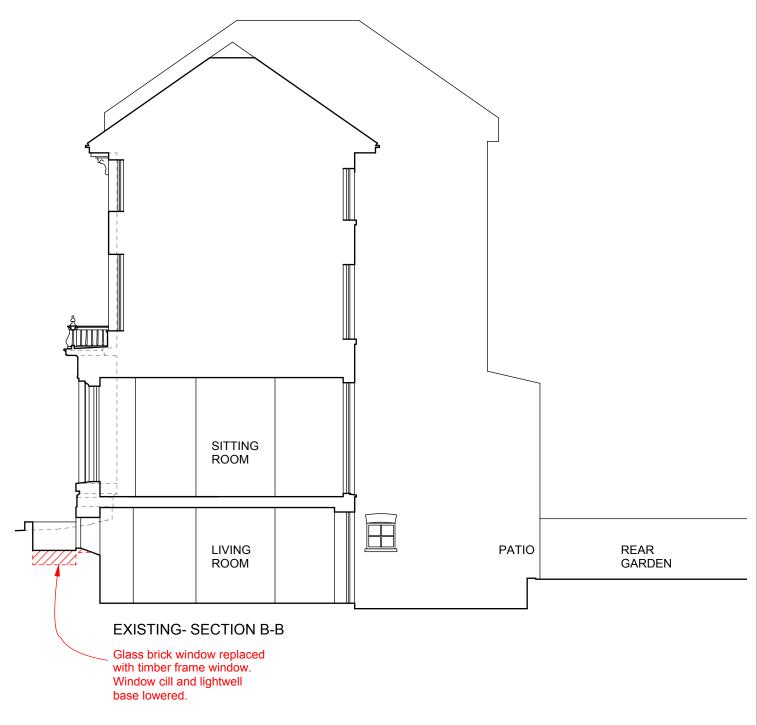

Shower Room extract via new clay air brick, matching existing to gable and painted to match house render.

PART SIDE ELEVATION (scale 1:20@A3)

**EXISTING- SECTION A-A** 

Revision:
A:29.04.19- General notes update.
B:04.05.20- General notes update.
C:10.06.20- General notes update.