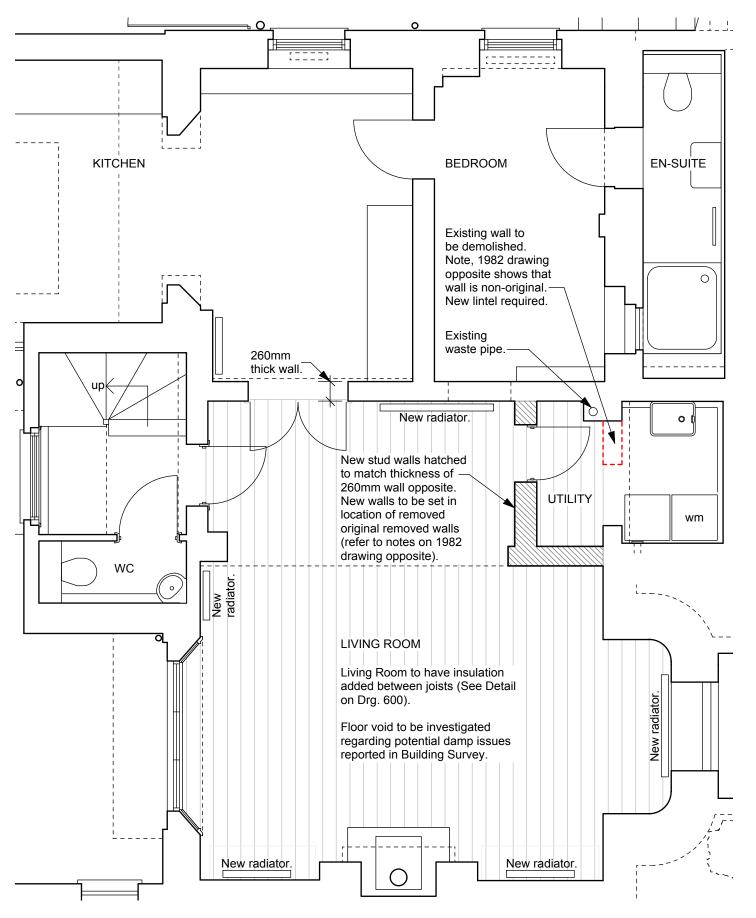

Revision:
A:29.04.19- General notes update.
B:04.05.20- General notes update.
C:10.06.20- General notes update.

PLANNING DRAWING

Project: 9 St. Albans Road

Drg. Title: Existing & Proposed Front Elevation

Revision:
A:29.04.19- General notes update.
B:04.05.20- General notes update.
C:10.06.20- General notes update.
SCALE-1:50 @ A1 / 1:100 @ A3 1m 2m 3m 4m 5m 6m