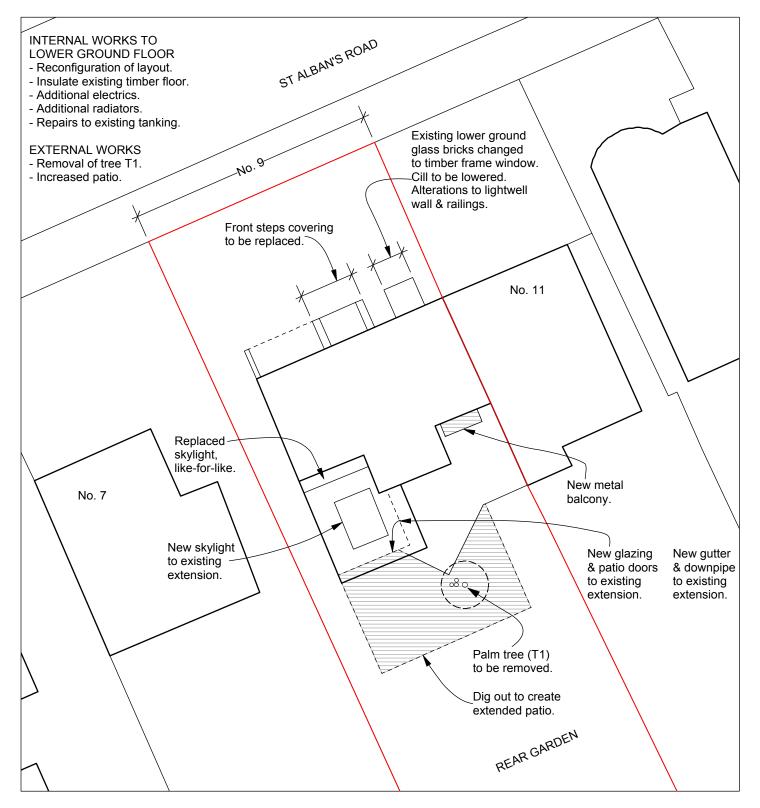

Revision:
A:29.04.19- General notes update.
B:04.05.20- General notes update.
C:10.06.20- General notes update.























PLANNING DRAWING

Project: 9 St. Albans Road

Drg. Title: Existing & Proposed Front Elevation



Revision:
A:29.04.19- General notes update.
B:04.05.20- General notes update.
C:10.06.20- General notes update.
SCALE-1:50 @ A1 / 1:100 @ A3 1m 2m 3m 4m 5m 6m



## PROPOSED SIDE TO REAR EXTENSION

|                           |                                   |                  | Drawn/checked: dg /       |
|---------------------------|-----------------------------------|------------------|---------------------------|
| gunn aesign               | t: 020 8341 9605 m: 07900 491 428 | Client: L. Price | Scale: 1:50@A1 / 1:100@A3 |
| Project: 9 St. Albans     | Road                              | PLANNING DRA     | AWING                     |
| Drg. Title: Existing & Pr | o