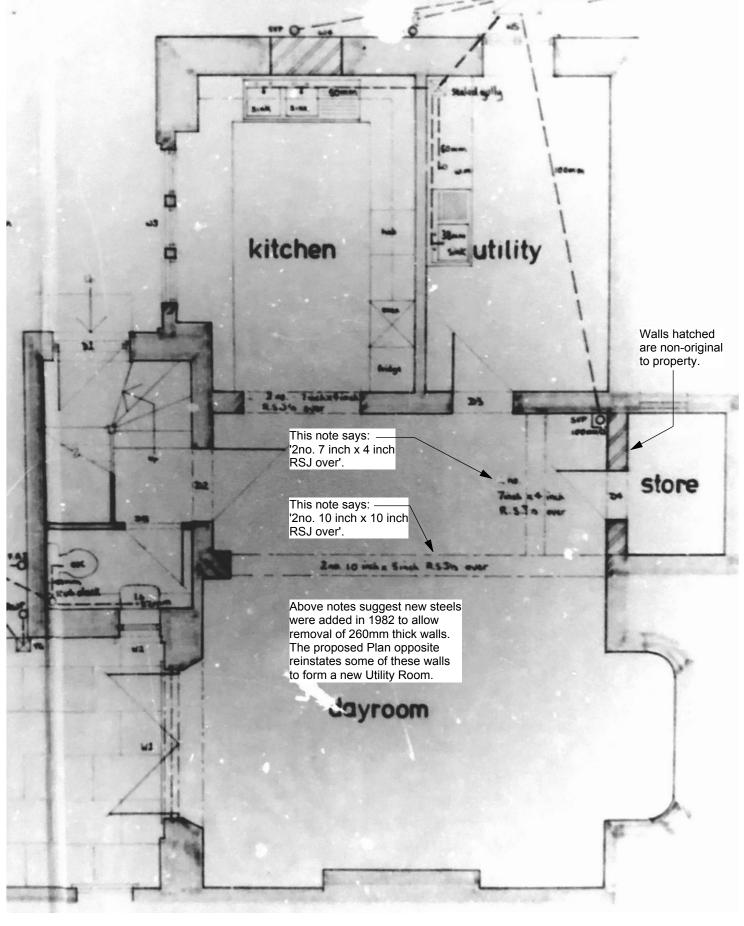

PART-PLAN OF PROPOSED LOWER GROUND FLOOR

CONSTRUCTION DRAWINGS SUBMITTED TO COUNCIL IN 1982 Located on microfiche at The Camden Archives Library.

|                          |                                   |                  | Drawn/checked: dg /_ | _           |
|--------------------------|-----------------------------------|------------------|----------------------|-------------|
| gunn aesign              | t: 020 8341 9605 m: 07900 491 428 | Client: L. Price | Scale: 1:50          | @A3         |
| Project: 9 St. Albans    | Road                              | PLANNING DRA     | AWING                |             |
| Drg. Title: Proposed Uti | lity                              | No.9ALBANS       | -P- 606 Re           | v. <b>C</b> |