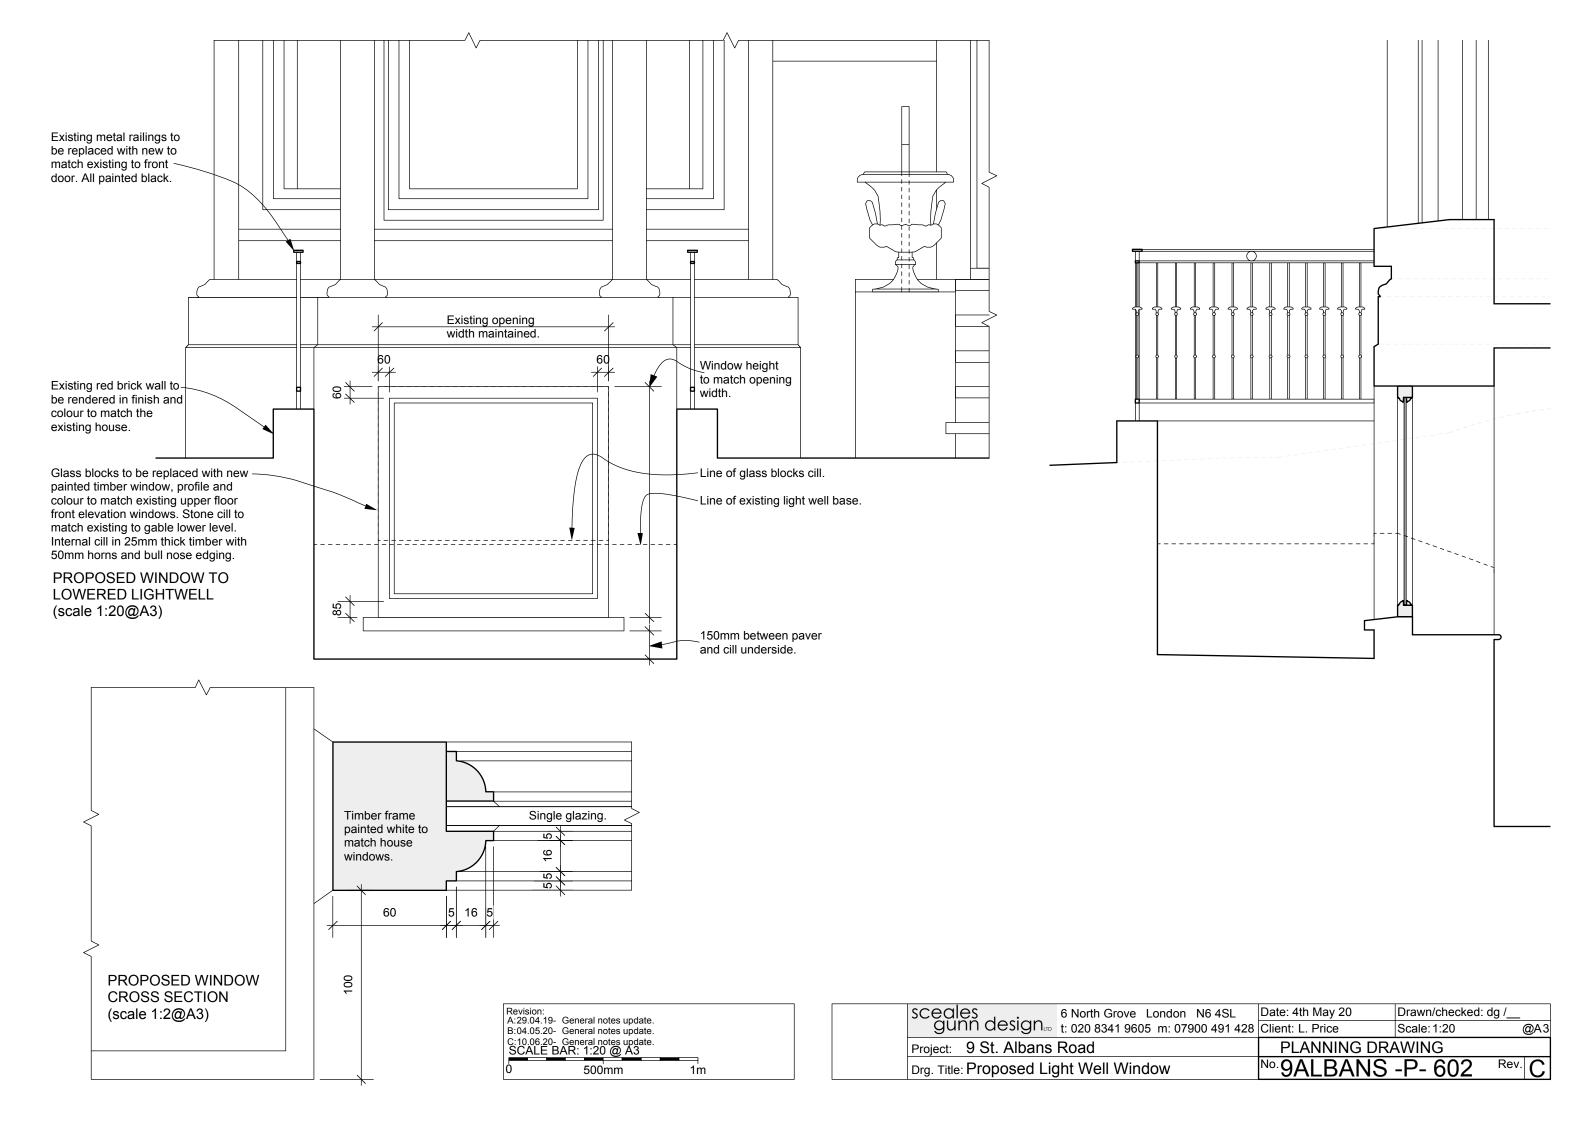

Revision:
A:29.04.19- General notes update.
B:04.05.20- General notes update.
C:10.06.20- General notes update.

PLANNING DRAWING

Project: 9 St. Albans Road

Drg. Title: Existing & Proposed Front Elevation