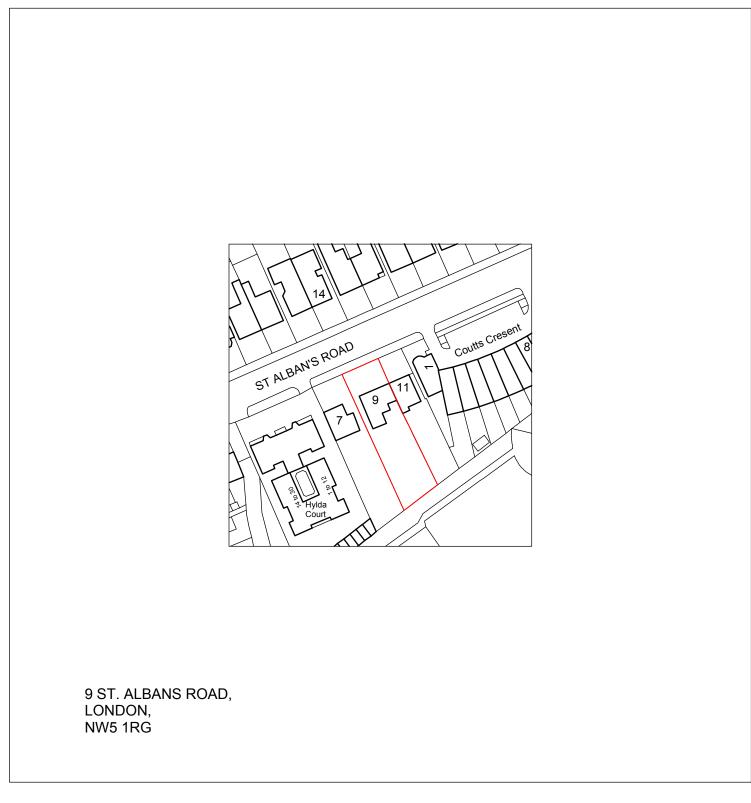

Revision:
A:29.04.19- General notes update.
B:04.05.20- General notes update.
C:10.06.20- General notes update.























PLANNING DRAWING

Project: 9 St. Albans Road

Drg. Title: Existing & Proposed Front Elevation



Revision:
A:29.04.19- General notes update.
B:04.05.20- General notes update.
C:10.06.20- General notes update.
SCALE-1:50 @ A1 / 1:100 @ A3 1m 2m 3m 4m 5m 6m



## PROPOSED SIDE TO REAR EXTENSION

|                           |                                   |                  | Drawn/checked: dg /       |
|---------------------------|-----------------------------------|------------------|---------------------------|
| gunn aesign               | t: 020 8341 9605 m: 07900 491 428 | Client: L. Price | Scale: 1:50@A1 / 1:100@A3 |
| Project: 9 St. Albans