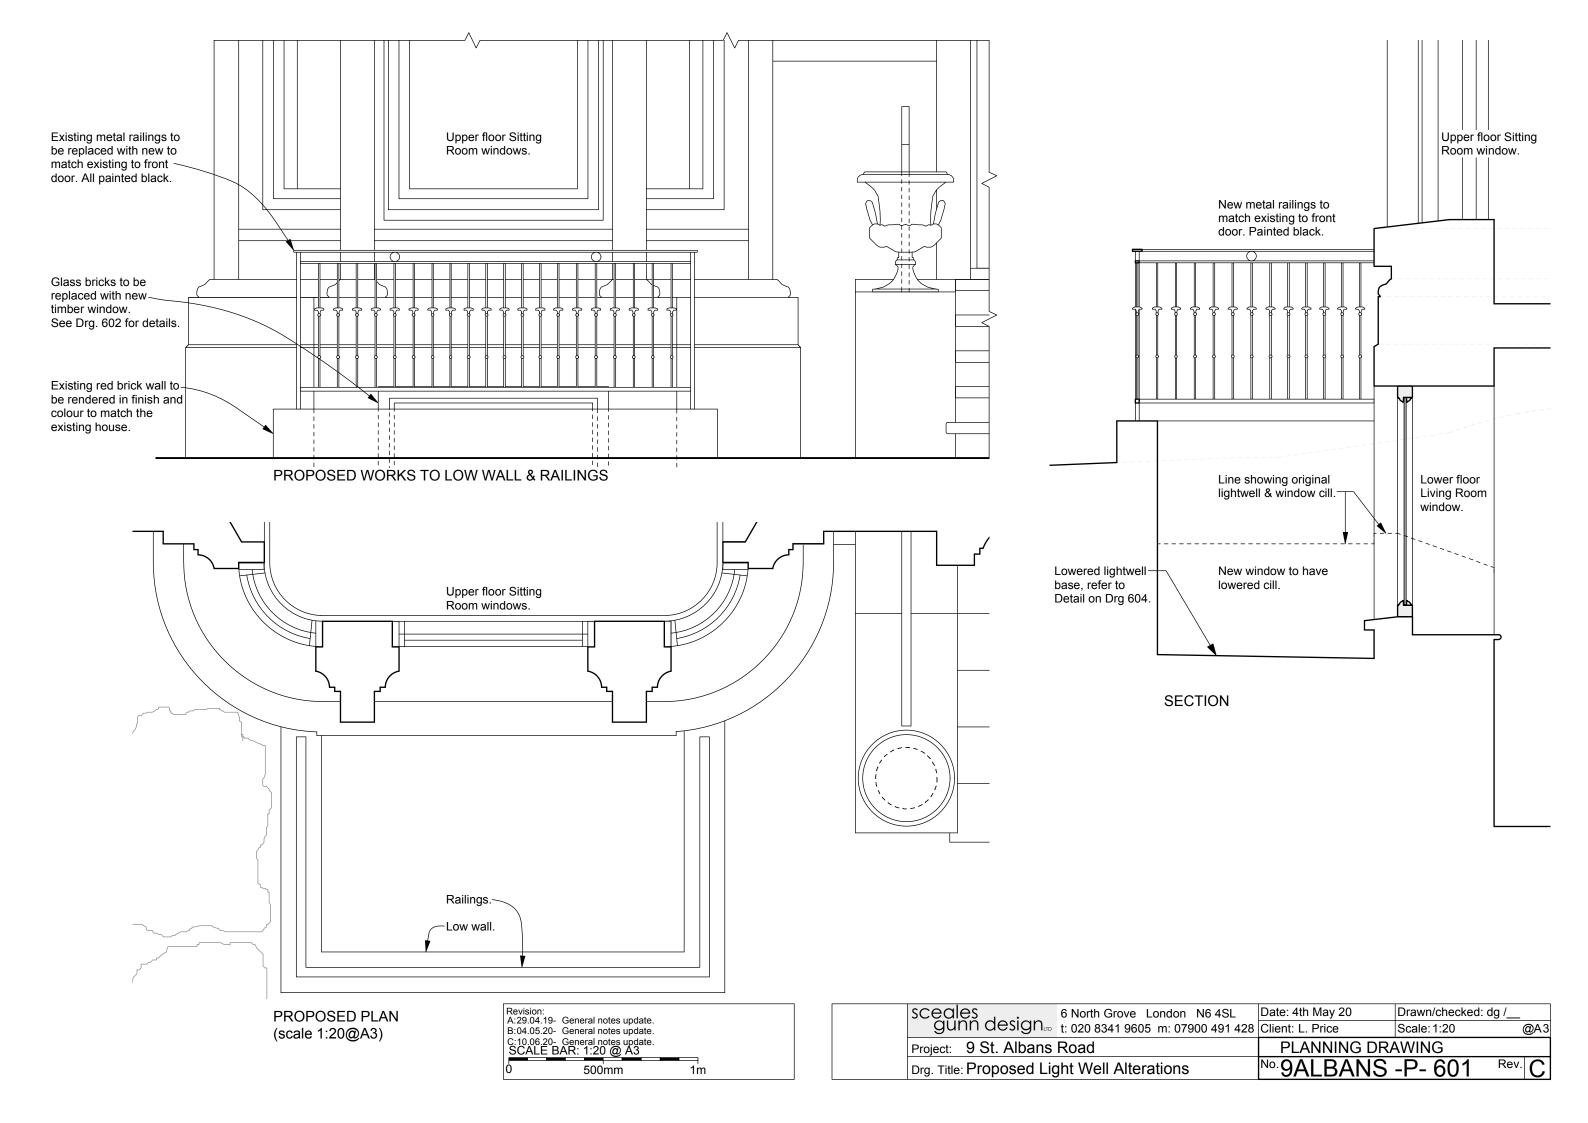

|                         |                                   |                  | Drawn/checked: dg | _      |
|-------------------------|-----------------------------------|------------------|-------------------|--------|
| gunn design             | t: 020 8341 9605 m: 07900 491 428 | Client: L. Price | Scale: 1:5        | @A3    |
| Project: 9 St. Albans   | Road                              | PLANNING DRA     | AWING             |        |
| Drg. Title: Proposed Lo | wered Lightwell                   | No.9ALBANS       | -P- 604 R         | Rev. C |