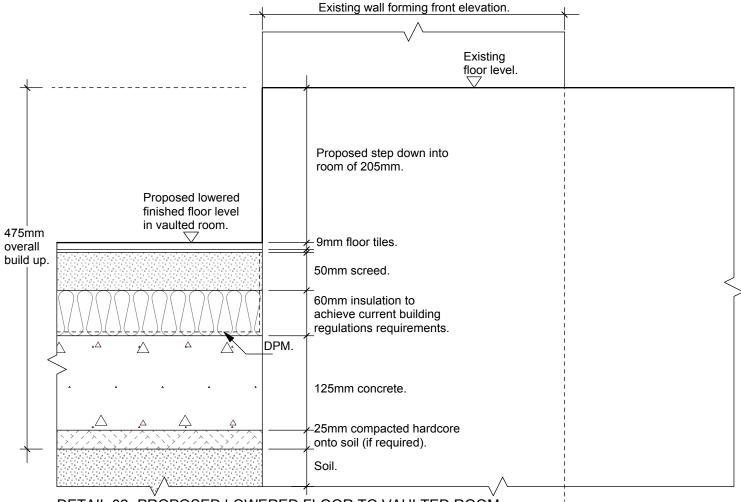

Project: 9 St. Albans Road

Drg. Title: Existing & Proposed Section B-B

PLANNING DRAWING

LIVING ROOM RAISED TIMBER FLOOR DETAIL

DETAIL 02- PROPOSED LOWERED FLOOR TO VAULTED ROOM

(to achieve U-Value = 0.22 W/m2k) Scale 1:5 @ A3.

1:5 SCALEBAR 100mm Revision:
A:29.04.19- General notes update.
B:04.05.20- General notes update.
C:10.06.20- General notes update.

| sceales , .              |                                   |                  | Drawn/checked: dg /    |    |
|--------------------------|-----------------------------------|------------------|------------------------|----|
| gunn aesign              | t: 020 8341 9605 m: 07900 491 428 | Client: L. Price | Scale: as indicated @/ | ۱3 |
| Project: 9 St. Albans    | Road                              | PLANNING DRA     | AWING                  |    |
| Drg. Title: Proposed Flo | oor Build Up Details              | No.9ALBANS       | -P- 600 Rev. C         |    |