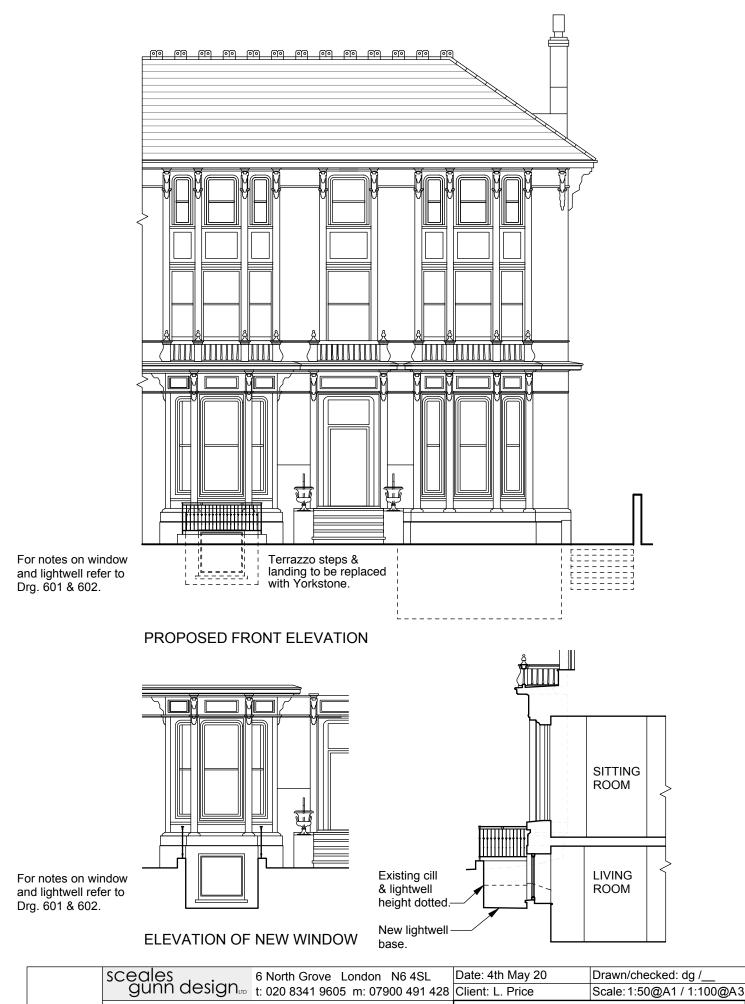

Revision:
A:29.04.19- General notes update.
B:04.05.20- General notes update.
C:10.06.20- General notes update.

PLANNING DRAWING

Project: 9 St. Albans Road

Drg. Title: Existing & Proposed Front Elevation

| sceales , .            |                                   | Date: 4th May 20 | Drawn/checked: dg /       |
|------------------------|-----------------------------------|------------------|---------------------------|
| gunn desigr            | t: 020 8341 9605 m: 07900 491 428 | Client: L. Price | Scale: 1:50@A1 / 1:100@A3 |
| Project: 9 St. Albai   | s Road                            | PLANNING DRA     | AWING                     |
| Drg. Title: Existing & | Proposed Side Elevation           | №.9ALBANS        | -P- 202 Rev. C            |