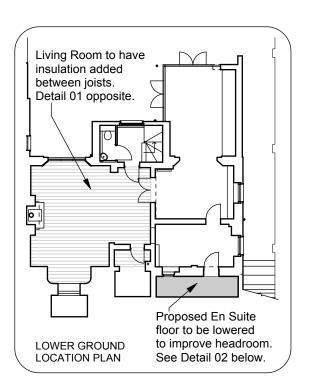

Project: 9 St. Albans Road

Drg. Title: Existing & Proposed Section B-B

PLANNING DRAWING

LIVING ROOM RAISED TIMBER FLOOR DETAIL

DETAIL 02- PROPOSED LOWERED FLOOR TO VAULTED ROOM

(to achieve U-Value = 0.22 W/m2k) Scale 1:5 @ A3.