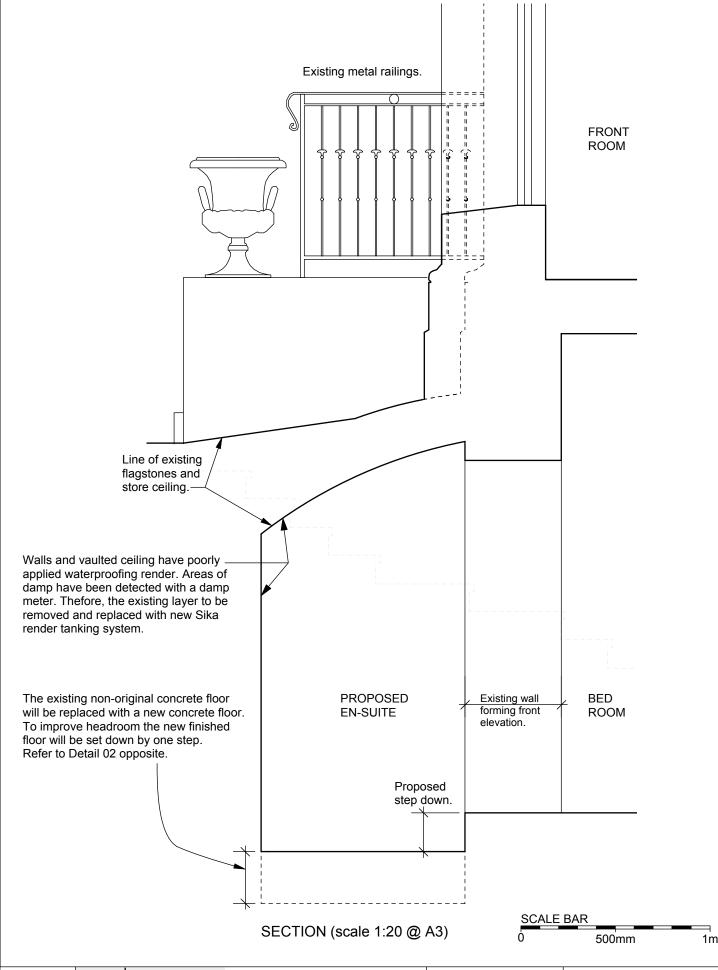

Project: 9 St. Albans Road

Drg. Title: Existing & Proposed Section B-B

PLANNING DRAWING

LIVING ROOM RAISED TIMBER FLOOR DETAIL

DETAIL 02- PROPOSED LOWERED FLOOR TO VAULTED ROOM

(to achieve U-Value = 0.22 W/m2k) Scale 1:5 @ A3.