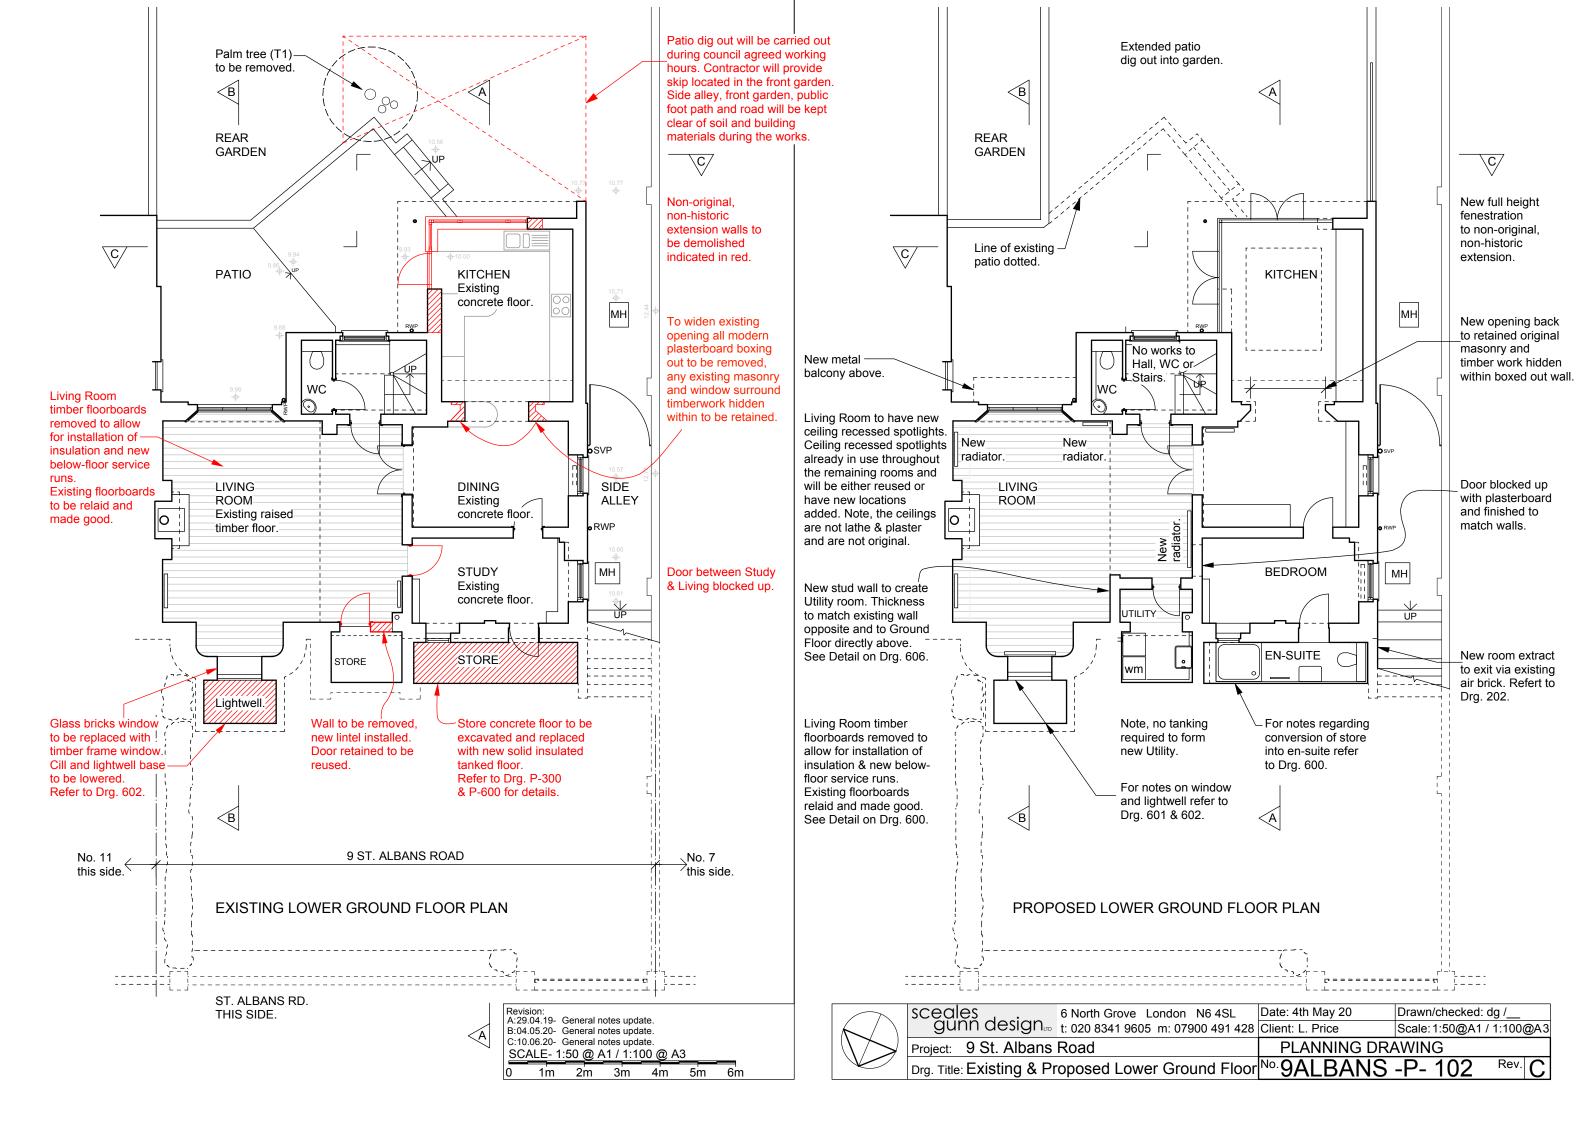

Revision:
A:29.04.19- General notes update.
B:04.05.20- General notes update.
C:10.06.20- General notes update.

PLANNING DRAWING

Project: 9 St. Albans Road

Drg. Title: Existing & Proposed Front Elevation