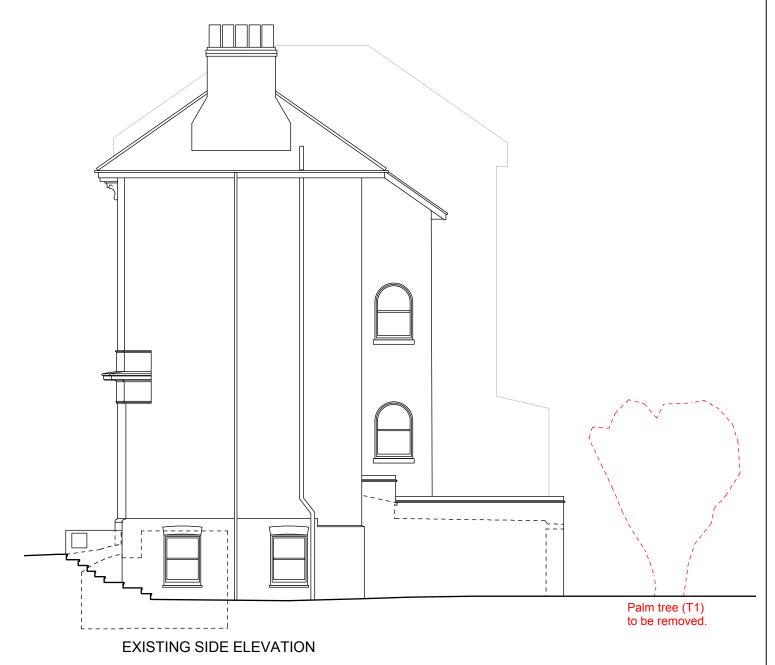

| sceales , .            |                                   | Date: 4th May 20 | Drawn/checked: dg /       |
|------------------------|-----------------------------------|------------------|---------------------------|
| gunn desigr            | t: 020 8341 9605 m: 07900 491 428 | Client: L. Price | Scale: 1:50@A1 / 1:100@A3 |
| Project: 9 St. Albai   | s Road                            | PLANNING DRA     | AWING                     |
| Drg. Title: Existing & | Proposed Side Elevation           | №.9ALBANS        | -P- 202 Rev. C            |