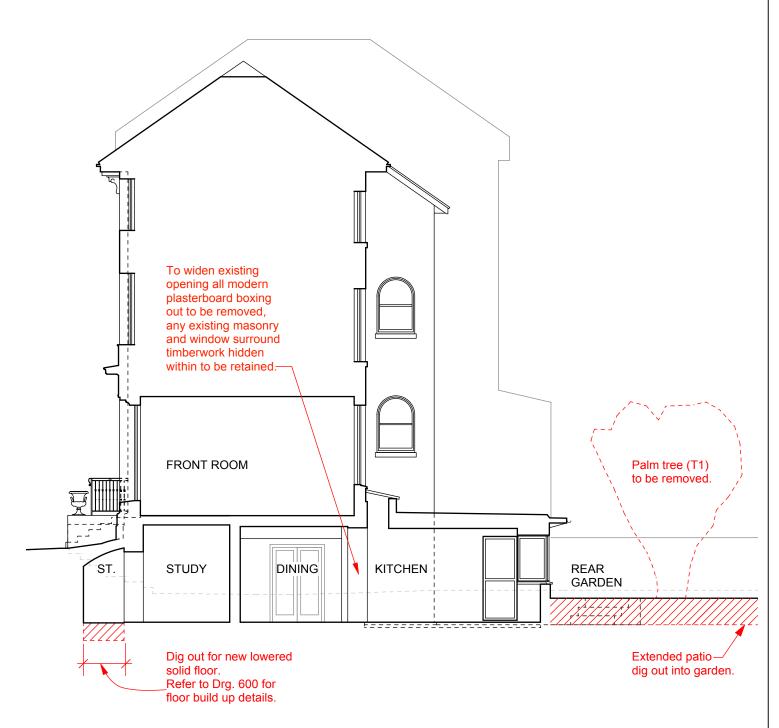

## PROPOSED SIDE TO REAR EXTENSION

|                           |                                   |                  | Drawn/checked: dg /       |
|---------------------------|-----------------------------------|------------------|---------------------------|
| gunn aesign               | t: 020 8341 9605 m: 07900 491 428 | Client: L. Price | Scale: 1:50@A1 / 1:100@A3 |
| Project: 9 St. Albans     | Road                              | PLANNING DRA     | AWING                     |
| Drg. Title: Existing & Pr | oposed Rear Elevation             | No.9ALBANS       | -P- 201 Rev. C            |