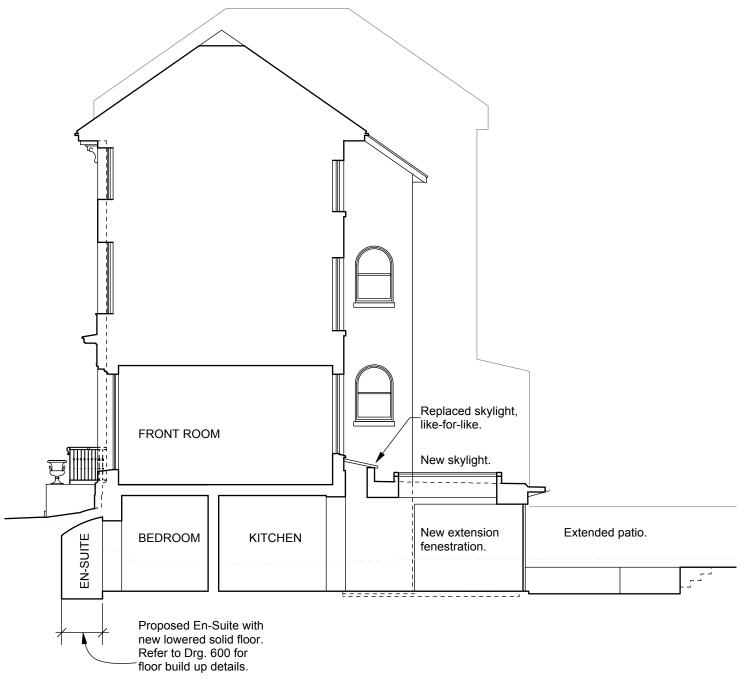

## PROPOSED SIDE TO REAR EXTENSION

|                           |                                   |                  | Drawn/checked: dg /       |
|---------------------------|-----------------------------------|------------------|---------------------------|
| gunn aesign               | t: 020 8341 9605 m: 07900 491 428 | Client: L. Price | Scale: 1:50@A1 / 1:100@A3 |
| Project: 9 St. Albans     | Road                              | PLANNING DRA     | AWING                     |
| Drg. Title: Existing & Pr | oposed Rear Elevation             | No.9ALBANS       | -P- 201 Rev. C            |