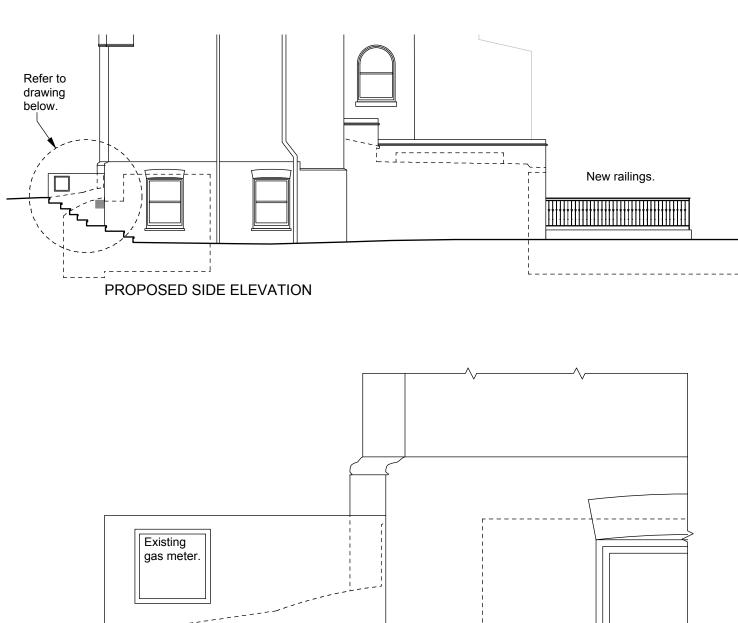

| sceales , .            |                                   | Date: 4th May 20 | Drawn/checked: dg /       |
|------------------------|-----------------------------------|------------------|---------------------------|
| gunn desigr            | t: 020 8341 9605 m: 07900 491 428 | Client: L. Price | Scale: 1:50@A1 / 1:100@A3 |
| Project: 9 St. Albai   | s Road                            | PLANNING DRA     | AWING                     |
| Drg. Title: Existing & | Proposed Side Elevation           | №.9ALBANS        | -P- 202 Rev. C            |