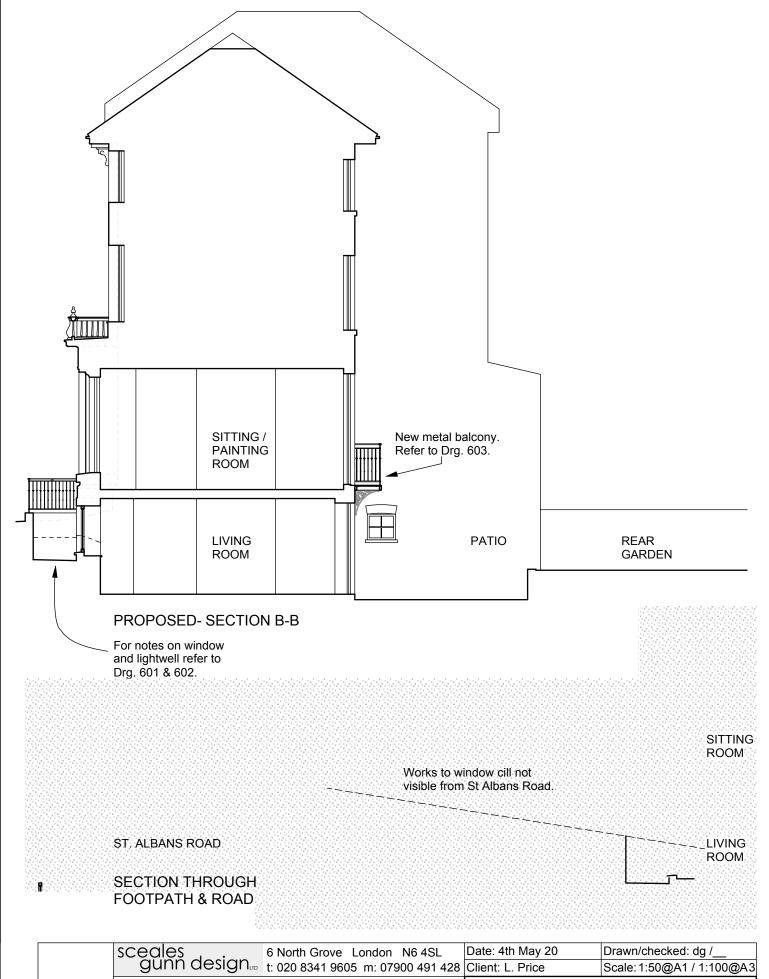

Project: 9 St. Albans Road

Drg. Title: Existing & Proposed Section B-B

PLANNING DRAWING

LIVING ROOM RAISED TIMBER FLOOR DETAIL

DETAIL 02- PROPOSED LOWERED FLOOR TO VAULTED ROOM

(to achieve U-Value = 0.22 W/m2k) Scale 1:5 @ A3.