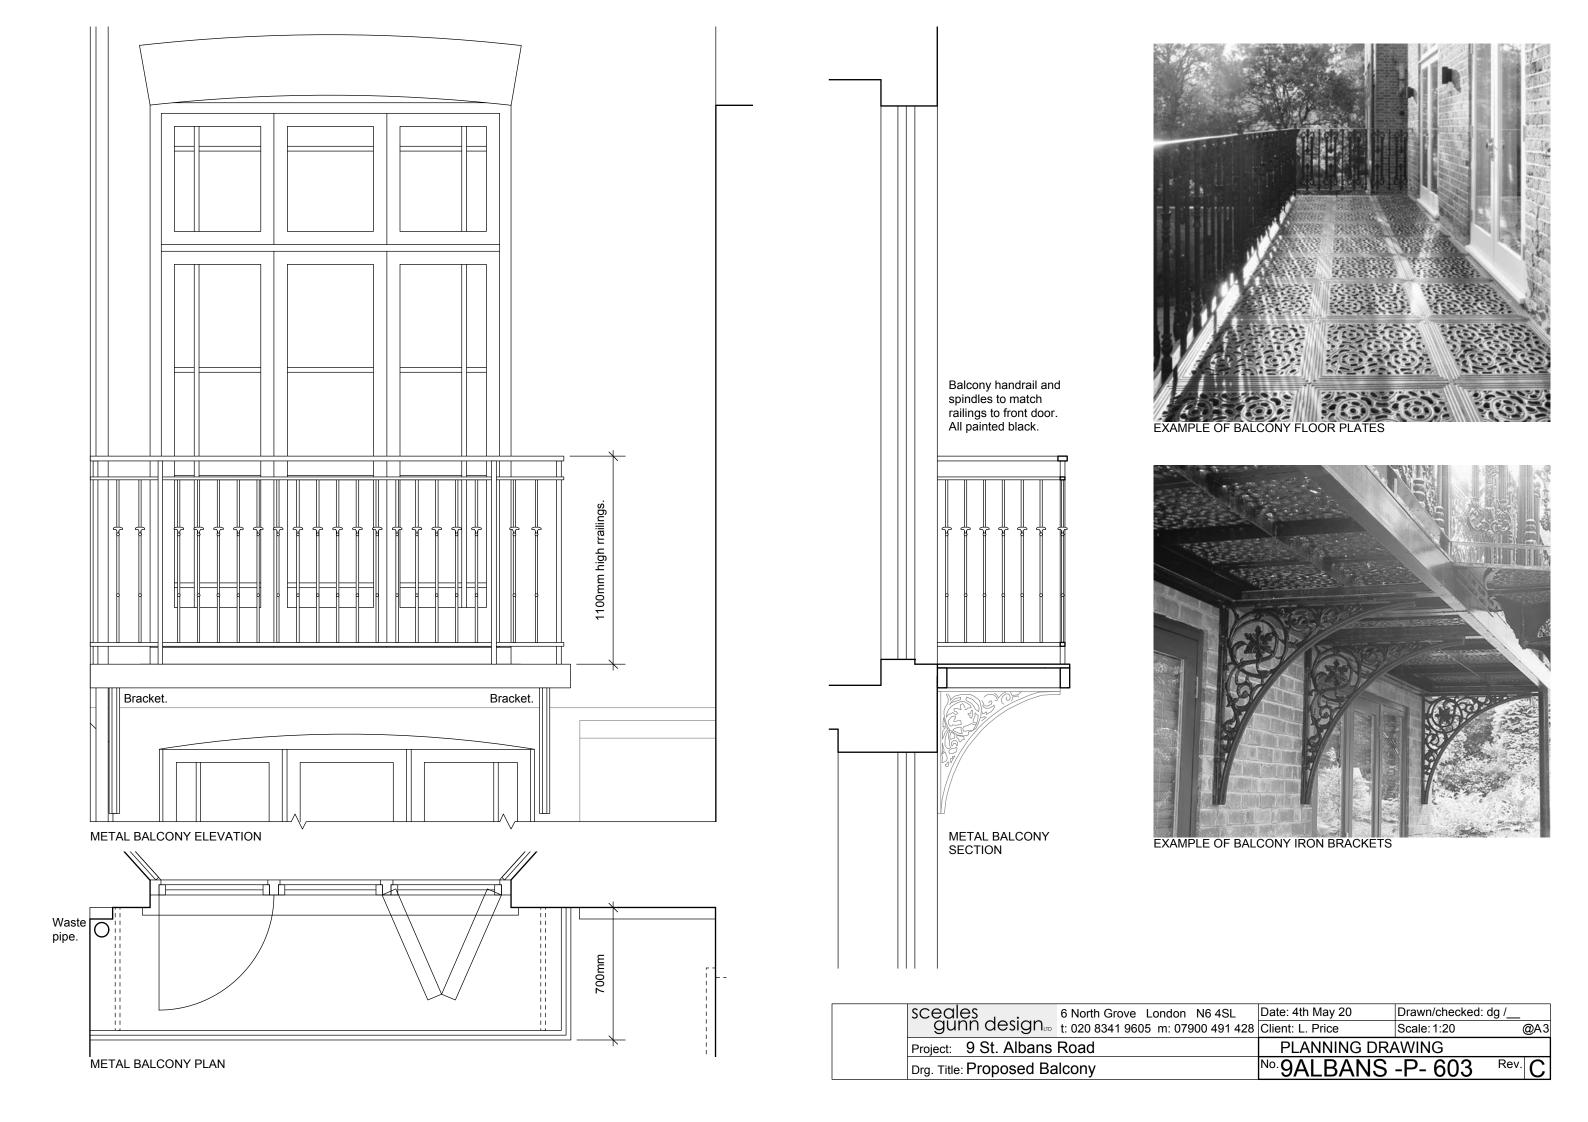

## PROPOSED SIDE TO REAR EXTENSION

|                           |                                   |                  | Drawn/checked: dg /       |
|---------------------------|-----------------------------------|------------------|---------------------------|
| gunn aesign               | t: 020 8341 9605 m: 07900 491 428 | Client: L. Price | Scale: 1:50@A1 / 1:100@A3 |
| Project: 9 St. Albans     | Road                              | PLANNING DRA     | AWING                     |
| Drg. Title: Existing & Pr | oposed Rear Elevation             | No.9ALBANS       | -P- 201 Rev. C            |