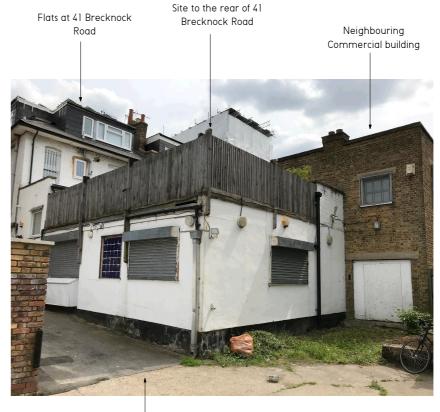

Paradise Passage
Flats at 43 Brecknock
Road

Flats at 41 Brecknock
Road

Road

Site to the rear of 41 Brecknock Road

| 0      | 5     | 10 | 15 | 20 | 25m |
|--------|-------|----|----|----|-----|
| $\Box$ |       | ш  |    |    |     |
| Scale  | 1.500 |    |    |    |     |

## Craig More | Architect

MORE design Ltd 020 7281 7985

522 Hornsey Road mail@moredesign.co
 www.moredesign.co

Land to the rear - 41 Brecknock Road Site Location Plan and Photographs

 Scale
 1:500

 Date
 19.07