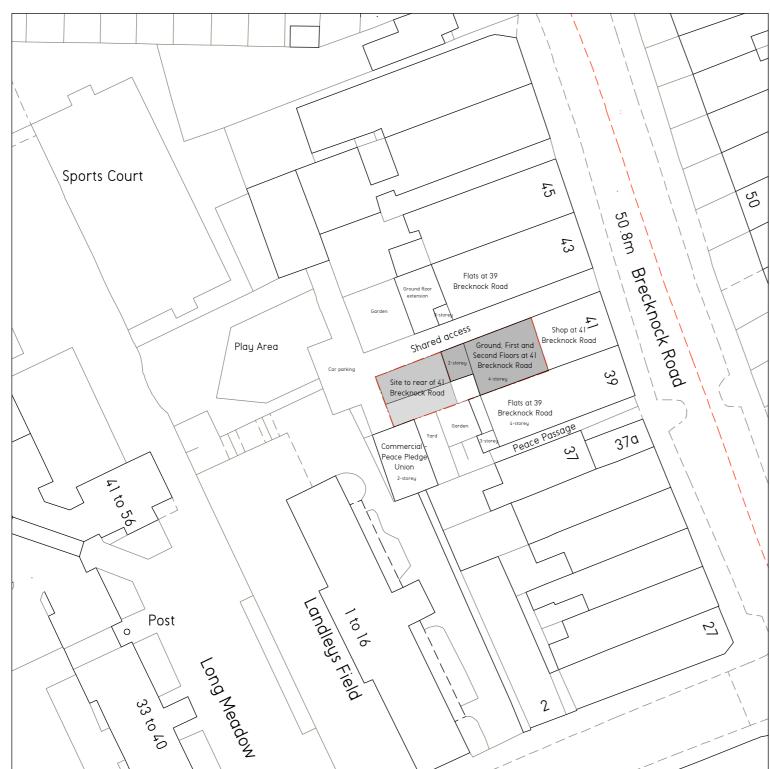

01 Site Location Plan

Paradise Passage
Flats at 43 Brecknock
Road

Flats at 41 Brecknock
Road

Road

Site to the rear of 41 Brecknock Road

| 0      | 5     | 10 | 15 | 20 | 25m |
|--------|-------|----|----|----|-----|
| $\Box$ |       | ш  |    |    |     |
| Scale  | 1.500 |    |    |    |     |