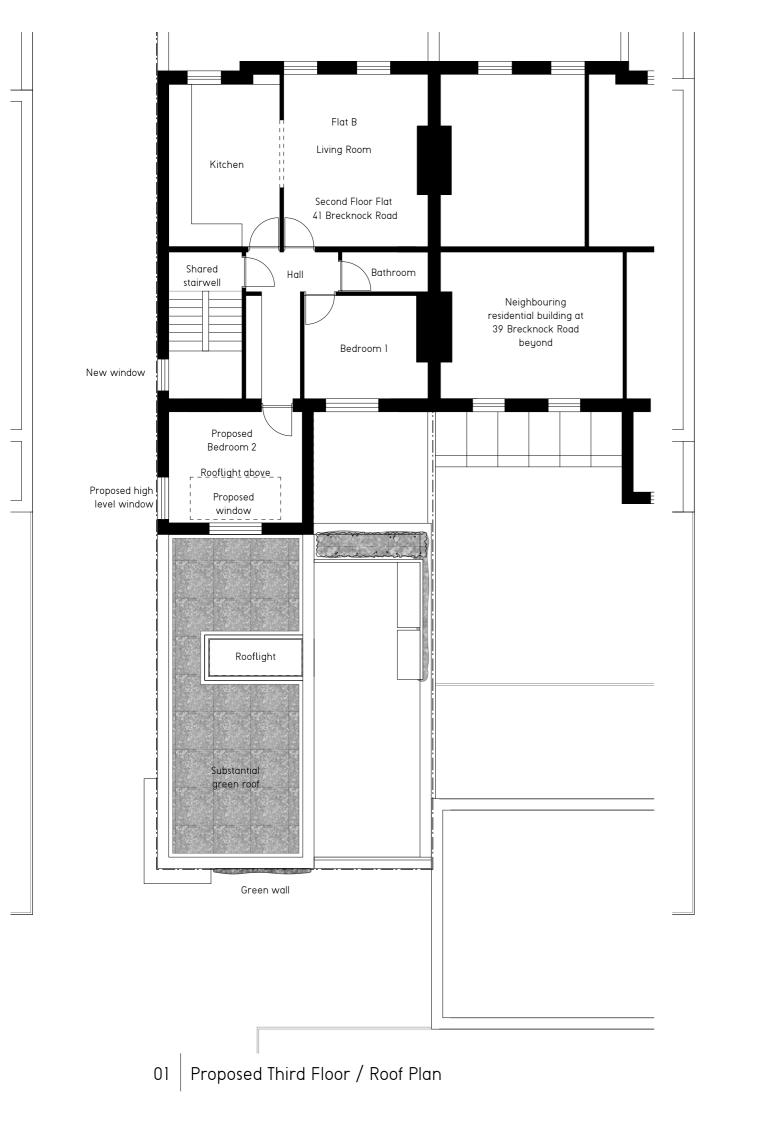

39-41 Brecknock Road

Drawing Number

Craig More | Architect

Proposed Third, Fourth Floors / Roof

020 7281 7985

mail@moredesign.co www.moredesign.co

1:100

20.03

Living Room

Bedroom 1

Flat C

Living Room

Third Floor Flat

Kitchen

Bathroom

Proposed flat roof

Rooflight

41 Brecknock Road

(Not part of this application)

Bedroom 1

Fourth Floor / Roof Plan
(Not part of this application)