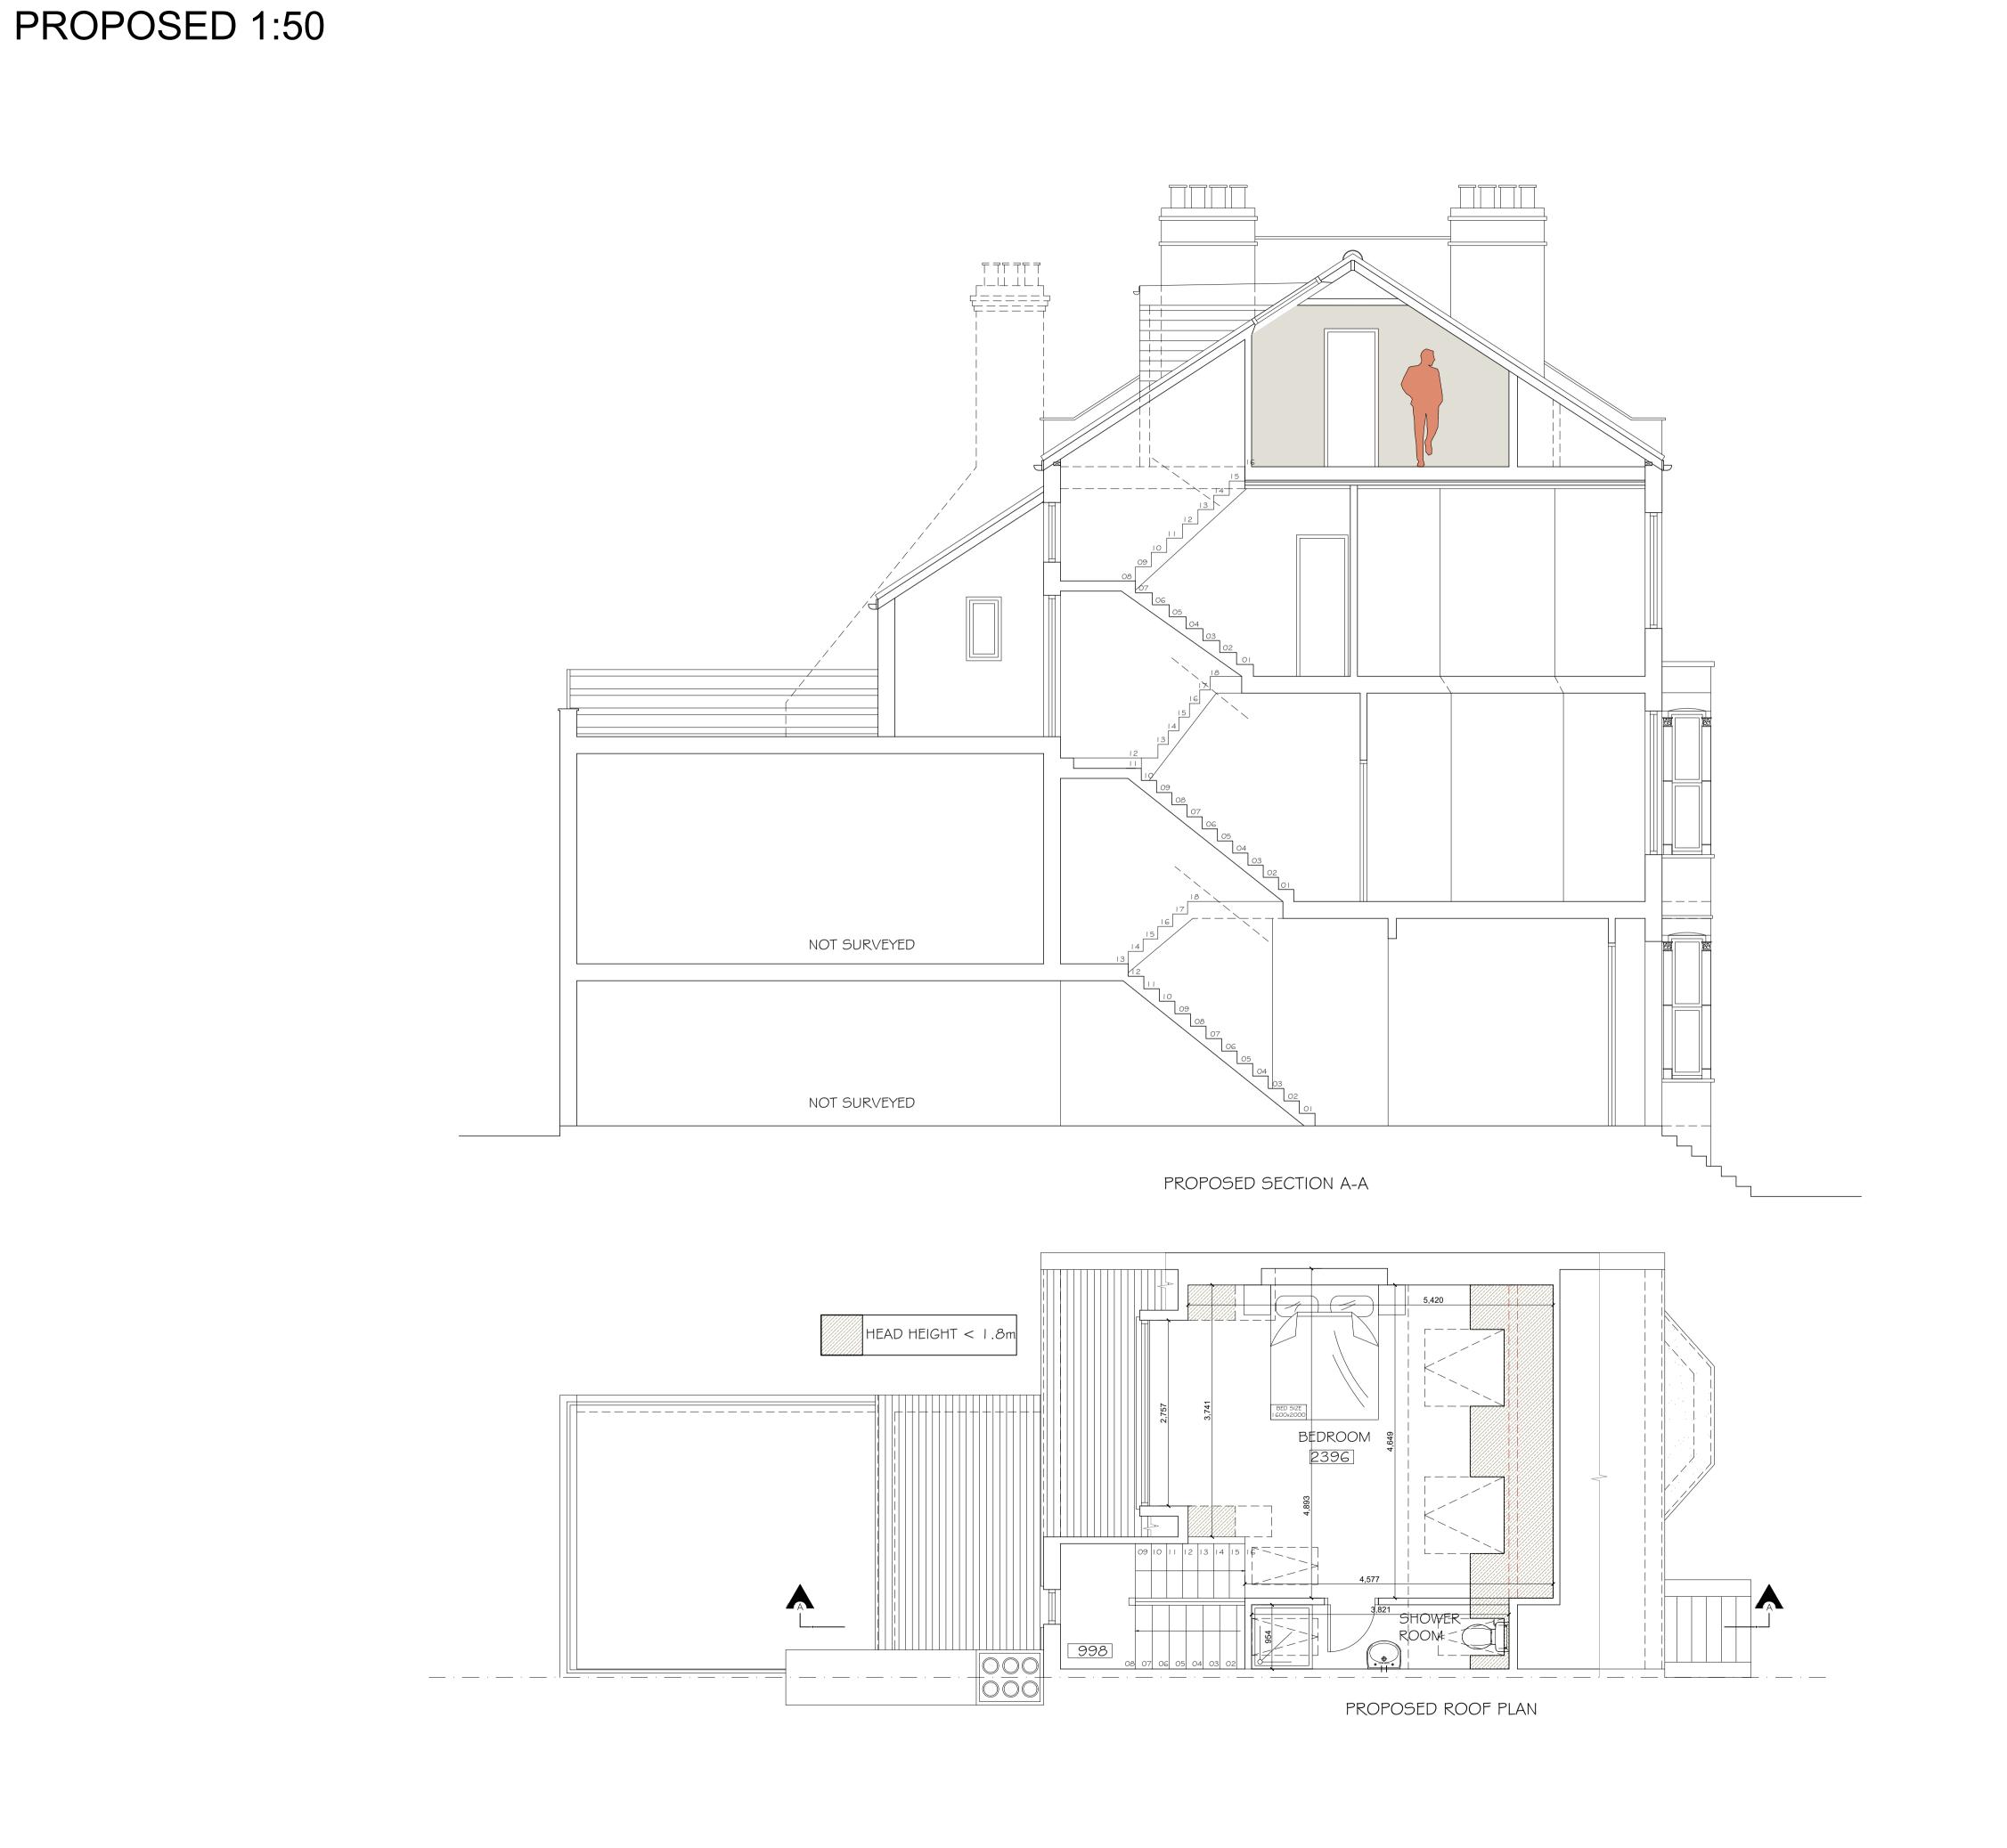

This drawing is not to be scaled. Only figured dimensions to be taken. Any discrepencies to be reported to the Studio 136 Architects prior to setting out or ordering of any materials

LOFT ALTERATIONS AT 28 SAVERNAKE ROAD LONDON NW3 2JP

Client
MR. ROSEVEARE
28 SAVERNAKE ROAD
LONDON
NW3 2JP

Drawing Title
PROPOSED LOFT PLAN
& SECTION