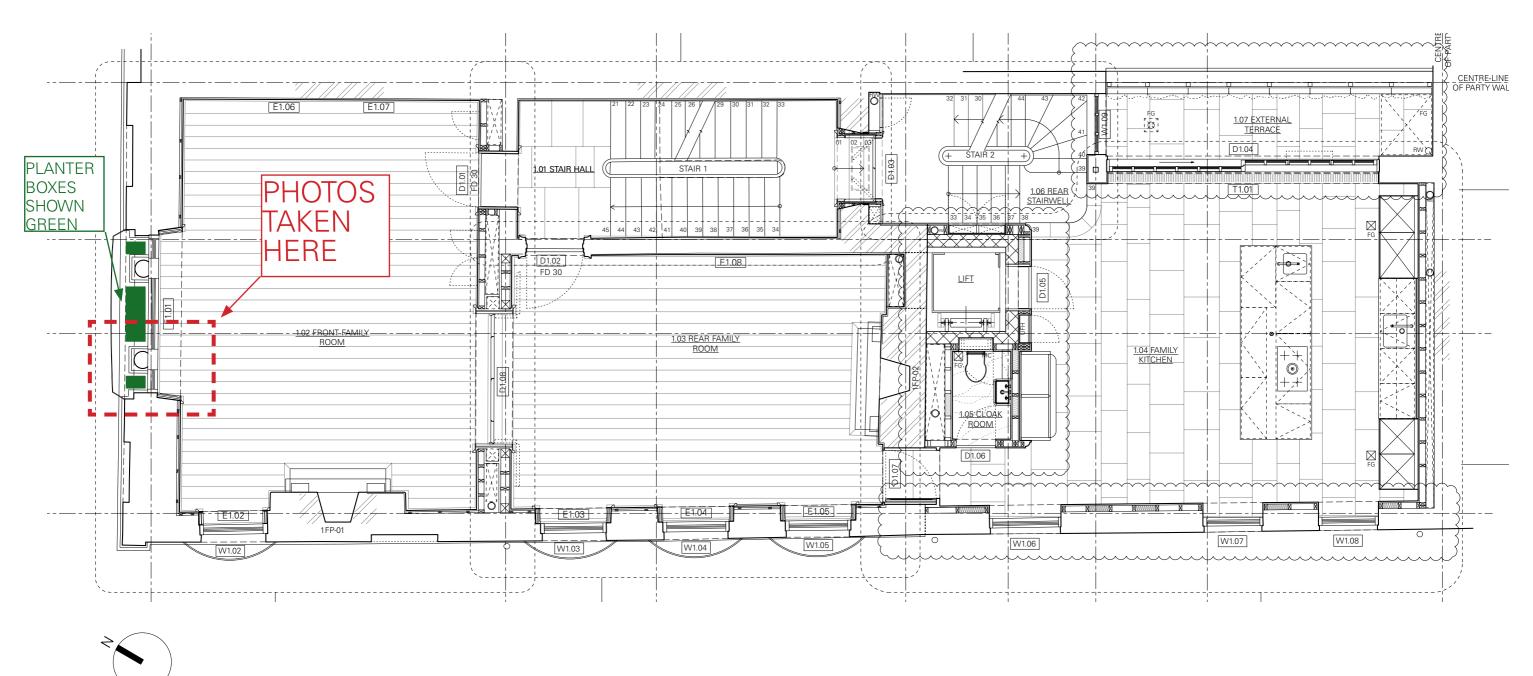

## First Floor Plan Location of construction photos

SCALE 1:50 @ A1 / 1:100 @ A3 0 1 2 3 4 5m © 2020 Thomas Croft Architects

33 Fitzroy Square, London W1T 6EU

PHOTO OF

EXTERNAL

JUNCTION OF

STONEWORK &

WINDOW FRAME

## Upper Ground Floor Plan Location of construction photos

 SCALE 1:50 @ A1 / 1:100 @ A3

 0
 1
 2
 3
 4
 5m

© 2020 Thomas Croft Architects

33 Fitzroy Square, London W1T 6EU

Presentation 96 External lighting wiring route for Camden information