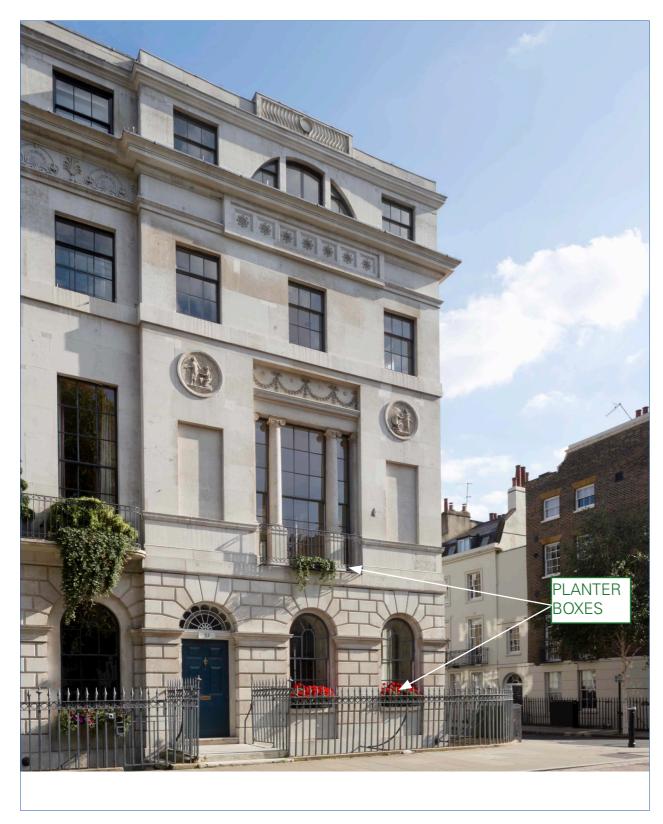

#### Problem to be solved

How to provide electrical wiring to the freestanding spike lights located in the earth in the planter boxes outside the North Elevation's Upper Ground Floor & First Floor windows without damaging any of the building's original historic stone or timber fabric. Locations of planter boxes shown dotted in green on subsequent photos.

<u>ТС</u> А

33 Fitzroy Square, London W1T 6EU

Presentation 96 External lighting wiring route for Camden information

North elevation showing window planter boxes Photo taken Summer 2018, before start of current renovations