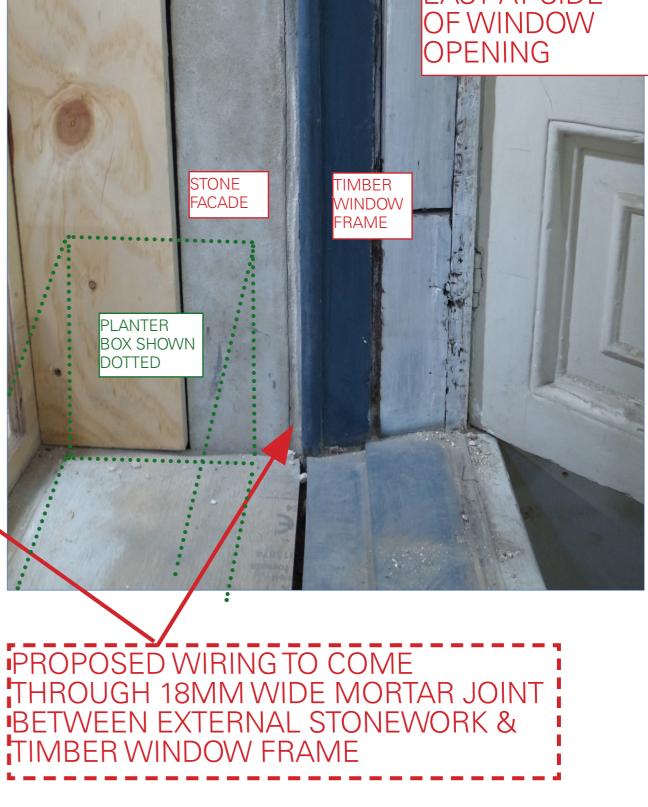

#### Proposed solution

On both floors there is a large vertical mortar joint between the portland stone front elevation & the timber window frames. This joint varies from 18mm to 25mm in width so would easily be able to invisibly accomodate the passage of a 10mm electrical cable without damaging any of the historic fabric. In many places this joint already needs considerable repair so this method is entirely in sympathy with the current renovation works, due for completion early next year. © 2020 Thomas Croft Architects

# PHOTO LOOKING EAST AT SIDE