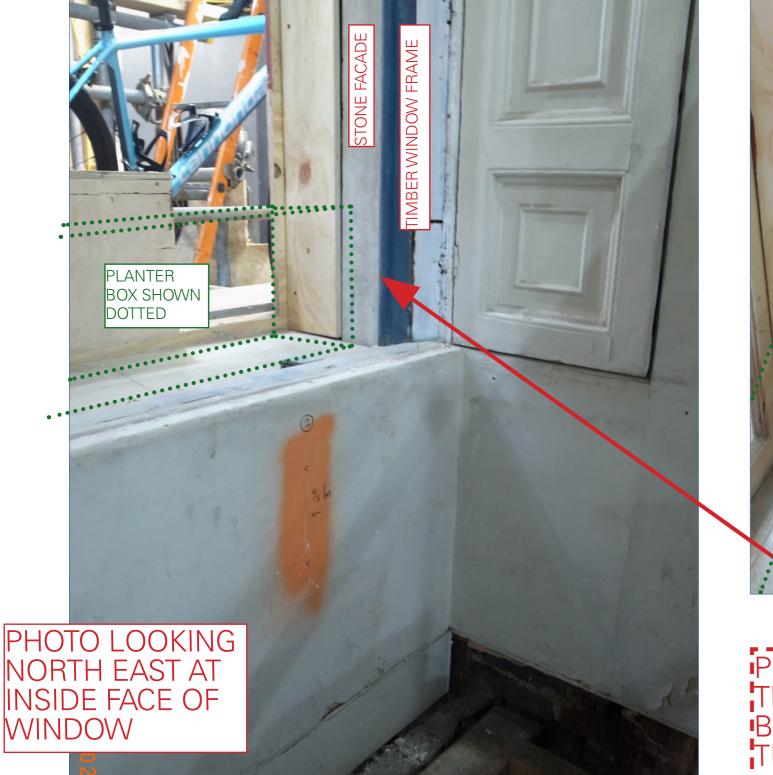

#### Proposed solution

On both floors there is a large vertical mortar joint between the portland stone front elevation & the timber window frames. This joint varies from 18mm to 25mm in width so would easily be able to invisibly accomodate the passage of a 10mm electrical cable without damaging any of the historic fabric. In many places this joint already needs considerable repair so this method is entirely in sympathy with the current renovation works, due for completion early next year. © 2020 Thomas Croft Architects

## Upper Ground Floor Construction photos - June 2020

© 2020 Thomas Croft Architects

Page 7