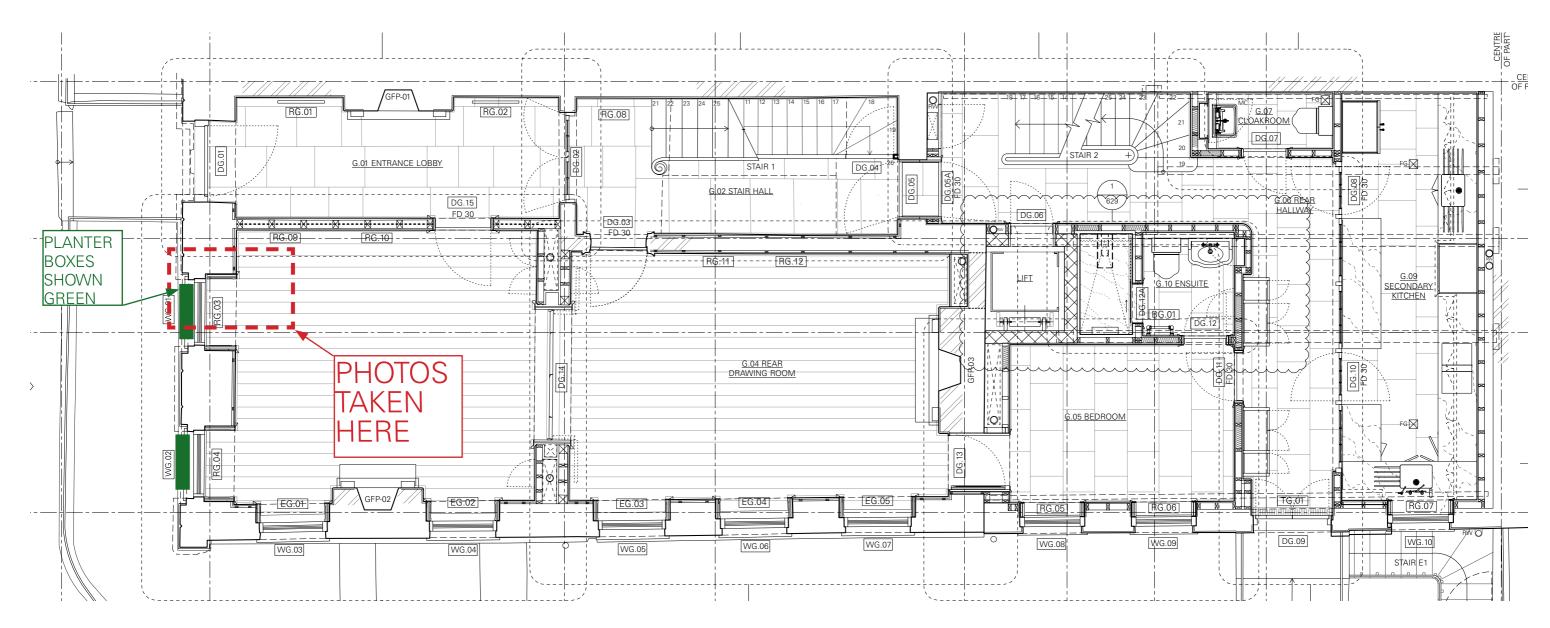

## Upper Ground Floor Plan Location of construction photos

 SCALE 1:50 @ A1 / 1:100 @ A3

 0
 1
 2
 3
 4
 5m

© 2020 Thomas Croft Architects

33 Fitzroy Square, London W1T 6EU

Presentation 96 External lighting wiring route for Camden information

#### Problem to be solved

How to provide electrical wiring to the freestanding spike lights located in the earth in the planter boxes outside the North Elevation's Upper Ground Floor & First Floor windows without damaging any of the building's original historic stone or timber fabric. Locations of planter boxes shown dotted in green on subsequent photos.