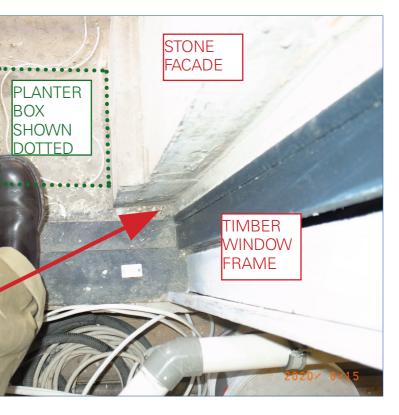

#### Proposed solution

On both floors there is a large vertical mortar joint between the portland stone front elevation & the timber window frames. This joint varies from 18mm to 25mm in width so would easily be able to invisibly accomodate the passage of a 10mm electrical cable without damaging any of the historic fabric. In many places this joint already needs considerable repair so this method is entirely in sympathy with the current renovation works, due for completion early next year. © 2020 Thomas Croft Architects

Presentation 96 External lighting wiring route for Camden information

......

STONE

ACADE

BOX

SHOWN DOTTED