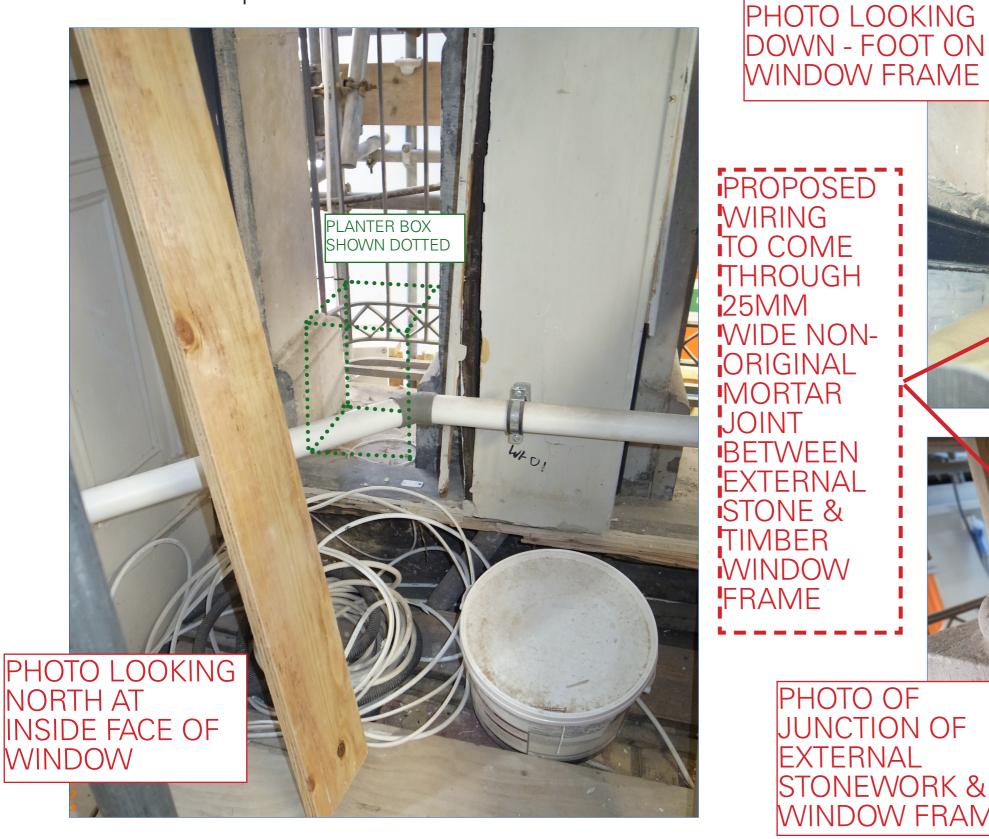

#### Proposed solution

On both floors there is a large vertical mortar joint between the portland stone front elevation & the timber window frames. This joint varies from 18mm to 25mm in width so would easily be able to invisibly accomodate the passage of a 10mm electrical cable without damaging any of the historic fabric. In many places this joint already needs considerable repair so this method is entirely in sympathy with the current renovation works, due for completion early next year. © 2020 Thomas Croft Architects

#### First Floor Construction photos - June 2020

© 2020 Thomas Croft Architects

33 Fitzroy Square, London W1T 6EU

Presentation 96 External lighting wiring route for Camden information