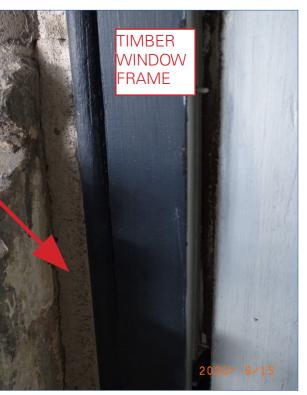

#### Proposed solution

On both floors there is a large vertical mortar joint between the portland stone front elevation & the timber window frames. This joint varies from 18mm to 25mm in width so would easily be able to invisibly accomodate the passage of a 10mm electrical cable without damaging any of the historic fabric. In many places this joint already needs considerable repair so this method is entirely in sympathy with the current renovation works, due for completion early next year. © 2020 Thomas Croft Architects

#### First Floor Construction photos - June 2020

© 2020 Thomas Croft Architects

33 Fitzroy Square, London W1T 6EU

Presentation 96 External lighting wiring route for Camden information