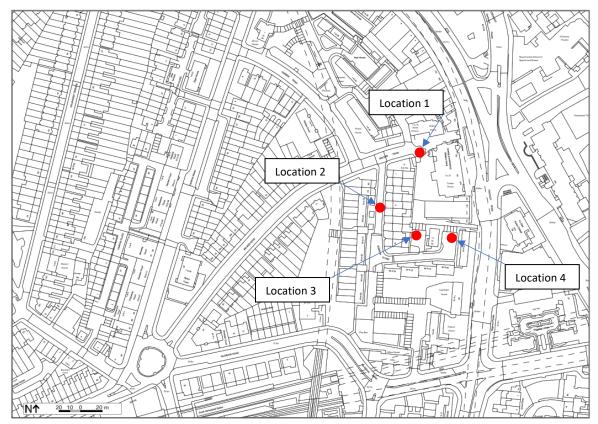

Location Plan

- Location 1 Outside Cresta House Car Park
- Location 2 Outside No.6 Dobson Close
- Location 3 Lower Car Park, Dobson Close
- Location 4 Higher Car Park, Dobson Close

| Location 1 – Outside Cresta House Car F                     | Park                          |                |
|-------------------------------------------------------------|-------------------------------|----------------|
| Is noise audible from the Editions site?                    | Yes 🗆                         | No 🗆           |
| If yes, provide details:                                    |                               |                |
| Time and duration of the incident:                          |                               |                |
| Source of the noise:                                        | Voices                        | Air-con unit 🛛 |
|                                                             | Other (please specify) $\Box$ |                |
| Any other defining characteristics:                         |                               |                |
| Any other comments:                                         |                               |                |
| Are cooking odours present?                                 | Yes 🗆                         | No 🗆           |
| If yes, provide details:                                    |                               |                |
| Time and duration of the incident:                          |                               |                |
| What is the source?                                         |                               |                |
| Description of the odours (e.g. type of smell):             |                               |                |
| Strength of odour (e.g. slight/very                         |                               |                |
| weak, slight/weak, distinct, strong,                        |                               |                |
| very strong, extremely strong) – see<br>table 1 for details |                               |                |
| Wind direction recorded on-site (use                        |                               |                |
| map for reference):                                         |                               |                |
| Any other comments:                                         |                               |                |
| Are Riders visible / waiting nearby?                        | Yes 🗌                         | No 🗌           |
| If yes, provide details:                                    |                               |                |
| Time and duration:                                          |                               |                |
| Number of Riders                                            |                               |                |
| Any other comments:                                         |                               |                |
| Any other observations in relation to the Editions site?    | Yes 🗆                         | No 🗆           |
| If yes, provide details:                                    |                               |                |
| Time and duration of the incident:                          |                               |                |
| Details:                                                    |                               |                |