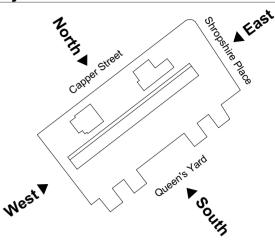

## Key Plan

ARCHITECTS

+44(0)20 7278 1739
CTS www.lsiarchitects.co.uk

50-54 Clerkenwell Road London EC1M 5PS

Client HCA Healthcare UK

Project HCA CPU

Planning Drawings
GA Elevations - Existing

| : | Scale @ A2                 | Date           | Dra | awn   |      |  |
|---|----------------------------|----------------|-----|-------|------|--|
|   | 1:200                      | 10/02/20       | M   | С     |      |  |
|   | Purpose of issue           | rpose of issue |     |       |      |  |
|   | Issued For Review          |                |     |       |      |  |
|   | Drawing Code               |                |     | Suit. | Rev. |  |
|   | 19101-LSI-SH2-ZZ-DR-A-1550 |                |     | S3    | P01  |  |