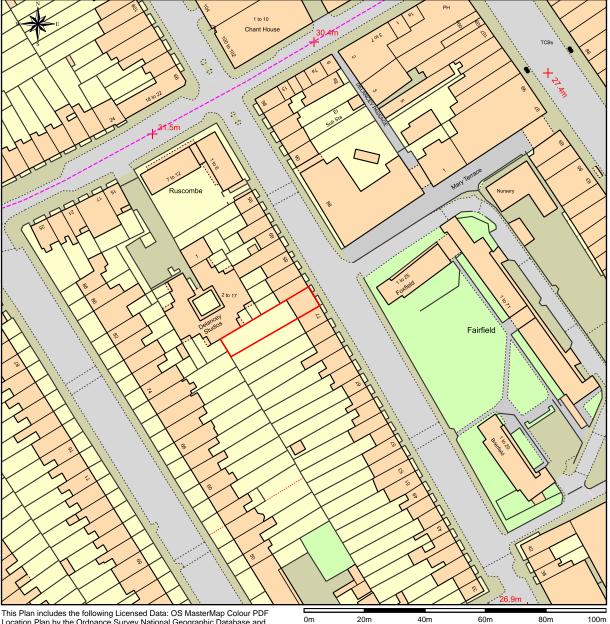

## Location Plan at 79 Arlington Rd, NW1 7ES

This Plan includes the following Licensed Data: OS MasterMap Colour PDF Location Plan by the Ordnance Survey National Geographic Database and incorporating surveyed revision available at the date of production. Reproduction in whole or in part is prohibited without the prior permission of Ordnance Survey. The representation of a road, track or path is no evidence of a right of way. The representation of features, as lines is no evidence of a property boundary. © Crown copyright and database rights, 2020. Ordnance Survey 0100031673

Scale: 1:1250, paper size: A4

Prepared by: Mark Chisholm, 22-06-2020