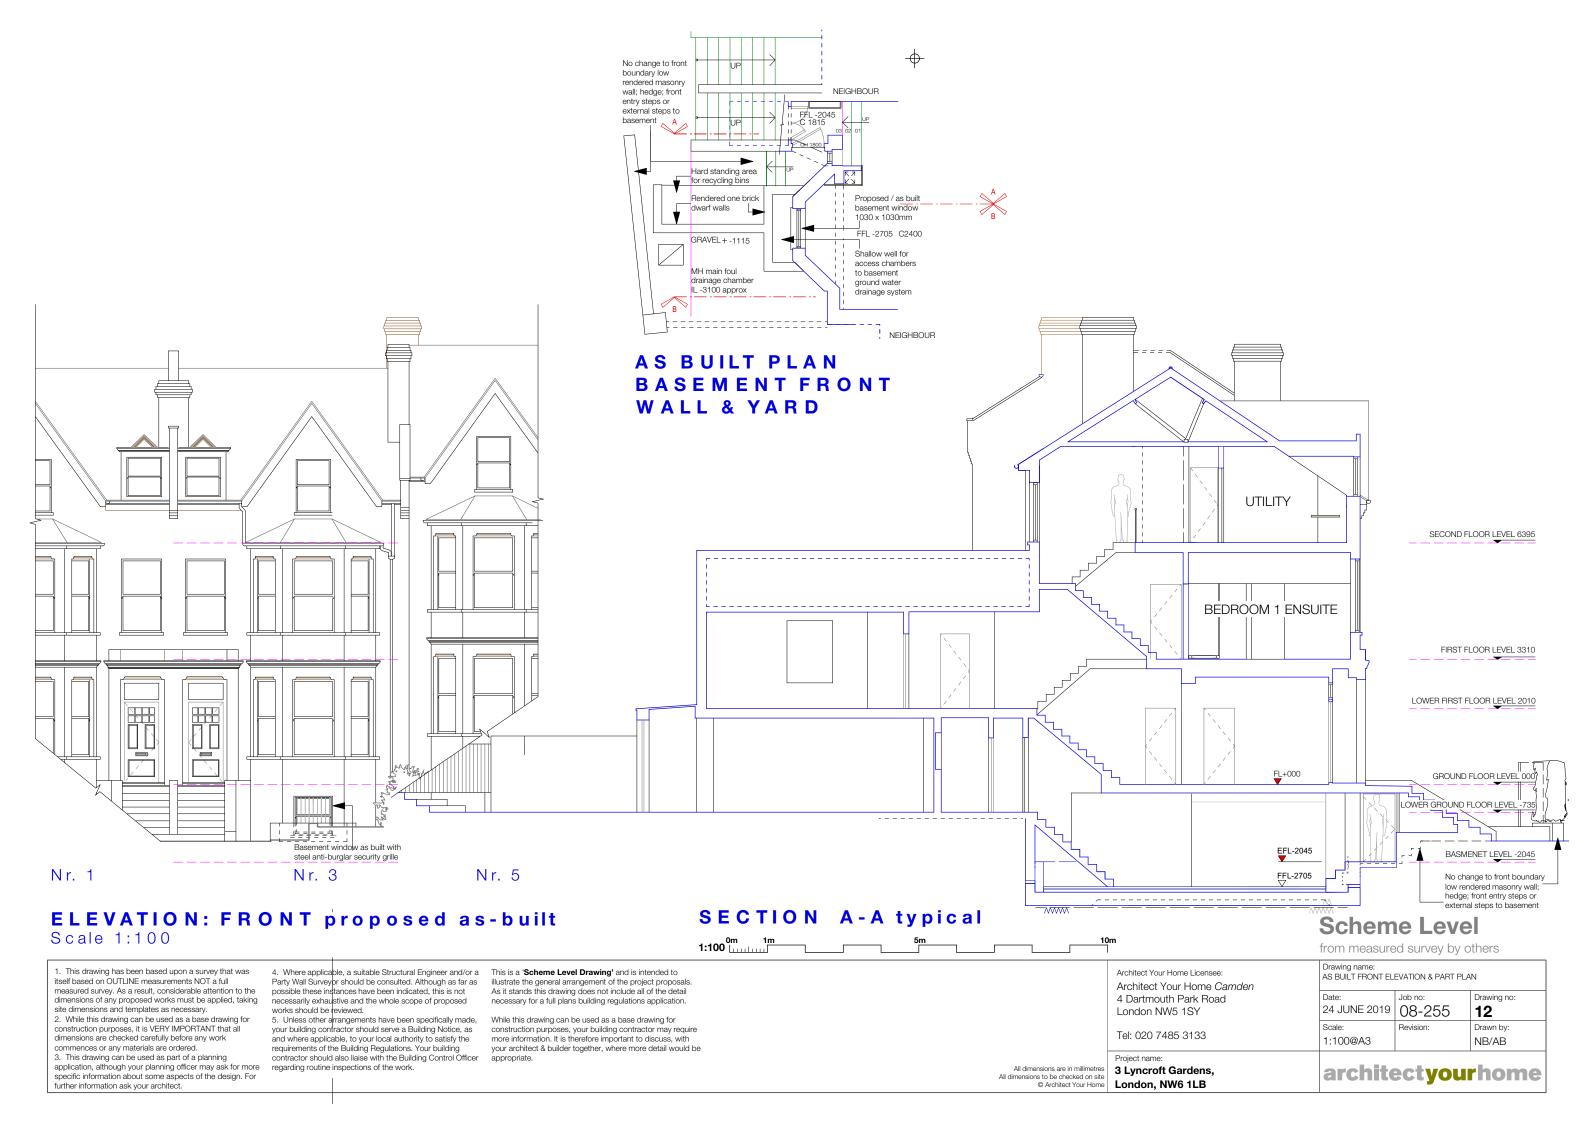

e with the Building Control Officer regarding routine inspections of the work. | your architect & builder together, where more detail would be appropriate.                                                                                                                                                                                                                                                                                                                                                 | All dimensions are in millimetres<br>All dimensions to be checked on site<br>© Architect Your Home | Project name: 3 Lyncroft Gardens, London, NW6 1LB                                                                | archit | ectyou                   | rhome                          |

185400m

185300m