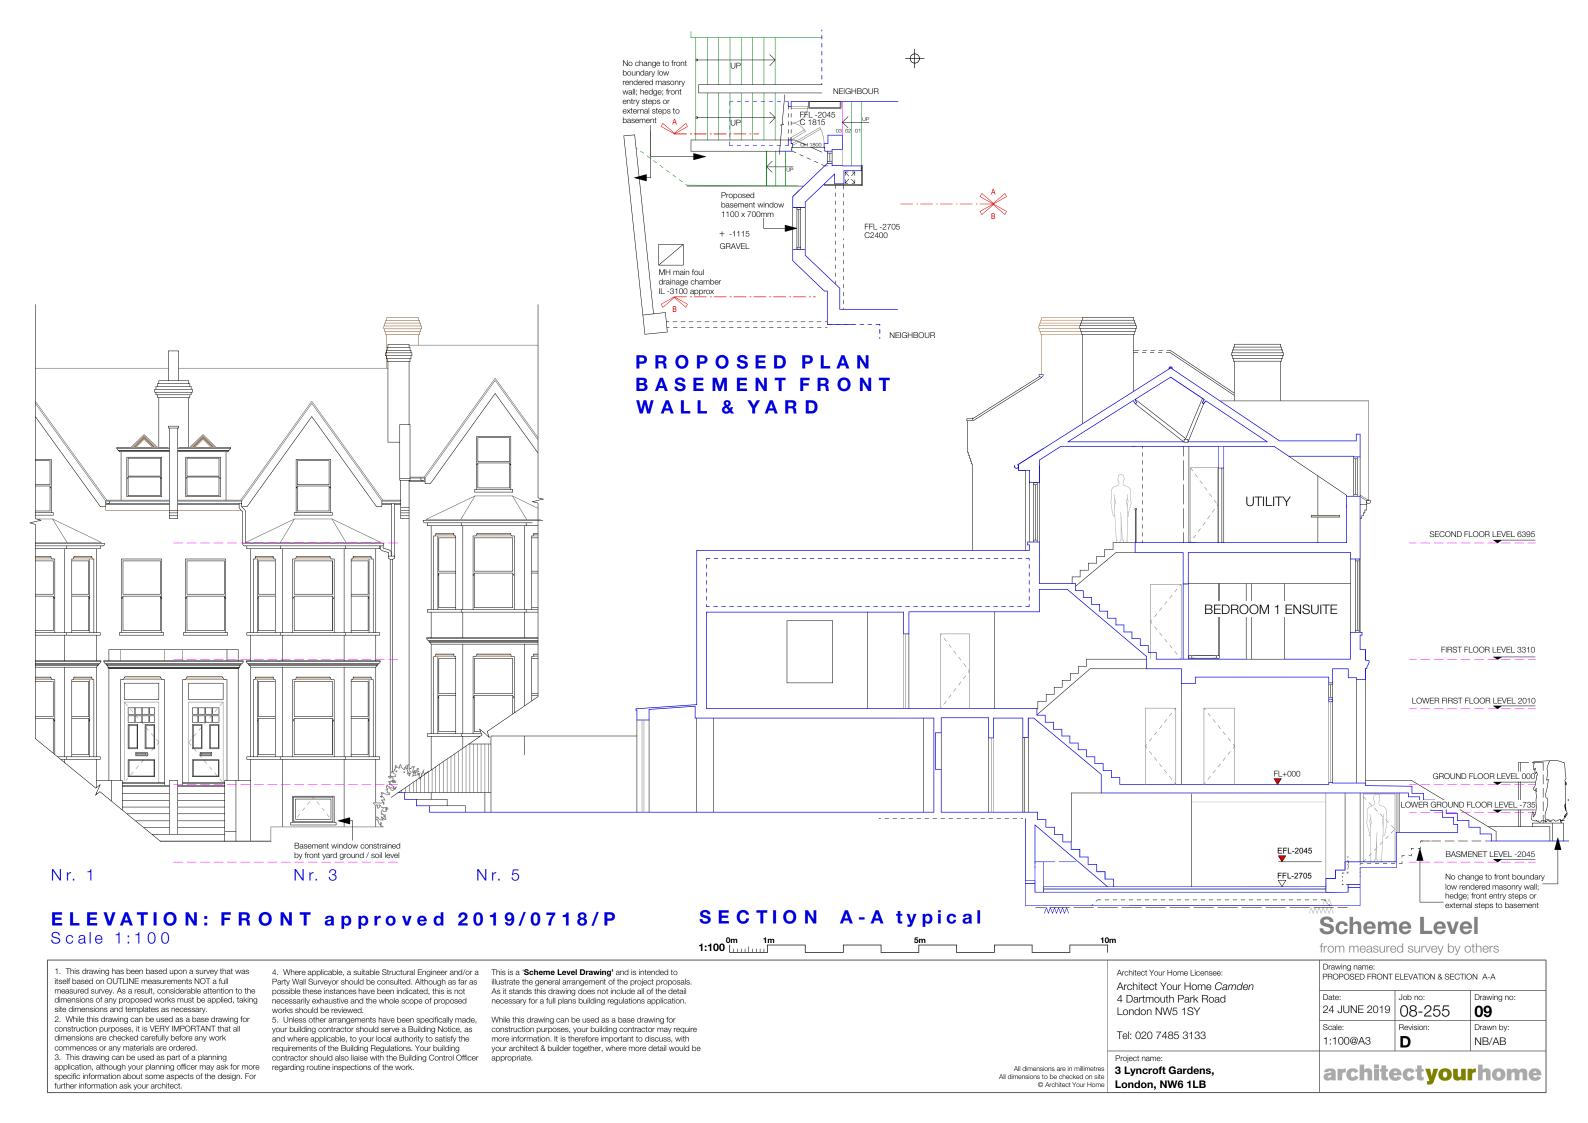

ise with the Building Control Officer regarding routine inspections of the work. | your architect & builder together, where more detail would be appropriate.                                                                                                                                                                                                                                                                                                                                                 | All dimensions are in millimetres<br>All dimensions to be checked on site<br>© Architect Your Home | Project name: 3 Lyncroft Gardens, London, NW6 1LB                                                                | archit | ectyou                   | rhome                          |

185400m

185300m