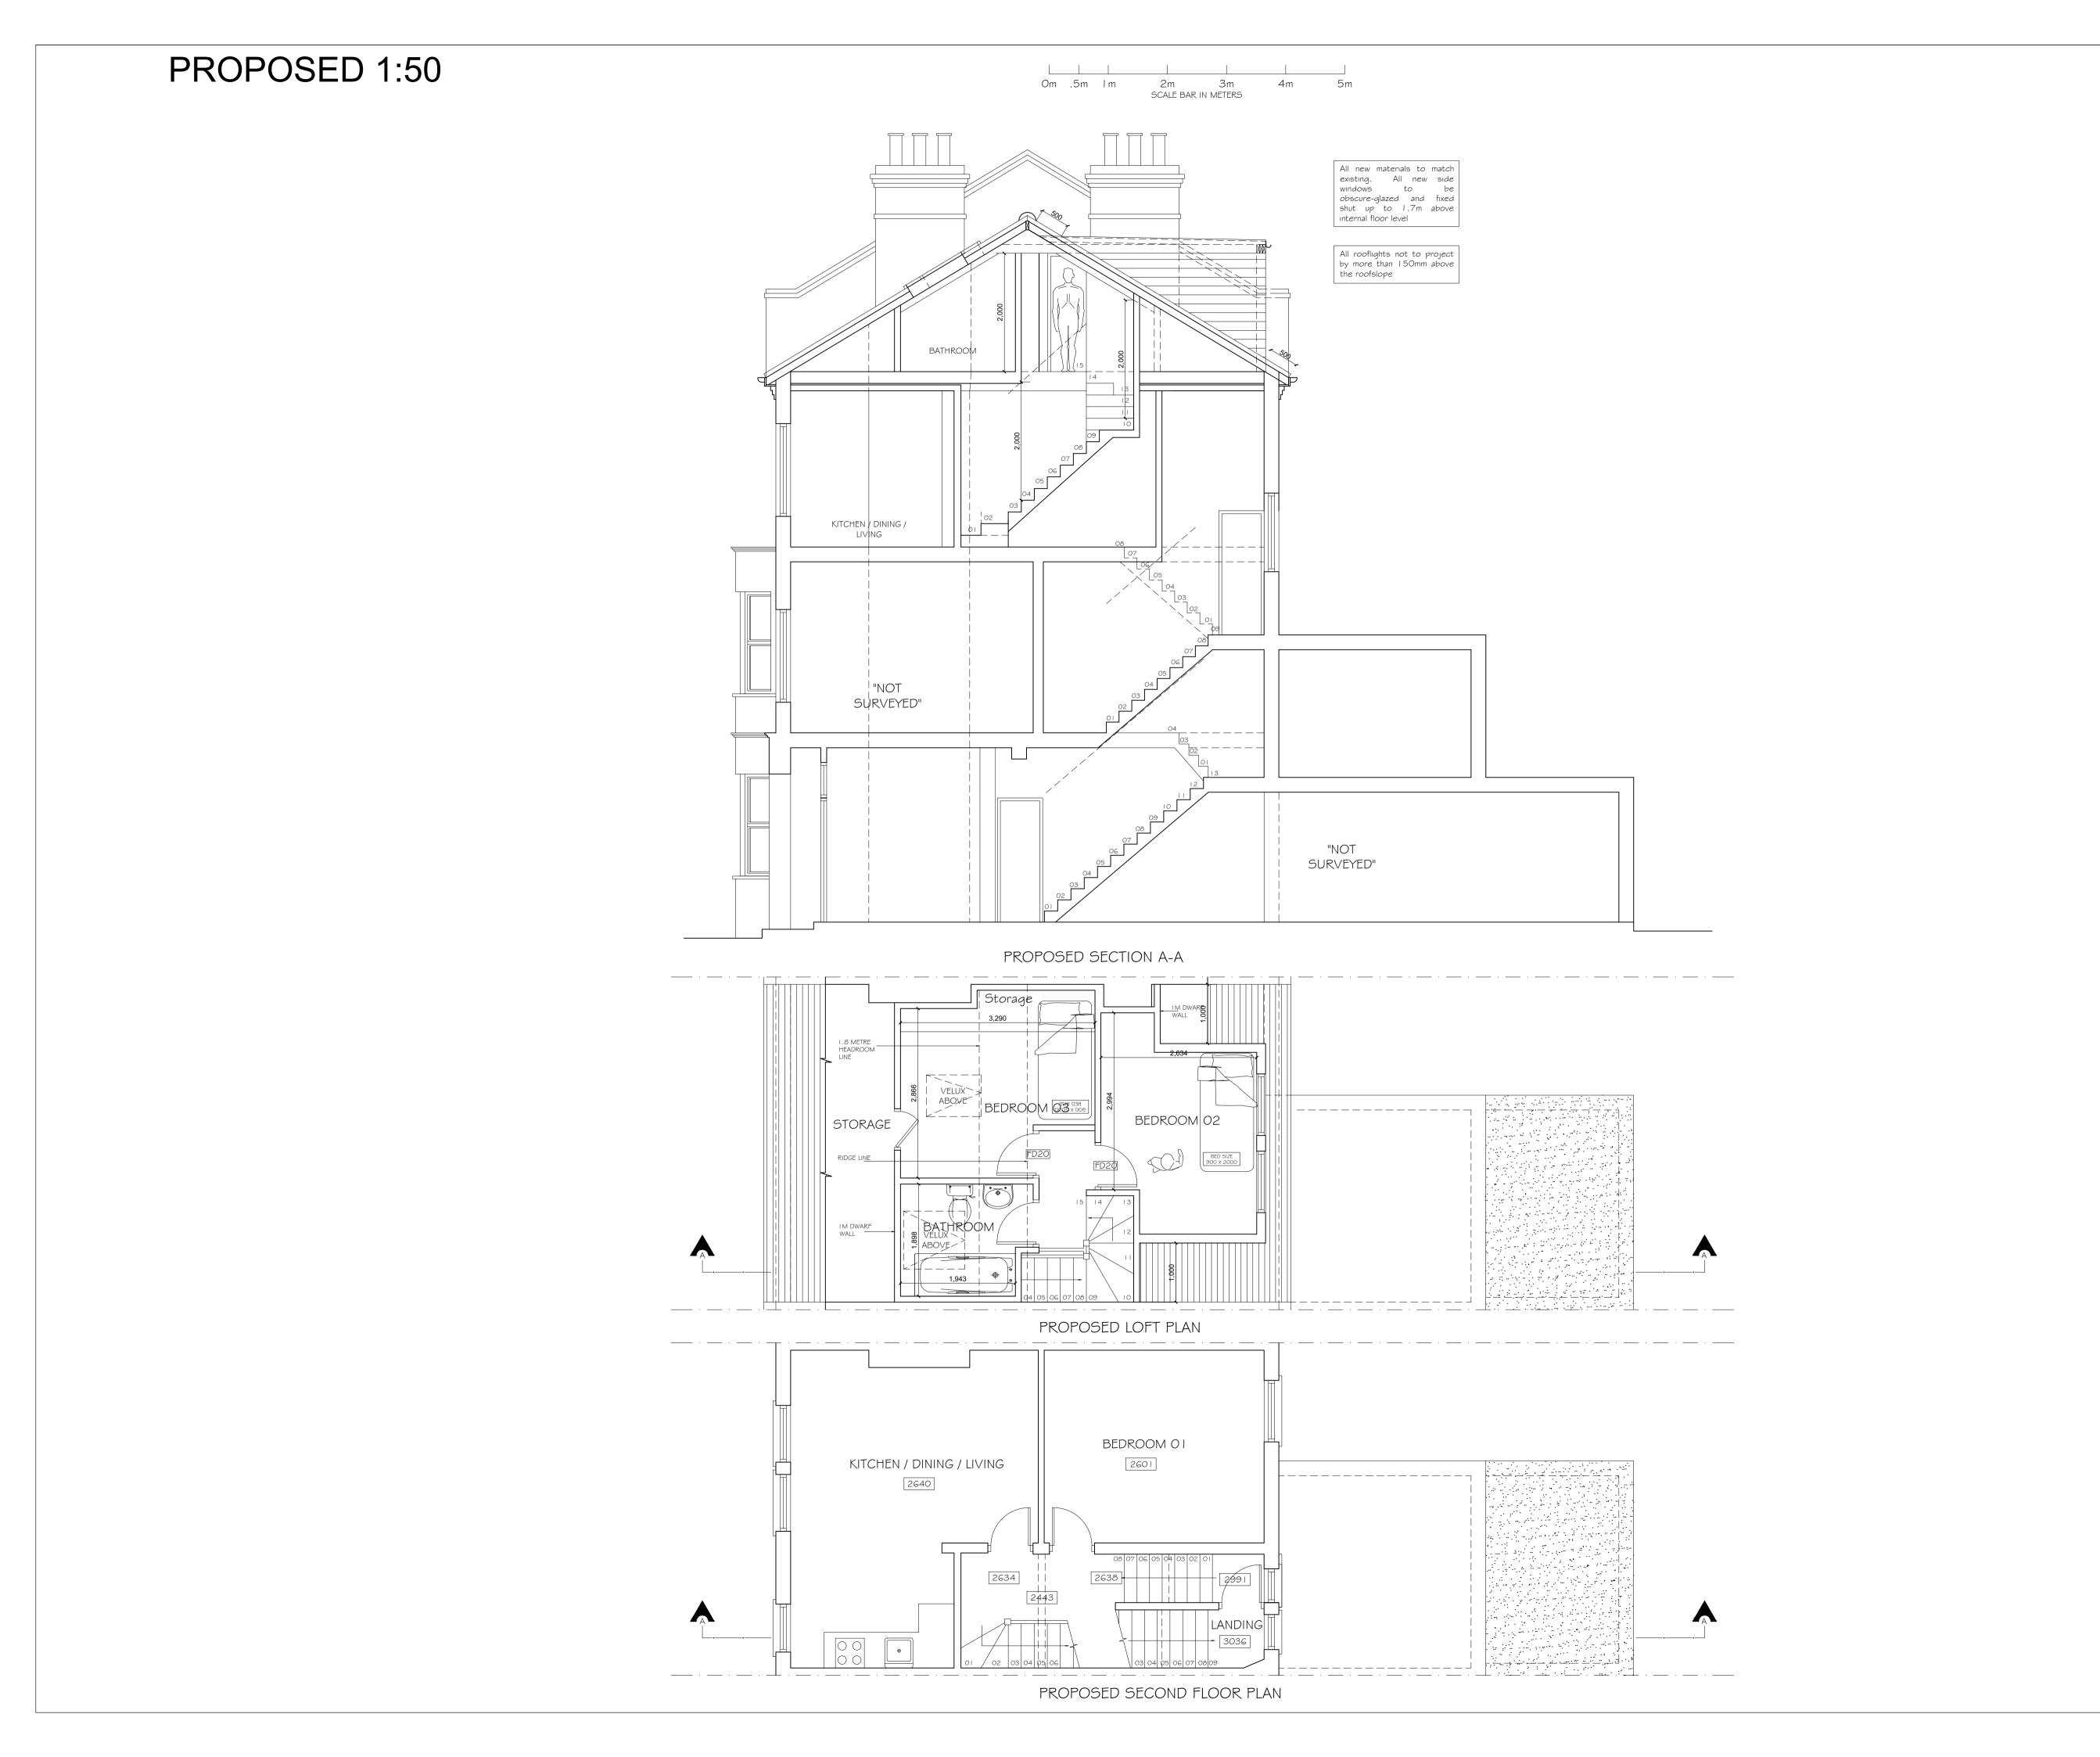

This drawing is not to be scaled. Only figured dimensions to be taken. Any discrepencies to be reported to the Studio 136 Architects prior to setting out or ordering of any materials

Project

LOFT CONVERSION AT 20 DYNHAM ROAD ##### NW6 2NS

Client
MR. VIGNEAU
20 DYNHAM ROAD
######
NW6 2NS

Drawing Title
PROPOSED PLANS
SECTION

Rev

Ε

Drawing Number
ST\_M20\_20 DYN\_002