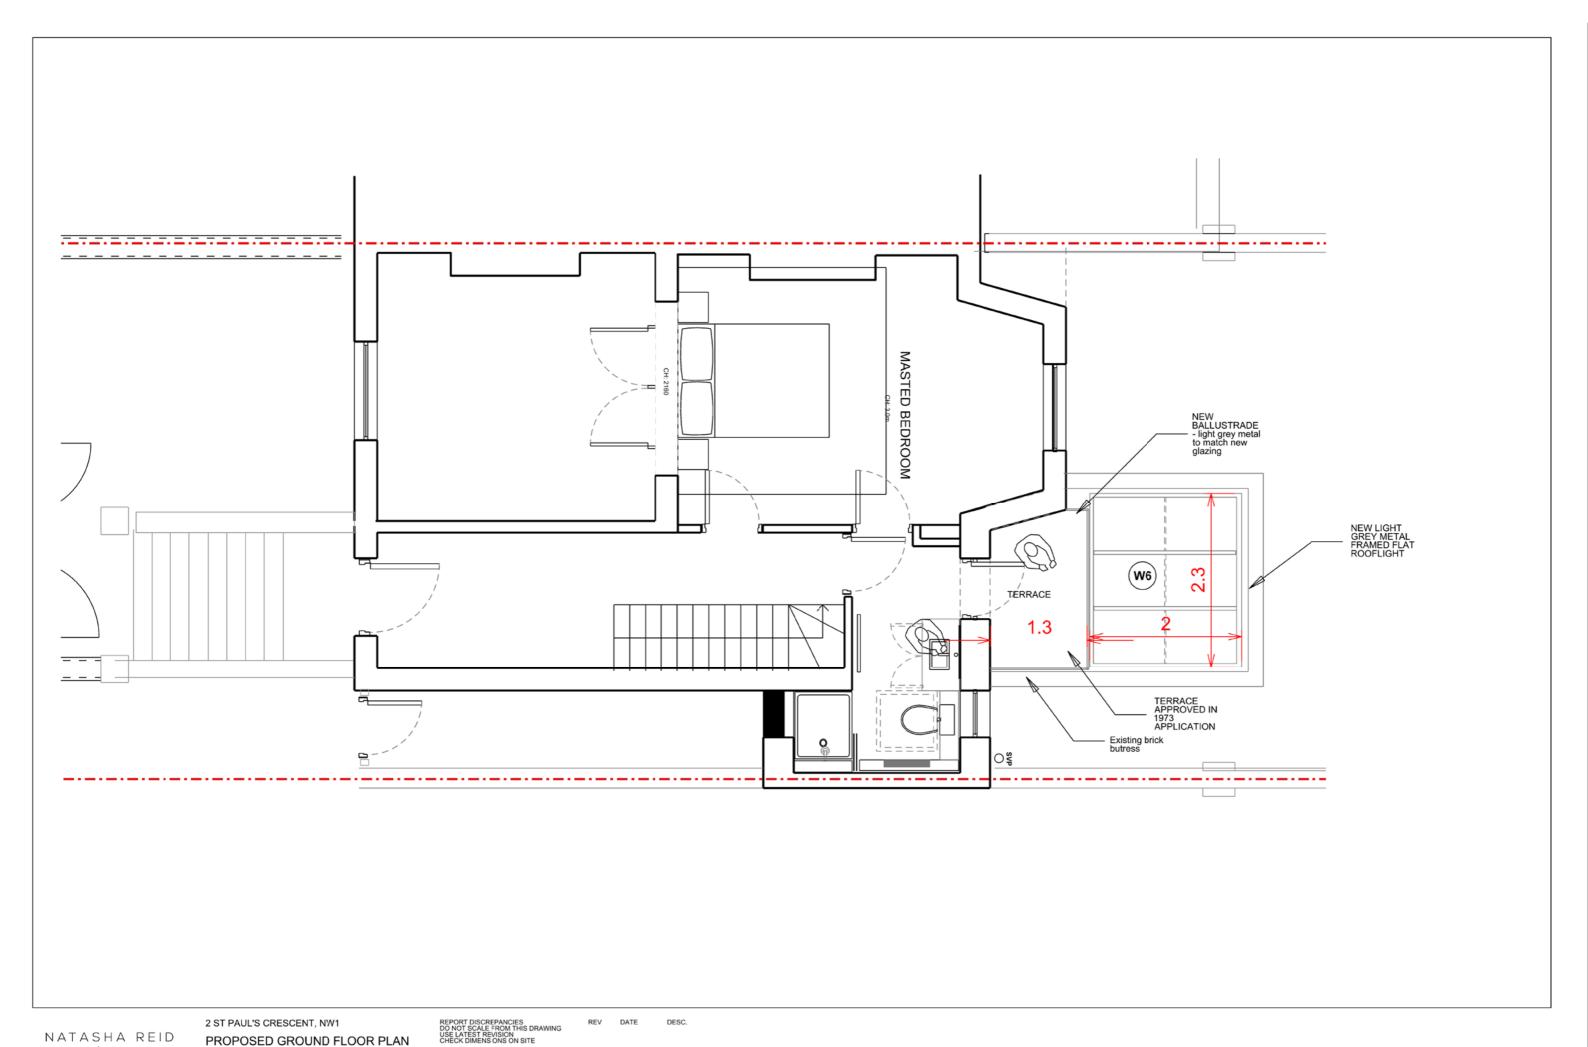

NATASHA REID

FOR PLANNING

2 ST PAUL'S CRESCENT, NW1 PROPOSED GROUND FLOOR PLAN GENERAL ARRANGEMENT

128\_10.02\_phase 1

SCALE: 1:50 @A3

134.20.03\_phase 1

SCALE: 1:50 @A3

DATE: 06 11 19