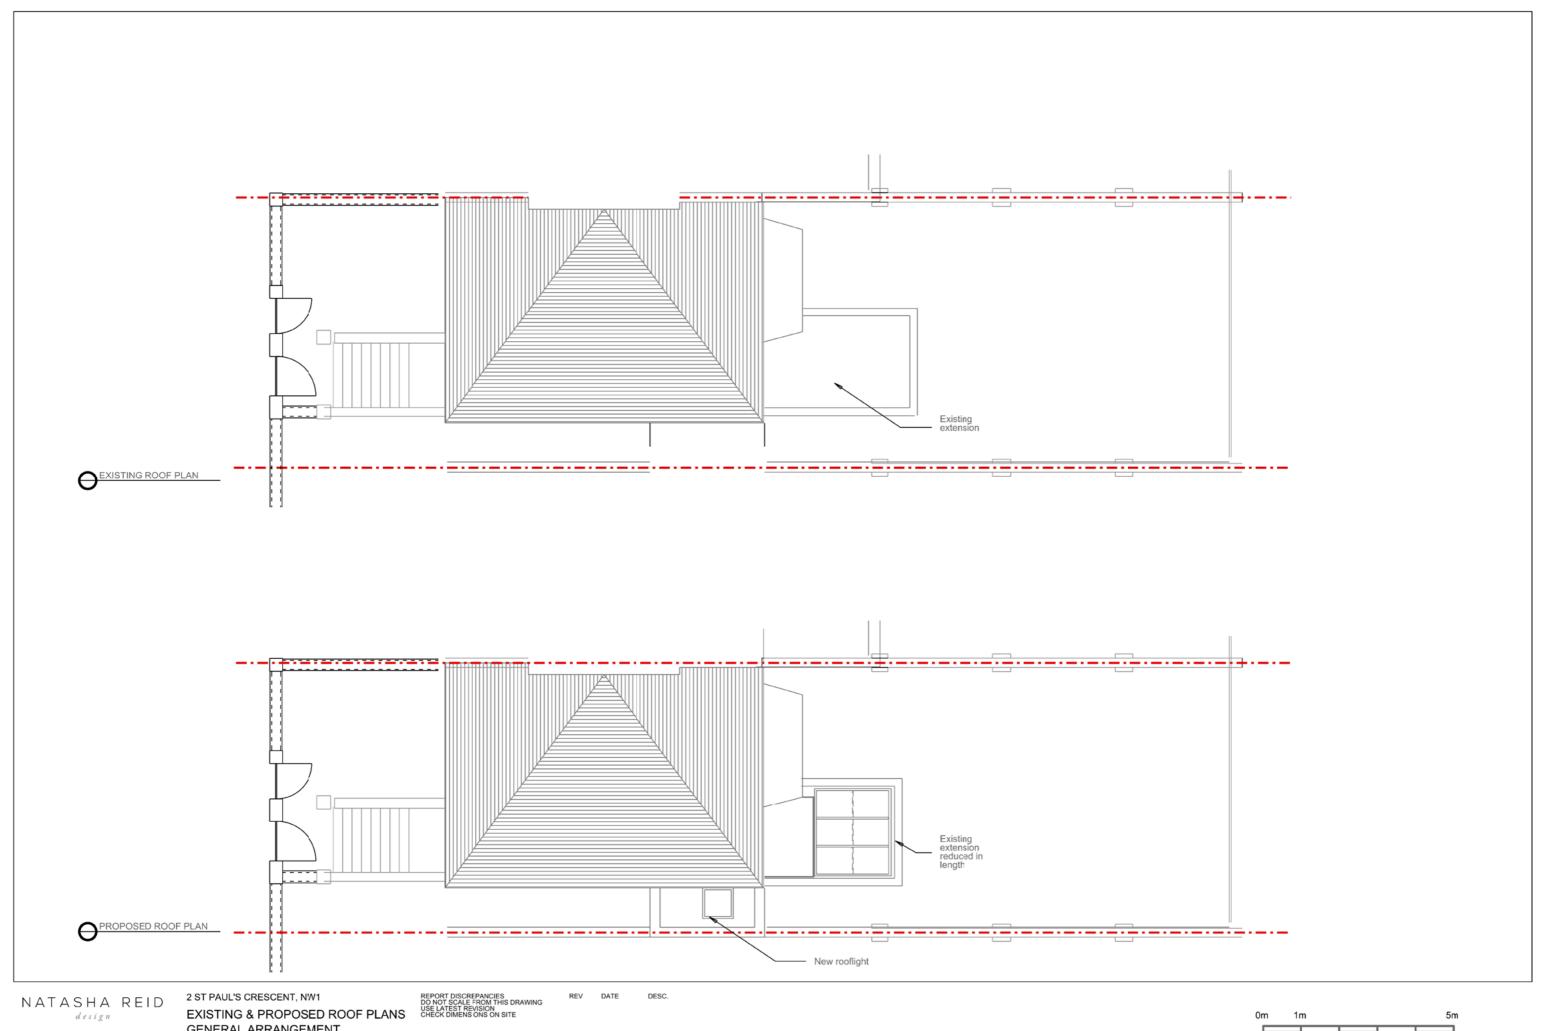

SCALE: 1:50 @A3

DATE: 06 11 19

NATASHA REID design

FOR PLANNING

2 ST PAUL'S CRESCENT, NW1 PROPOSED LOWER GROUND FLOOR PLAN GENERAL ARRANGEMENT 128\_10.01\_phase 1

REPORT DISCREPANCIES DO NOT SCALE FROM THIS DRAWING USE LATEST REVISION CHECK DIMENS ONS ON SITE