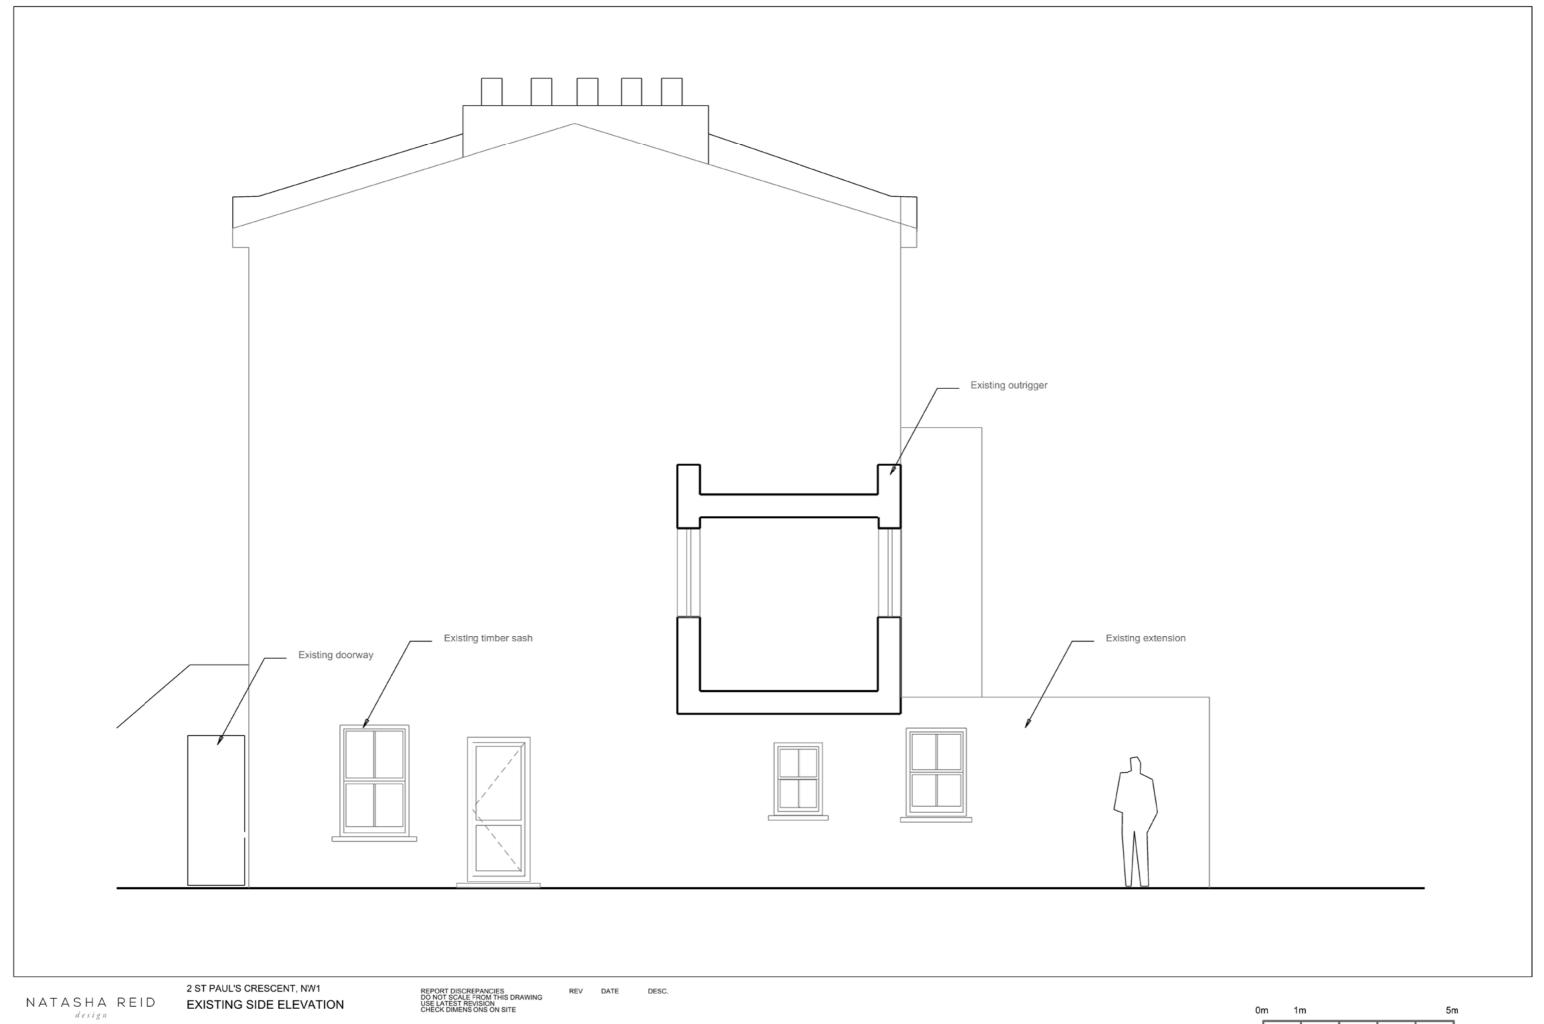

134\_10.01 SCALE: 1:100 @A3

DATE: 06 11 19

This drawing is for planning purposes only and must not be used fo construction without full unencumbered surveys being carried out.



GENERAL ARRANGEMENT 134\_20.01\_phase 1

SCALE: 1:100 @A3

DATE: 06 11 19



GENERAL ARRANGEMENT 134\_20.02\_phase 1

DATE: 06 11 19

SCALE: 1:100 @A3





design

FOR PLANNING





134.10.04

SCALE: 1:50 @A3

DATE: 06 11 19





NATASHA REID design

FOR PLANNING

2 ST PAUL'S CRESCENT, NW1 PROPOSED LOWER GROUND FLOOR PLAN GENERAL ARRANGEMENT 128\_10.01\_phase 1

REPORT DISCREPANCIES DO NOT SCALE FROM THIS DRAWING USE LATEST REVISION CHECK DIMENS ONS ON SITE



NATASHA REID

FOR PLANNING

2 ST PAUL'S CRESCENT, NW1 PROPOSED GROUND FLOOR PLAN GENERAL ARRANGEMENT

128\_10.02\_phase 1

SCALE: 1:50 @A3





134.20.03\_phase 1

SCALE: 1:50 @A3

DATE: 06 11 19

-Revision

This drawing is for planning purposes only and must not be used to construction without full unencumbered surveys being carried out.



design





design