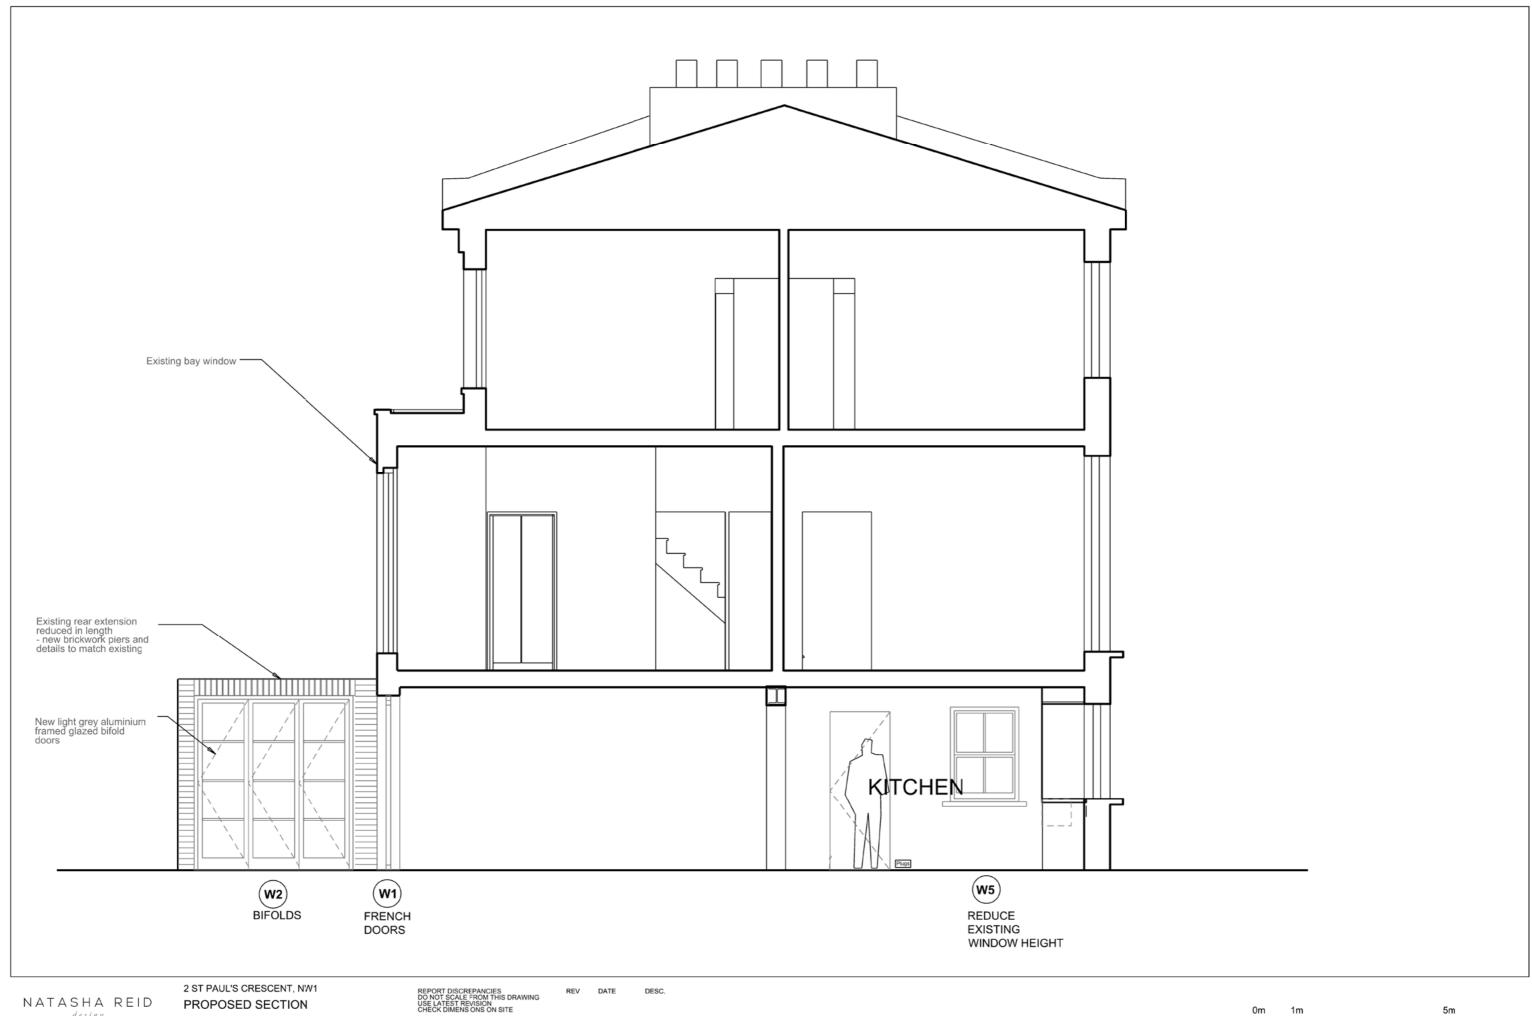

NATASHA REID

FOR PLANNING

2 ST PAUL'S CRESCENT, NW1 PROPOSED GROUND FLOOR PLAN GENERAL ARRANGEMENT

128\_10.02\_phase 1

SCALE: 1:50 @A3

134.20.03\_phase 1

SCALE: 1:50 @A3

DATE: 06 11 19