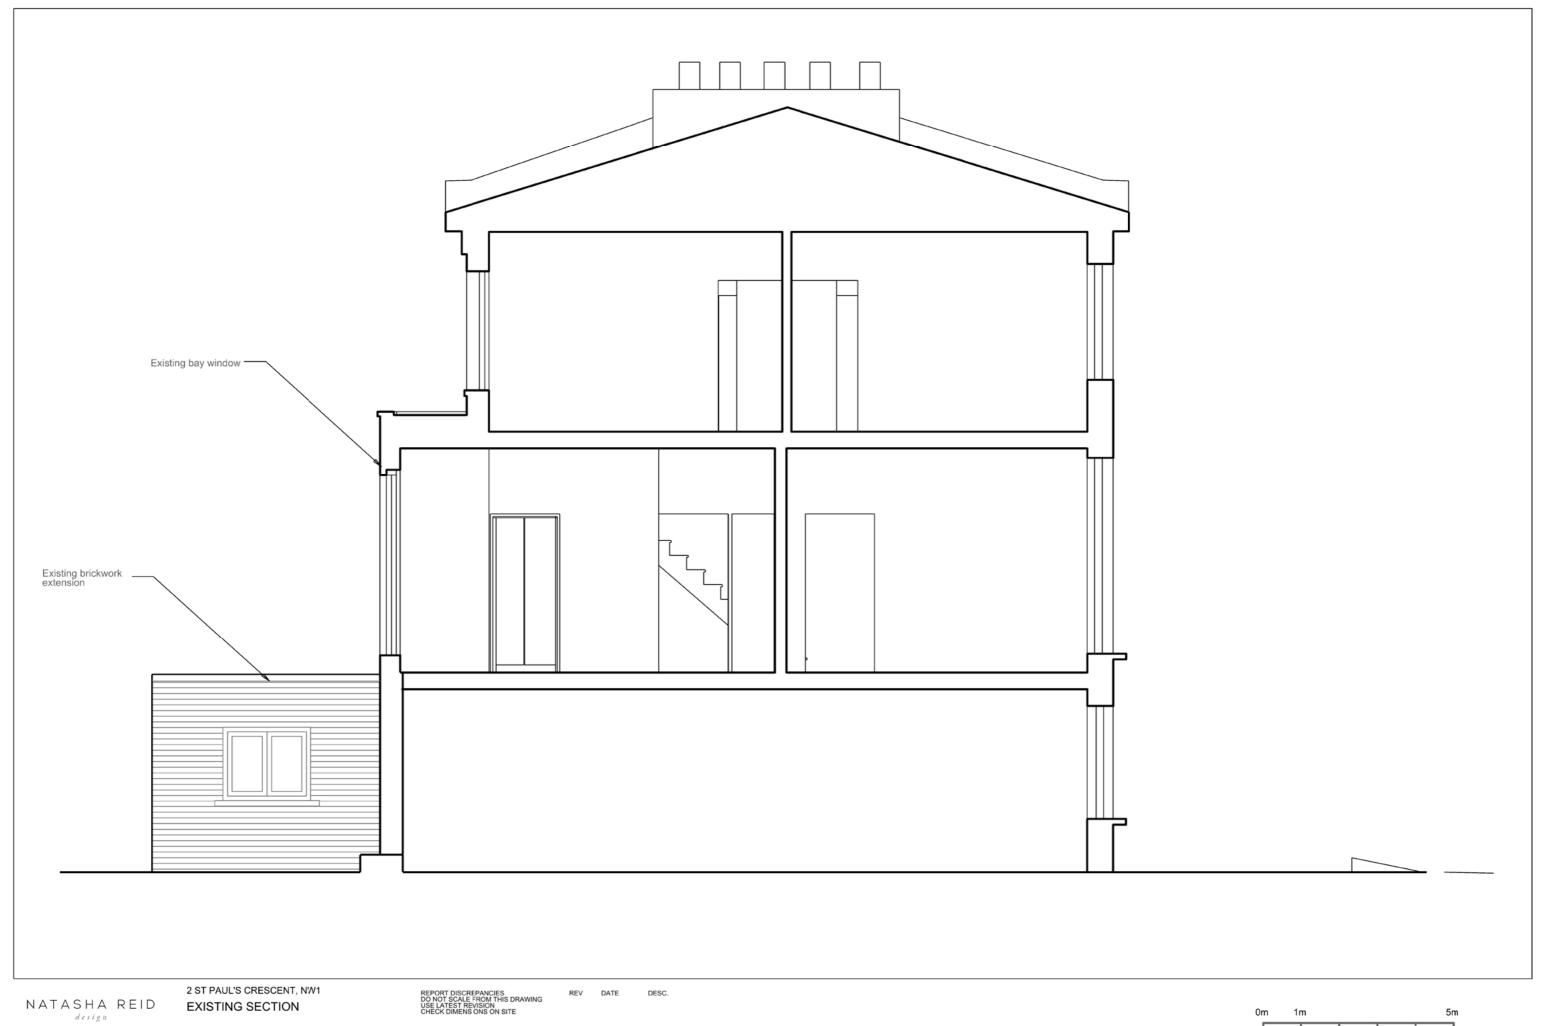

134\_10.01 SCALE: 1:100 @A3

DATE: 06 11 19

This drawing is for planning purposes only and must not be used fo construction without full unencumbered surveys being carried out.



GENERAL ARRANGEMENT 134\_20.01\_phase 1

SCALE: 1:100 @A3

DATE: 06 11 19



GENERAL ARRANGEMENT 134\_20.02\_phase 1

DATE: 06 11 19

SCALE: 1:100 @A3





design

FOR PLANNING





134.10.04

SCALE: 1:50 @A3

DATE: 06 11 19





NATASHA REID design

FOR PLANNING

2 ST PAUL'S CRESCENT, NW1 PROPOSED LOWER GROUND FLOOR PLAN GENERAL ARRANGEMENT 128\_10.01\_phase 1

REPORT DISCREPANCIES DO NOT SCALE FROM THIS DRAWING USE LATEST REVISION CHECK DIMENS ONS ON SITE



NATASHA REID

FOR PLANNING

2 ST PAUL'S CRESCENT, NW1 PROPOSED GROUND FLOOR PLAN GENERAL ARRANGEMENT

128\_10.02\_phase 1

SCALE: 1:50 @A3





134.20.03\_phase 1

SCALE: 1:50 @A3

DATE: 06 11 19

-Revision

This drawing is for planning purposes only and must not be used to construction without full unencumbered surveys being carried out.



design





design