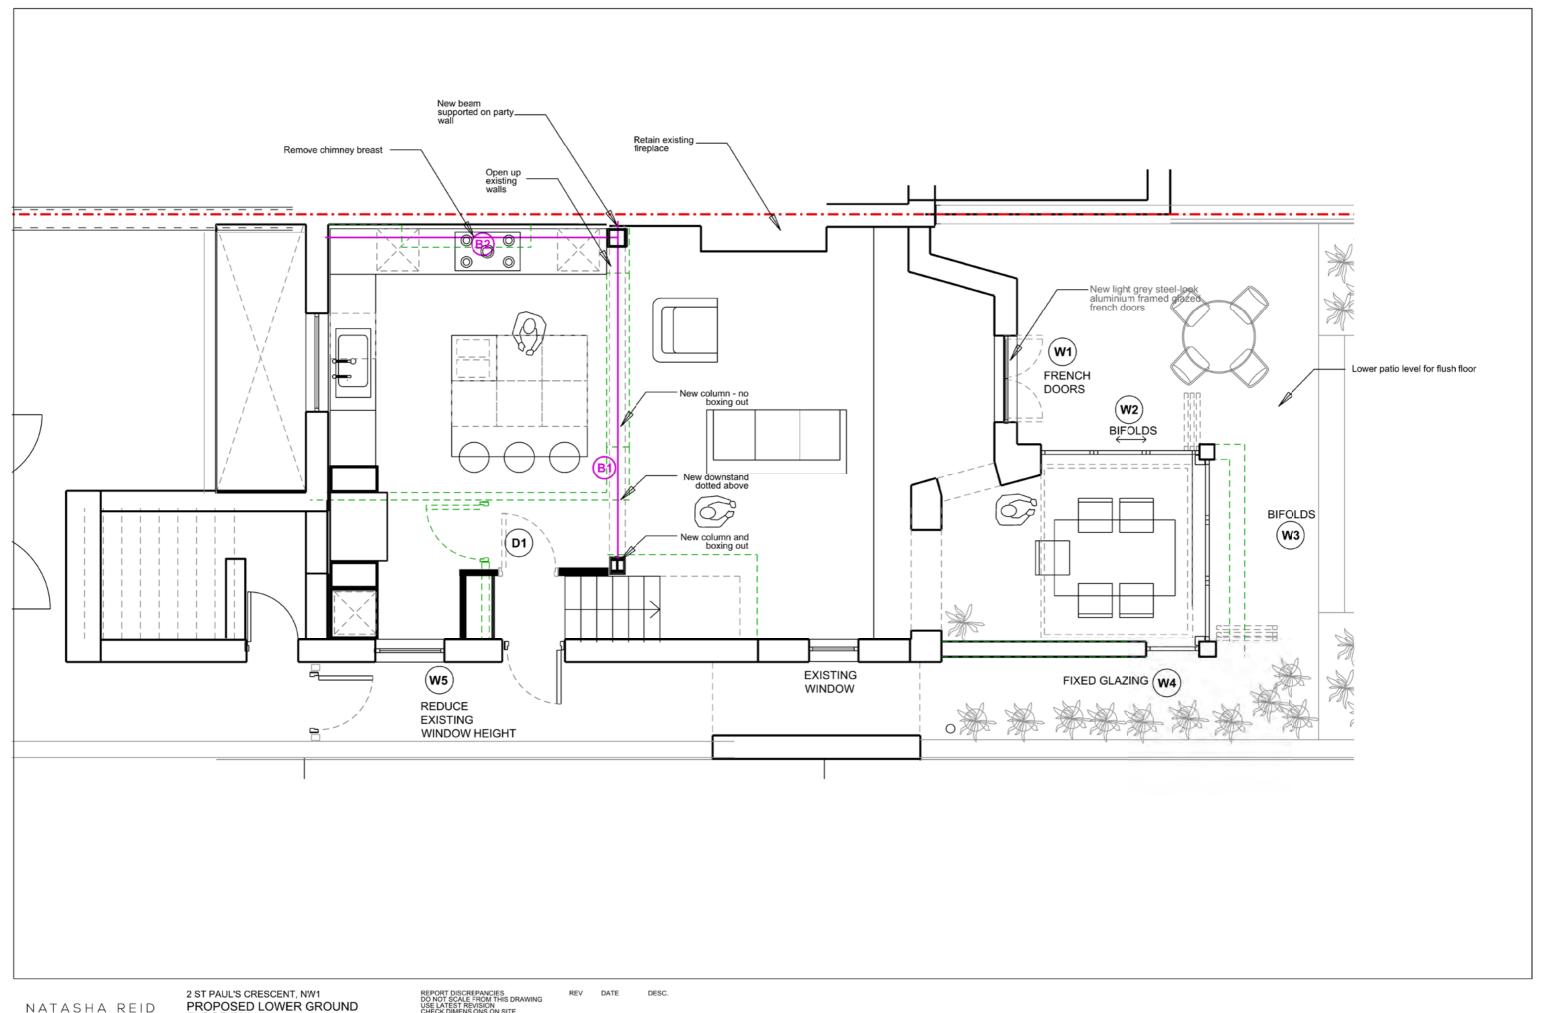

SCALE: 1:50 @A3

DATE: 06 11 19

NATASHA REID design

FOR PLANNING

2 ST PAUL'S CRESCENT, NW1 PROPOSED LOWER GROUND FLOOR PLAN GENERAL ARRANGEMENT 128\_10.01\_phase 1

REPORT DISCREPANCIES DO NOT SCALE FROM THIS DRAWING USE LATEST REVISION CHECK DIMENS ONS ON SITE