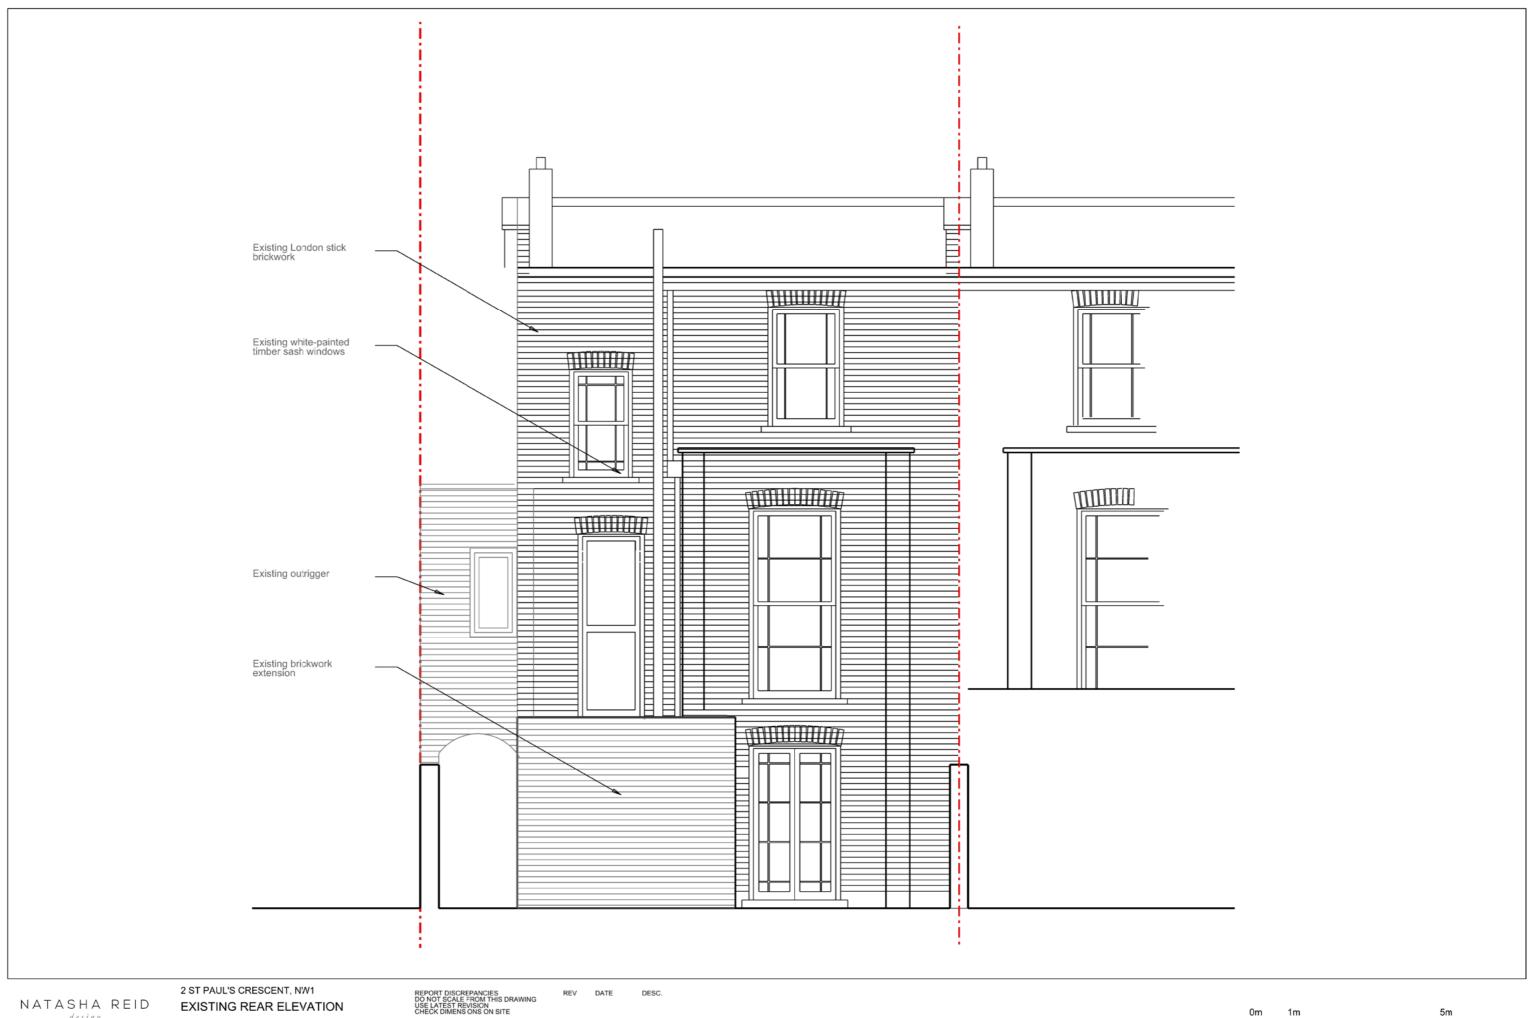

NATASHA REID

FOR PLANNING

2 ST PAUL'S CRESCENT, NW1 PROPOSED GROUND FLOOR PLAN GENERAL ARRANGEMENT

128\_10.02\_phase 1

SCALE: 1:50 @A3

134.20.03\_phase 1

SCALE: 1:50 @A3

DATE: 06 11 19