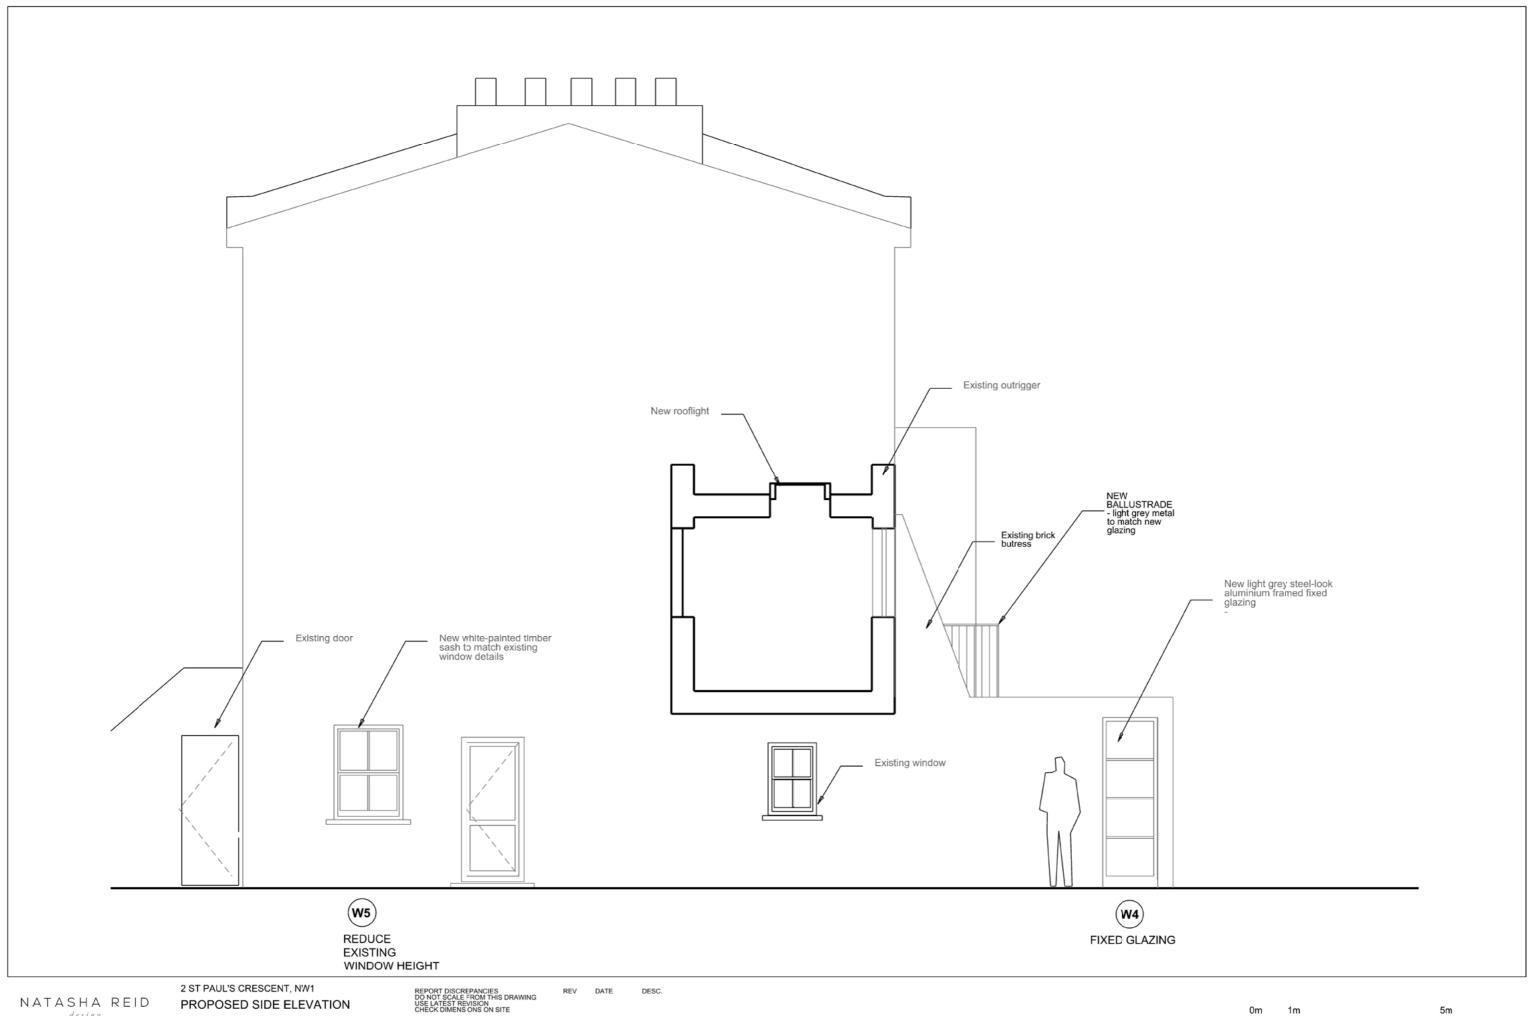

SCALE: 1:50 @A3

DATE: 06 11 19

NATASHA REID design

FOR PLANNING

2 ST PAUL'S CRESCENT, NW1 PROPOSED LOWER GROUND FLOOR PLAN GENERAL ARRANGEMENT 128\_10.01\_phase 1

REPORT DISCREPANCIES DO NOT SCALE FROM THIS DRAWING USE LATEST REVISION CHECK DIMENS ONS ON SITE