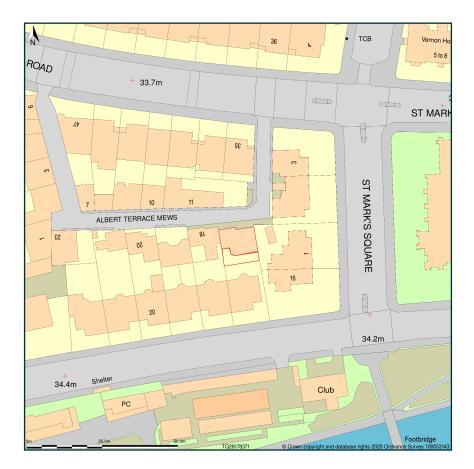

## 17, Albert Terrace Mews, London, Camden, NW1 7TA

Site Plan shows area bounded by: 528103.17, 183645.31 528244.59, 183786.73 (at a scale of 1:1250), OSGridRef: TQ28178371. The representation of a road, track or path is no evidence of a right of way. The representation of features as lines is no evidence of a property boundary.