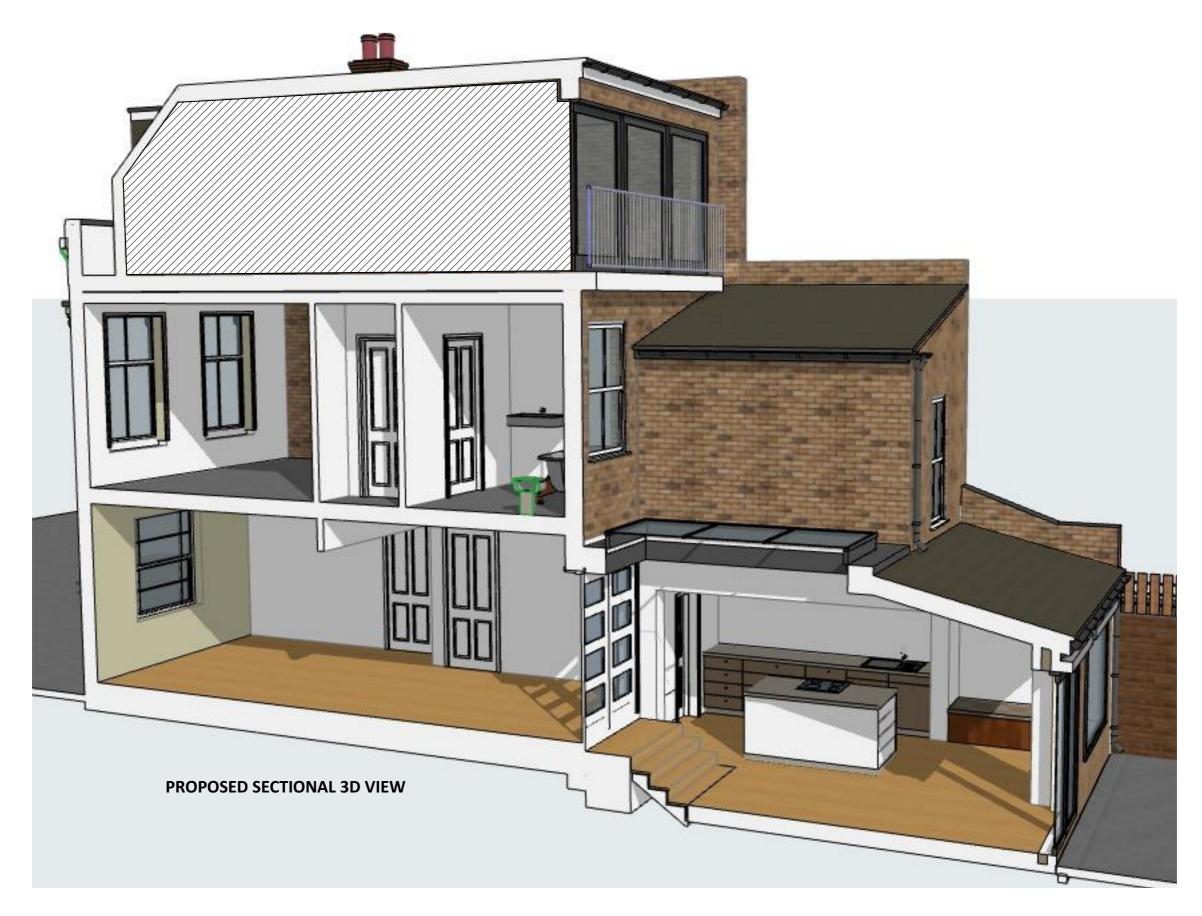

"This drawing is prepared solely for design and planning submission purposes. It is not intended or suitable for either Building Regulations or Construction purposes and should not be used for such".

| <b>COPYRIGHT:</b> The contents of this<br>drawing may not be reproduced in whole<br>or in part without express written<br>consent of ARKSS Design Limited. | Drawings to be read in conjunction with relevant drawing and specs.<br>Any discrepancies are to be pointed to the Agent/Engineer/Contractor.<br>The agent is not liable for any faults not raised. | PLANNING ISSUE<br>Scale:1:100@A3 | Date: MARCH 2020 | Project Title:<br>PROPOSED REAR EXTENSION AT<br>6 RAGLAN STREET,KENTISH<br>TOWN,LONDON NW5 3DA | Drawing Title: PROPOSED 3D | Project no: 2002011 | Dra<br>P |
|------------------------------------------------------------------------------------------------------------------------------------------------------------|----------------------------------------------------------------------------------------------------------------------------------------------------------------------------------------------------|----------------------------------|------------------|------------------------------------------------------------------------------------------------|----------------------------|---------------------|----------|
| RKSS Des                                                                                                                                                   | ectural services                                                                                                                                                                                   |                                  |                  | First Floor 13 Clements<br>13-14 Clements Lane,<br>Ilford, Essex, IG1 2QY                      | ; Court,                   |                     |          |