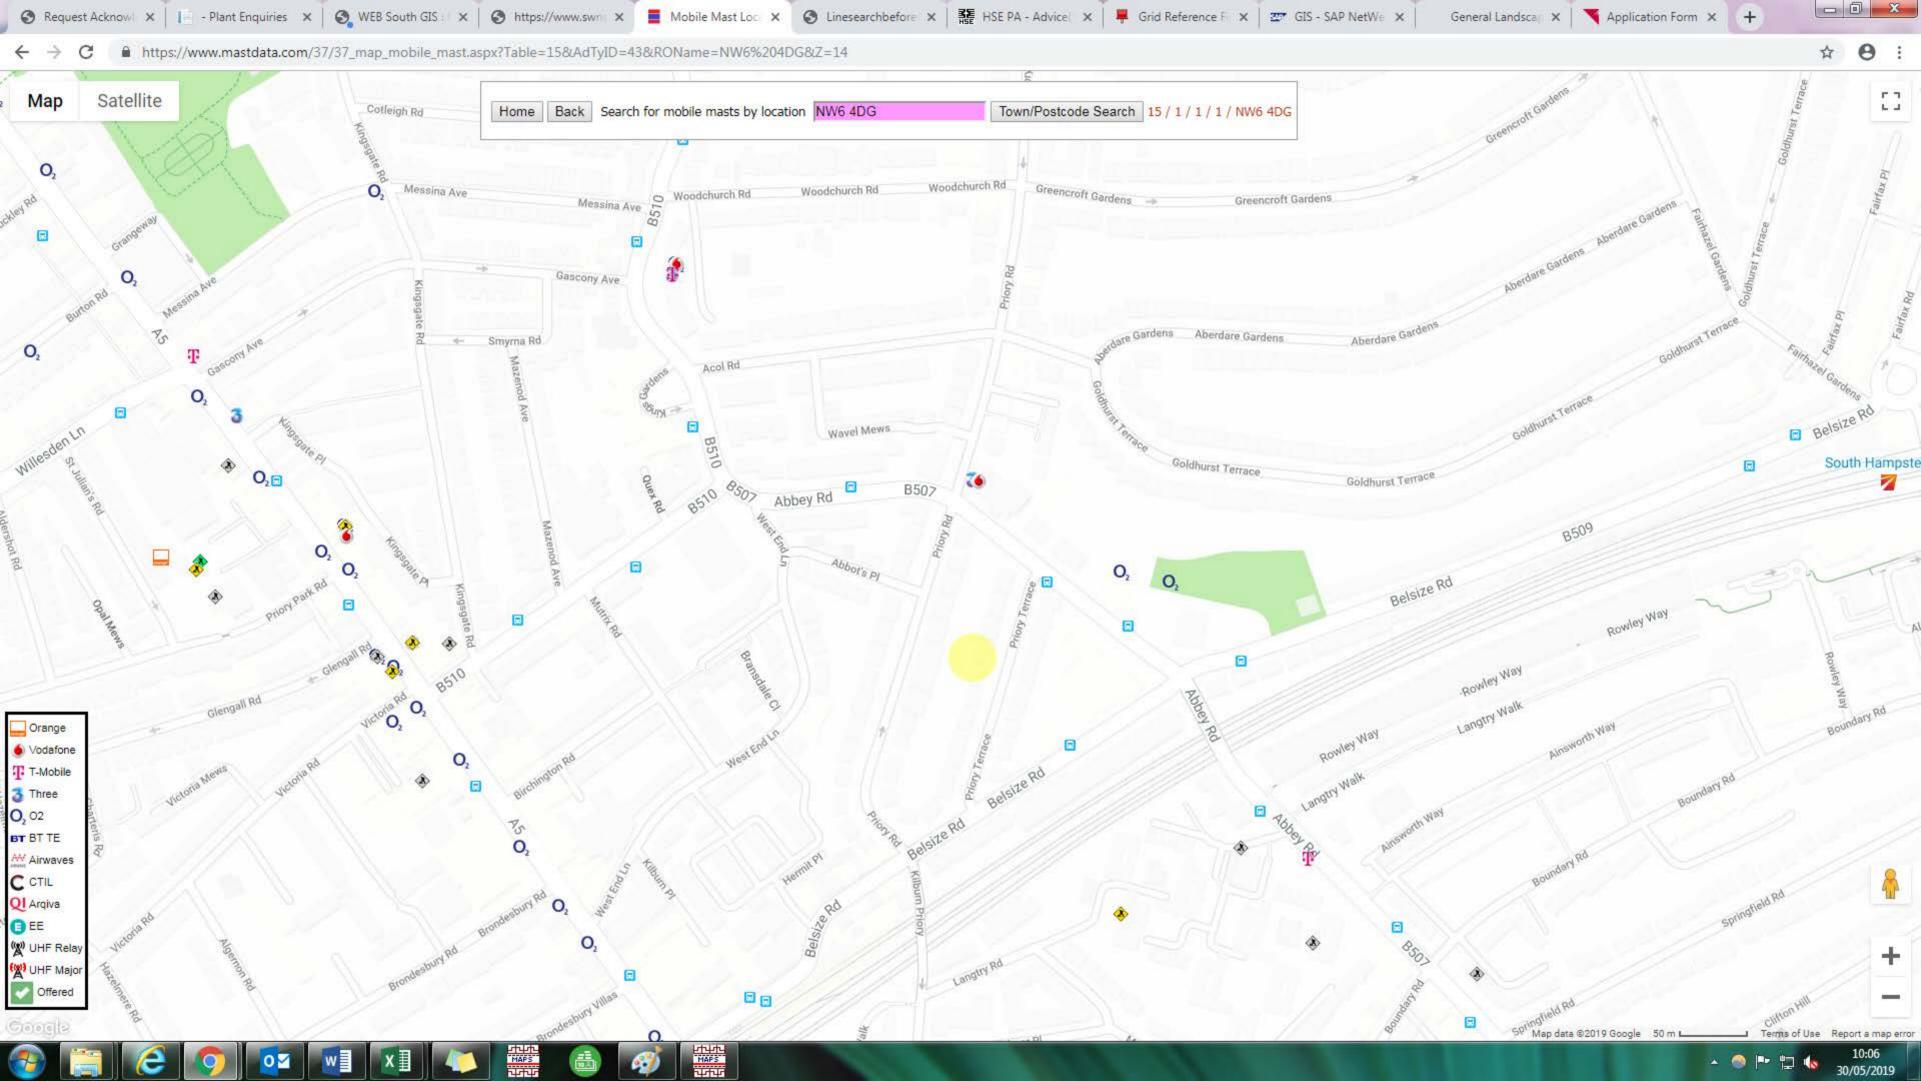

# **Mast Data Mobile Phone Masts**

Search Reference: 24096JS

Search Date: 30/05/2019

A search for the location of mobile phone masts has been carried out using http://www.mastdata.com/

On this occasion there **does not** appear to be masts within the vicinity of your site.

Please see the enclosed Mast Data map and information – the circular area, shaded yellow, shows the location of your site.

Further details can be found on the Mast Data website - http://www.mastdata.com/