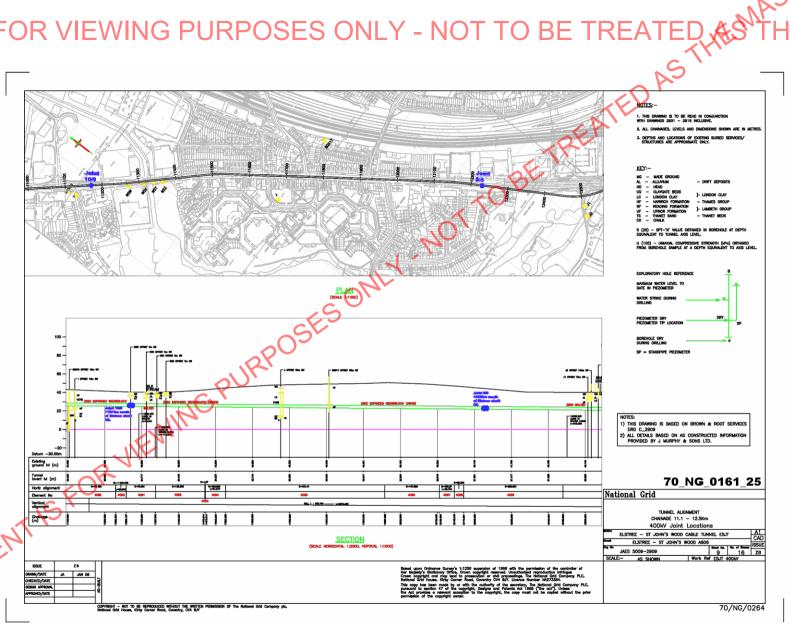

Terrace

## Map Options

Paper Size: A3

Orientation: LANDSCAPE Requested Scale: 500

Actual Scale: 1:1250 (GAS), 1:5000 (ELECTRIC)

Real World Extents: 515m x 305m (GAS), 2060m x 1220m (ELECTRIC)

### Recipients

rmunns@groundwise.com

## **Enquirer Details**

Organisation Name: Groundwise Searches Ltd

Contact Name: Rosie Munns

Email Address: rmunns@groundwise.com Telephone: 01702 615566 (01702 615566)

Address: Suite 8 Chichester House, 45 Chichester Road, Southend on Sea, Essex, SS1 2JU

## **Description of Works**

study

## **Enquiry Type**

**Proposed Works** 

## **Activity Type**

**General Excavation** 

## Work Types

Work Type: Plans Only

































## THIS DOCUMENT IS FOR VIEWING PURPOSES ONLY - NOT TO BE TREATED AS THE MASTER DRAWING































## THIS DOCUMENT IS FOR VIEWING PURPOSES ONLY - NOT TO BE TREATED AS THE MASTER DRAWING



# ING PURPOSES ONLY - NOT TO BE THE





## THIS DOCUMENT IS FOR VIEWING PURPOSES ONLY - NOT TO BE TREATED AS THE MASTER DRAWING



















# **Mast Data Mobile Phone Masts**

Search Reference: 24096JS

Search Date: 30/05/2019

A search for the location of mobile phone masts has been carried out using http://www.mastdata.com/

On this occasion there **does not** appear to be masts within the vicinity of your site.

Please see the enclosed Mast Data map and information – the circular area, shaded yellow, shows the location of your site.

Further details can be found on the Mast Data website - http://www.mastdata.com/

Mast Data North End House Avon Christchurch Dorset **BH23 7BJ**