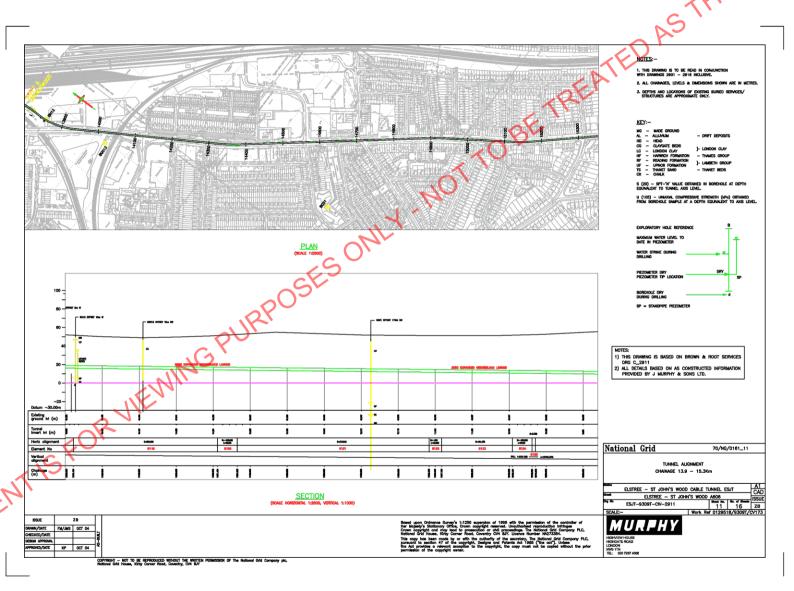

24096JS

## **Location**

Centre Point: 525685, 183964

X Extent: 36 Y Extent: 34

Location Description: 39 Priory Terrace

## Map Options

Paper Size: A3

Orientation: LANDSCAPE Requested Scale: 500

Actual Scale: 1:1250 (GAS), 1:5000 (ELECTRIC)

Real World Extents: 515m x 305m (GAS), 2060m x 1220m (ELECTRIC)

### Recipients

rmunns@groundwise.com

## **Enquirer Details**

Organisation Name: Groundwise Searches Ltd

Contact Name: Rosie Munns

Email Address: rmunns@groundwise.com Telephone: 01702 615566 (01702 615566)

Address: Suite 8 Chichester House, 45 Chichester Road, Southend on Sea, Essex, SS1 2JU

## **Description of Works**

study

## **Enquiry Type**

**Proposed Works** 

## **Activity Type**

**General Excavation** 

## Work Types

Work Type: Plans Only

































## THIS DOCUMENT IS FOR VIEWING PURPOSES ONLY - NOT TO BE TREATED AS THE MASTER DRAWING































## THIS DOCUMENT IS FOR VIEWING PURPOSES ONLY - NOT TO BE TREATED AS THE MASTER DRAWING



# ING PURPOSES ONLY - NOT TO BE THE





## THIS DOCUMENT IS FOR VIEWING PURPOSES ONLY - NOT TO BE TREATED AS THE MASTER DRAWING



















# **Mast Data Mobile Phone Masts**

Search Reference: 24096JS

Search Date: 30/05/2019

A search for the location of mobile phone masts has been carried out using http://www.mastdata.com/

On this occasion there **does not** appear to be masts within the vicinity of your site.

Please see the enclosed Mast Data map and information – the circular area, shaded yellow, shows the location of your site.

Further details can be found