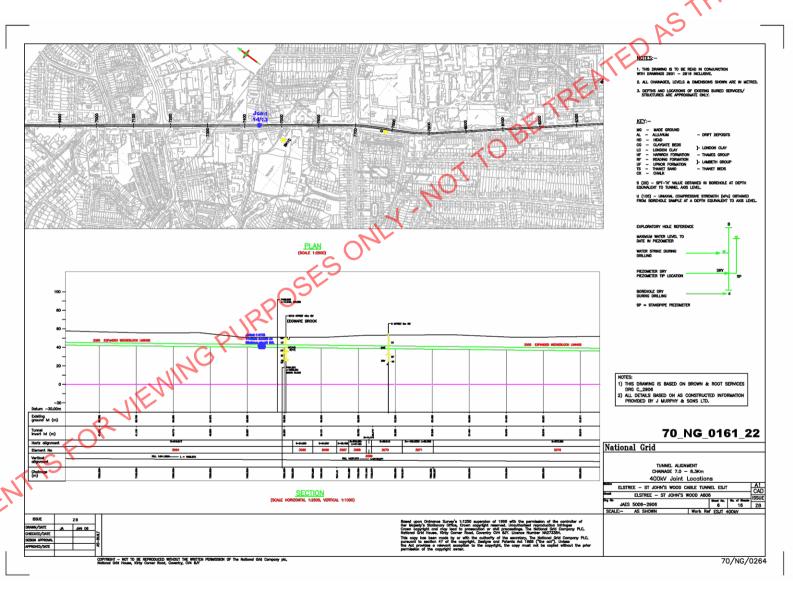

# **Mast Data Mobile Phone Masts**

Search Reference: 24096JS

Search Date: 30/05/2019

A search for the location of mobile phone masts has been carried out using http://www.mastdata.com/

On this occasion there **does not** appear to be masts within the vicinity of your site.

Please see the enclosed Mast Data map and information – the circular area, shaded yellow, shows the location of your site.

Further details can be found on the Mast Data website - http://www.mastdata.com/

Mast Data North End House Avon Christchurch Dorset **BH23 7BJ** 020 8144 8143 info@mastdata.com

**Groundwise Searches Limited** Suite 8, Chichester House 45 Chichester Road Southend on Sea Essex, SS1 2JU