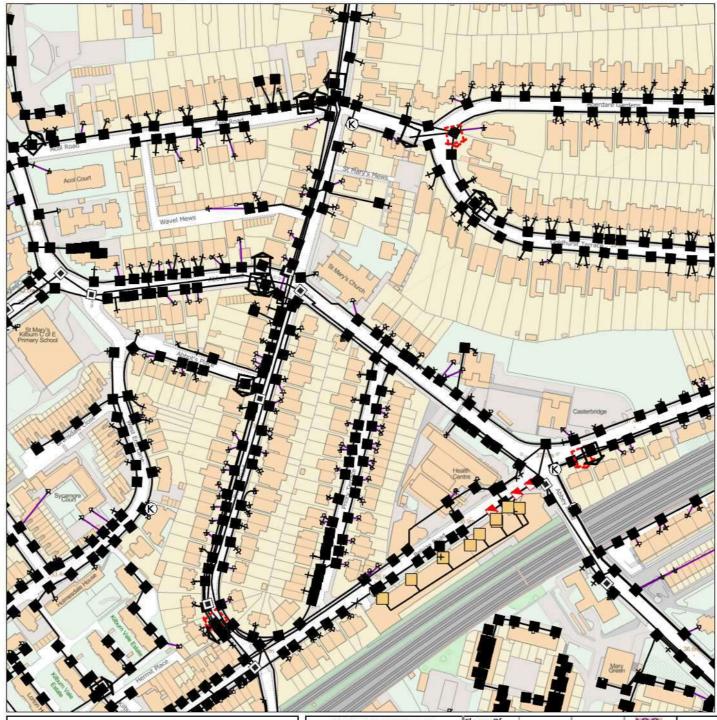

Thank you for your request of 30/05/2019 describing the above proposals.

Enclosed are copies of our drawings marked up to show the approximate locations of BT apparatus in the immediate vicinity of your works. It is intended for general guidance only. No guarantee is given of its accuracy.

The drawings are valid for 90 days from the date of issue and should not be relied upon after this time period has expired.

When planning excavation work or other works near to BT apparatus, please be mindful our apparatus may exist at various depths and may deviate from the marked route.

| KEY TO BT SYMBOLS |         |      | Change Of<br>State                                                                                                                                                                             | +   | Hatchings | <b>XX</b> |
|-------------------|---------|------|------------------------------------------------------------------------------------------------------------------------------------------------------------------------------------------------|-----|-----------|-----------|
|                   | Planned | Live | Split Coupling                                                                                                                                                                                 | ×   | Built     | ^         |
| PCP               | 120     | 囟    | Duct Tee                                                                                                                                                                                       | •   | Planned   |           |
| Pole              | 0       | 0    | Building                                                                                                                                                                                       |     | Inferred  | ^         |
| Вох               |         |      | Kiosk                                                                                                                                                                                          | (K) | Duct      | /         |
| Manhole           |         |      | Other proposed plant is shown using dashed lines.  BT Symbols not listed above may be disregarded.  Existing BT Plant may not be recorded.  Information valid at time of preparation. Maps are |     |           |           |
| Cabinet           | 10      | Û    |                                                                                                                                                                                                |     |           |           |

only valid for 90 days after the date of publication. Not In Use ower Cable

BT Ref: XAA10063E

Map Reference: (centre) TQ2568183962 Easting/Northing: (centre) 525681,183962

Issued: 30/05/2019 10:06:42