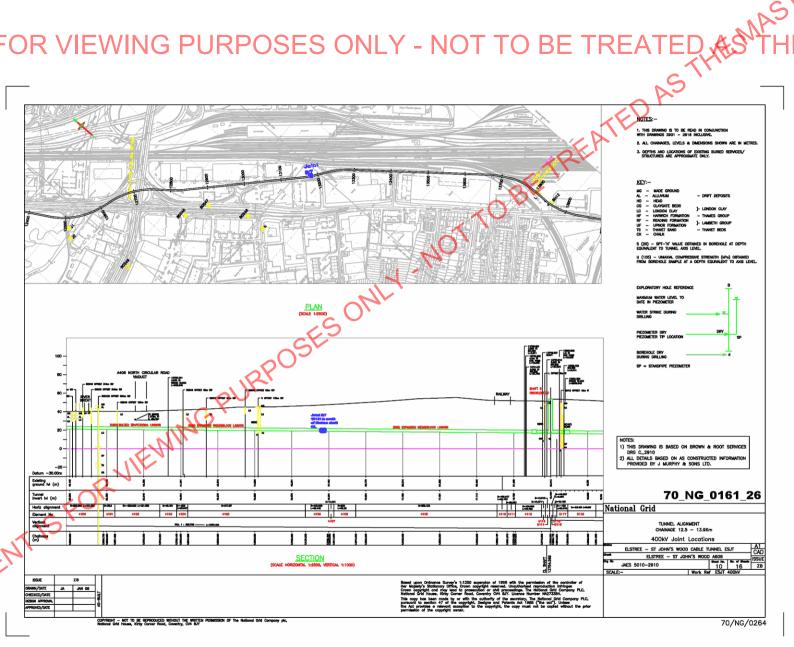

rrace

## Map Options

Paper Size: A3

Orientation: LANDSCAPE Requested Scale: 500

Actual Scale: 1:1250 (GAS), 1:5000 (ELECTRIC)

Real World Extents: 515m x 305m (GAS), 2060m x 1220m (ELECTRIC)

### Recipients

rmunns@groundwise.com

## **Enquirer Details**

Organisation Name: Groundwise Searches Ltd

Contact Name: Rosie Munns

Email Address: rmunns@groundwise.com Telephone: 01702 615566 (01702 615566)

Address: Suite 8 Chichester House, 45 Chichester Road, Southend on Sea, Essex, SS1 2JU

## **Description of Works**

study

## **Enquiry Type**

**Proposed Works** 

## **Activity Type**

**General Excavation** 

## Work Types

Work Type: Plans Only

































## THIS DOCUMENT IS FOR VIEWING PURPOSES ONLY - NOT TO BE TREATED AS THE MASTER DRAWING































## THIS DOCUMENT IS FOR VIEWING PURPOSES ONLY - NOT TO BE TREATED AS THE MASTER DRAWING



# ING PURPOSES ONLY - NOT TO BE THE





## THIS DOCUMENT IS FOR VIEWING PURPOSES ONLY - NOT TO BE TREATED AS THE MASTER DRAWING



















# **Mast Data Mobile Phone Masts**

Search Reference: 24096JS

Search Date: 30/05/2019

A search for the location of mobile phone masts has been carried out using http://www.mastdata.com/

On this occasion there **does not** appear to be masts within the vicinity of your site.

Please see the enclosed Mast Data map and information – the circular area, shaded yellow, shows the location of your site.

Further details can be found on the Mast Data website - http://www.mastdata.com/

Mast Data North End House Avon Christchurch Dorset **BH23 7BJ** 02