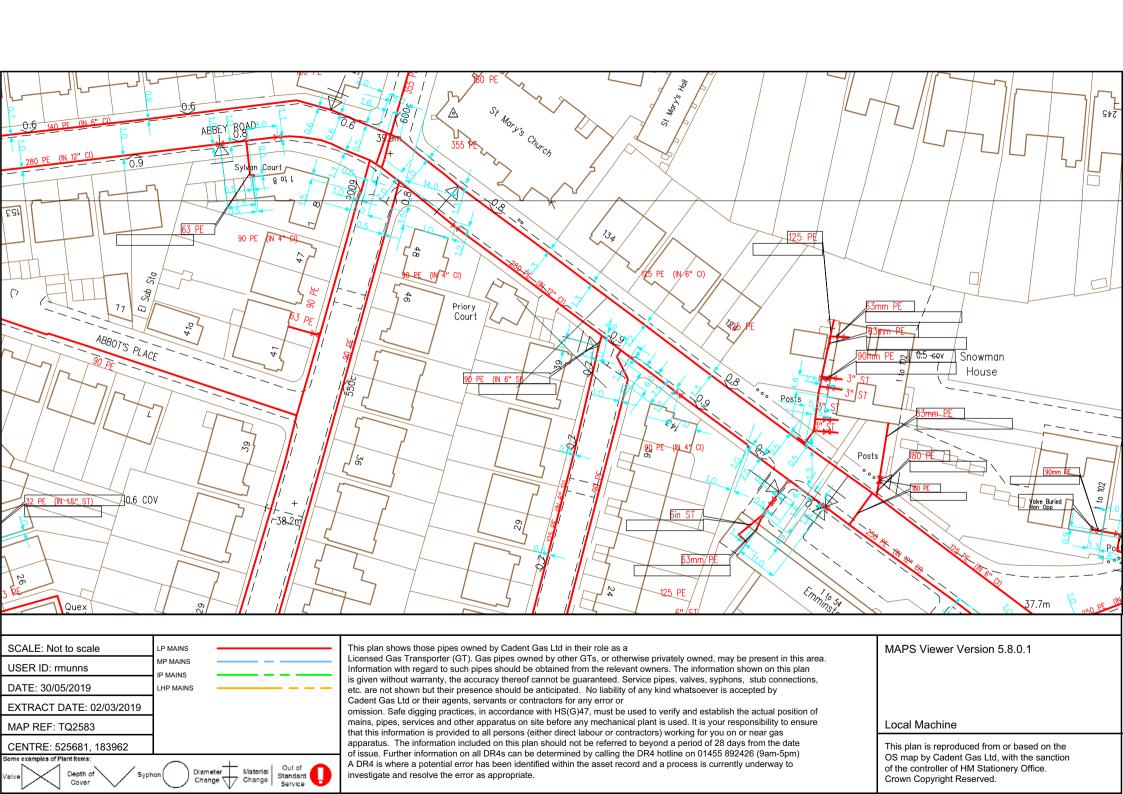

Subject: [EXTERNAL] \*URGENT\* 24096JS - 39 Priory Terrace, West Hampstead, London, NW6 4DG

Importance: High

Ref: 24096JS

Site: 39 Priory Terrace, West Hampstead, London, NW6 4DG

Easting/Northing: 525681,183962 Requests: URGENT – PLEASE REPLY ASAP

For your reference, we have provided a site plan. Please use both the grid reference/postcode & site plan when responding to our requests.

Groundwise Ref: 24096JS
Our Ref: Ref shown on map

Date of issue: shown on map