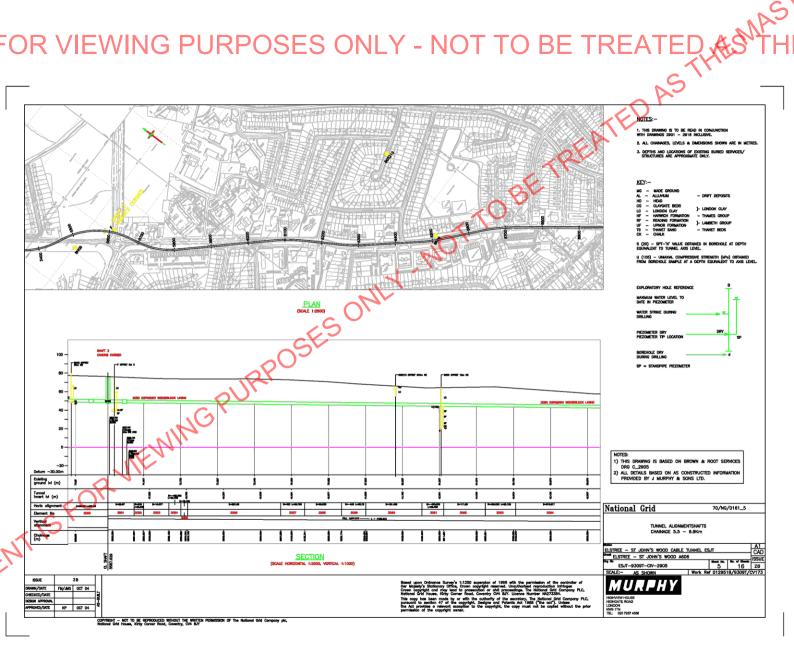

ur Reference

24096JS

## **Location**

Centre Point: 525685, 183964

X Extent: 36 Y Extent: 34

Location Description: 39 Priory Terrace

## Map Options

Paper Size: A3

Orientation: LANDSCAPE Requested Scale: 500

Actual Scale: 1:1250 (GAS), 1:5000 (ELECTRIC)

Real World Extents: 515m x 305m (GAS), 2060m x 1220m (ELECTRIC)

### Recipients

rmunns@groundwise.com

## **Enquirer Details**

Organisation Name: Groundwise Searches Ltd

Contact Name: Rosie Munns

Email Address: rmunns@groundwise.com Telephone: 01702 615566 (01702 615566)

Address: Suite 8 Chichester House, 45 Chichester Road, Southend on Sea, Essex, SS1 2JU

## **Description of Works**

study

## **Enquiry Type**

**Proposed Works** 

## **Activity Type**

**General Excavation** 

## Work Types

Work Type: Plans Only

































## THIS DOCUMENT IS FOR VIEWING PURPOSES ONLY - NOT TO BE TREATED AS THE MASTER DRAWING































## THIS DOCUMENT IS FOR VIEWING PURPOSES ONLY - NOT TO BE TREATED AS THE MASTER DRAWING



# ING PURPOSES ONLY - NOT TO BE THE





## THIS DOCUMENT IS FOR VIEWING PURPOSES ONLY - NOT TO BE TREATED AS THE MASTER DRAWING



















# **Mast Data Mobile Phone Masts**

Search Reference: 24096JS

Search Date: 30/05/2019

A search for the location of mobile phone masts has been carried out using http://www.mastdata.com/

On this occasion there **does not** appear to be masts within the vicinity of your site.

Please see the enclosed Mast Data map and information – the circular area, shaded yellow, shows the location of your site.

Further details c