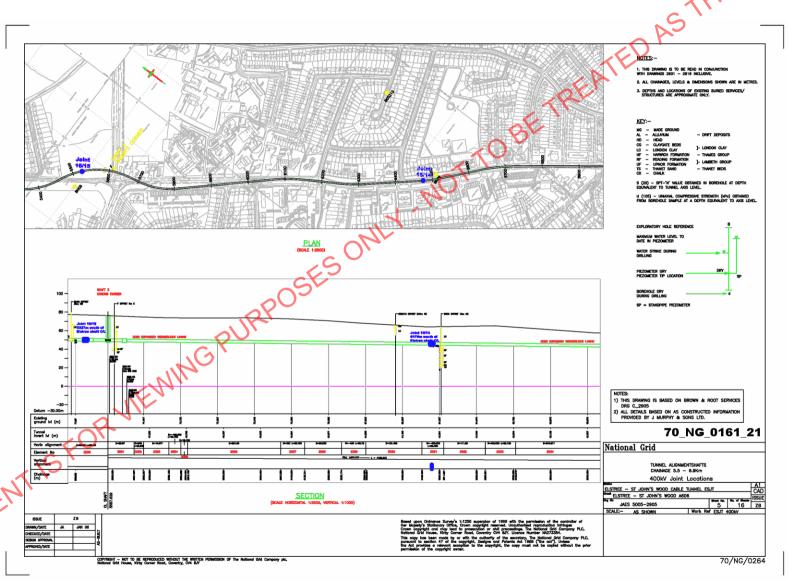

# **Mast Data Mobile Phone Masts**

Search Reference: 24096JS

Search Date: 30/05/2019

A search for the location of mobile phone masts has been carried out using http://www.mastdata.com/

On this occasion there **does not** appear to be masts within the vicinity of your site.

Please see the enclosed Mast Data map and information – the circular area, shaded yellow, shows the location of your site.

Further details can be found on the Mast Data website - http://www.mastdata.com/

Mast Data North End House Avon Christchurch Dorset **BH23 7BJ** 020 8144 8143 info@mastdata.com

**Groundwise Searches Limited** Suite 8, Chichester House 45 Chichester Road Southend on Sea Essex, SS1 2JU