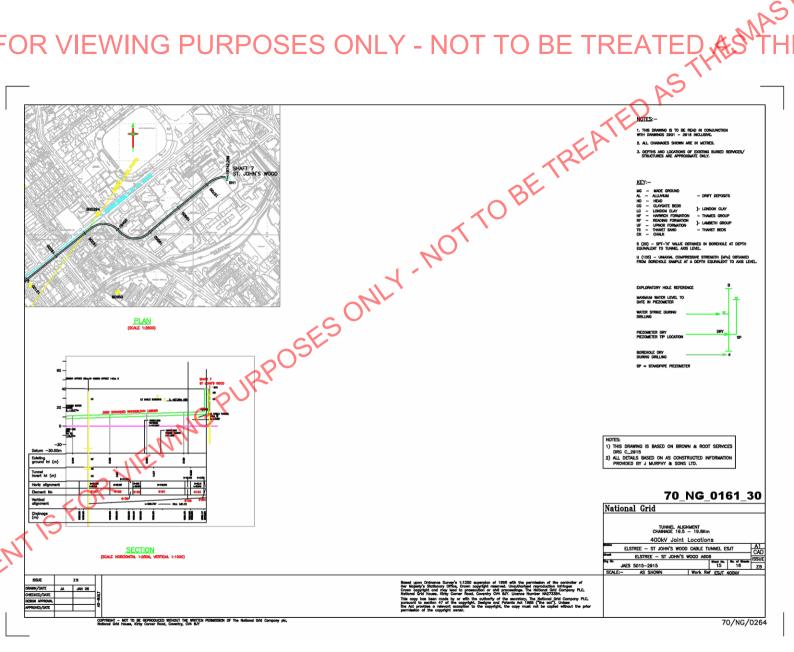

# Map Options

Paper Size: A3

Orientation: LANDSCAPE Requested Scale: 500

Actual Scale: 1:1250 (GAS), 1:5000 (ELECTRIC)

Real World Extents: 515m x 305m (GAS), 2060m x 1220m (ELECTRIC)

### Recipients

rmunns@groundwise.com

## **Enquirer Details**

Organisation Name: Groundwise Searches Ltd

Contact Name: Rosie Munns

Email Address: rmunns@groundwise.com Telephone: 01702 615566 (01702 615566)

Address: Suite 8 Chichester House, 45 Chichester Road, Southend on Sea, Essex, SS1 2JU

## **Description of Works**

study

## **Enquiry Type**

**Proposed Works** 

## **Activity Type**

**General Excavation** 

## Work Types

Work Type: Plans Only

































## THIS DOCUMENT IS FOR VIEWING PURPOSES ONLY - NOT TO BE TREATED AS THE MASTER DRAWING































## THIS DOCUMENT IS FOR VIEWING PURPOSES ONLY - NOT TO BE TREATED AS THE MASTER DRAWING



# ING PURPOSES ONLY - NOT TO BE THE





## THIS DOCUMENT IS FOR VIEWING PURPOSES ONLY - NOT TO BE TREATED AS THE MASTER DRAWING



















# **Mast Data Mobile Phone Masts**

Search Reference: 24096JS

Search Date: 30/05/2019

A search for the location of mobile phone masts has been carried out using http://www.mastdata.com/

On this occasion there **does not** appear to be masts within the vicinity of your site.

Please see the enclosed Mast Data map and information – the circular area, shaded yellow, shows the location of your site.

Further details can be found on the Mast Data website - http://www.mastdata.com/

Mast Data North End House Avon Christchurch Dorset **BH23 7BJ** 020 8144 8