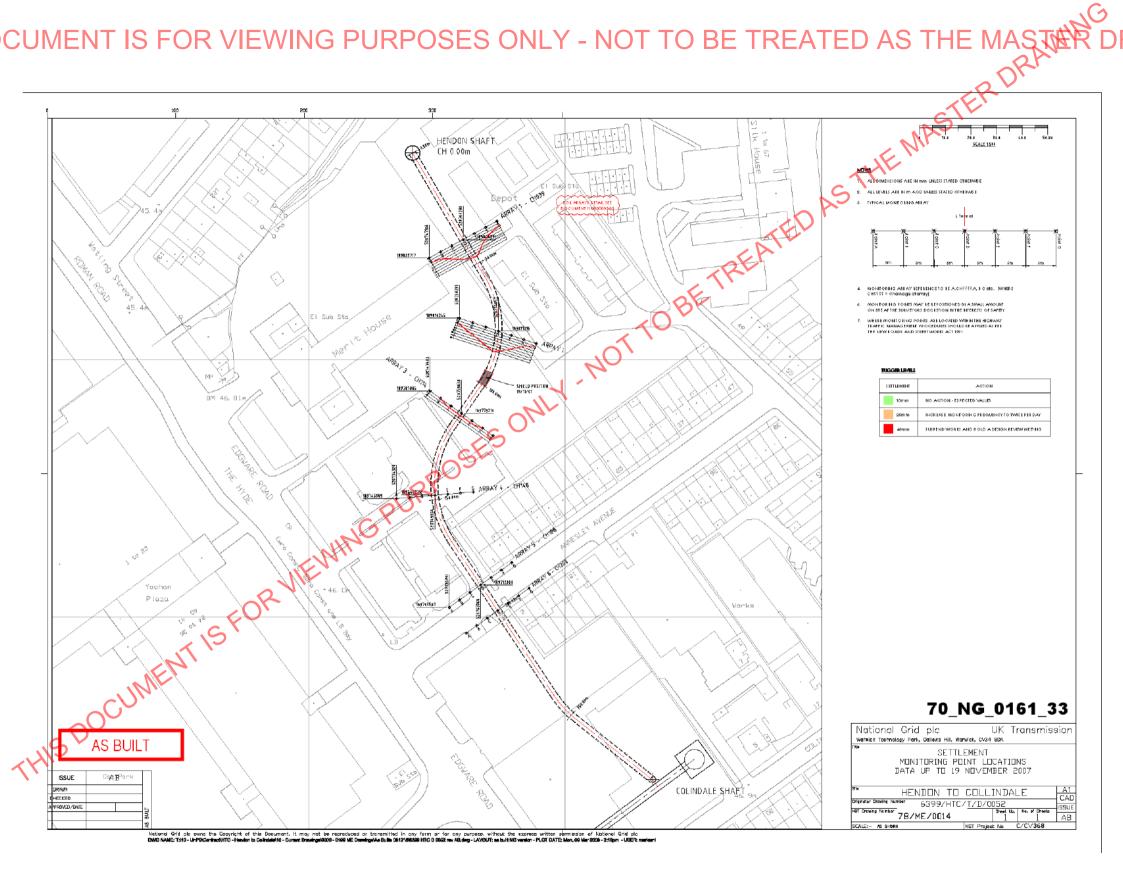

d Extents: 515m x 305m (GAS), 2060m x 1220m (ELECTRIC)

### Recipients

rmunns@groundwise.com

## **Enquirer Details**

Organisation Name: Groundwise Searches Ltd

Contact Name: Rosie Munns

Email Address: rmunns@groundwise.com Telephone: 01702 615566 (01702 615566)

Address: Suite 8 Chichester House, 45 Chichester Road, Southend on Sea, Essex, SS1 2JU

## **Description of Works**

study

## **Enquiry Type**

**Proposed Works** 

## **Activity Type**

**General Excavation** 

## Work Types

Work Type: Plans Only

































## THIS DOCUMENT IS FOR VIEWING PURPOSES ONLY - NOT TO BE TREATED AS THE MASTER DRAWING































## THIS DOCUMENT IS FOR VIEWING PURPOSES ONLY - NOT TO BE TREATED AS THE MASTER DRAWING



# ING PURPOSES ONLY - NOT TO BE THE





## THIS DOCUMENT IS FOR VIEWING PURPOSES ONLY - NOT TO BE TREATED AS THE MASTER DRAWING



















# **Mast Data Mobile Phone Masts**

Search Reference: 24096JS

Search Date: 30/05/2019

A search for the location of mobile phone masts has been carried out using http://www.mastdata.com/

On this occasion there **does not** appear to be masts within the vicinity of your site.

Please see the enclosed Mast Data map and information – the circular area, shaded yellow, shows the location of your site.

Further details can be found on the Mast Data website - http://www.mastdata.com/

Mast Data North End House Avon Christchurch Dorset **BH23 7BJ** 020 8144 8143 info@mastdata.com



**Groundwise Searches Limited** Suite 8, Chichester House 45 Chichester Road Southend on Sea Essex, SS1 2JU