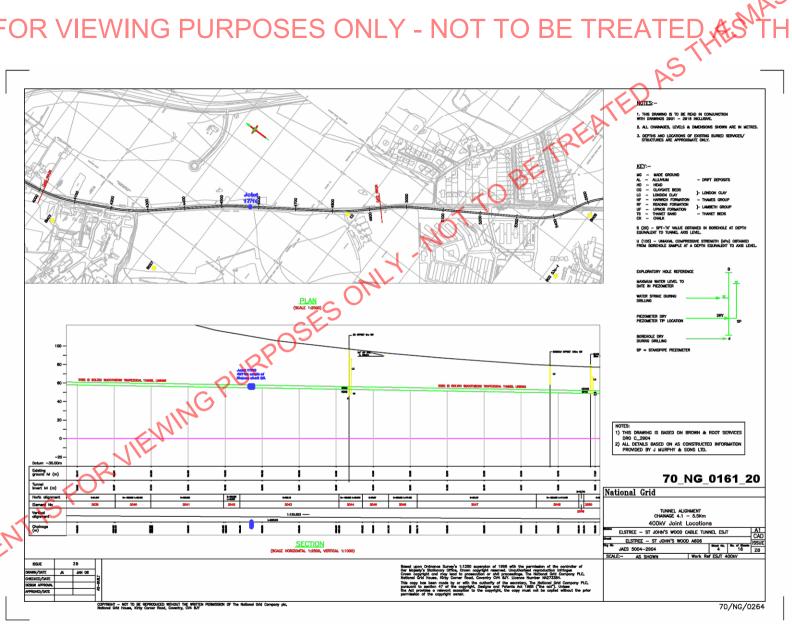

# **Mast Data Mobile Phone Masts**

Search Reference: 24096JS

Search Date: 30/05/2019

A search for the location of mobile phone masts has been carried out using http://www.mastdata.com/

On this occasion there **does not** appear to be masts within the vicinity of your site.

Please see the enclosed Mast Data map and information – the circular area, shaded yellow, shows the location of your site.

Further details can be found on the Mast Data website - http://www.mastdata.com/

Mast Data North End House Avon Christchurch Dorset **BH23 7BJ** 020 8144 8143 info@mastdata.com

**Groundwise Searches Limited** Suite 8, Chichester House 45 Chichester Road Southend on Sea Essex, SS1 2JU