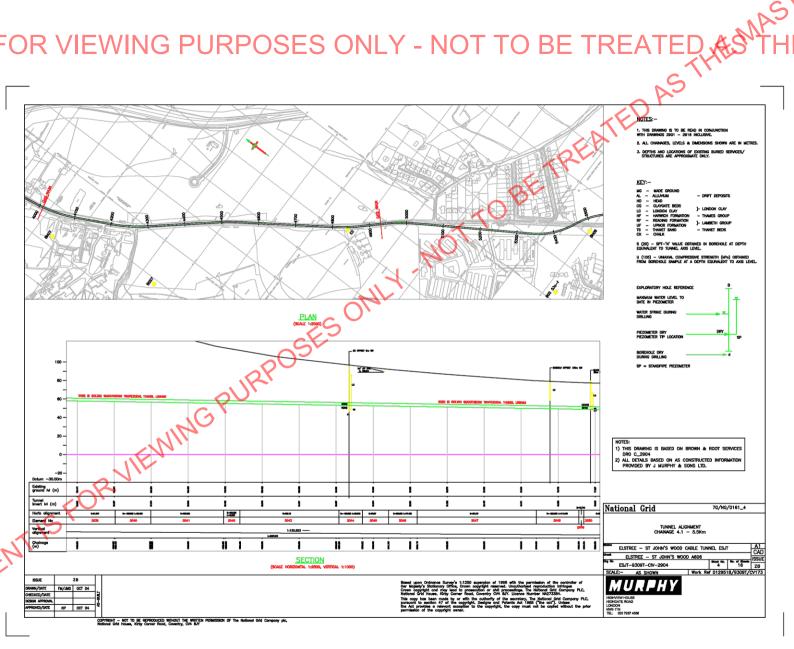

Your Reference

24096JS

## **Location**

Centre Point: 525685, 183964

X Extent: 36 Y Extent: 34

Location Description: 39 Priory Terrace

## Map Options

Paper Size: A3

Orientation: LANDSCAPE Requested Scale: 500

Actual Scale: 1:1250 (GAS), 1:5000 (ELECTRIC)

Real World Extents: 515m x 305m (GAS), 2060m x 1220m (ELECTRIC)

### Recipients

rmunns@groundwise.com

## **Enquirer Details**

Organisation Name: Groundwise Searches Ltd

Contact Name: Rosie Munns

Email Address: rmunns@groundwise.com Telephone: 01702 615566 (01702 615566)

Address: Suite 8 Chichester House, 45 Chichester Road, Southend on Sea, Essex, SS1 2JU

## **Description of Works**

study

## **Enquiry Type**

**Proposed Works** 

## **Activity Type**

**General Excavation** 

## Work Types

Work Type: Plans Only

































## THIS DOCUMENT IS FOR VIEWING PURPOSES ONLY - NOT TO BE TREATED AS THE MASTER DRAWING































## THIS DOCUMENT IS FOR VIEWING PURPOSES ONLY - NOT TO BE TREATED AS THE MASTER DRAWING



# ING PURPOSES ONLY - NOT TO BE THE





## THIS DOCUMENT IS FOR VIEWING PURPOSES ONLY - NOT TO BE TREATED AS THE MASTER DRAWING



















# **Mast Data Mobile Phone Masts**

Search Reference: 24096JS

Search Date: 30/05/2019

A search for the location of mobile phone masts has been carried out using http://www.mastdata.com/

On this occasion there **does not** appear to be masts within the vicinity of your site.

Please see the enclosed Mast Data map and information – the circular area, shaded yellow, shows the location of your site.

Further details