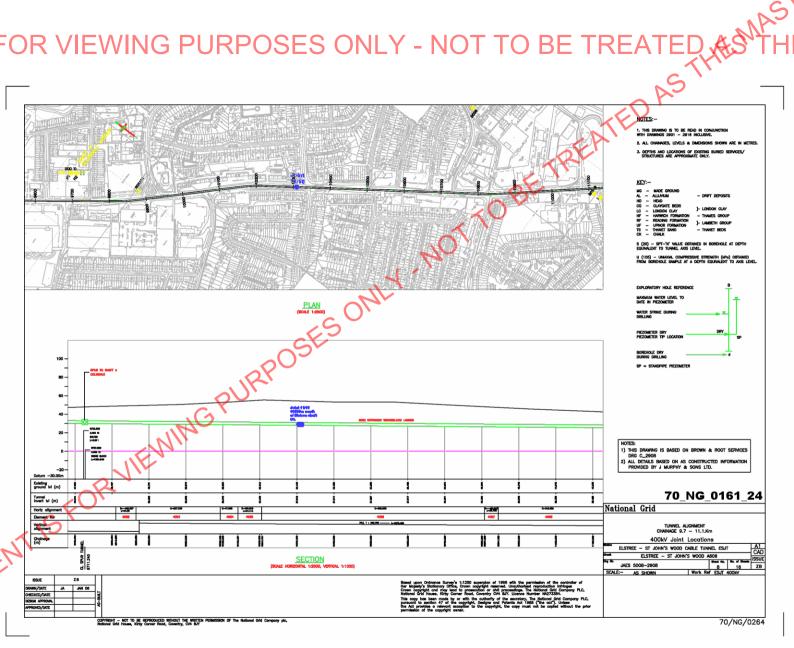

y Terrace

## Map Options

Paper Size: A3

Orientation: LANDSCAPE Requested Scale: 500

Actual Scale: 1:1250 (GAS), 1:5000 (ELECTRIC)

Real World Extents: 515m x 305m (GAS), 2060m x 1220m (ELECTRIC)

### Recipients

rmunns@groundwise.com

## **Enquirer Details**

Organisation Name: Groundwise Searches Ltd

Contact Name: Rosie Munns

Email Address: rmunns@groundwise.com Telephone: 01702 615566 (01702 615566)

Address: Suite 8 Chichester House, 45 Chichester Road, Southend on Sea, Essex, SS1 2JU

## **Description of Works**

study

## **Enquiry Type**

**Proposed Works** 

## **Activity Type**

**General Excavation** 

## Work Types

Work Type: Plans Only

































## THIS DOCUMENT IS FOR VIEWING PURPOSES ONLY - NOT TO BE TREATED AS THE MASTER DRAWING































## THIS DOCUMENT IS FOR VIEWING PURPOSES ONLY - NOT TO BE TREATED AS THE MASTER DRAWING



# ING PURPOSES ONLY - NOT TO BE THE





## THIS DOCUMENT IS FOR VIEWING PURPOSES ONLY - NOT TO BE TREATED AS THE MASTER DRAWING



















# **Mast Data Mobile Phone Masts**

Search Reference: 24096JS

Search Date: 30/05/2019

A search for the location of mobile phone masts has been carried out using http://www.mastdata.com/

On this occasion there **does not** appear to be masts within the vicinity of your site.

Please see the enclosed Mast Data map and information – the circular area, shaded yellow, shows the location of your site.

Further details can be found on the Mast Data website - http://www.mastdata.com/

Mast Data North End House Avon Christchurch Dorset **BH23 7BJ*