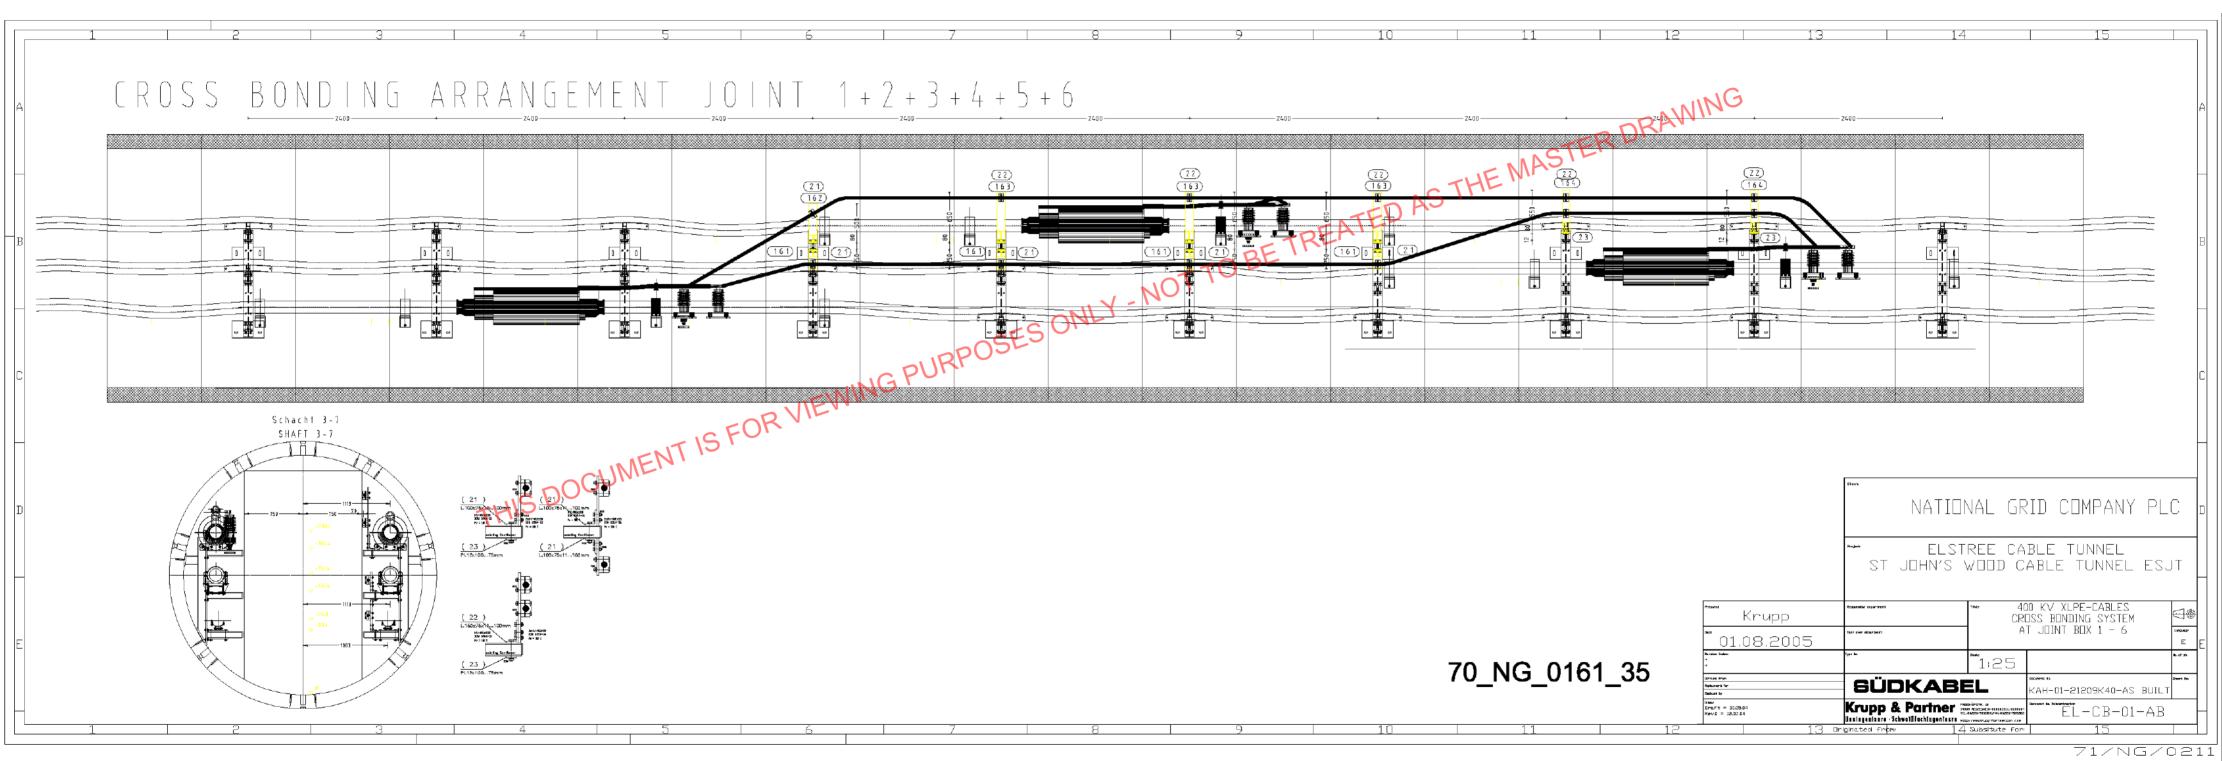

## **Enquirer Details**

Organisation Name: Groundwise Searches Ltd

Contact Name: Rosie Munns

Email Address: rmunns@groundwise.com Telephone: 01702 615566 (01702 615566)

Address: Suite 8 Chichester House, 45 Chichester Road, Southend on Sea, Essex, SS1 2JU

## **Description of Works**

study

## **Enquiry Type**

**Proposed Works** 

## **Activity Type**

**General Excavation** 

## Work Types

Work Type: Plans Only

































## THIS DOCUMENT IS FOR VIEWING PURPOSES ONLY - NOT TO BE TREATED AS THE MASTER DRAWING































## THIS DOCUMENT IS FOR VIEWING PURPOSES ONLY - NOT TO BE TREATED AS THE MASTER DRAWING



# ING PURPOSES ONLY - NOT TO BE THE





## THIS DOCUMENT IS FOR VIEWING PURPOSES ONLY - NOT TO BE TREATED AS THE MASTER DRAWING



















# **Mast Data Mobile Phone Masts**

Search Reference: 24096JS

Search Date: 30/05/2019

A search for the location of mobile phone masts has been carried out using http://www.mastdata.com/

On this occasion there **does not** appear to be masts within the vicinity of your site.

Please see the enclosed Mast Data map and information – the circular area, shaded yellow, shows the location of your site.

Further details can be found on the Mast Data website - http://www.mastdata.com/

Mast Data North End House Avon Christchurch Dorset **BH23 7BJ** 020 8144 8143 info@mastdata.com



**Groundwise Searches Limited** Suite 8, Chichester House 45 Chichester Road Southend on Sea Essex, SS1 2JU

Telephone 01702 615566 Fax 01702 460239 Email mail@groundwise.com Website www.groundwise.co