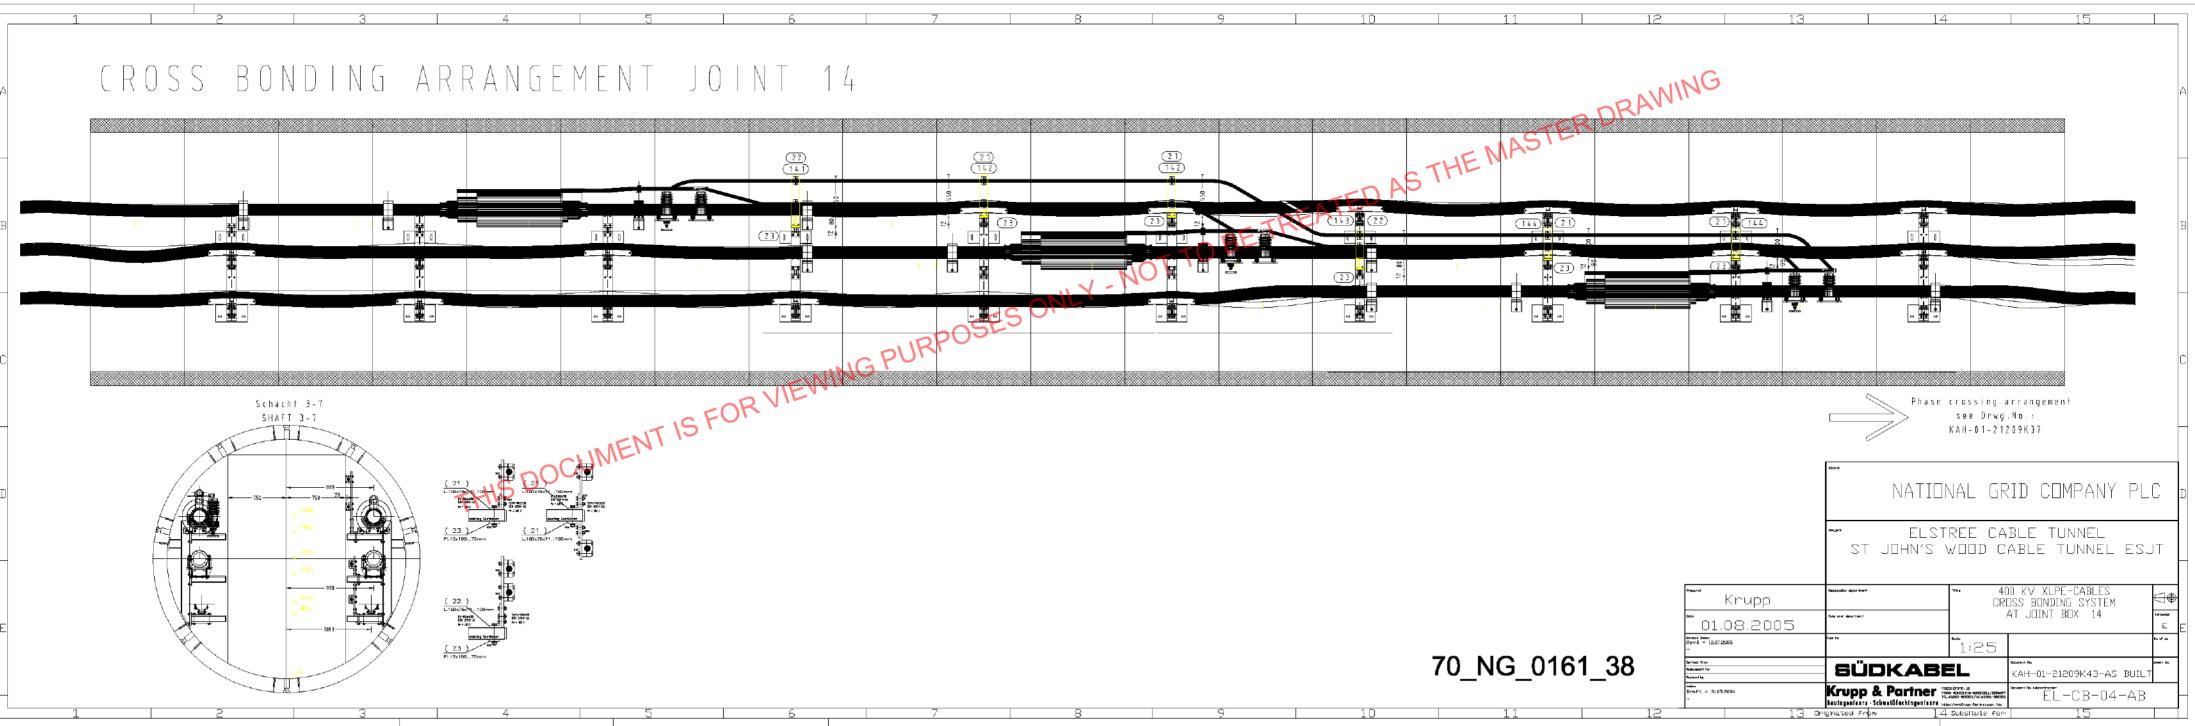

*Enquirer Details**

Organisation Name: Groundwise Searches Ltd

Contact Name: Rosie Munns

Email Address: rmunns@groundwise.com Telephone: 01702 615566 (01702 615566)

Address: Suite 8 Chichester House, 45 Chichester Road, Southend on Sea, Essex, SS1 2JU

## **Description of Works**

study

## **Enquiry Type**

**Proposed Works** 

## **Activity Type**

**General Excavation** 

## Work Types

Work Type: Plans Only

































## THIS DOCUMENT IS FOR VIEWING PURPOSES ONLY - NOT TO BE TREATED AS THE MASTER DRAWING































## THIS DOCUMENT IS FOR VIEWING PURPOSES ONLY - NOT TO BE TREATED AS THE MASTER DRAWING



# ING PURPOSES ONLY - NOT TO BE THE





## THIS DOCUMENT IS FOR VIEWING PURPOSES ONLY - NOT TO BE TREATED AS THE MASTER DRAWING



















# **Mast Data Mobile Phone Masts**

Search Reference: 24096JS

Search Date: 30/05/2019

A search for the location of mobile phone masts has been carried out using http://www.mastdata.com/

On this occasion there **does not** appear to be masts within the vicinity of your site.

Please see the enclosed Mast Data map and information – the circular area, shaded yellow, shows the location of your site.

Further details can be found on the Mast Data website - http://www.mastdata.com/

Mast Data North End House Avon Christchurch Dorset **BH23 7BJ** 020 8144 8143 info@mastdata.com



**Groundwise Searches Limited** Suite 8, Chichester House 45 Chichester Road Southend on Sea Essex, SS1 2JU

Telephone 01702 615566 Fax 01702 460239 Email mail@groundwise.com Website www.groundwise.com



#