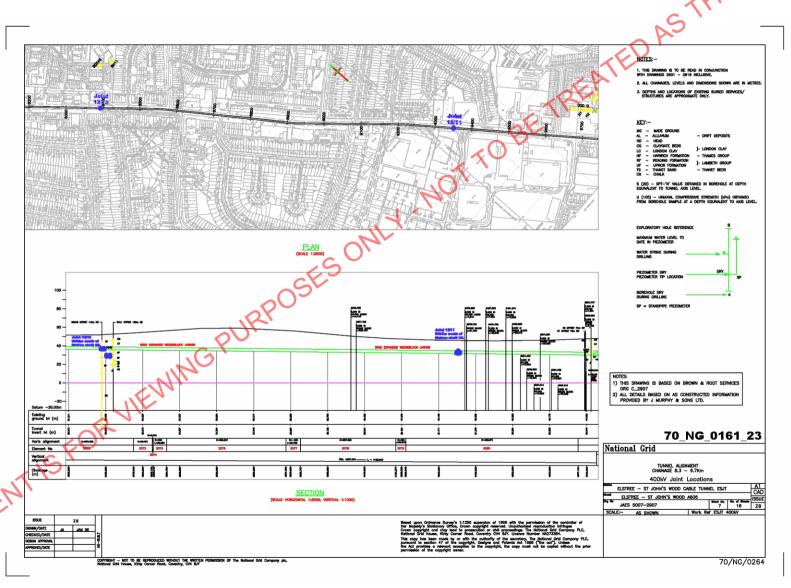

# **Mast Data Mobile Phone Masts**

Search Reference: 24096JS

Search Date: 30/05/2019

A search for the location of mobile phone masts has been carried out using http://www.mastdata.com/

On this occasion there **does not** appear to be masts within the vicinity of your site.

Please see the enclosed Mast Data map and information – the circular area, shaded yellow, shows the location of your site.

Further details can be found on the Mast Data website - http://www.mastdata.com/

Mast Data North End House Avon Christchurch Dorset **BH23 7BJ** 020 8144 8143 info@mastdata.com

**Groundwise Searches Limited** Suite 8, Chichester House 45 Chichester Road Southend on Sea Essex, SS1 2JU