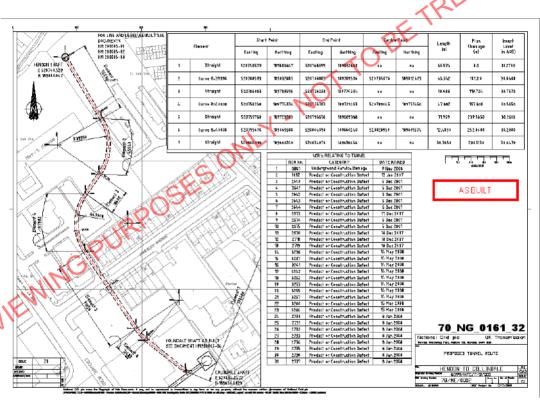

rld Extents: 515m x 305m (GAS), 2060m x 1220m (ELECTRIC)

### Recipients

rmunns@groundwise.com

## **Enquirer Details**

Organisation Name: Groundwise Searches Ltd

Contact Name: Rosie Munns

Email Address: rmunns@groundwise.com Telephone: 01702 615566 (01702 615566)

Address: Suite 8 Chichester House, 45 Chichester Road, Southend on Sea, Essex, SS1 2JU

## **Description of Works**

study

## **Enquiry Type**

**Proposed Works** 

## **Activity Type**

**General Excavation** 

## Work Types

Work Type: Plans Only

































## THIS DOCUMENT IS FOR VIEWING PURPOSES ONLY - NOT TO BE TREATED AS THE MASTER DRAWING































## THIS DOCUMENT IS FOR VIEWING PURPOSES ONLY - NOT TO BE TREATED AS THE MASTER DRAWING



# ING PURPOSES ONLY - NOT TO BE THE





## THIS DOCUMENT IS FOR VIEWING PURPOSES ONLY - NOT TO BE TREATED AS THE MASTER DRAWING



















# **Mast Data Mobile Phone Masts**

Search Reference: 24096JS

Search Date: 30/05/2019

A search for the location of mobile phone masts has been carried out using http://www.mastdata.com/

On this occasion there **does not** appear to be masts within the vicinity of your site.

Please see the enclosed Mast Data map and information – the circular area, shaded yellow, shows the location of your site.

Further details can be found on the Mast Data website - http://www.mastdata.com/

Mast Data North End House Avon Christchurch Dorset **BH23 7BJ** 020 8144 8143 info@mastdata.com



**Groundwise Searches Limited** Suite 8, Chichester House 45 Chichester Road Southend on Sea Essex, SS1 2