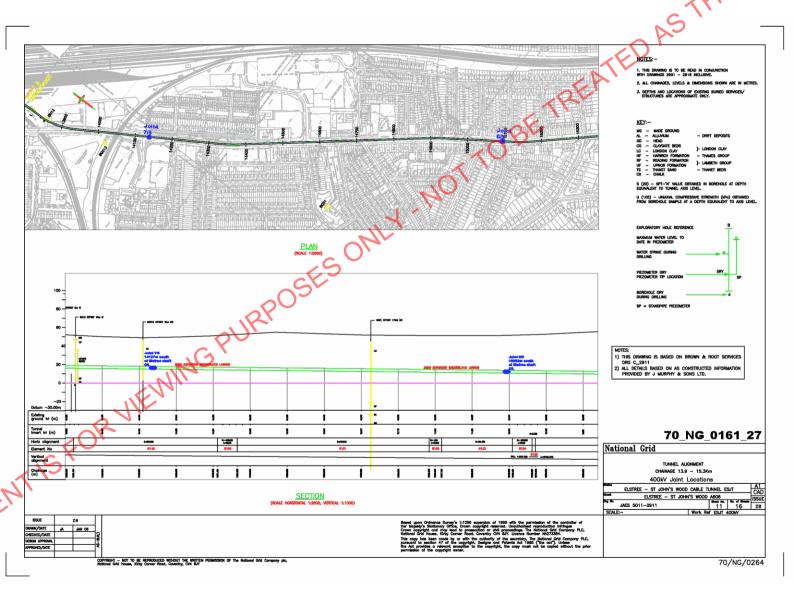

ace

## Map Options

Paper Size: A3

Orientation: LANDSCAPE Requested Scale: 500

Actual Scale: 1:1250 (GAS), 1:5000 (ELECTRIC)

Real World Extents: 515m x 305m (GAS), 2060m x 1220m (ELECTRIC)

### Recipients

rmunns@groundwise.com

## **Enquirer Details**

Organisation Name: Groundwise Searches Ltd

Contact Name: Rosie Munns

Email Address: rmunns@groundwise.com Telephone: 01702 615566 (01702 615566)

Address: Suite 8 Chichester House, 45 Chichester Road, Southend on Sea, Essex, SS1 2JU

## **Description of Works**

study

## **Enquiry Type**

**Proposed Works** 

## **Activity Type**

**General Excavation** 

## Work Types

Work Type: Plans Only

































## THIS DOCUMENT IS FOR VIEWING PURPOSES ONLY - NOT TO BE TREATED AS THE MASTER DRAWING































## THIS DOCUMENT IS FOR VIEWING PURPOSES ONLY - NOT TO BE TREATED AS THE MASTER DRAWING



# ING PURPOSES ONLY - NOT TO BE THE





## THIS DOCUMENT IS FOR VIEWING PURPOSES ONLY - NOT TO BE TREATED AS THE MASTER DRAWING



















# **Mast Data Mobile Phone Masts**

Search Reference: 24096JS

Search Date: 30/05/2019

A search for the location of mobile phone masts has been carried out using http://www.mastdata.com/

On this occasion there **does not** appear to be masts within the vicinity of your site.

Please see the enclosed Mast Data map and information – the circular area, shaded yellow, shows the location of your site.

Further details can be found on the Mast Data website - http://www.mastdata.com/

Mast Data North End House Avon Christchurch Dorset **BH23 7BJ** 020