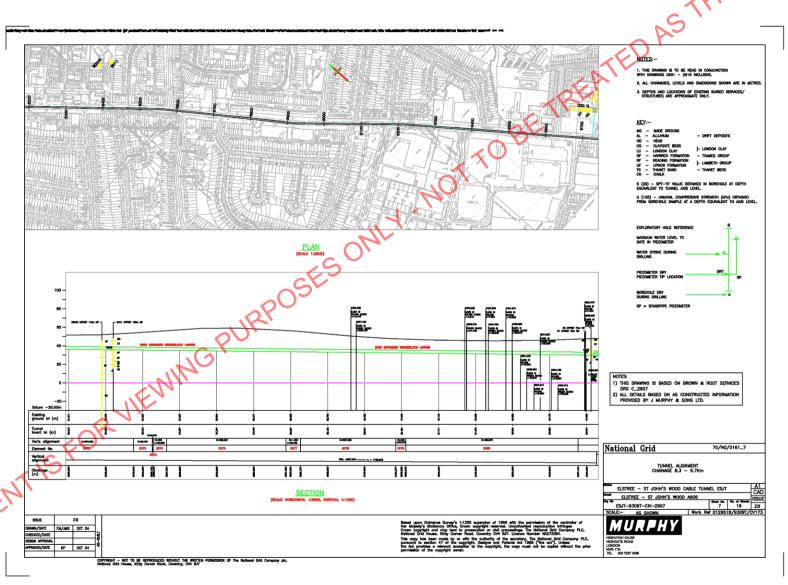

eference

24096JS

## **Location**

Centre Point: 525685, 183964

X Extent: 36 Y Extent: 34

Location Description: 39 Priory Terrace

## Map Options

Paper Size: A3

Orientation: LANDSCAPE Requested Scale: 500

Actual Scale: 1:1250 (GAS), 1:5000 (ELECTRIC)

Real World Extents: 515m x 305m (GAS), 2060m x 1220m (ELECTRIC)

### Recipients

rmunns@groundwise.com

## **Enquirer Details**

Organisation Name: Groundwise Searches Ltd

Contact Name: Rosie Munns

Email Address: rmunns@groundwise.com Telephone: 01702 615566 (01702 615566)

Address: Suite 8 Chichester House, 45 Chichester Road, Southend on Sea, Essex, SS1 2JU

## **Description of Works**

study

## **Enquiry Type**

**Proposed Works** 

## **Activity Type**

**General Excavation** 

## Work Types

Work Type: Plans Only

































## THIS DOCUMENT IS FOR VIEWING PURPOSES ONLY - NOT TO BE TREATED AS THE MASTER DRAWING































## THIS DOCUMENT IS FOR VIEWING PURPOSES ONLY - NOT TO BE TREATED AS THE MASTER DRAWING



# ING PURPOSES ONLY - NOT TO BE THE





## THIS DOCUMENT IS FOR VIEWING PURPOSES ONLY - NOT TO BE TREATED AS THE MASTER DRAWING



















# **Mast Data Mobile Phone Masts**

Search Reference: 24096JS

Search Date: 30/05/2019

A search for the location of mobile phone masts has been carried out using http://www.mastdata.com/

On this occasion there **does not** appear to be masts within the vicinity of your site.

Please see the enclosed Mast Data map and information – the circular area, shaded yellow, shows the location of your site.

Further details can b