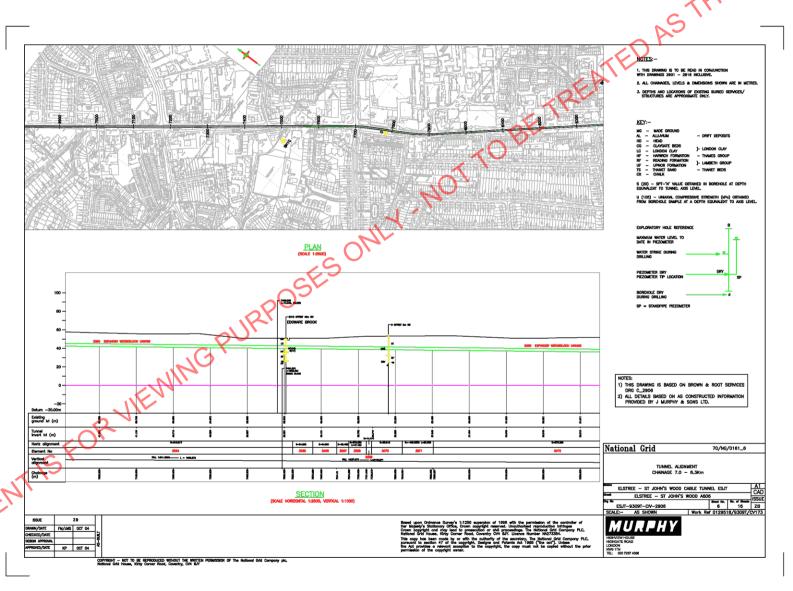

Reference

24096JS

## **Location**

Centre Point: 525685, 183964

X Extent: 36 Y Extent: 34

Location Description: 39 Priory Terrace

## Map Options

Paper Size: A3

Orientation: LANDSCAPE Requested Scale: 500

Actual Scale: 1:1250 (GAS), 1:5000 (ELECTRIC)

Real World Extents: 515m x 305m (GAS), 2060m x 1220m (ELECTRIC)

### Recipients

rmunns@groundwise.com

## **Enquirer Details**

Organisation Name: Groundwise Searches Ltd

Contact Name: Rosie Munns

Email Address: rmunns@groundwise.com Telephone: 01702 615566 (01702 615566)

Address: Suite 8 Chichester House, 45 Chichester Road, Southend on Sea, Essex, SS1 2JU

## **Description of Works**

study

## **Enquiry Type**

**Proposed Works** 

## **Activity Type**

**General Excavation** 

## Work Types

Work Type: Plans Only

































## THIS DOCUMENT IS FOR VIEWING PURPOSES ONLY - NOT TO BE TREATED AS THE MASTER DRAWING































## THIS DOCUMENT IS FOR VIEWING PURPOSES ONLY - NOT TO BE TREATED AS THE MASTER DRAWING



# ING PURPOSES ONLY - NOT TO BE THE





## THIS DOCUMENT IS FOR VIEWING PURPOSES ONLY - NOT TO BE TREATED AS THE MASTER DRAWING



















# **Mast Data Mobile Phone Masts**

Search Reference: 24096JS

Search Date: 30/05/2019

A search for the location of mobile phone masts has been carried out using http://www.mastdata.com/

On this occasion there **does not** appear to be masts within the vicinity of your site.

Please see the enclosed Mast Data map and information – the circular area, shaded yellow, shows the location of your site.

Further details can