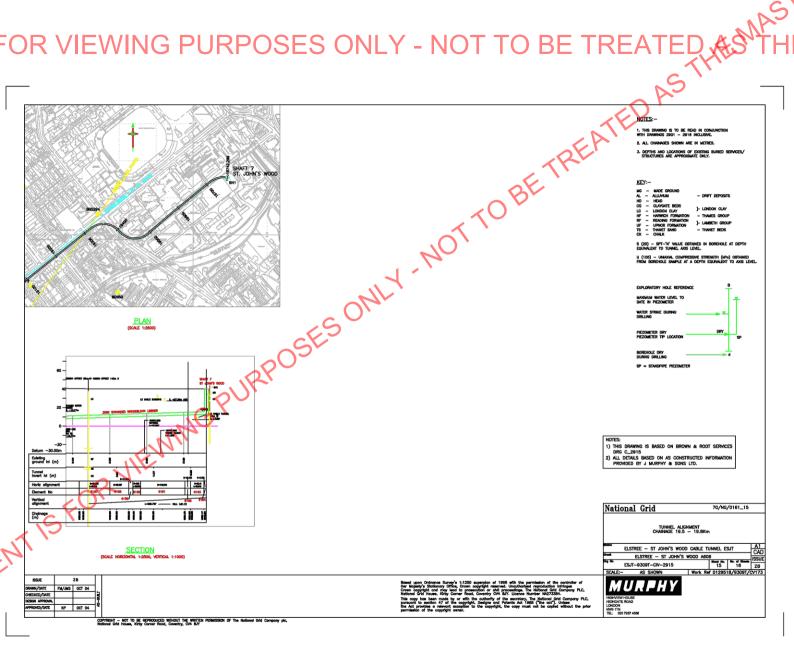

S

## **Location**

Centre Point: 525685, 183964

X Extent: 36 Y Extent: 34

Location Description: 39 Priory Terrace

## Map Options

Paper Size: A3

Orientation: LANDSCAPE Requested Scale: 500

Actual Scale: 1:1250 (GAS), 1:5000 (ELECTRIC)

Real World Extents: 515m x 305m (GAS), 2060m x 1220m (ELECTRIC)

### Recipients

rmunns@groundwise.com

## **Enquirer Details**

Organisation Name: Groundwise Searches Ltd

Contact Name: Rosie Munns

Email Address: rmunns@groundwise.com Telephone: 01702 615566 (01702 615566)

Address: Suite 8 Chichester House, 45 Chichester Road, Southend on Sea, Essex, SS1 2JU

## **Description of Works**

study

## **Enquiry Type**

**Proposed Works** 

## **Activity Type**

**General Excavation** 

## Work Types

Work Type: Plans Only

































## THIS DOCUMENT IS FOR VIEWING PURPOSES ONLY - NOT TO BE TREATED AS THE MASTER DRAWING































## THIS DOCUMENT IS FOR VIEWING PURPOSES ONLY - NOT TO BE TREATED AS THE MASTER DRAWING



# ING PURPOSES ONLY - NOT TO BE THE





## THIS DOCUMENT IS FOR VIEWING PURPOSES ONLY - NOT TO BE TREATED AS THE MASTER DRAWING



















# **Mast Data Mobile Phone Masts**

Search Reference: 24096JS

Search Date: 30/05/2019

A search for the location of mobile phone masts has been carried out using http://www.mastdata.com/

On this occasion there **does not** appear to be masts within the vicinity of your site.

Please see the enclosed Mast Data map and information – the circular area, shaded yellow, shows the location of your site.

Further details can be found on the M