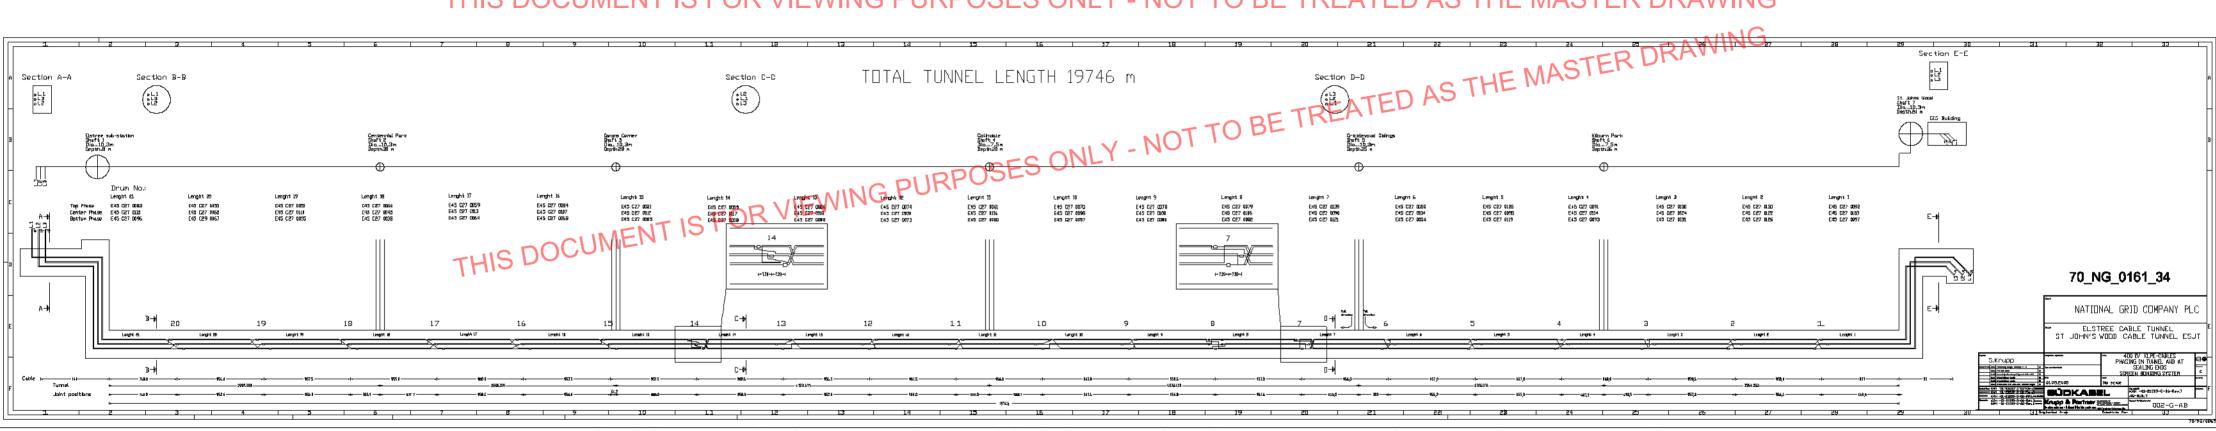

om

## **Enquirer Details**

Organisation Name: Groundwise Searches Ltd

Contact Name: Rosie Munns

Email Address: rmunns@groundwise.com Telephone: 01702 615566 (01702 615566)

Address: Suite 8 Chichester House, 45 Chichester Road, Southend on Sea, Essex, SS1 2JU

## **Description of Works**

study

## **Enquiry Type**

**Proposed Works** 

## **Activity Type**

**General Excavation** 

## Work Types

Work Type: Plans Only

































## THIS DOCUMENT IS FOR VIEWING PURPOSES ONLY - NOT TO BE TREATED AS THE MASTER DRAWING































## THIS DOCUMENT IS FOR VIEWING PURPOSES ONLY - NOT TO BE TREATED AS THE MASTER DRAWING



# ING PURPOSES ONLY - NOT TO BE THE





## THIS DOCUMENT IS FOR VIEWING PURPOSES ONLY - NOT TO BE TREATED AS THE MASTER DRAWING



















# **Mast Data Mobile Phone Masts**

Search Reference: 24096JS

Search Date: 30/05/2019

A search for the location of mobile phone masts has been carried out using http://www.mastdata.com/

On this occasion there **does not** appear to be masts within the vicinity of your site.

Please see the enclosed Mast Data map and information – the circular area, shaded yellow, shows the location of your site.

Further details can be found on the Mast Data website - http://www.mastdata.com/

Mast Data North End House Avon Christchurch Dorset **BH23 7BJ** 020 8144 8143 info@mastdata.com



**Groundwise Searches Limited** Suite 8, Chichester House 45 Chichester Road Southend on Sea Essex, SS1 2JU

Telephone 01702 615566 Fax 01702 460239 Email mail@groundwise.com Website www.groundwise.