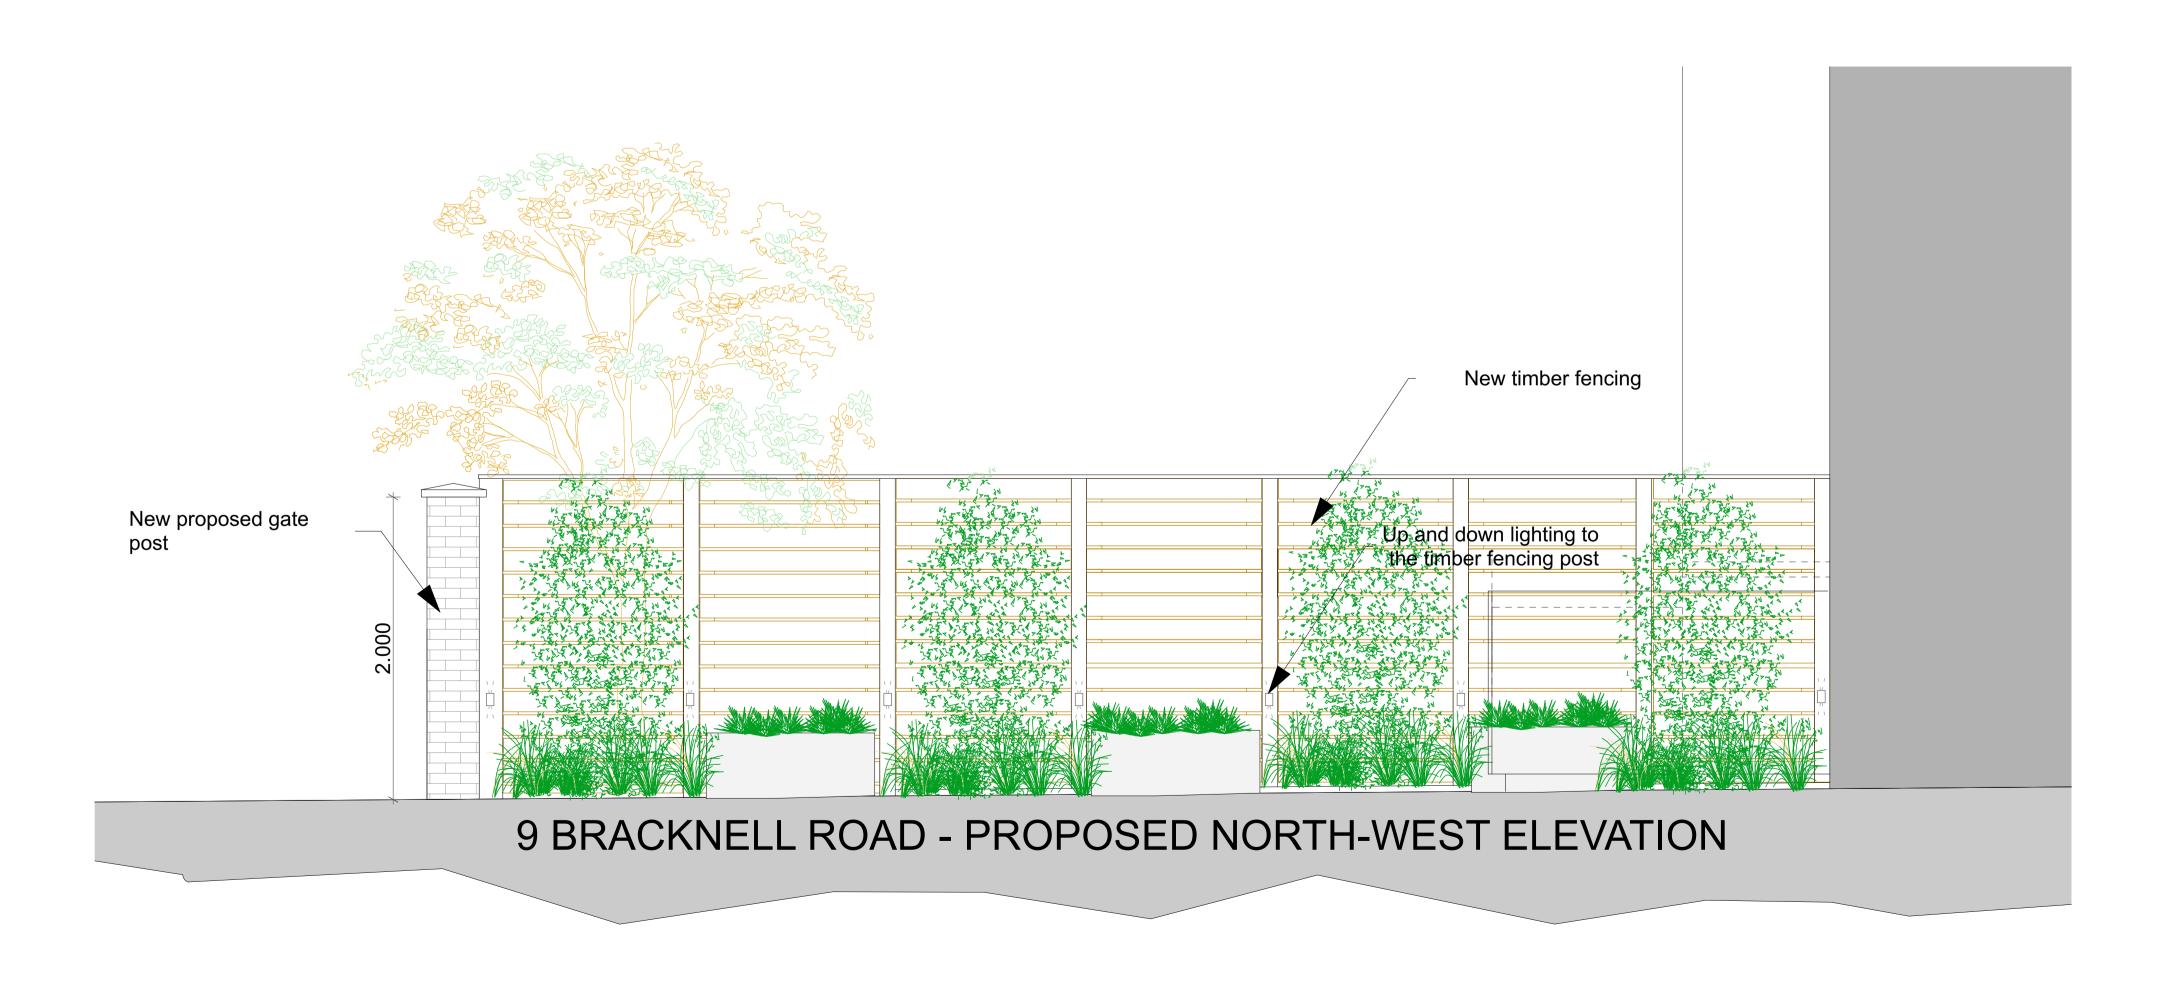

2.0 3.0 4.0

5.0

6.0

7.0

| MEP                                                                 |                                                                                   |
|---------------------------------------------------------------------|-----------------------------------------------------------------------------------|
| Architecture<br>Interior Design<br>London                           |                                                                                   |
|                                                                     | 33 D Powis Square<br>London W11 2AY                                               |
| E-ma                                                                | o:+0044(0)7984824454<br>il: mefendija@yahoo.co.uk<br>9 Bracknell Gardens, London, |
| drg no :                                                            |                                                                                   |
| title :                                                             | 9 BG-004<br>AS EXISTING AND<br>PROPOSED NORTH-<br>WEST ELEVATION                  |
| date : 17/06/2020                                                   |                                                                                   |
| scale :                                                             | 1:25@A1 & 1:100@A3                                                                |
| do not scale this drawing :<br>all dimensions to be checked on site |                                                                                   |
| Rev.                                                                | Date                                                                              |
| last revisic                                                        | n - note :                                                                        |
|                                                                     |                                                                                   |
| Copyright in this drawing remains with architects                   |                                                                                   |