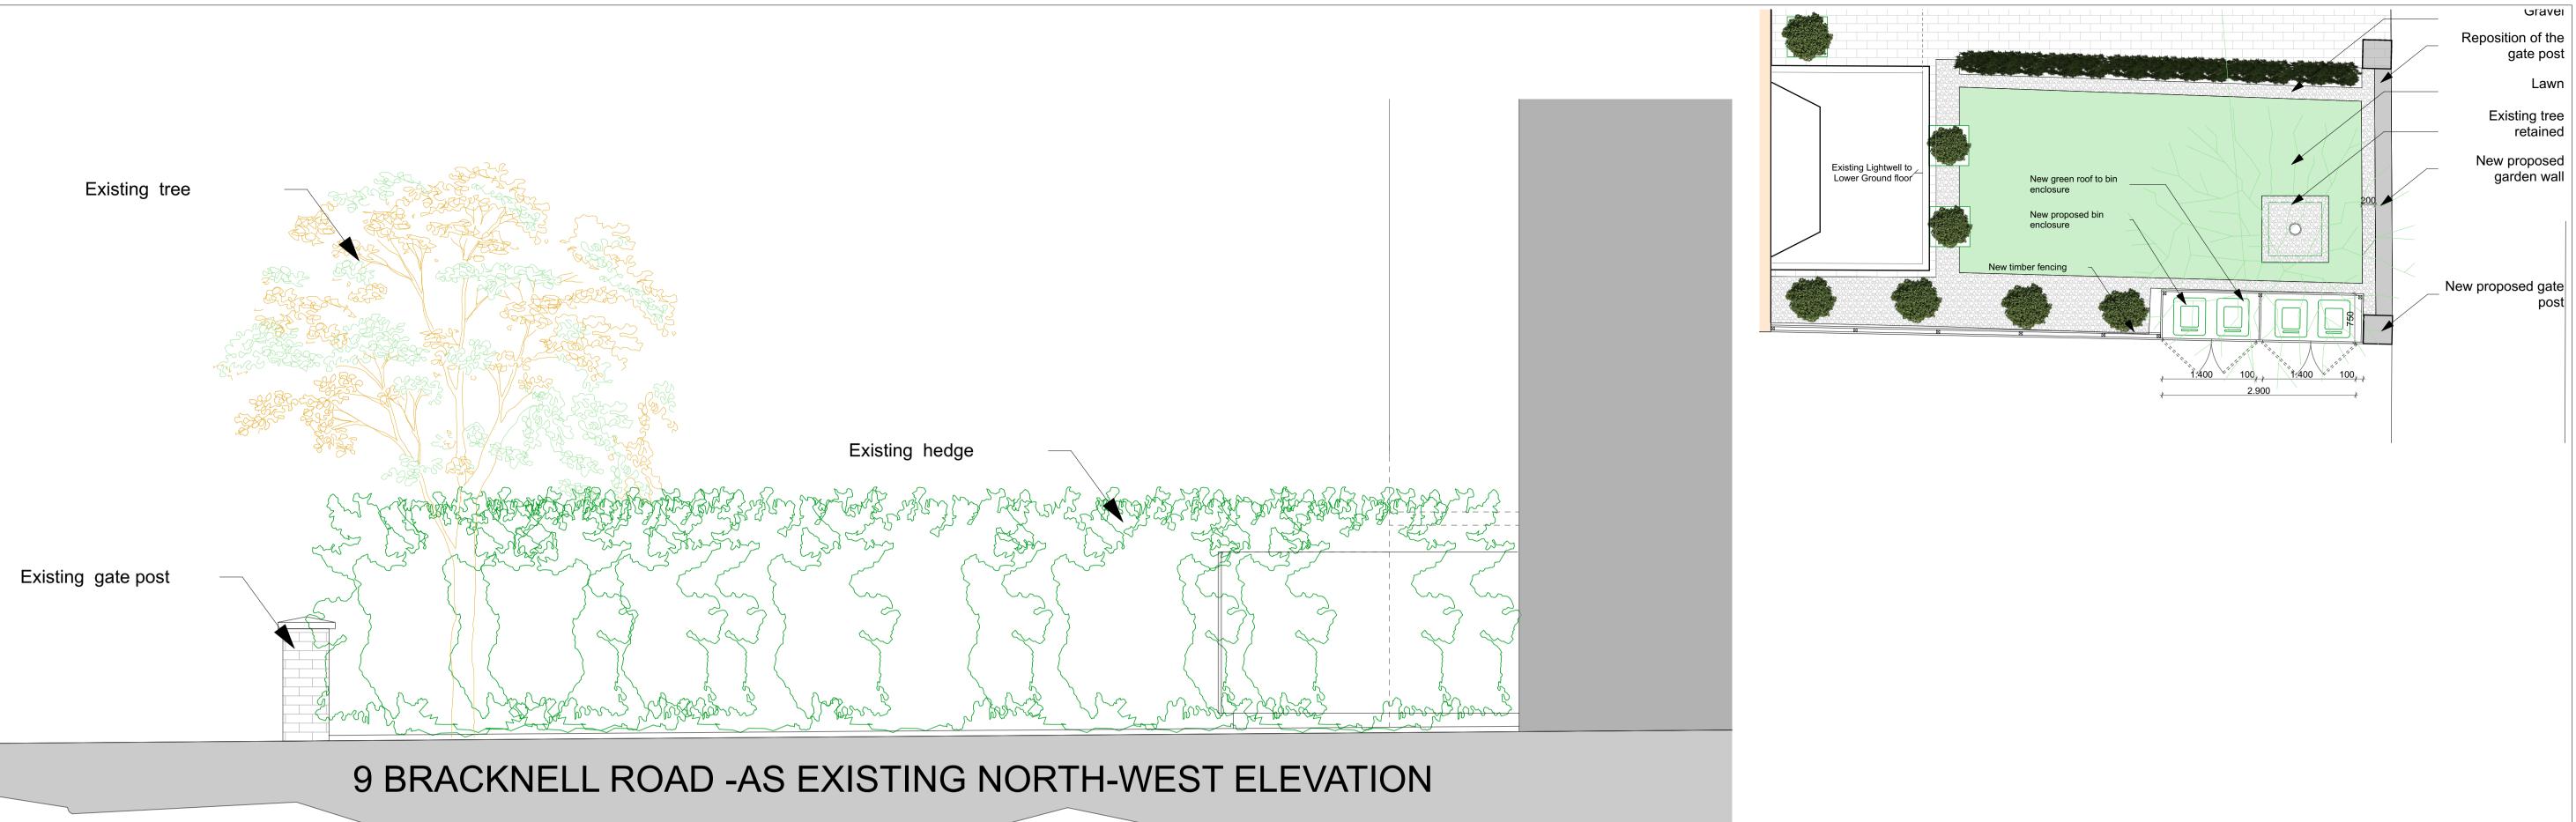

2.0 3.0 4.0

5.0

6.0

7.0

| MEP                                                                 |                                                                                   |
|---------------------------------------------------------------------|-----------------------------------------------------------------------------------|
| Architecture<br>Interior Design<br>London                           |                                                                                   |
|                                                                     | 33 D Powis Square<br>London W11 2AY                                               |
| E-ma                                                                | o:+0044(0)7984824454<br>il: mefendija@yahoo.co.uk<br>9 Bracknell Gardens, London, |
| drg no :                                                            |                                                                                   |
| title :                                                             | 9 BG-004<br>AS EXISTING AND<br>PROPOSED NORTH-<br>WEST ELEVATION                  |
| date : 17/06/2020                                                   |                                                                                   |
| scale :                                                             | 1:25@A1 & 1:100@A3                                                                |
| do not scale this drawing :<br>all dimensions to be checked on site |                                                                                   |
| Rev.                                                                | Date                                                                              |
| last revisic                                                        | n - note :                                                                        |
|                                                                     |                                                                                   |
| Copyright in this drawing remains with architects                   |                                                                                   |