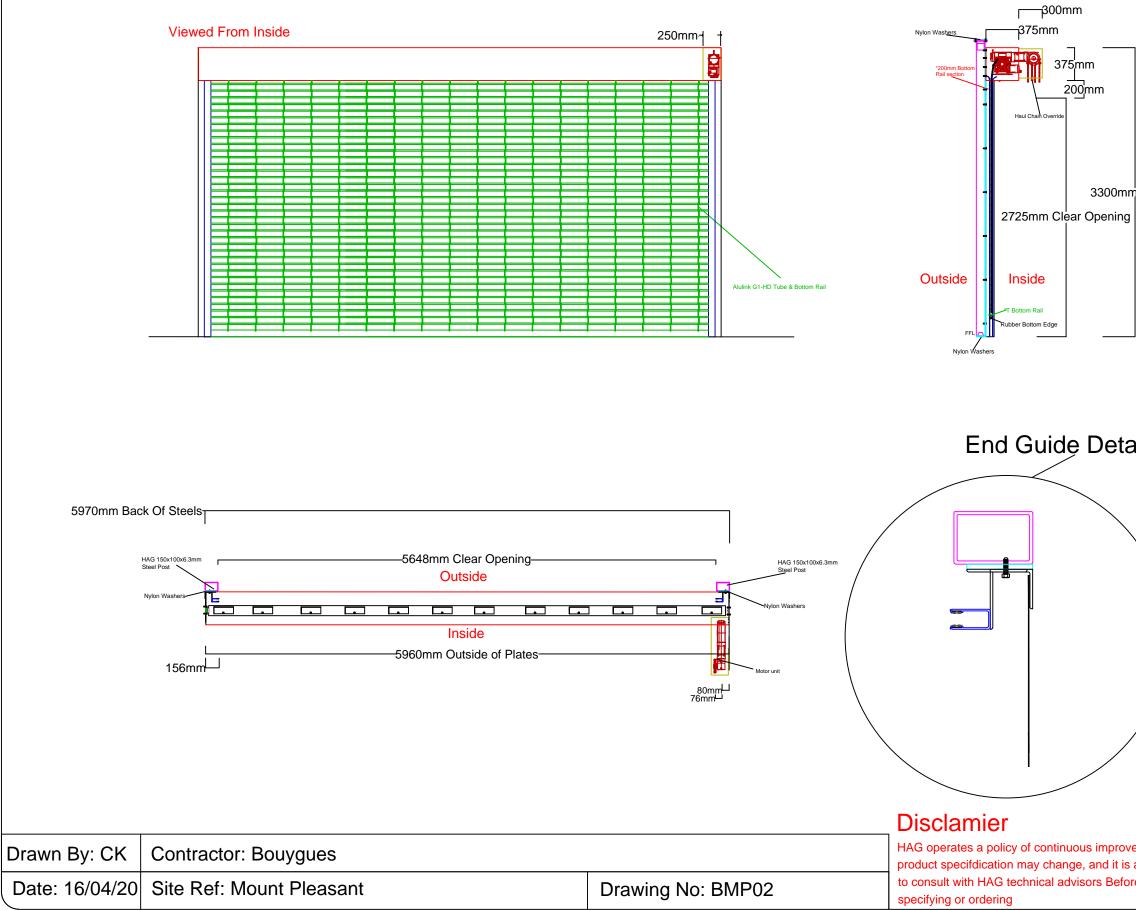

## Shutter Ref/No: Residents Parking

|                              | HAC TOAK LANE EISHDONDS                                                                                                                                                                                                                                                                                                                                                  |
|------------------------------|--------------------------------------------------------------------------------------------------------------------------------------------------------------------------------------------------------------------------------------------------------------------------------------------------------------------------------------------------------------------------|
| m Overall                    | HAG, 1 OAK LANE, FISHPONDS,<br>BRISTOL BS5 7UY.<br>TEL 0117 9654 888<br>EMAIL INFO@HAG.CO.UK                                                                                                                                                                                                                                                                             |
|                              | Product Ref: Alulink G1-HD Car Park Shutter<br>Operation: GFA Three Phase 100% Rated Flange<br>Mount Industrial Motor<br>Operator: (TBA)<br>Fixing: Face Fixed to Steel Posts<br>Finish: (TBA)<br>Canopy & Motor Cover: (TBA)<br>Extra's: (TBA)<br>Power Requirements:415V 16 AMP Three Phase<br>Supply. Client to provide Blue 5 pin socket, Within<br>600mm Of Opening |
| ail                          | <mark>Notes:</mark><br>Full Width Of The Shutter Is Required For<br>Maintenance                                                                                                                                                                                                                                                                                          |
|                              | Scale: NTS                                                                                                                                                                                                                                                                                                                                                               |
| $\backslash$                 | Sign                                                                                                                                                                                                                                                                                                                                                                     |
|                              | Print                                                                                                                                                                                                                                                                                                                                                                    |
|                              | Date                                                                                                                                                                                                                                                                                                                                                                     |
| vements,<br>advisable<br>pre | SECURITY DOORS<br>FIRE DOORS<br>AUTOMATIC DOORS<br>ENVIRONMENTAL DOORS<br>WWW.HAG.CO.UK                                                                                                                                                                                                                                                                                  |