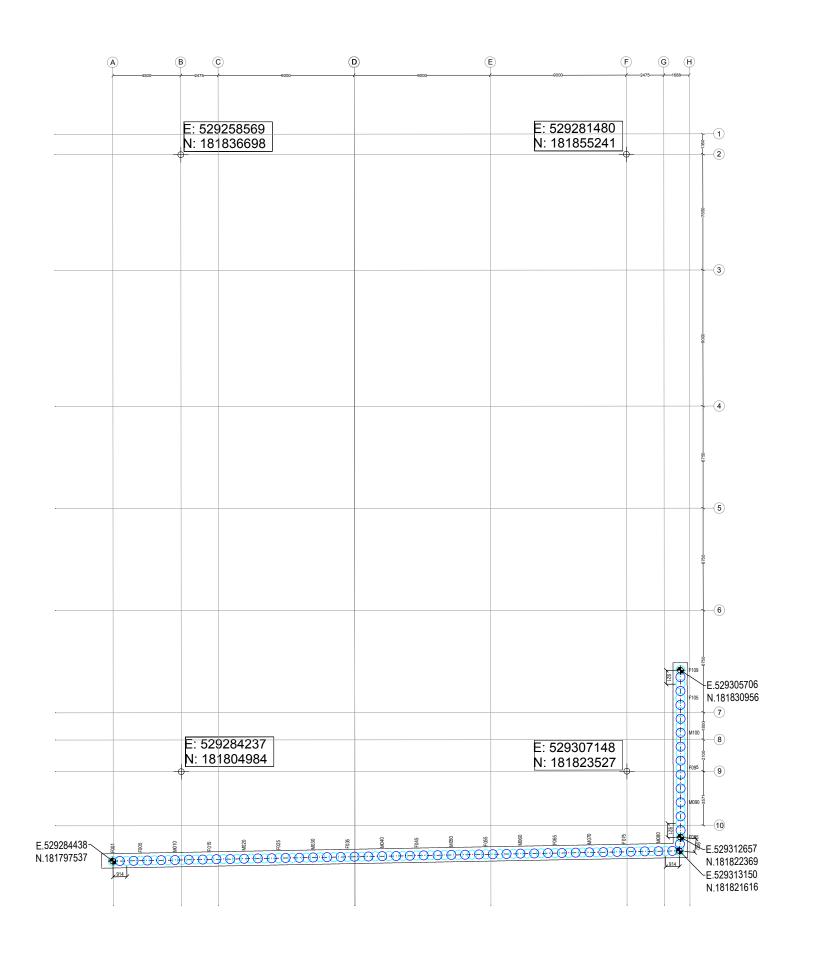

## NOTES:

- DIMENSIONS NOT TO BE SCALED FROM THIS DRAWING.
- 2. DIMENSIONS GIVEN IN MILLIMETRES UNLESS NOTED OTHERWISE. ALL LEVELS ARE IN METRES ABOVE ORDINANCE DATUM UNLESS NOTED OTHERWISE

- PILE SETTING OUT POINTS ARE BASED UPON THE INFORMATION REFERENCE ABOVE AND MUST BE CHECKED AND APPROVED BY ALL RELEVANT PARTIES.

LEGEND MALE PILES

FEMALE PILES SETTING OUT POINTS

MIDDLESEX ANNEXE LLP

AECOM

Originator: KELTBRAY PILING

t: +44 (0) 207 643 1000 f: +44 (0) 207 643 1001

Project: BEDFORD PASSAGE

Drawing Title: SECANT PILED WALL LAYOUT

Scale @ A3: 1:250 Date of Issue: 12.06.2020 Job No: P321

Drawing Status: PRELIMINARY

Drawing No: 54X003-KLB-000-XX-DR-X-0001