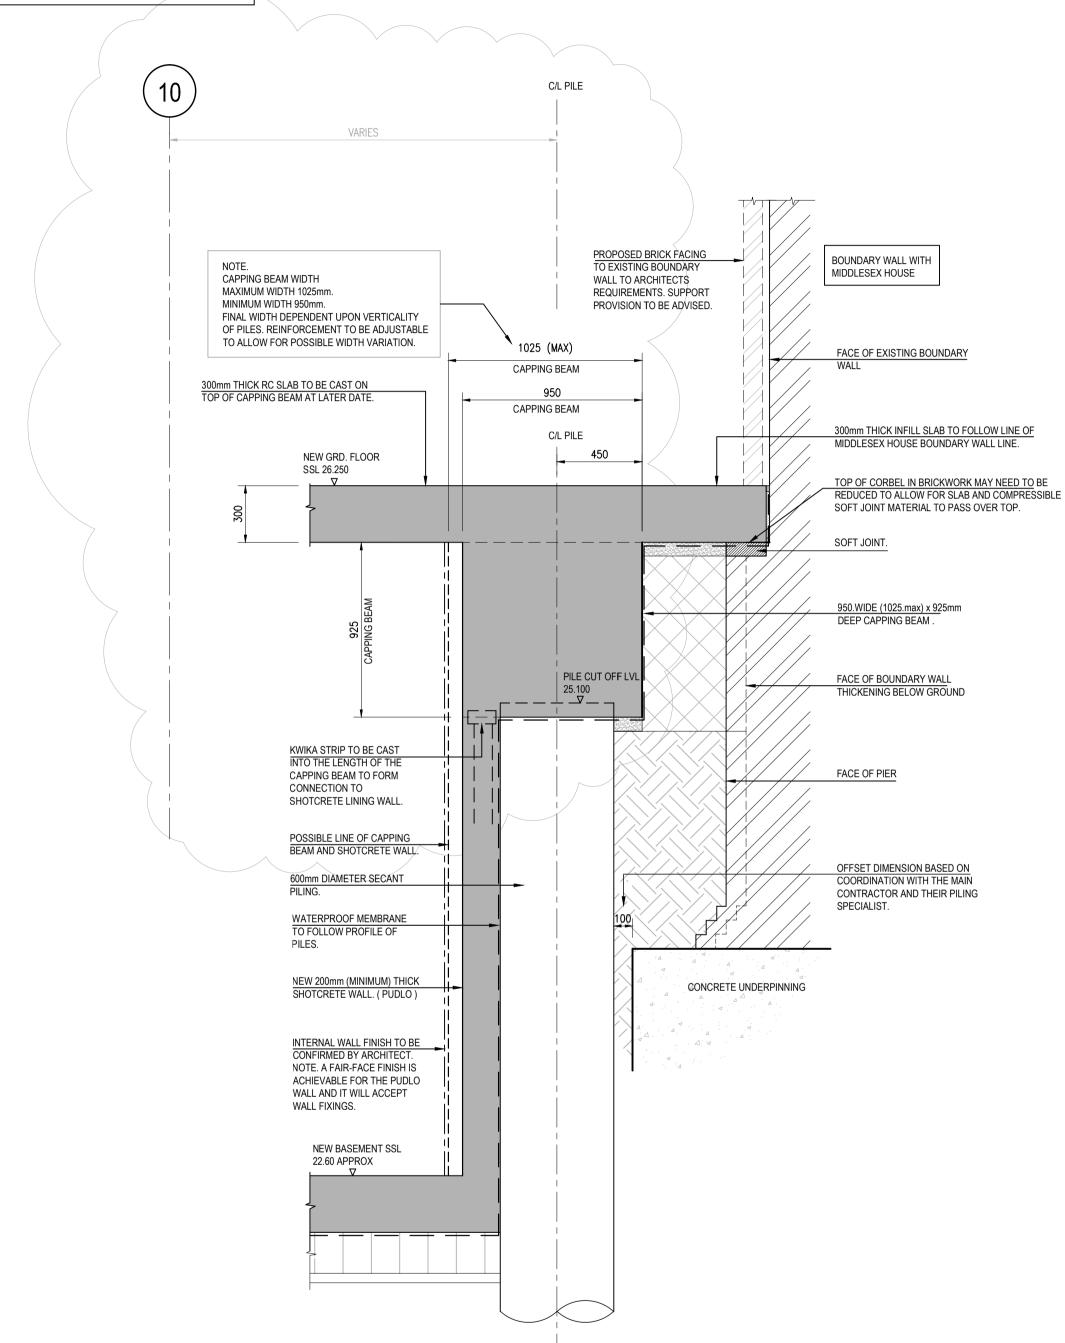

Printed on \_\_\_\_% Post-Consumer Recycled Content Paper

NOTE FOR KEY PLAN TO SECTIONS REFER TO DRG. MHA-ACM-BW.2-XX-DR-S-1001

**EXISTING SECTION** <u>2 - 2</u>

PROPOSED SECTION WITH 600mm DIAMETER SECANT PILING AND 200mm SHOTCRETE LINING WALL

BEDFORD PASSAGE DEVELOPMENT

CLIENT

MIDDLESEX ANNEXE LLP

CONSULTANT

**AECOM** Aldgate Tower 2 Leman Street London, E1 8FA www.aecom.com

**GENERAL NOTES** 

CONSTRUCTION ISSUE NOTE THIS CONSTRUCTION ISSUE DRAWING IS STRICTLY LIMITED TO THE SECANT PILING AND CAPPING BEAM CONSTRUCTION TO THE SOUTH AND SOUTH EAST SITE BOUNDARY, UNDER THE CURRENT WSI 1 CONTRACT. ALL OTHER DETAILED DESIGN IS STILL UNDER FINAL DEVELOPMENT.