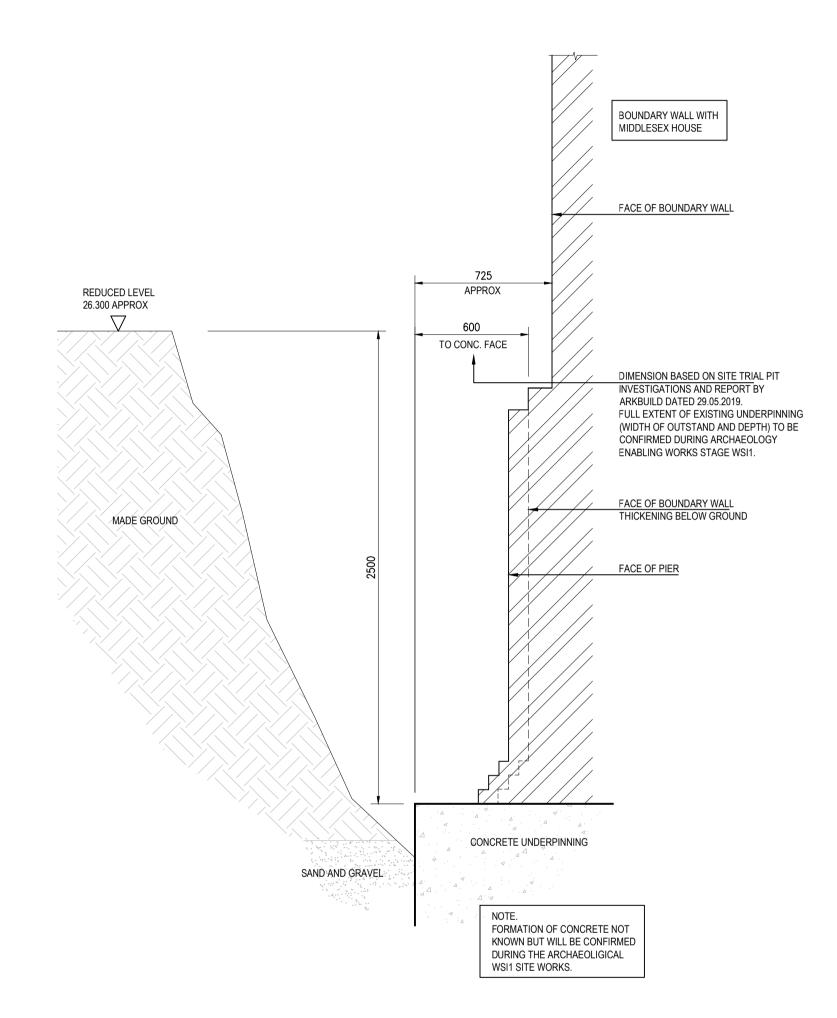

Printed on \_\_\_\_% Post-Consumer Recycled Content Paper

NOTE FOR KEY PLAN TO SECTIONS REFER TO DRG. MHA-ACM-BW.2-XX-DR-S-1001

**EXISTING SECTION** <u>2 - 2</u>

PROPOSED SECTION WITH 600mm DIAMETER SECANT PILING AND 200mm SHOTCRETE LINING WALL