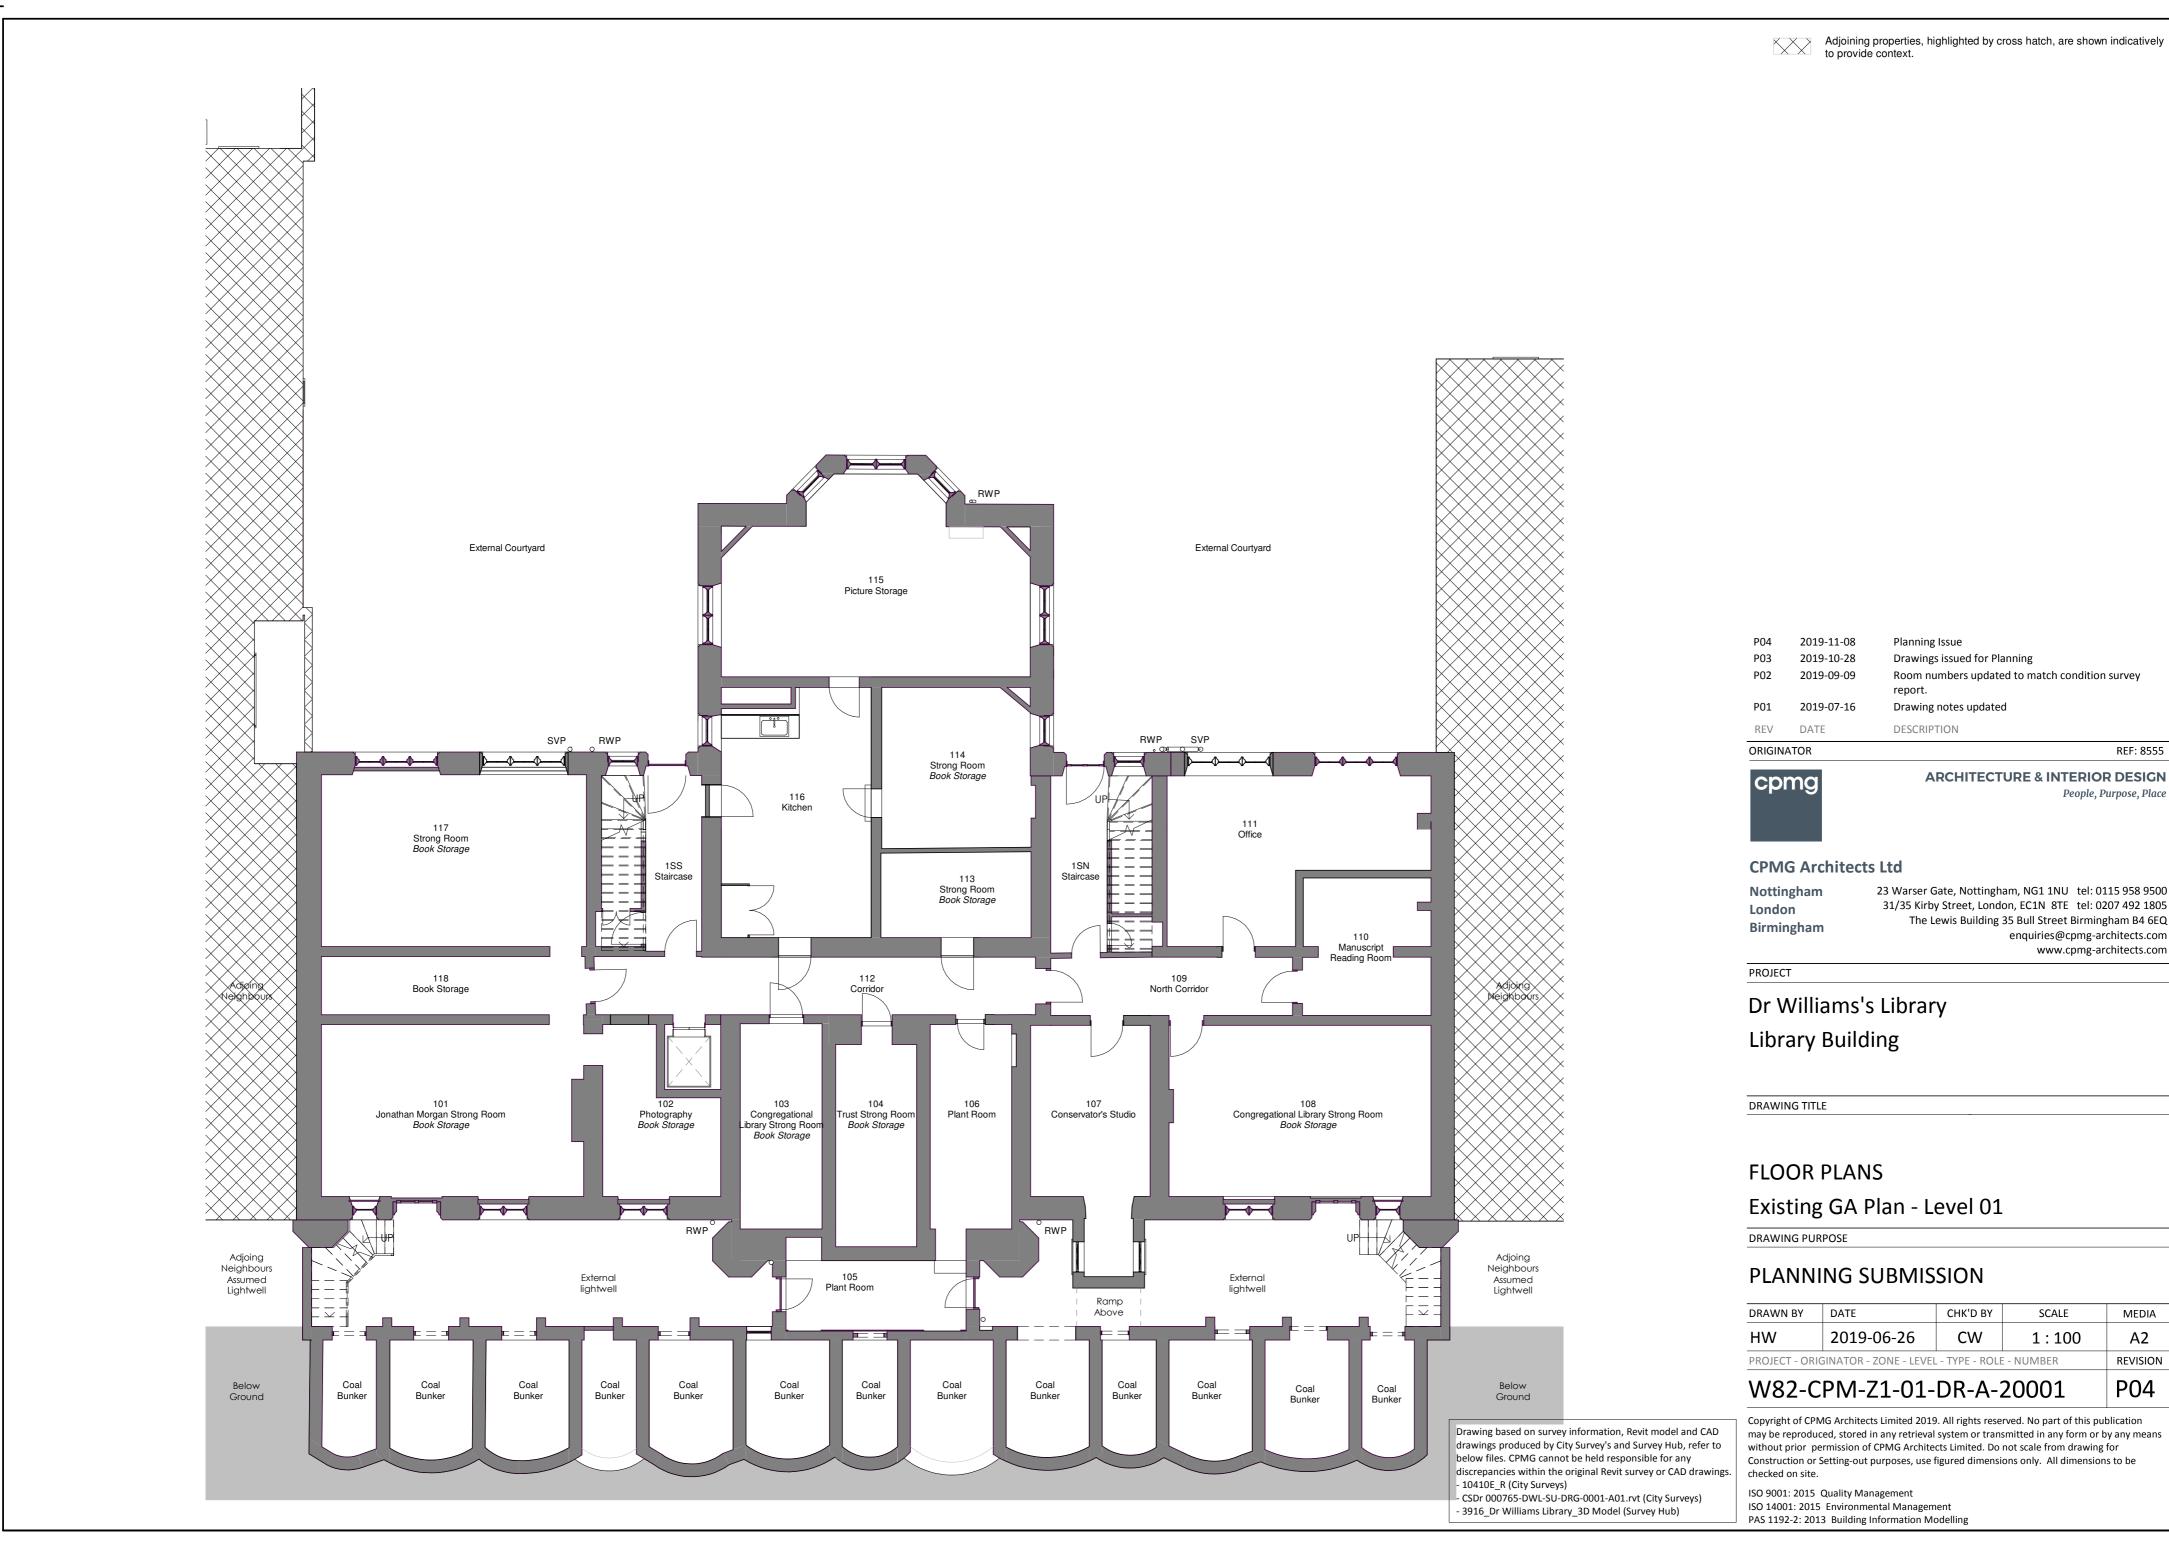

Room numbers updated to match condition survey

REF: 8555

People, Purpose, Place

P04

31/35 Kirby Street, London, EC1N 8TE tel: 0207 492 1805 The Lewis Building 35 Bull Street Birmingham B4 6EQ

enquiries@cpmg-architects.com www.cpmg-architects.com

| DRAWN BY                                                   | DATE       | CHK'D BY | SCALE | MEDIA    |
|------------------------------------------------------------|------------|----------|-------|----------|
| HW                                                         | 2019-06-26 | CW       | 1:100 | A2       |
| PROJECT - ORIGINATOR - ZONE - LEVEL - TYPE - ROLE - NUMBER |            |          |       | REVISION |
|                                                            |            |          |       |          |

Copyright of CPMG Architects Limited 2019. All rights reserved. No part of this publication may be reproduced, stored in any retrieval system or transmitted in any form or by any means without prior permission of CPMG Architects Limited. Do not scale from drawing for Construction or Setting-out purposes, use figured dimensions only. All dimensions to be