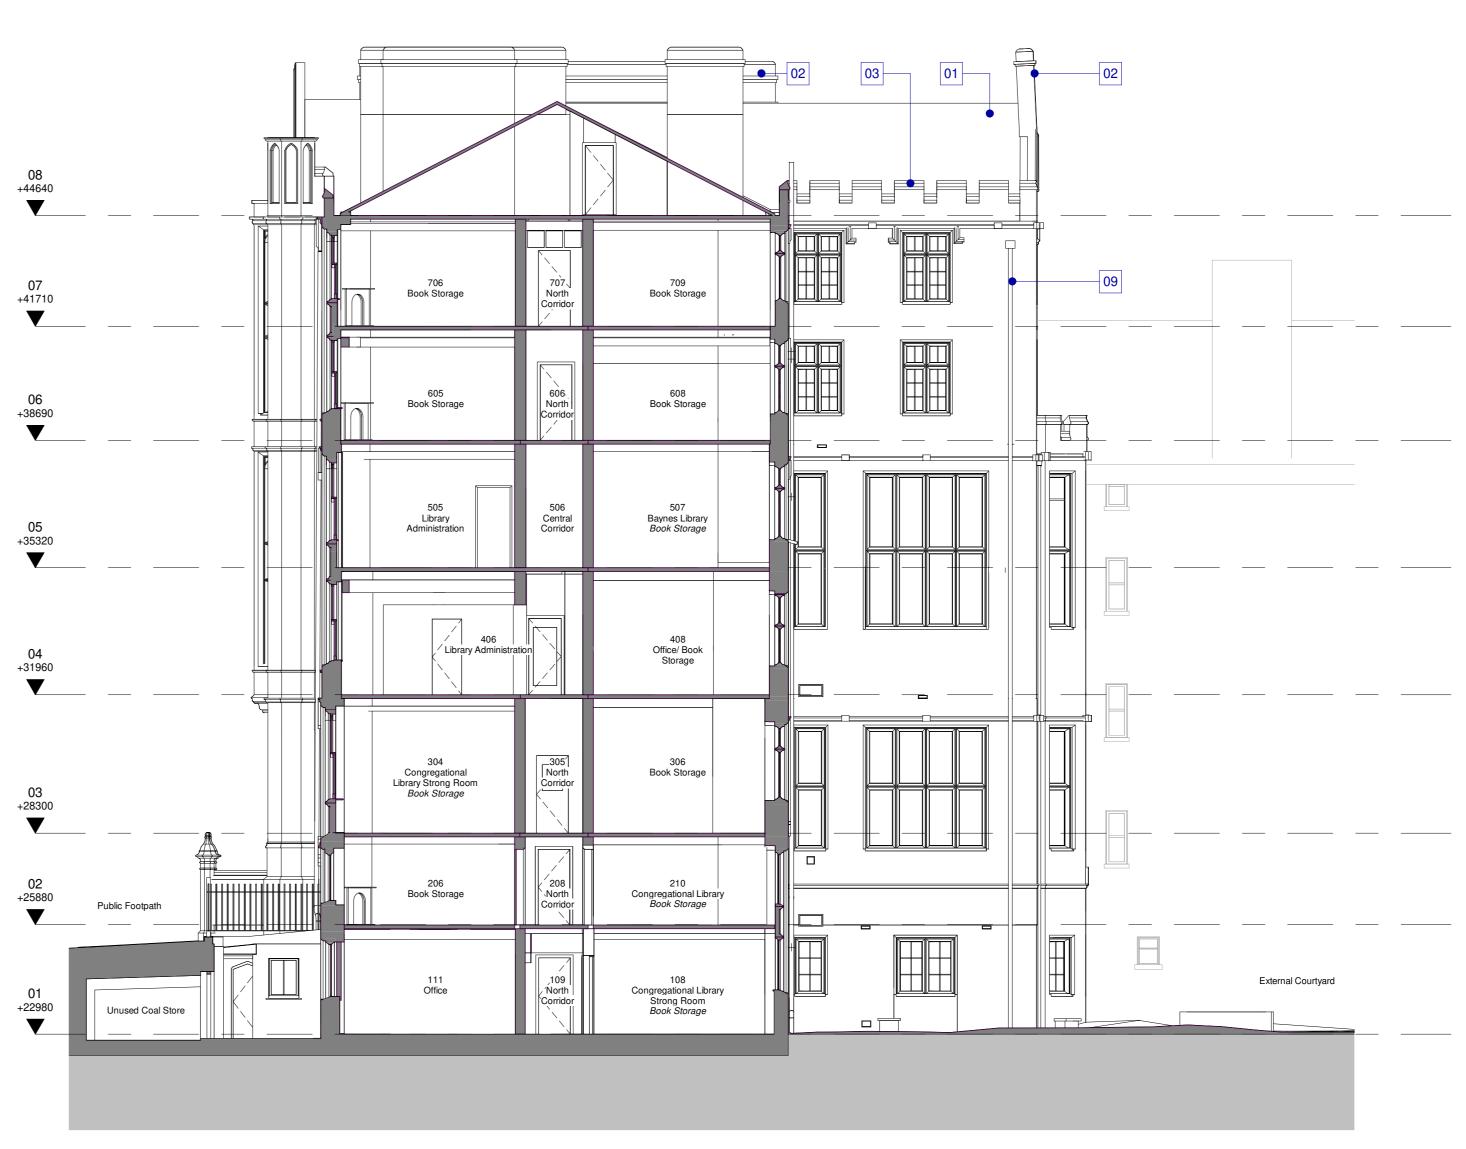

GA Section - Lightwell GA Elevation - Front

GA Elevation - Rear

GA Elevation - Central Wing A

GA Elevation - Central Wing B

ARCHITECTURE & INTERIOR DESIGN People, Purpose, Place

**CPMG Architects Ltd** Nottingham London

Dr Williams's Library Library Building

DRAWING TITLE

**ELEVATIONS** 

Essential Repair, Refurb & Maintenance

DRAWING PURPOSE

PRELIMINARY

SCALE 2020-06-13 RF 1:100 A0

PROJECT - ORIGINATOR - ZONE - LEVEL - TYPE - ROLE - NUMBER REVISION W82-CPM-Z1-ZZ-DR-A-20451