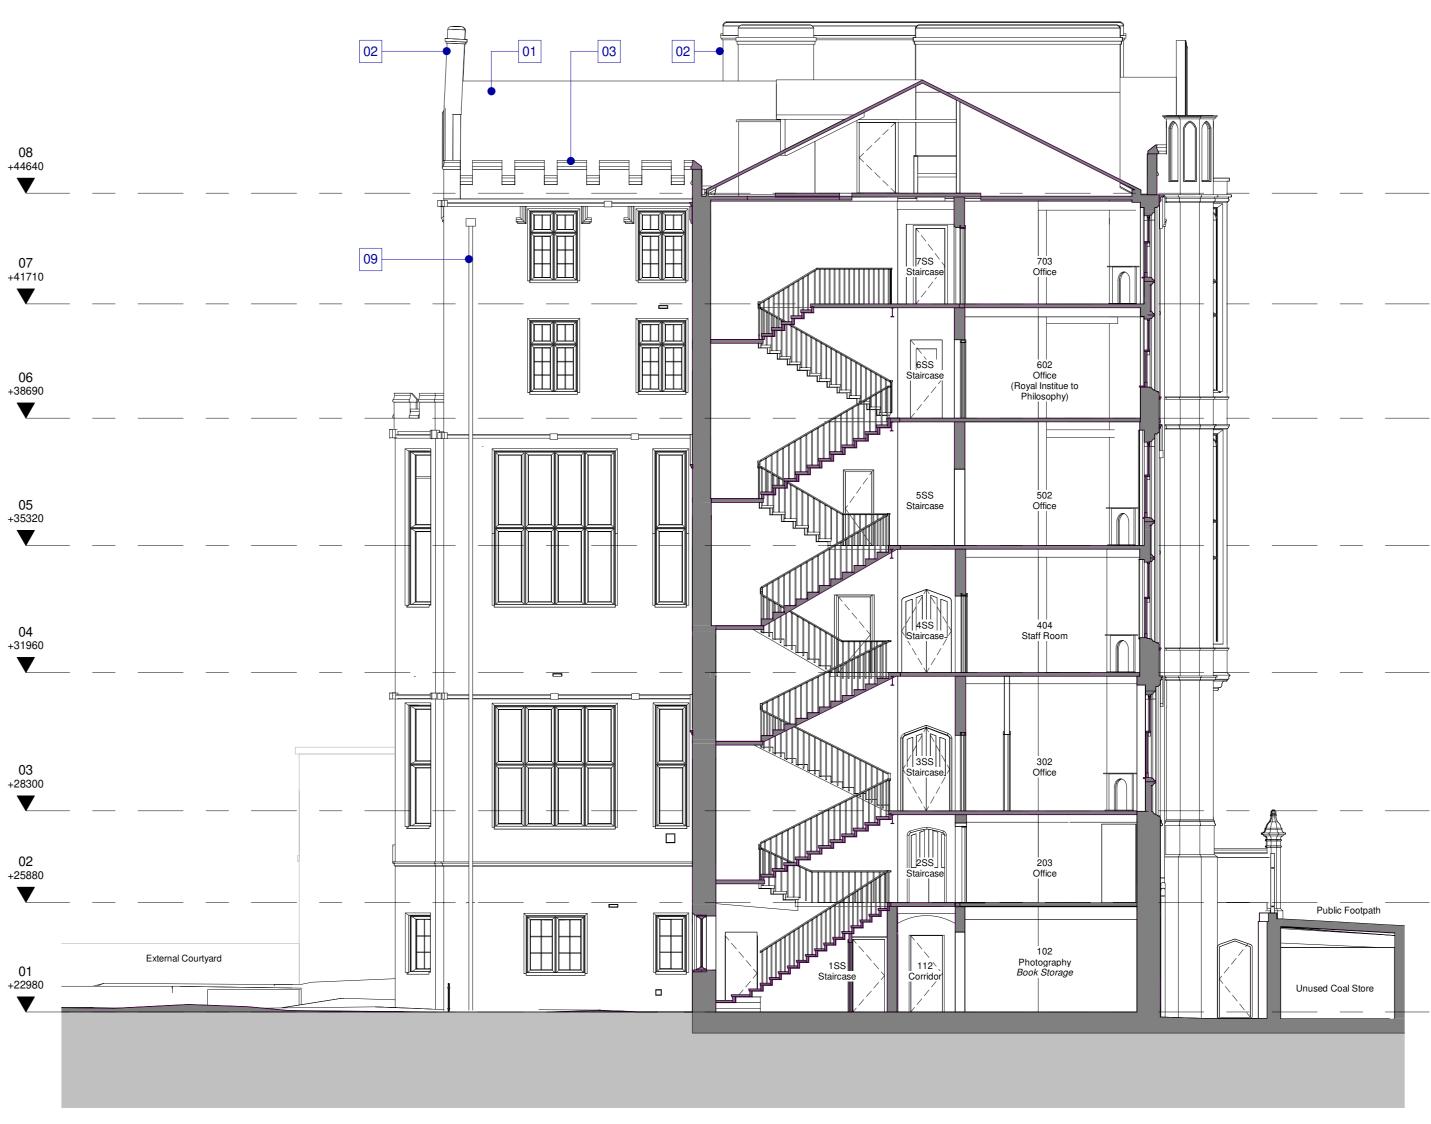

GA Section - Lightwell GA Elevation - Front

GA Elevation - Rear

GA Elevation - Central Wing A

GA Elevation - Central Wing B

ARCHITECTURE & INTERIOR DESIGN People, Purpose, Place

**CPMG Architects Ltd** Nottingham London

Dr Williams's Library Library Building

DRAWING TITLE

**ELEVATIONS** 

Essential Repair, Refurb & Maintenance

DRAWING PURPOSE

PRELIMINARY

SCALE 2020-06-13 RF 1:100 A0

PROJECT - ORIGINATOR - ZONE - LEVEL - TYPE - ROLE - NUMBER REVISION W82-CPM-Z1-ZZ-DR-A-20451