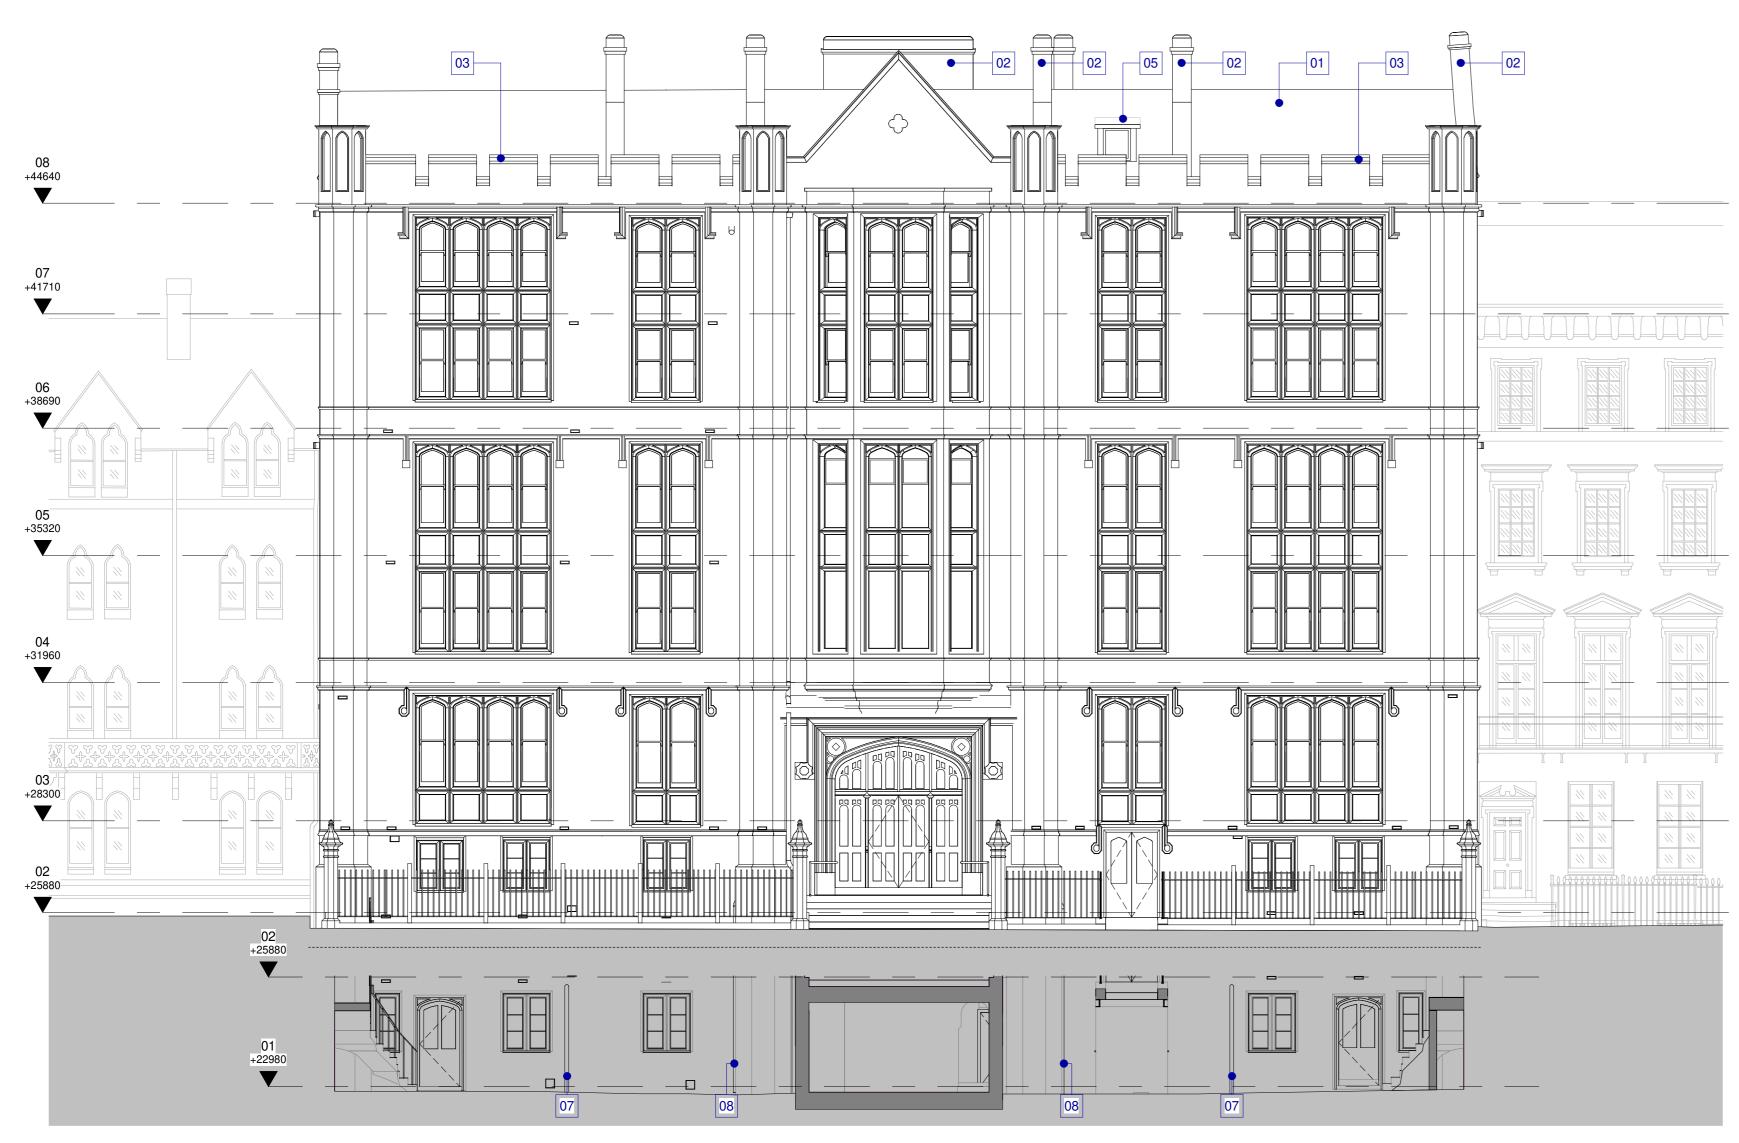

GA Section - Lightwell GA Elevation - Front

GA Elevation - Rear

GA Elevation - Central Wing A

GA Elevation - Central Wing B

ARCHITECTURE & INTERIOR DESIGN People, Purpose, Place

**CPMG Architects Ltd** Nottingham London

Dr Williams's Library Library Building

DRAWING TITLE

**ELEVATIONS** 

Essential Repair, Refurb & Maintenance

DRAWING PURPOSE

PRELIMINARY

SCALE 2020-06-13 RF 1:100 A0

PROJECT - ORIGINATOR - ZONE - LEVEL - TYPE - ROLE - NUMBER REVISION W82-CPM-Z1-ZZ-DR-A-20451