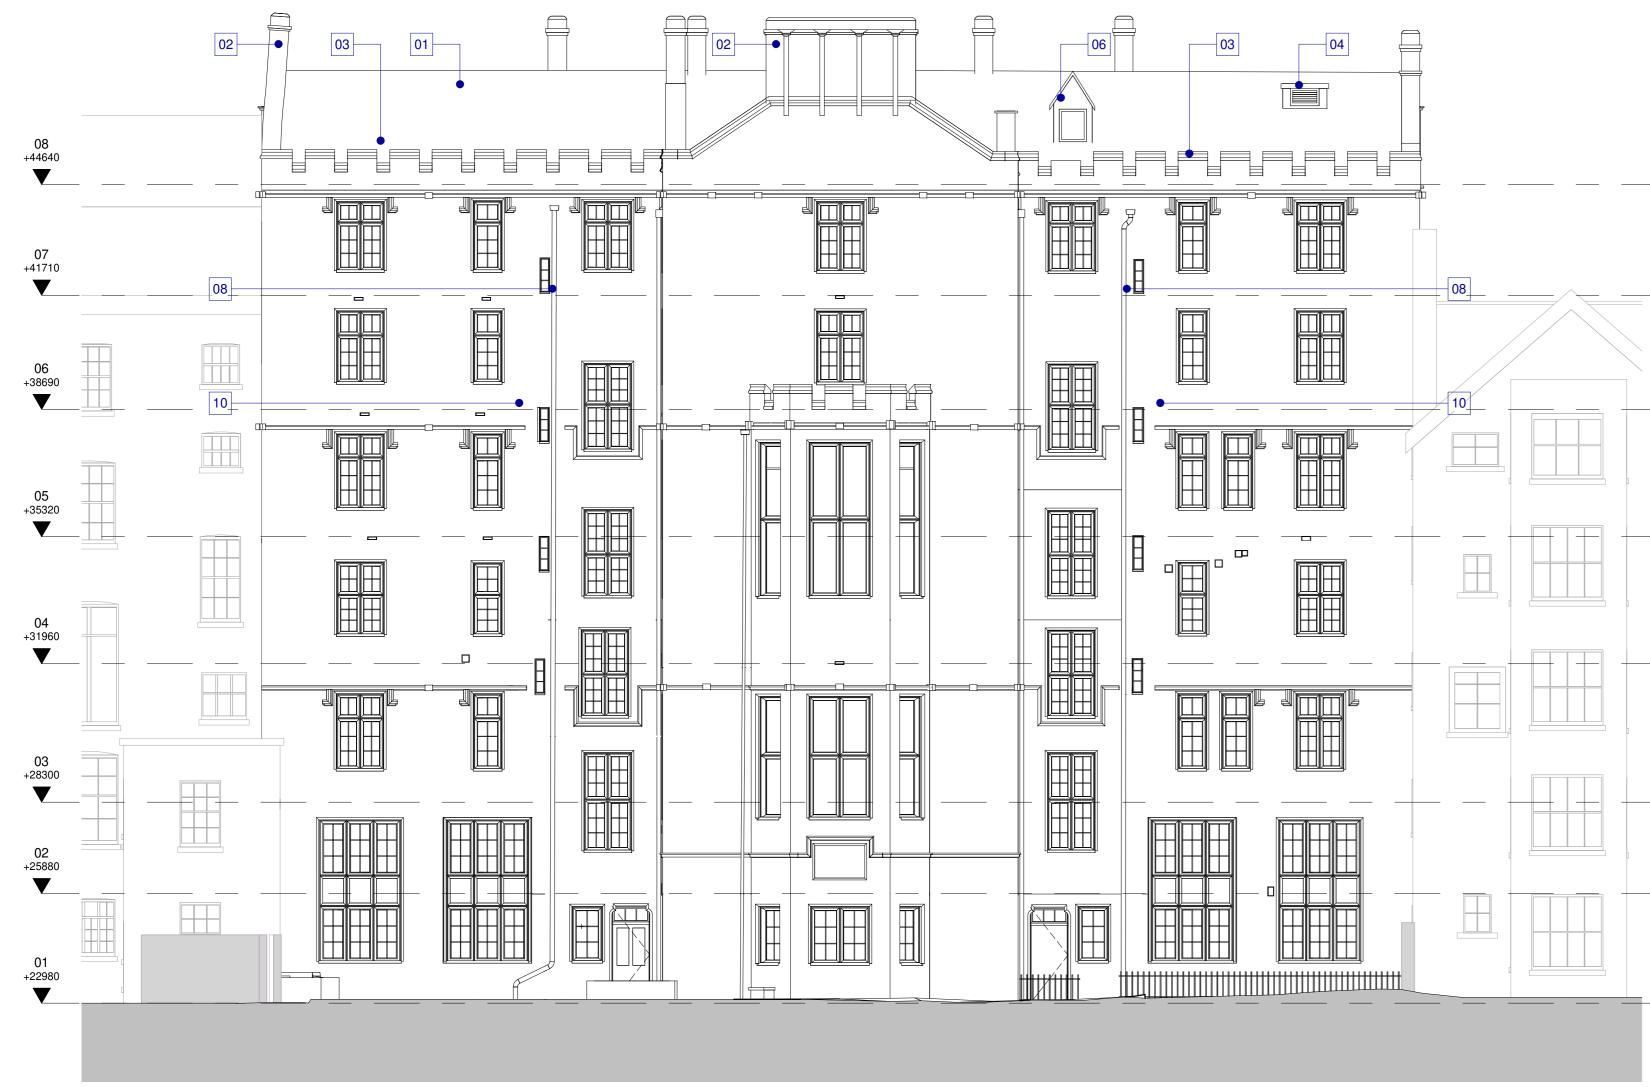

GA Section - Lightwell GA Elevation - Front

GA Elevation - Rear

GA Elevation - Central Wing A

GA Elevation - Central Wing B

ARCHITECTURE & INTERIOR DESIGN People, Purpose, Place

**CPMG Architects Ltd** Nottingham London

Dr Williams's Library Library Building

DRAWING TITLE

**ELEVATIONS** 

Essential Repair, Refurb & Maintenance

DRAWING PURPOSE

PRELIMINARY

SCALE 2020-06-13 RF 1:100 A0

PROJECT - ORIGINATOR - ZONE - LEVEL - TYPE - ROLE - NUMBER REVISION W82-CPM-Z1-ZZ-DR-A-20451