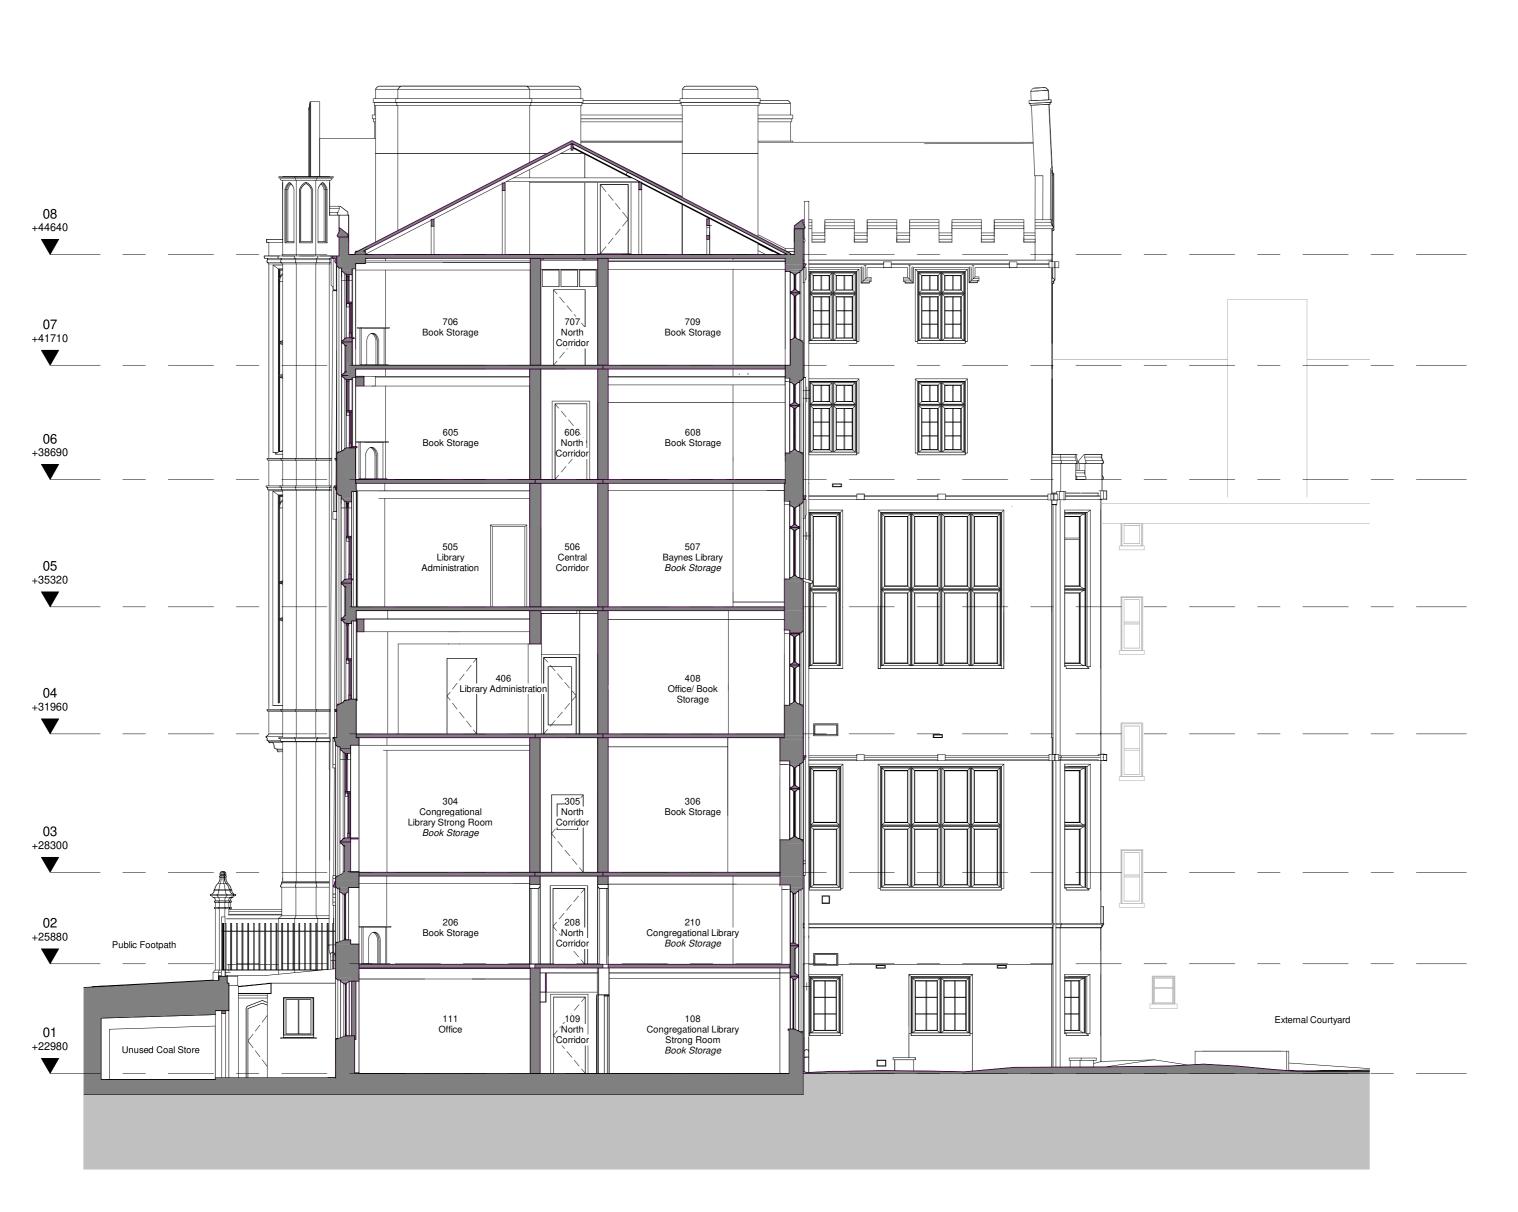

Drawing based on survey information, Revit model and CAD drawings produced by City Survey's and Survey Hub, refer to below files. CPMG cannot be held responsible for any discrepancies within the original Revit survey or CAD drawings. - 10410E\_R (City Surveys)

- CSDr 000765-DWL-SU-DRG-0001-A01.rvt (City Surveys) - 3916\_Dr Williams Library\_3D Model (Survey Hub)

| P04 | 2020-03-09 | Drawing updated for Planning, scheme adaptatio submission. |
|-----|------------|------------------------------------------------------------|
| P03 | 2020-01-28 | Missing window mouldings and stone work adde               |

DESCRIPTION

P02 2019-11-08 Planning Issue P01 2019-10-28 Drawings issued for Planning

ORIGINATOR



REV

**ARCHITECTURE & INTERIOR DESIGN** 

REF: 8555

People, Purpose, Place

###