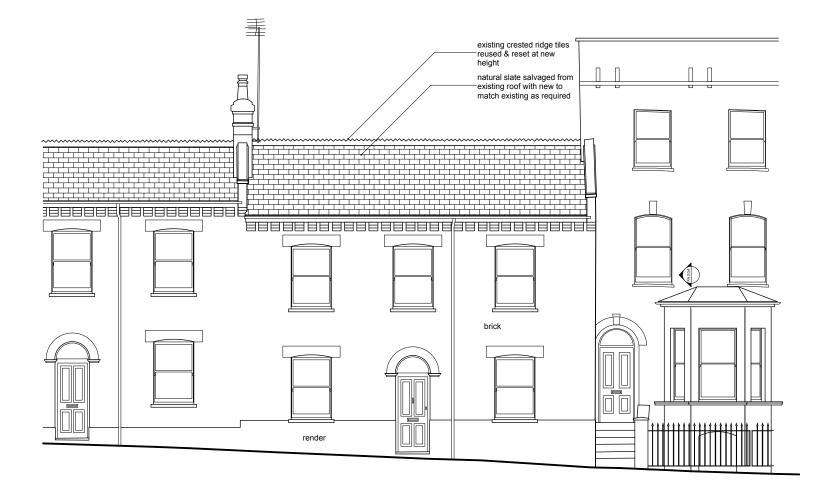

| Notes<br>These plans and specifications prepared by Robert Dye Architects 0 1 2 5m                                                                                      | Rev | Date     | Notes                             | robert <b>dye</b>                                                    |                                         |
|-------------------------------------------------------------------------------------------------------------------------------------------------------------------------|-----|----------|-----------------------------------|----------------------------------------------------------------------|-----------------------------------------|
| LLP as instruments of professional service shall remain the property<br>of Robert Dye Architects LLP.                                                                   | А   | 20.04.20 | revised dormer width              | Robert Dye Architects LLP<br>4 Ella Mews, Cressy Road London NW3 2NH |                                         |
| These plans may not be copied or re-used without the express                                                                                                            | В   | 02.06.20 | further reduction of dormer width |                                                                      |                                         |
| written consent of Robert Dye Architects LLP. The use of these plans<br>for construction is permitted only when specifically released for                               | С   | 16.06.20 | cills to dormers lowered          |                                                                      | www.robertdye.com<br>info@robertdye.com |
| construction reference by a dated authorised signature.                                                                                                                 |     |          |                                   | project                                                              | project no                              |
| These plans are project and site specific and shall only be used for their intended purpose unless otherwise permitted by written consent of Robert Dye Architects LLP. |     |          |                                   | 13c Gardnor Road                                                     | 289                                     |
| All dimensions shown are indicative and must be double checked on site by the contractor. Any inconsistncies found must be reported to Robert Dve Architects LLP.       |     |          |                                   | drawing Proposed Rear Elevation                                      |                                         |
| DO NOT SCALE FROM THE DRAWING                                                                                                                                           |     |          |                                   |                                                                      | drawn by<br>MC                          |
|                                                                                                                                                                         |     |          |                                   | drawing no rev                                                       | date                                    |
|                                                                                                                                                                         |     |          |                                   | PA 202 C                                                             |                                         |
|                                                                                                                                                                         |     |          |                                   | FA 202 C                                                             | dwg status<br>Planning                  |