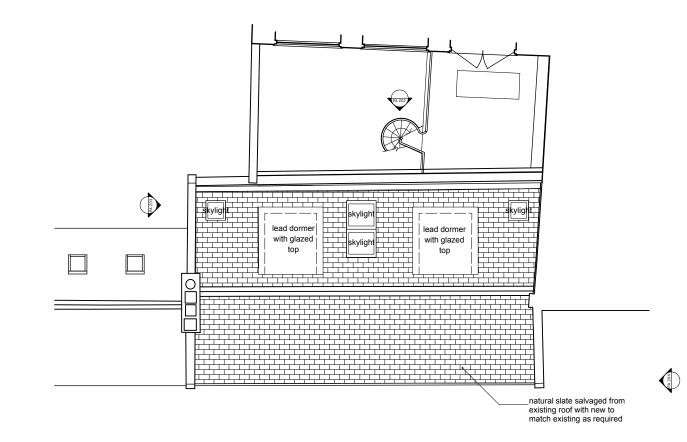

PA 201

| Notes<br>These plans and specifications prepared by Robert Dye Architects                                                                                                 | Rev | Date     | Notes                                | robert <b>dye</b>                                                    |                        |
|---------------------------------------------------------------------------------------------------------------------------------------------------------------------------|-----|----------|--------------------------------------|----------------------------------------------------------------------|------------------------|
| These plans and specifications prepared by Robert Dye Architects<br>LLP as instruments of professional service shall remain the property<br>of Robert Dye Architects LLP. | A   | 20.04.20 | reduced size of dormer and skylights | Robert Dye Architects LLP<br>4 Ella Mews, Cressy Road London NW3 2NH |                        |
| These plans may not be copied or re-used without the express                                                                                                              | В   | 16.06.20 | front skylights omitted,             | tel: 020 7267 9388 wv                                                | ww.robertdye.com       |
| written consent of Robert Dye Architects LLP. The use of these plans for construction is permitted only when specifically released for                                    |     |          | dormers futher reduced in size       |                                                                      | o@robertdye.com        |
| construction reference by a dated authorised signature.                                                                                                                   |     |          |                                      | project                                                              | project no             |
| These plans are project and site specific and shall only be used for their interded purpose unless otherwise permitted by written consent of Robert Dye Architects LLP.   |     |          |                                      | 13c Gardnor Road                                                     | 289                    |
| All dimensions shown are indicative and must be double checked on<br>site by the contractor. Any inconsistincies found must be reported to<br>Robert Dye Architects LLP.  |     |          |                                      | drawing Proposed Roof Plan                                           | scale<br>1:100 @ A3    |
| DO NOT SCALE FROM THE DRAWING                                                                                                                                             |     |          |                                      |                                                                      | drawn by<br>MC         |
|                                                                                                                                                                           |     |          |                                      | drawing no rev                                                       | date                   |
|                                                                                                                                                                           |     |          |                                      | PA 004 B                                                             | Nov 2019<br>dwg status |
|                                                                                                                                                                           |     |          |                                      |                                                                      | Planning               |