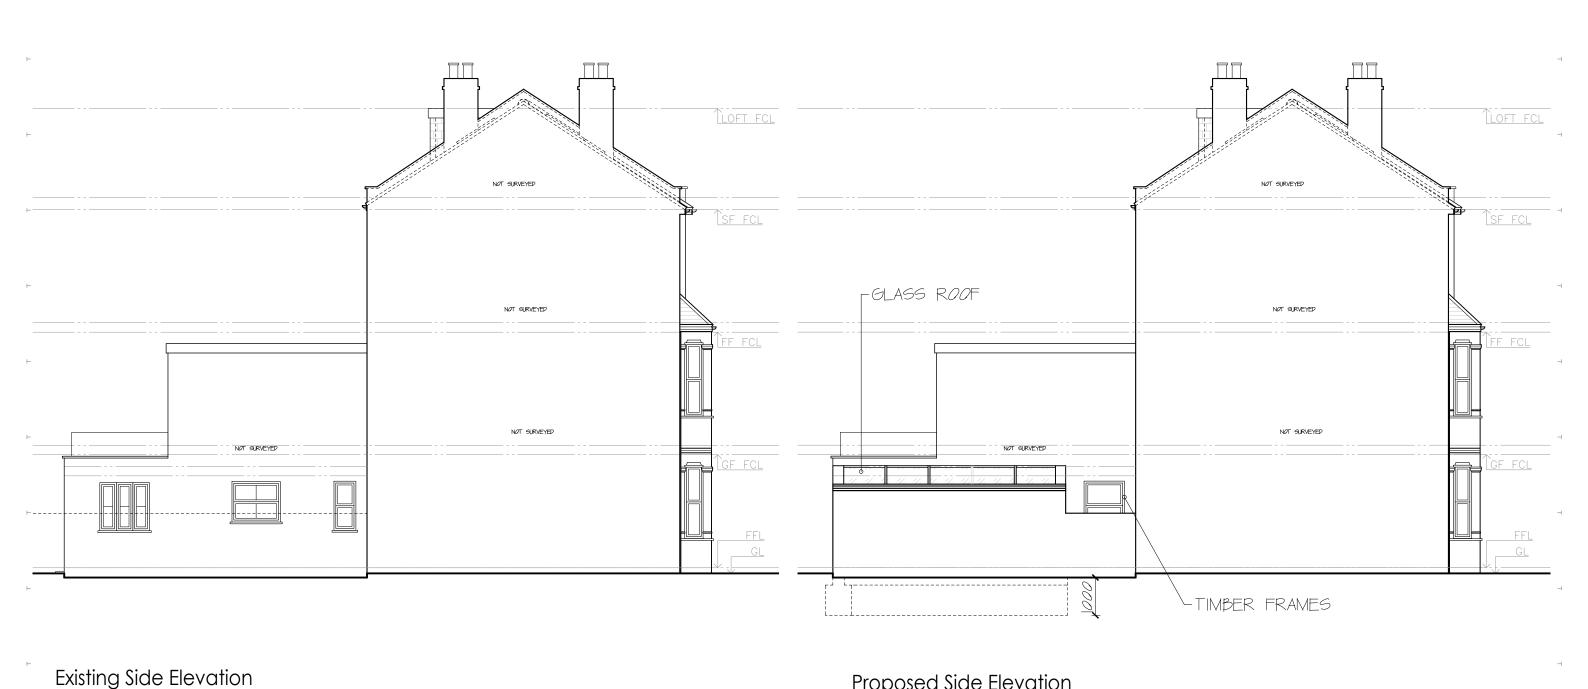

consultants / specialist drawings, details and specification.

All materials to be used in the construction of the external surfaces of the new works shall match those in Side Elevation

Ms Patricia Cogram DRAWING TITLE:

JOB TITLE: **Ground Extension** JOB REF / ADDRESS :

Proposed Side Elevation

EW202000020 33 Roderick Road NW3 2NN (Cogram)

SCALE: DATE: 1/100 @ A3 June 20 PP Ref: PP-JOB NO: EW202000020 PHASE: Planning DRAWING NO : 06