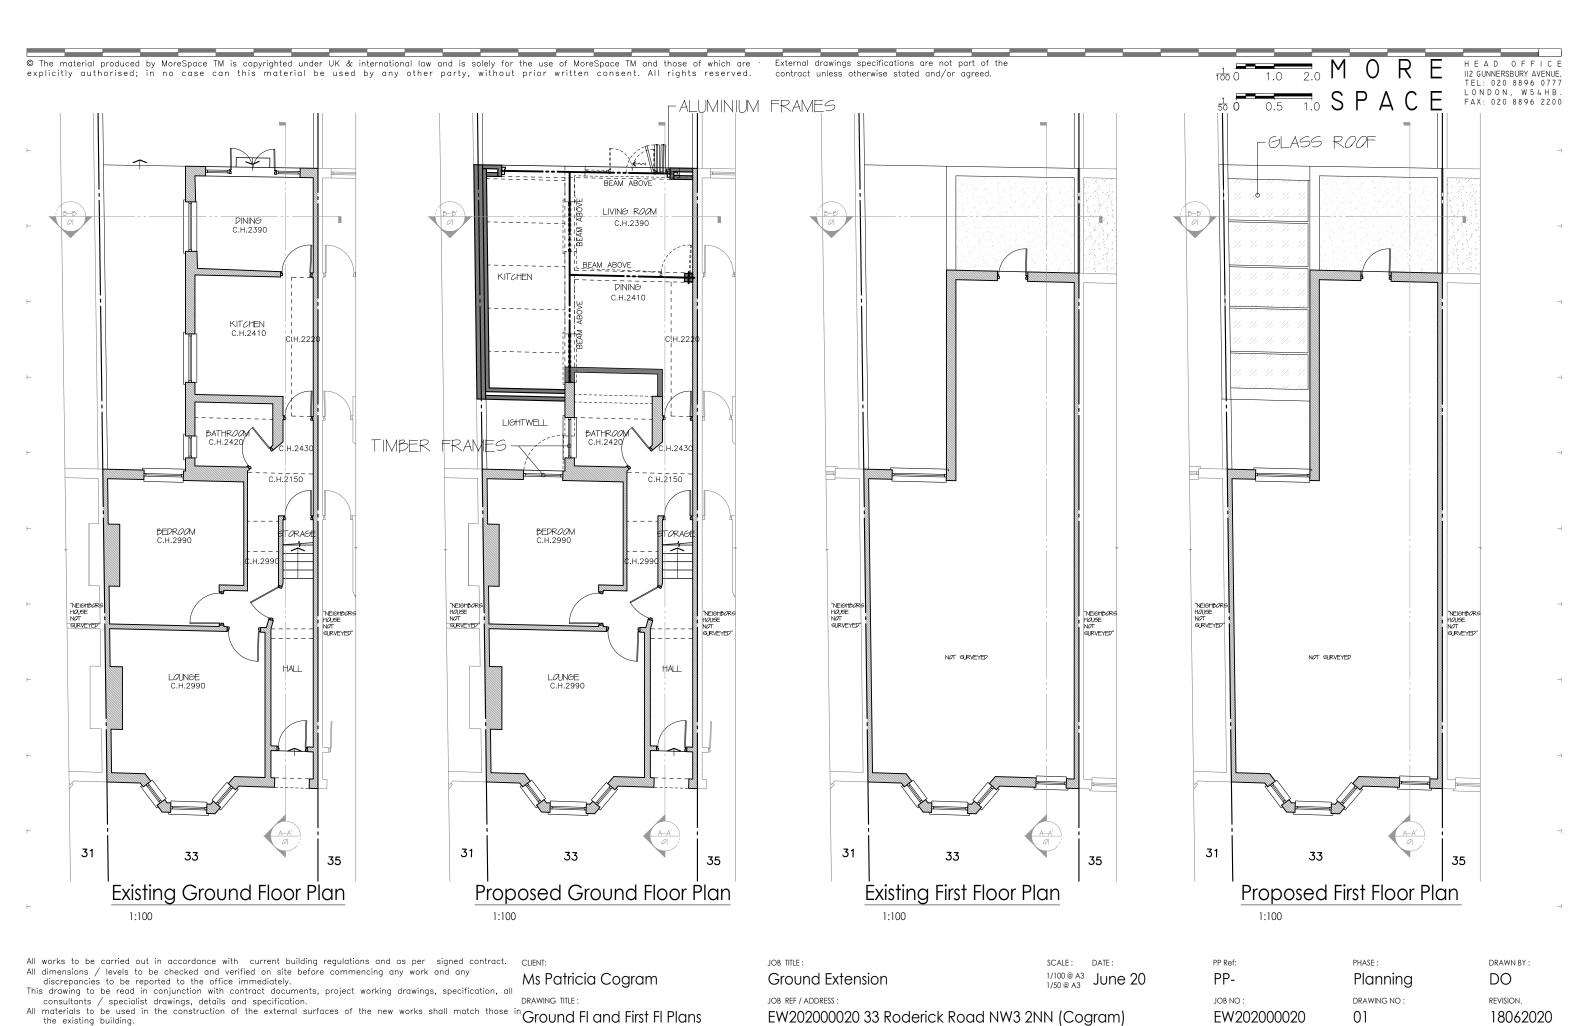

## Proposed Ground Floor

All works to be carried out in accordance with current building regulations and as per signed contract.

All dimensions / levels to be checked and verified on site before commencing any work and any discrepancies to be reported to the office immediately.

This drawing to be read in conjunction with contract documents, project working drawings, specification, all

consultants / specialist drawings, details and specification.

All materials to be used in the construction of the external surfaces of the new works shall match those in Proposed Ground consultants / specialist drawings, details and specification.

Ms Patricia Cogram DRAWING TITLE:

JOB TITLE: Ground Extension JOB REF / ADDRESS :

EW202000020 33 Roderick Road NW3 2NN (Cogram)

SCALE: DATE: 1/100 @ A3 June 20

PP Ref: PP-JOB NO: EW202000020 PHASE: Planning DRAWING NO : 02