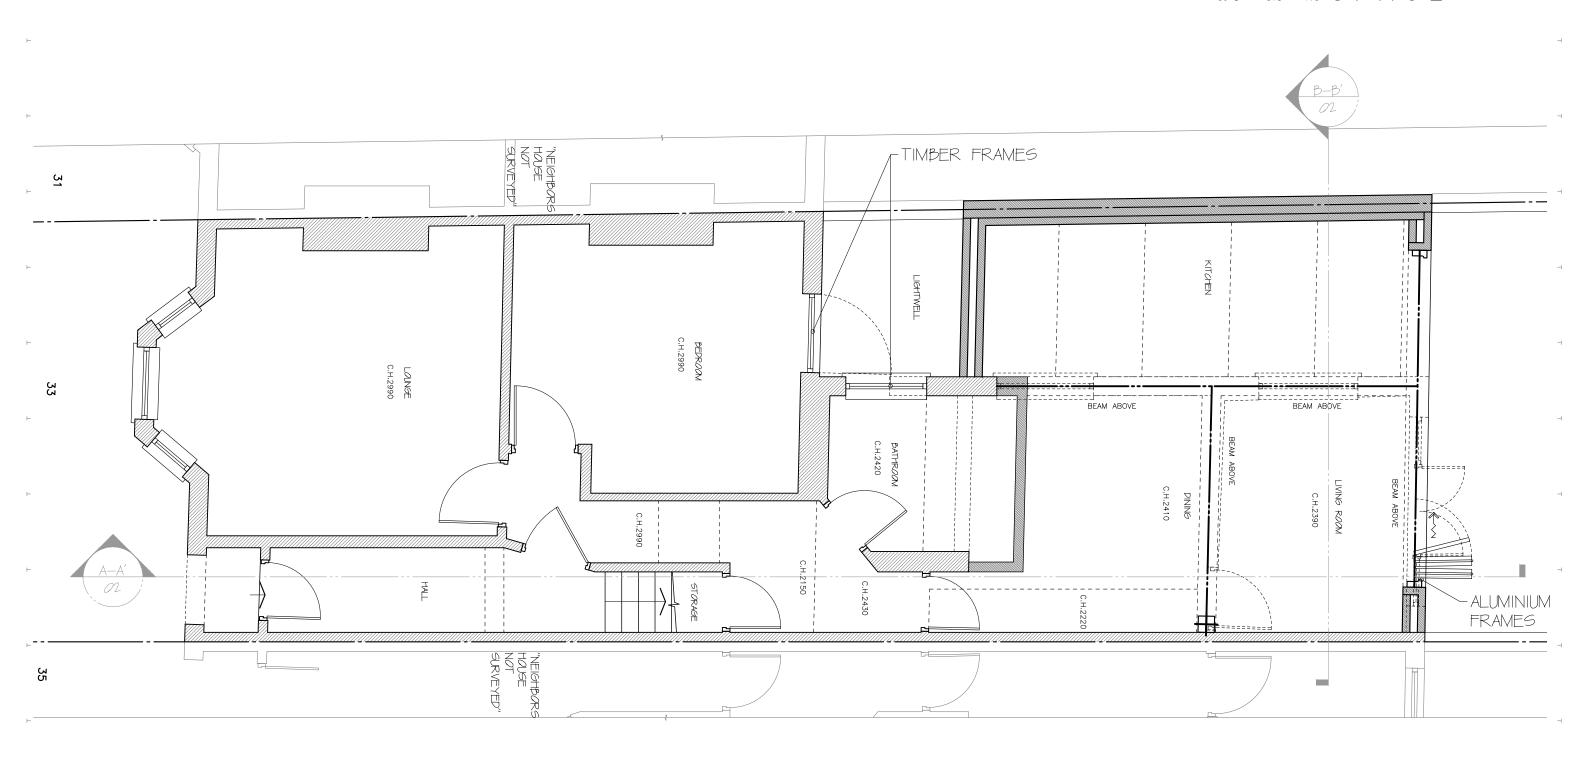

## Proposed Ground Floor

All works to be carried out in accordance with current building regulations and as per signed contract.

All dimensions / levels to be checked and verified on site before commencing any work and any discrepancies to be reported to the office immediately.

This drawing to be read in conjunction with contract documents, project working drawings, specification, all

consultants / specialist drawings, details and specification.

All materials to be used in the construction of the external surfaces of the new works shall match those in Proposed Ground consultants / specialist drawings, details and specification.

Ms Patricia Cogram DRAWING TITLE:

JOB TITLE: Ground Extension JOB REF / ADDRESS :

EW202000020 33 Roderick Road NW3 2NN (Cogram)

SCALE: DATE: 1/100 @ A3 June 20

PP Ref: PP-JOB NO: EW202000020 PHASE: Planning DRAWING NO : 02