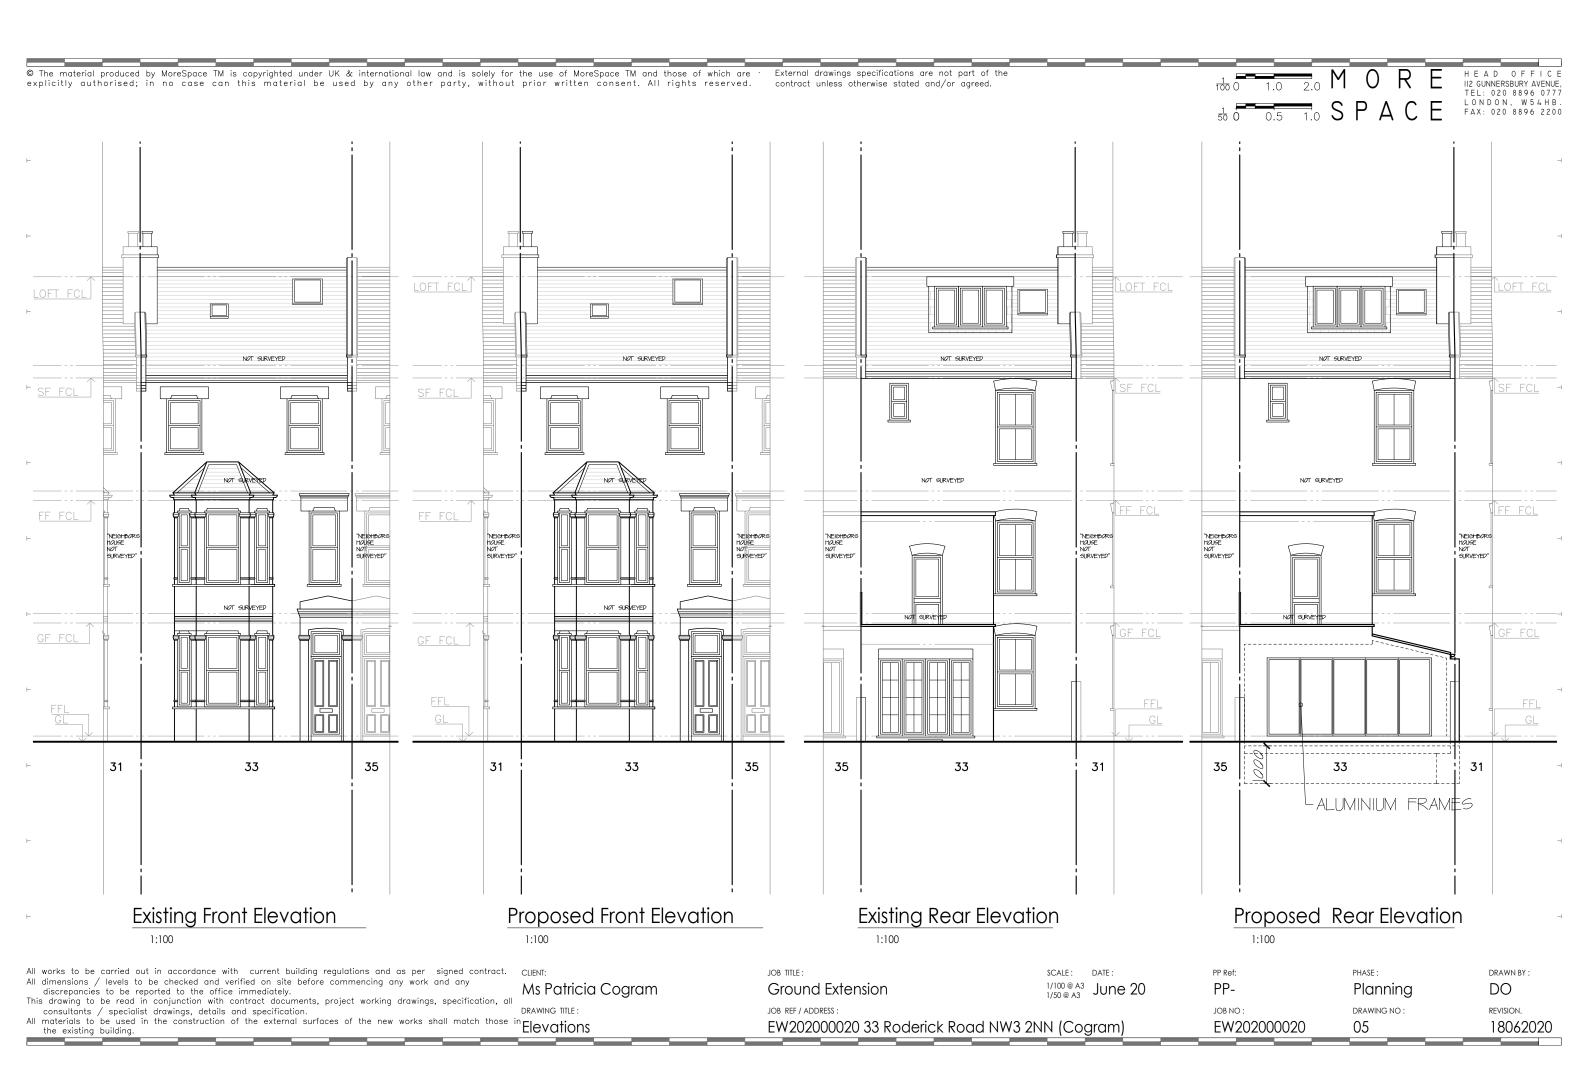

## Proposed Ground Floor

All works to be carried out in accordance with current building regulations and as per signed contract.

All dimensions / levels to be checked and verified on site before commencing any work and any discrepancies to be reported to the office immediately.

This drawing to be read in conjunction with contract documents, project working drawings, specification, all

consultants / specialist drawings, details and specification.

All materials to be used in the construction of the external surfaces of the new works shall match those in Proposed Ground consultants / specialist drawings, details and specification.

Ms Patricia Cogram DRAWING TITLE:

JOB TITLE: Ground Extension JOB REF / ADDRESS :

EW202000020 33 Roderick Road NW3 2NN (Cogram)

SCALE: DATE: 1/100 @ A3 June 20

PP Ref: PP-JOB NO: EW202000020 PHASE: Planning DRAWING NO : 02