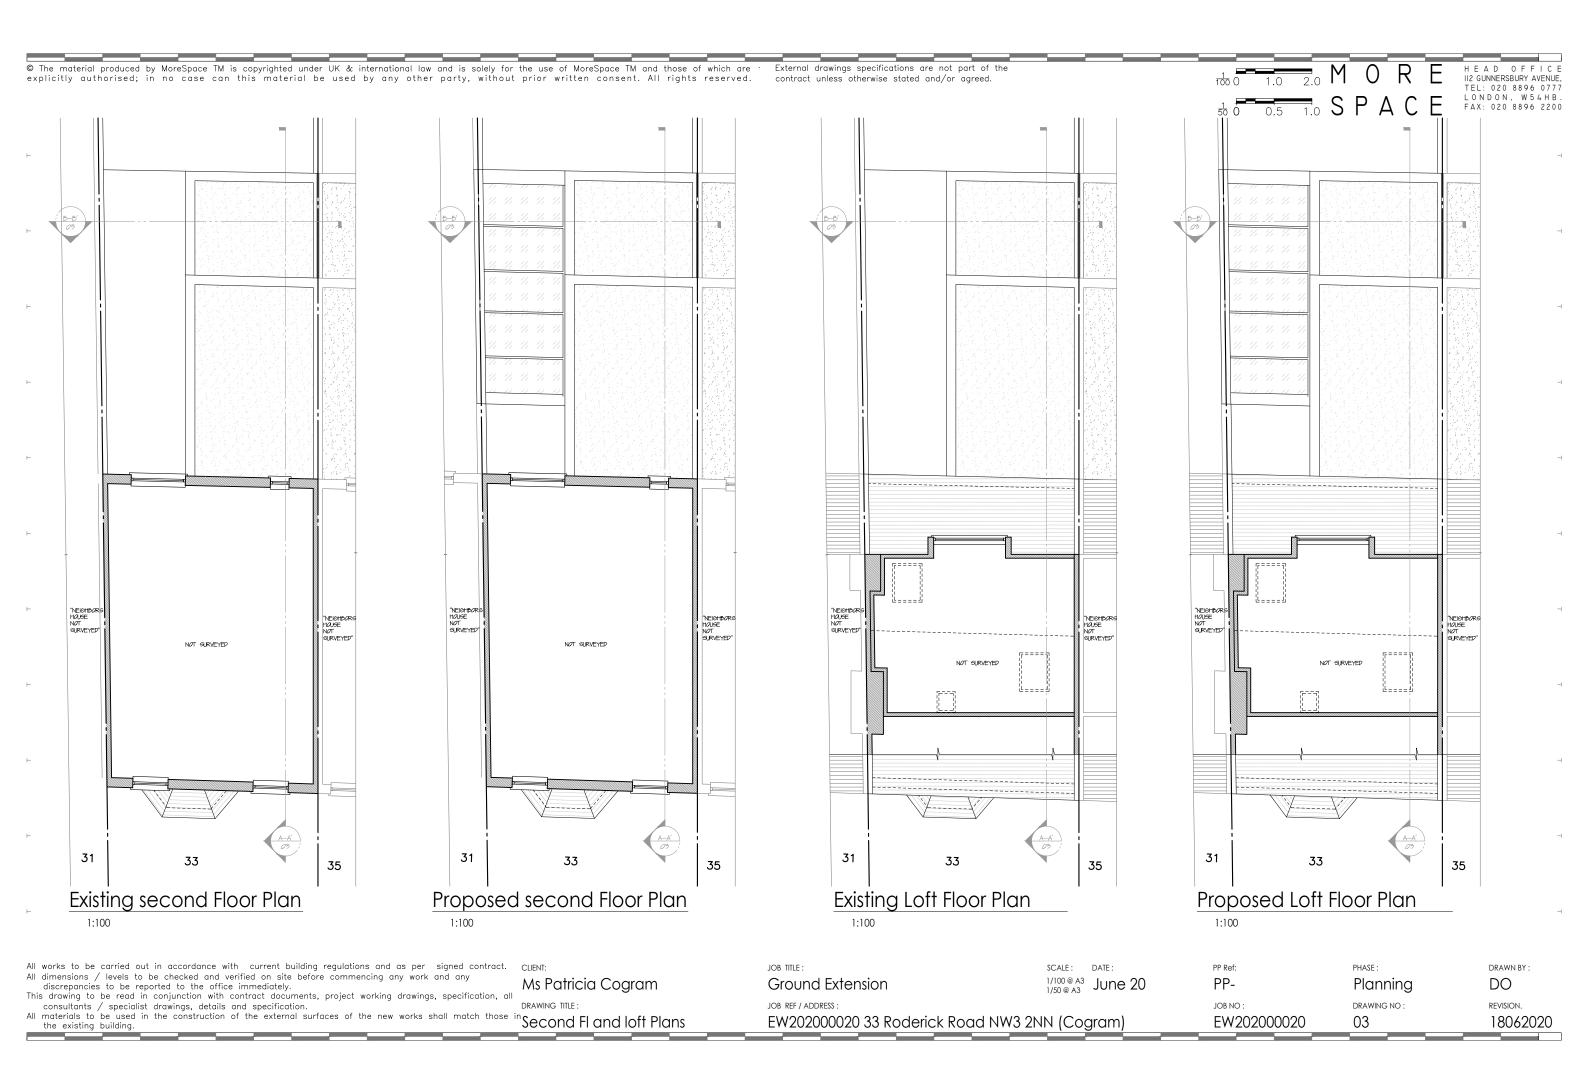

nd as per signed contract.

All dimensions / levels to be checked and verified on site before commencing any work and any discrepancies to be reported to the office immediately.

This drawing to be read in conjunction with contract documents, project working drawings, specification, all

consultants / specialist drawings, details and specification.

All materials to be used in the construction of the external surfaces of the new works shall match those in Proposed Ground consultants / specialist drawings, details and specification.

Ms Patricia Cogram DRAWING TITLE:

JOB TITLE: Ground Extension JOB REF / ADDRESS :

EW202000020 33 Roderick Road NW3 2NN (Cogram)

SCALE: DATE: 1/100 @ A3 June 20

PP Ref: PP-JOB NO: EW202000020 PHASE: Planning DRAWING NO : 02

DRAWN BY: DO REVISION. 18062020







II2 GUNNERSBURY AVENUE, TEL: 020 8896 0777 LONDON, W54HB. FAX: 020 8896 2200



All works to be carried out in accordance with current building regulations and as per signed contract. All dimensions / levels to be checked and verified on site before commencing any work and any

discrepancies to be reported to the office immediately.

This drawing to be read in conjunction with contract documents, project working drawings, specification, all consultants / specialist drawings, details and specification.

consultants / specialist drawings, details and specification.

All materials to be used in the construction of the external surfaces of the new works shall match those in Side Elevation

Ms Patricia Cogram DRAWING TITLE:

JOB TITLE: **Ground Extension** JOB REF / ADDRESS :

Proposed Si