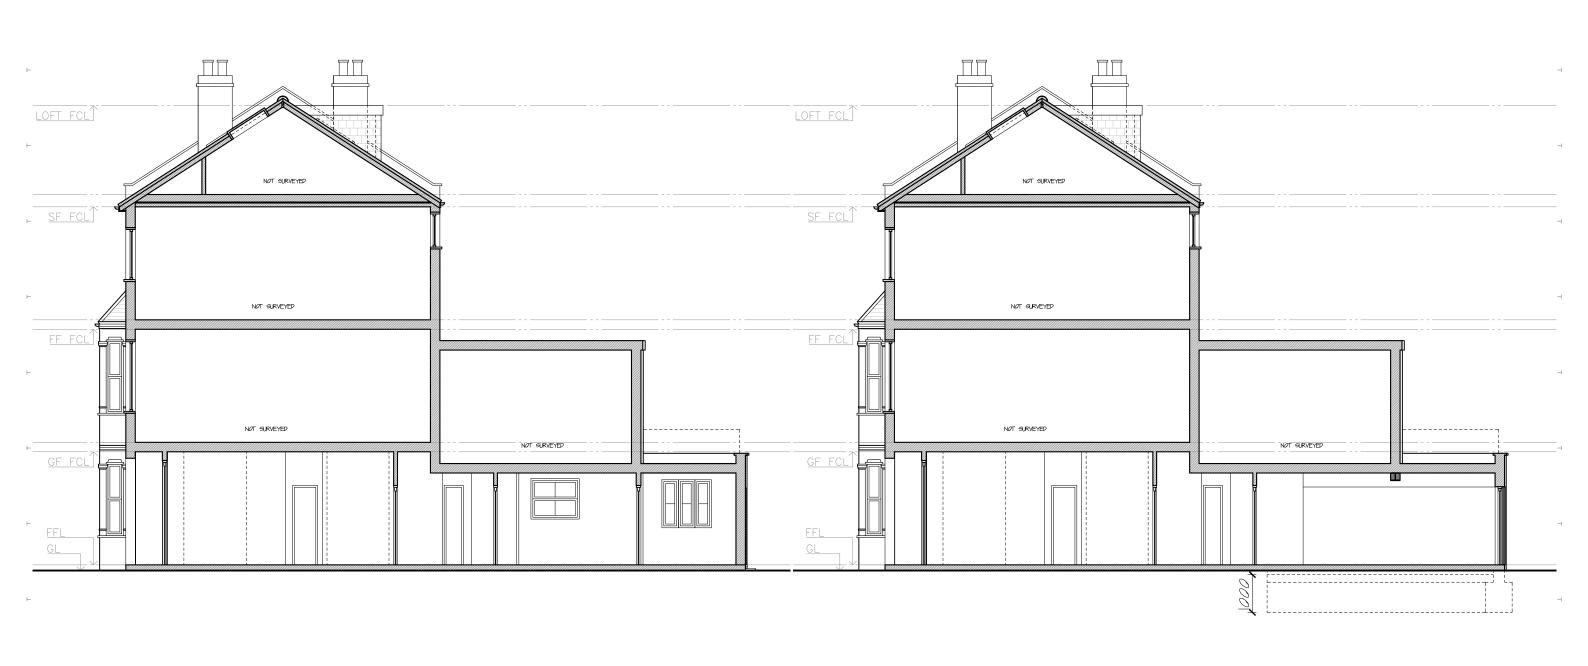

DRAWN BY: DO REVISION. 18062020

H E A D O F F I C E II2 GUNNERSBURY AVENUE, TEL: 020 8896 0777 L O N D O N , W 5 4 H B . FAX: 020 8896 2200

Existing Section A-A

Proposed Section A-A

EW202000020 33 Roderick Road NW3 2NN (Cogram)

All materials to be used in the construction of the external surfaces of the new works shall match those in Section A-A'

Ms Patricia Cogram DRAWING TITLE:

JOB TITLE: Ground Extension JOB REF / ADDRESS :