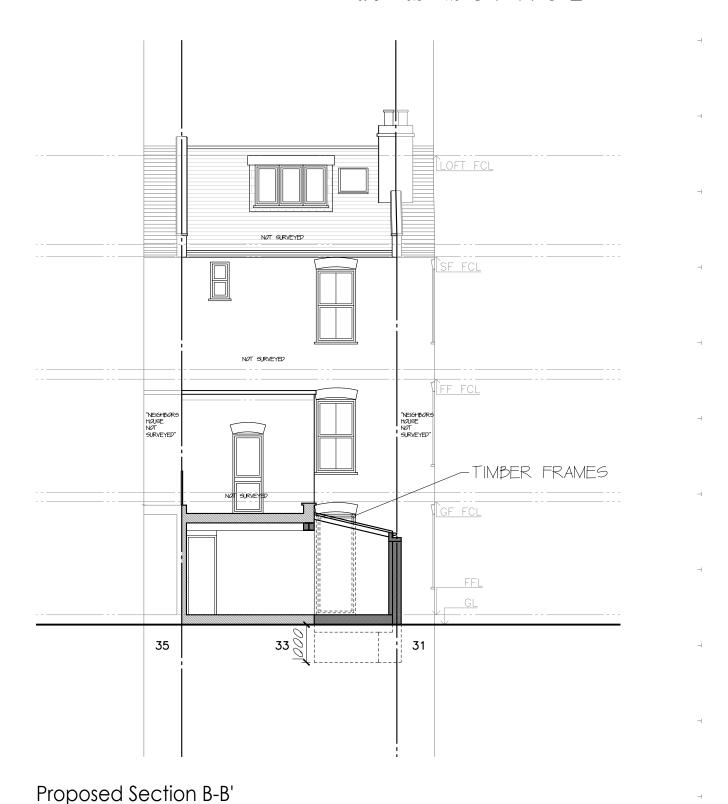

## Existing Section B-B'

All works to be carried out in accordance with current building regulations and as per signed contract.

All dimensions / levels to be checked and verified on site before commencing any work and any discrepancies to be reported to the office immediately.

This drawing to be read in conjunction with contract documents, project working drawings, specification, all

consultants / specialist drawings, details and specification. All materials to be used in the construction of the external surfaces of the new works shall match those in Section B-B'consultants / specialist drawings, details and specification.

Ms Patricia Cogram

JOB TITLE: Ground Extension JOB REF / ADDRESS :

EW202000020 33 Roderick Road NW3 2NN (Cogram)

SCALE: DATE: 1/100 @ A3 June 20

PP Ref: PP-JOB NO: EW202000020 PHASE: Planning DRAWING NO : 80