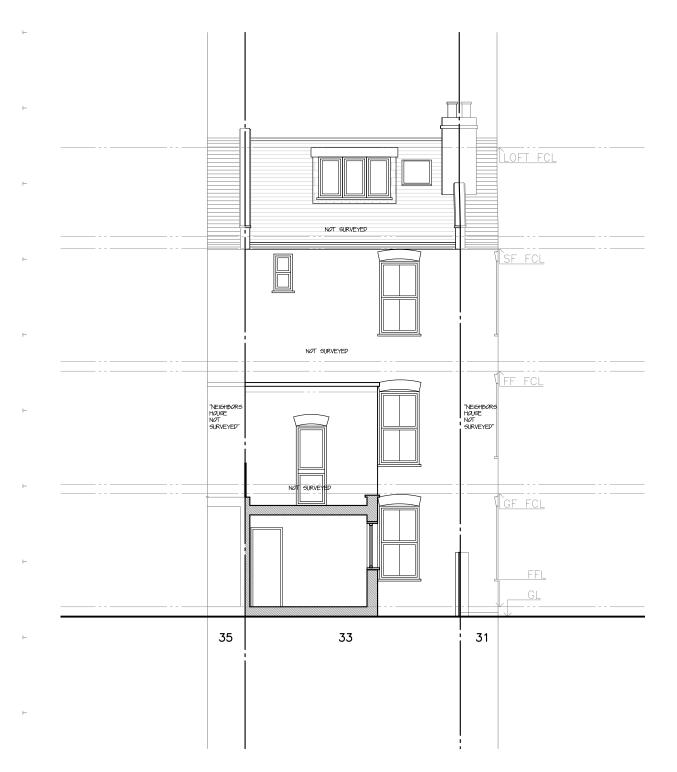

## Existing Section B-B'

All works to be carried out in accordance with current building regulations and as per signed contract.

All dimensions / levels to be checked and verified on site before commencing any work and any discrepancies to be reported to the office immediately.

This drawing to be read in conjunction with contract documents, project working drawings, specification, all

consultants / specialist drawings, details and specification. All materials to be used in the construction of the external surfaces of the new works shall match those in Section B-B'consultants / specialist drawings, details and specification.

Ms Patricia Cogram

JOB TITLE: Ground Extension JOB REF / ADDRESS :

EW202000020 33 Roderick Road NW3 2NN (Cogram)

SCALE: DATE: 1/100 @ A3 June 20

PP Ref: PP-JOB NO: EW202000020 PHASE: Planning DRAWING NO : 80