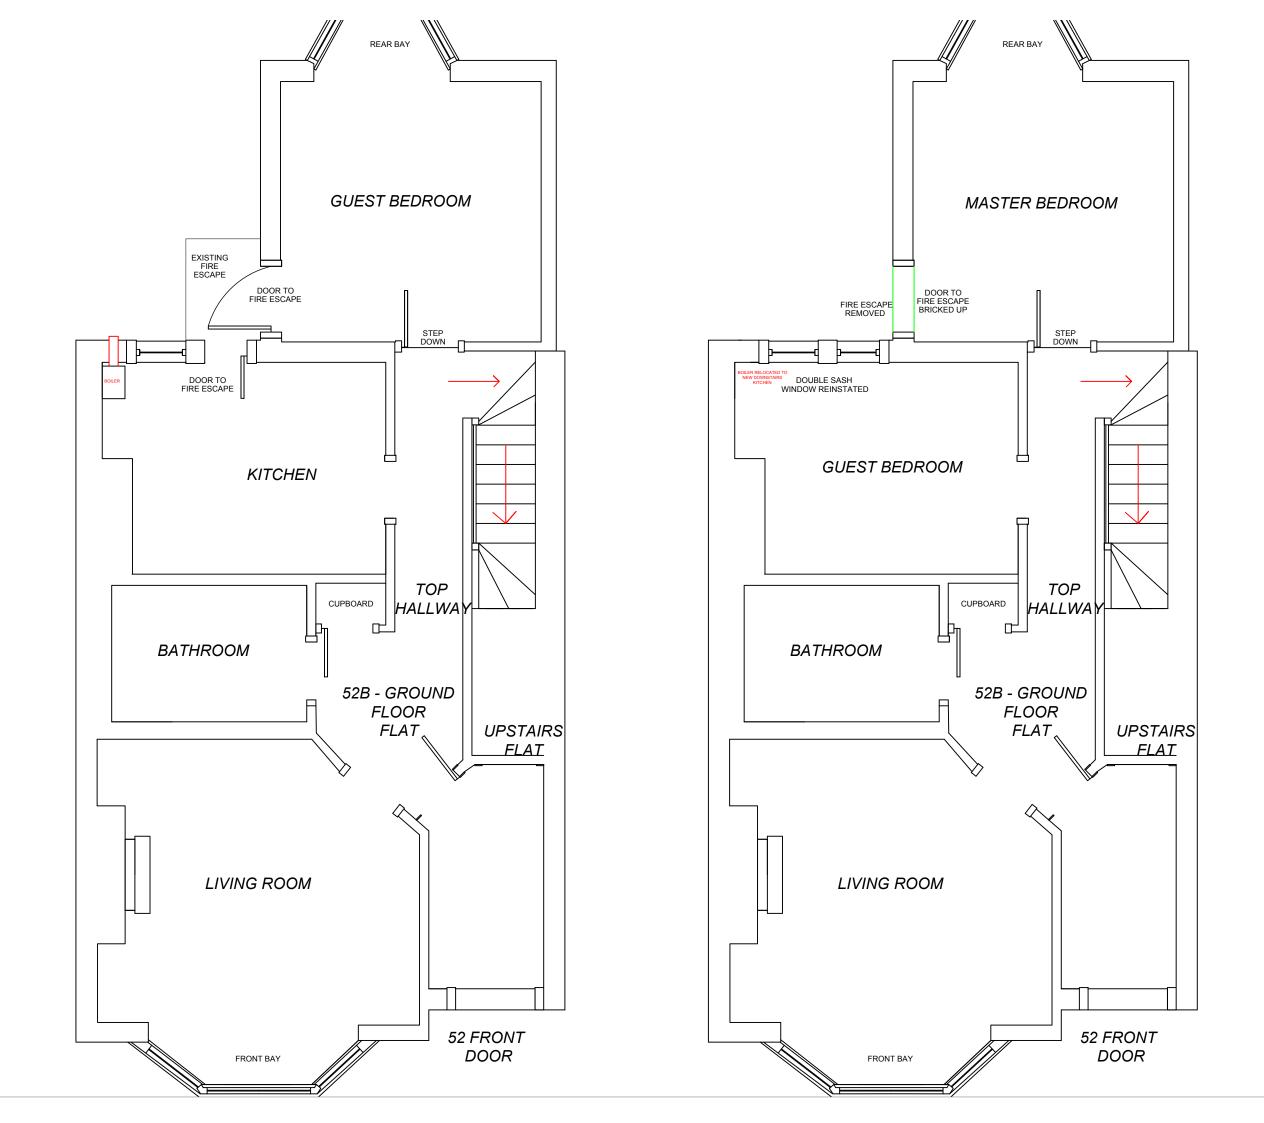

## FLAT 2, 52 HILLFIELD ROAE EXISTING & PROPOSED GROUND FLOOR LAYOUT

PROPOSED & EXISTING GROUND FLOOR

 Date: 17/06/20
 Drawn: 7J

 Scale: 1:50 @ A3

Drg title<sup>TJS-</sup> HILLFIELD - EXISTING & PROPOSED - GROUND FLOOR G.