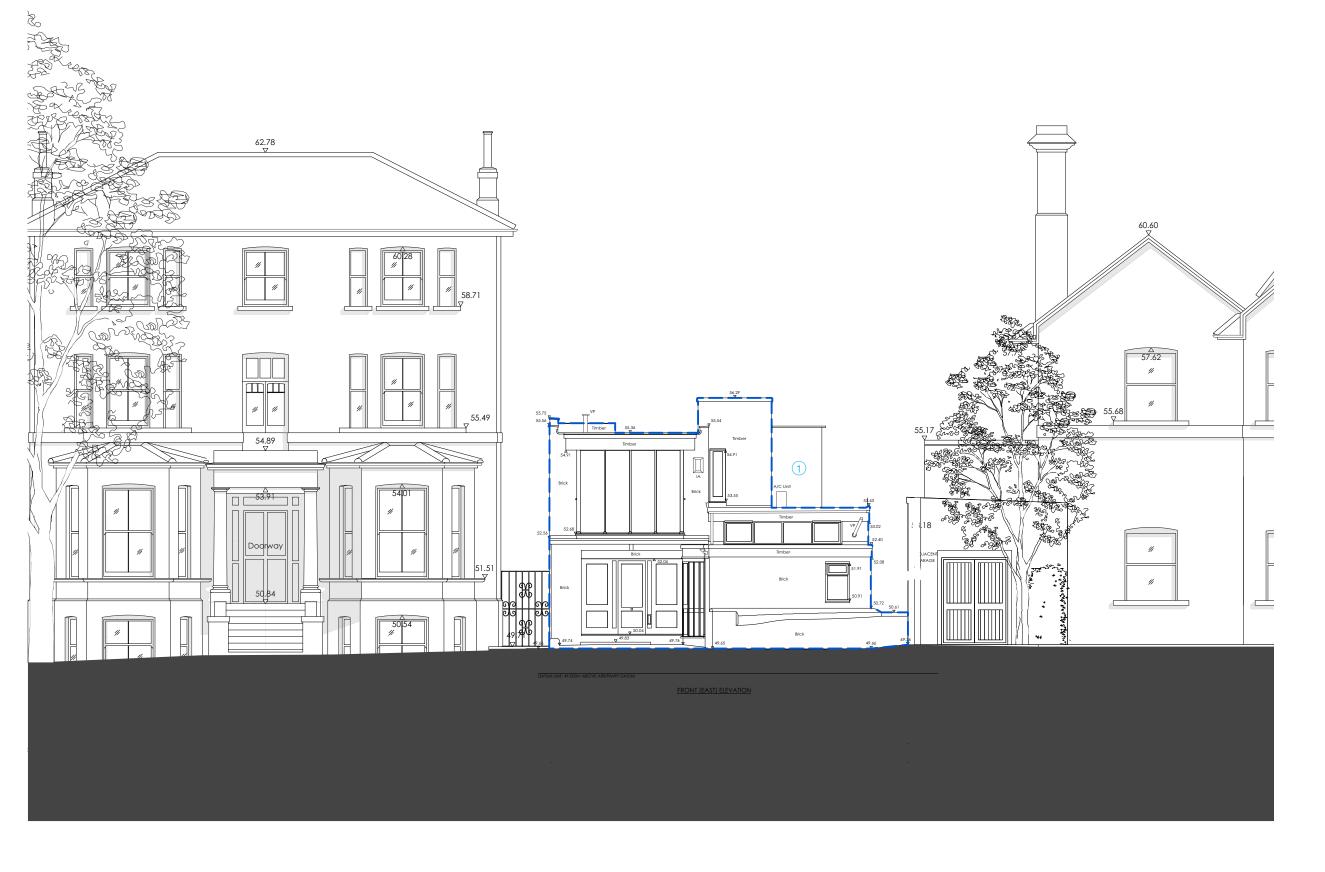

15/06/2020

- Brick to Match Existing
- Quasical Section 2 Quantum 2

MITZMAN architects llp

020 7722 8525 Unit 1 Primrose Mews mail@mitzmanarchitects.com Sharpleshall Street www.mitzmanarchitects.com

CLIENT
Carmel & Emanuel Mond

PROJECT 15 Lyndhurst Terrace, London NW3 5QA

SHEET TITLE
Proposed East Elevation

**DATE CREATED** 29/01/2020 FILE REFERENCE 297-A-P-Bldg

DRAWING NUMBER REVISION 246-DWG-121 P2

5 10m

Outline of existing property