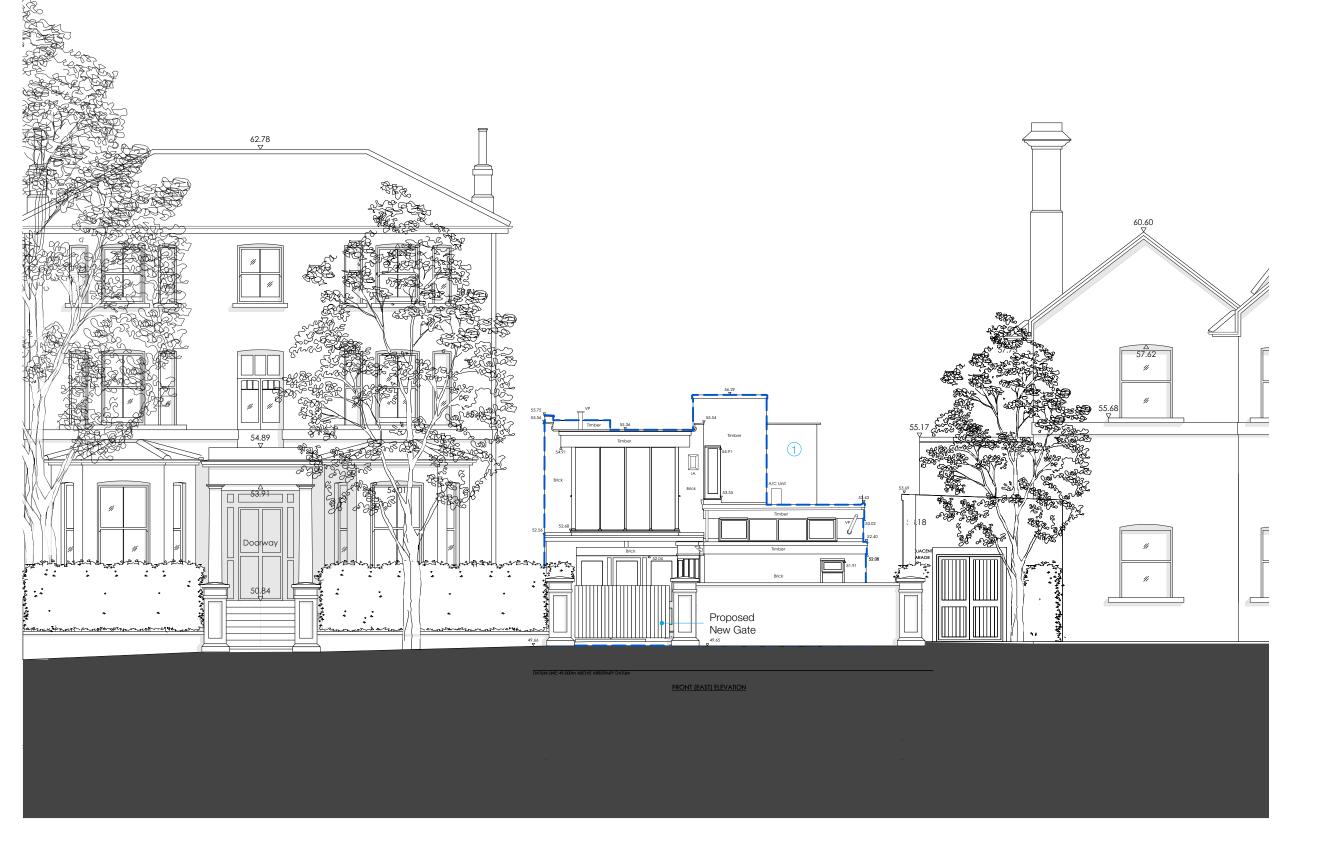

15/06/2020

- Brick to Match Existing
- Quasical Section 2 Quantum 2

MITZMAN architects llp

020 7722 8525 Unit 1 Primrose Mews mail@mitzmanarchitects.com Sharpleshall Street www.mitzmanarchitects.com

CLIENT
Carmel & Emanuel Mond

PROJECT 15 Lyndhurst Terrace, London NW3 5QA

SHEET TITLE
Proposed East Elevation

**DATE CREATED** 29/01/2020 FILE REFERENCE 297-A-P-Bldg

DRAWING NUMBER REVISION 246-DWG-121 P2

5 10m

Outline of existing property