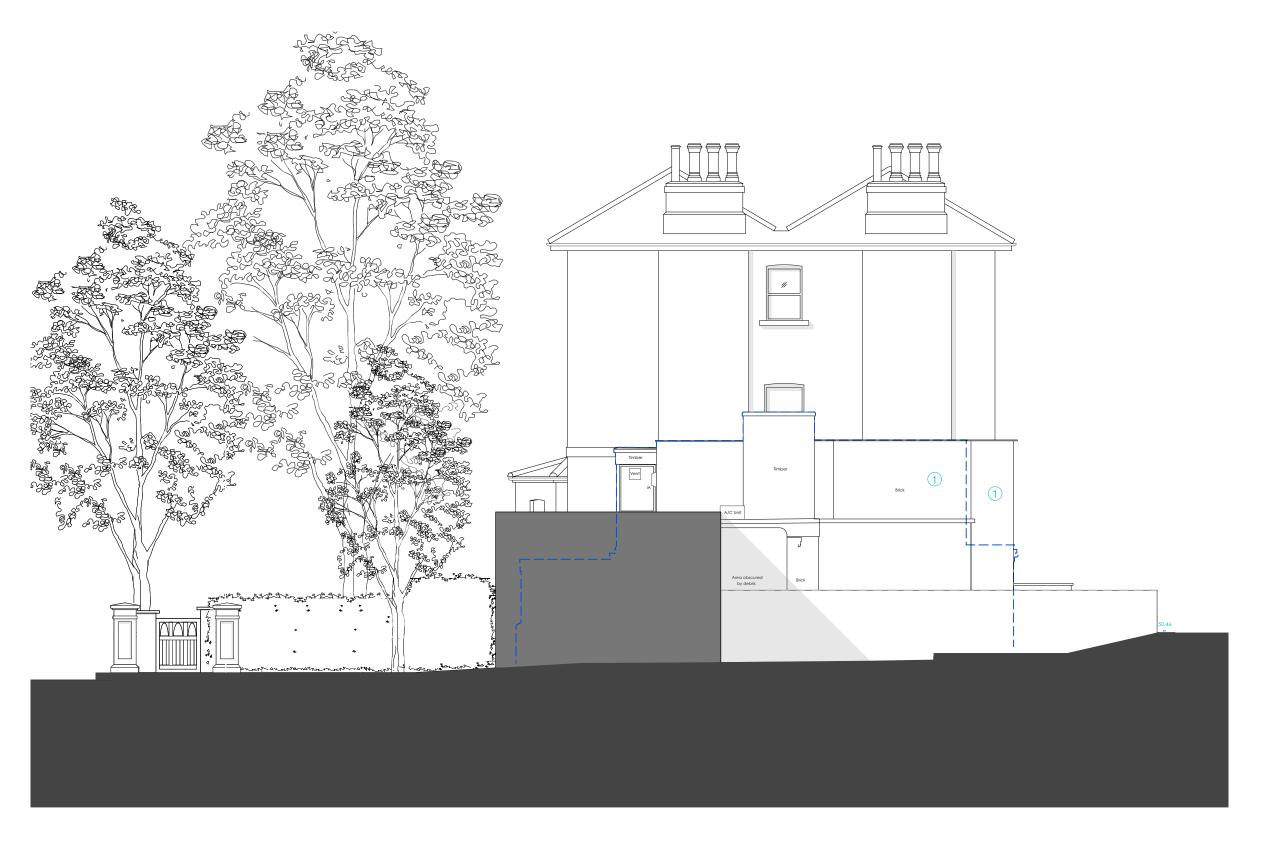

15/06/2020

- Brick to Match Existing
- Quasical Section 2 Quantum 2

MITZMAN architects llp

020 7722 8525 Unit 1 Primrose Mews mail@mitzmanarchitects.com Sharpleshall Street www.mitzmanarchitects.com

CLIENT
Carmel & Emanuel Mond

PROJECT 15 Lyndhurst Terrace, London NW3 5QA

SHEET TITLE
Proposed East Elevation

**DATE CREATED** 29/01/2020 FILE REFERENCE 297-A-P-Bldg

DRAWING NUMBER REVISION 246-DWG-121 P2

5 10m

Outline of existing property