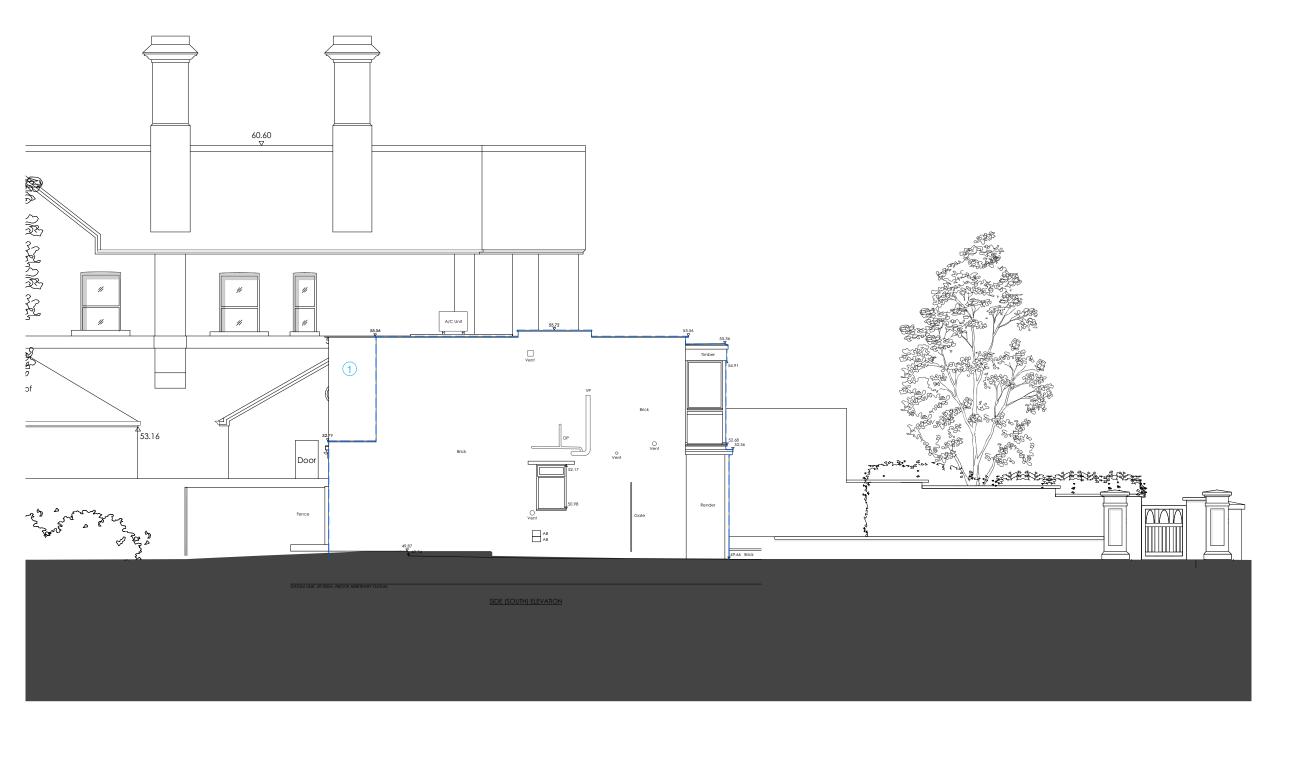

REVISION DATE
P1 14/02/20 NOTES Issued to Planning

P2 15/06/2020

- 1 Brick to Match Existing
- Quality of the expectation of

MITZMAN architects llp

020 7722 8525 Unit 1 Primrose Mews mail@mitzmanarchitects.com Sharpleshall Street www.mitzmanarchitects.com

CLIENT
Carmel & Emanuel Mond

PROJECT 15 Lyndhurst Terrace, London NW3 5QA

SHEET TITLE
Proposed South Elevation

**DATE CREATED** 29/01/2020 FILE REFERENCE 297-A-P-Bldg

DRAWING NUMBER REVISION 246-DWG-122

5 10m