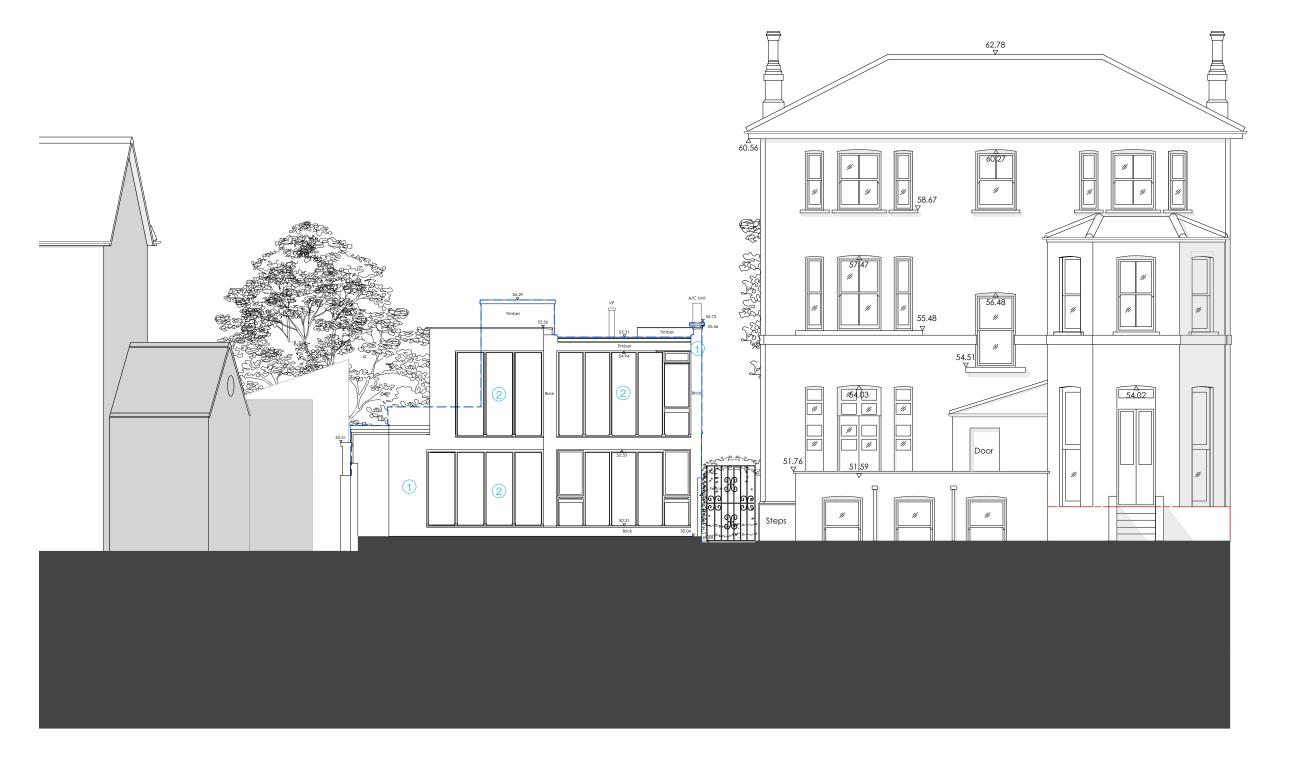

15/06/2020

- Brick to Match Existing
- ② Glass To Match Existing

MITZMAN architects llp

020 7722 8525 Unit 1 Primrose Mews mail@mitzmanarchitects.com www.mitzmanarchitects.com

CLIENT
Carmel & Emanuel Mond

PROJECT 15 Lyndhurst Terrace, London NW3 5QA

SHEET TITLE
Proposed East Elevation Street

**DATE CREATED** 29/01/2020 FILE REFERENCE 297-A-P-Bldg

DRAWING NUMBER REVISION 246-DWG-124