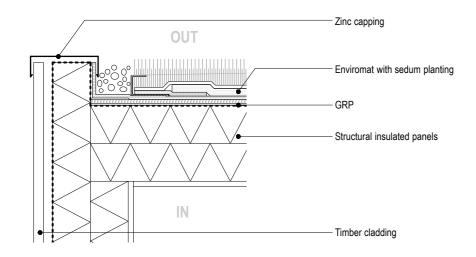

## **Roof / Parapet Detail AA**

1:10

# WHAT IS FNI/IROMAT?

Enviromat is a pre-grown mat of mixed plants, mainly from the sedum family. The species have been specially selected for their ability to thrive in the sometimes hostile environment on top of a roof. They are drought tolerant, frost hardy and remarkably independent.

## Strength

Enviromat is strong and easy to handle and is grown onto a special geotextile matting for strength and durability.

The is no need for extra soil because Enviromat contains its own growing medium.

Enviromat is available in 1m x 1m slabs or 1m x 2m rolls. The saturated weight is 34kg/m<sup>2</sup>.