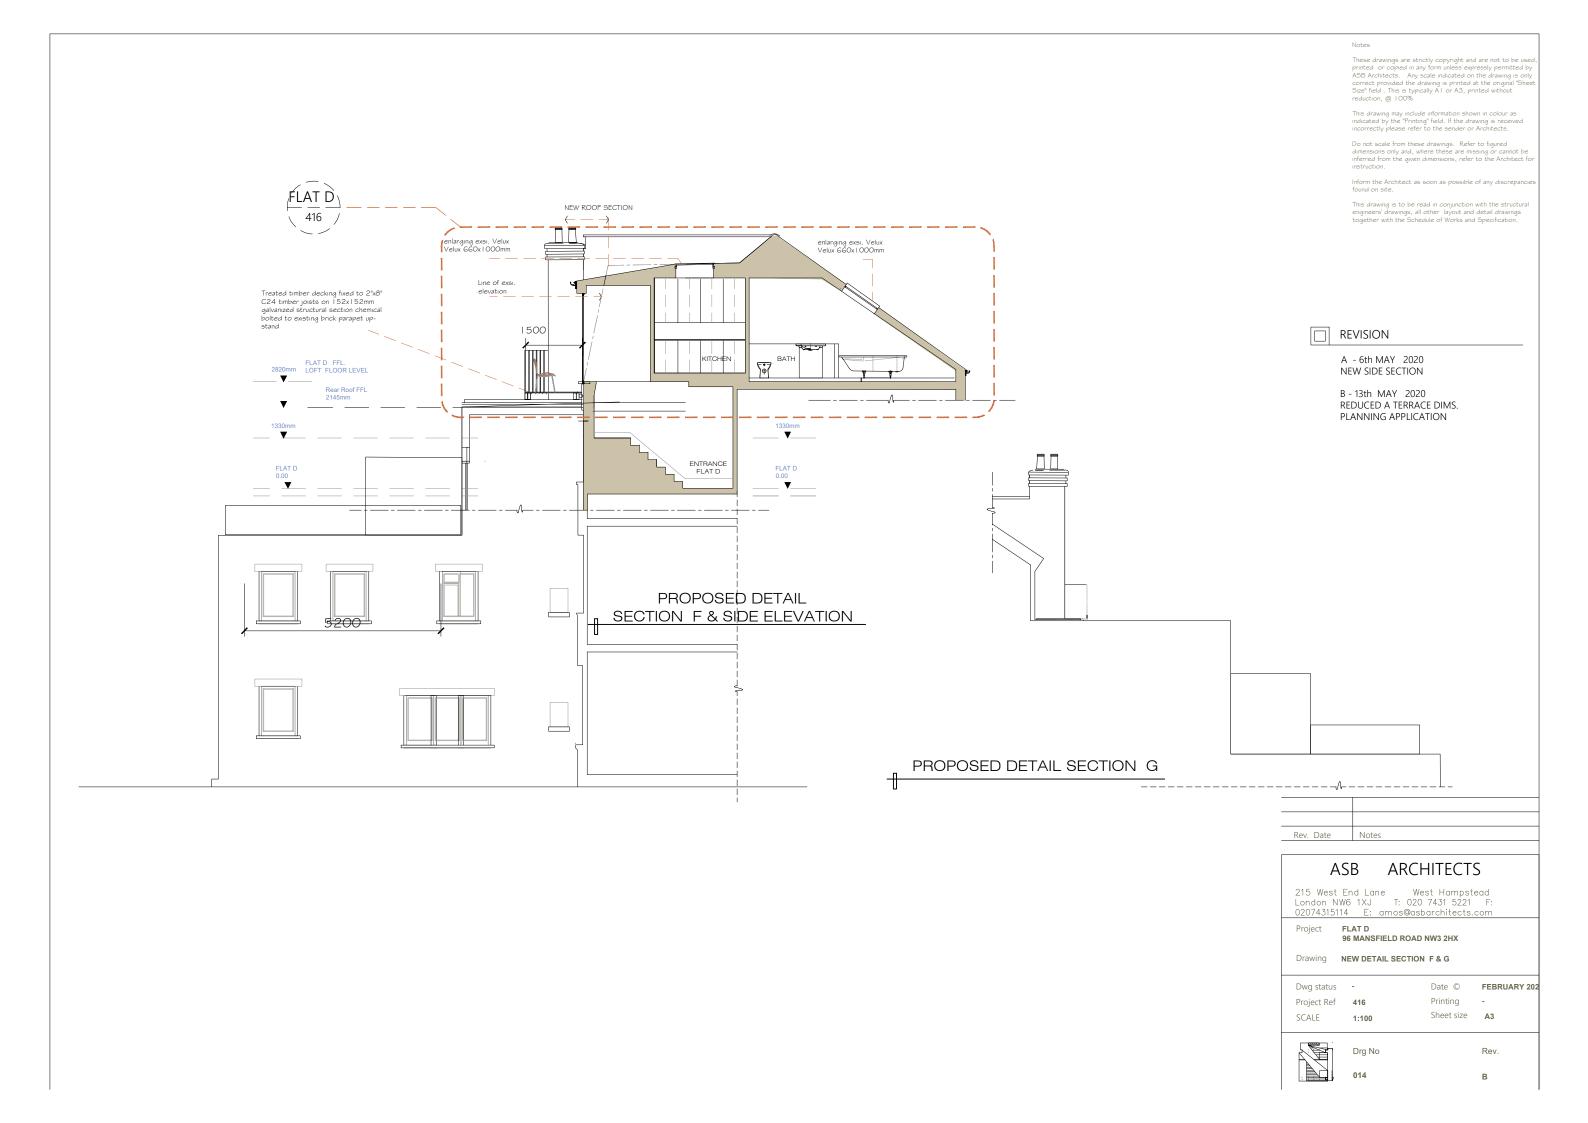

Inform the Architect as soon as possible of any discrep found on site.

This drawing is to be read in conjunction with the structural engineers' drawings, all other layout and detail drawings together with the Schedule of Works and Specification.

A - 25th FEBRUARY 2020

B - 13th MAY 2020 REDUCED A TERRACE DIMS. PLANNING APPLICATION

## ARCHITECTS

215 West End Lane West Hampstead London NW6 1XJ T: 020 7431 5221 F: 02074315114 E: amos@asbarchitects.com

96 MANSFIELD ROAD NW3 2HX

Drawing PROPOSED FLOOR ROOF PLANS

Date © FEBRUARY 202 Printing Sheet size A3