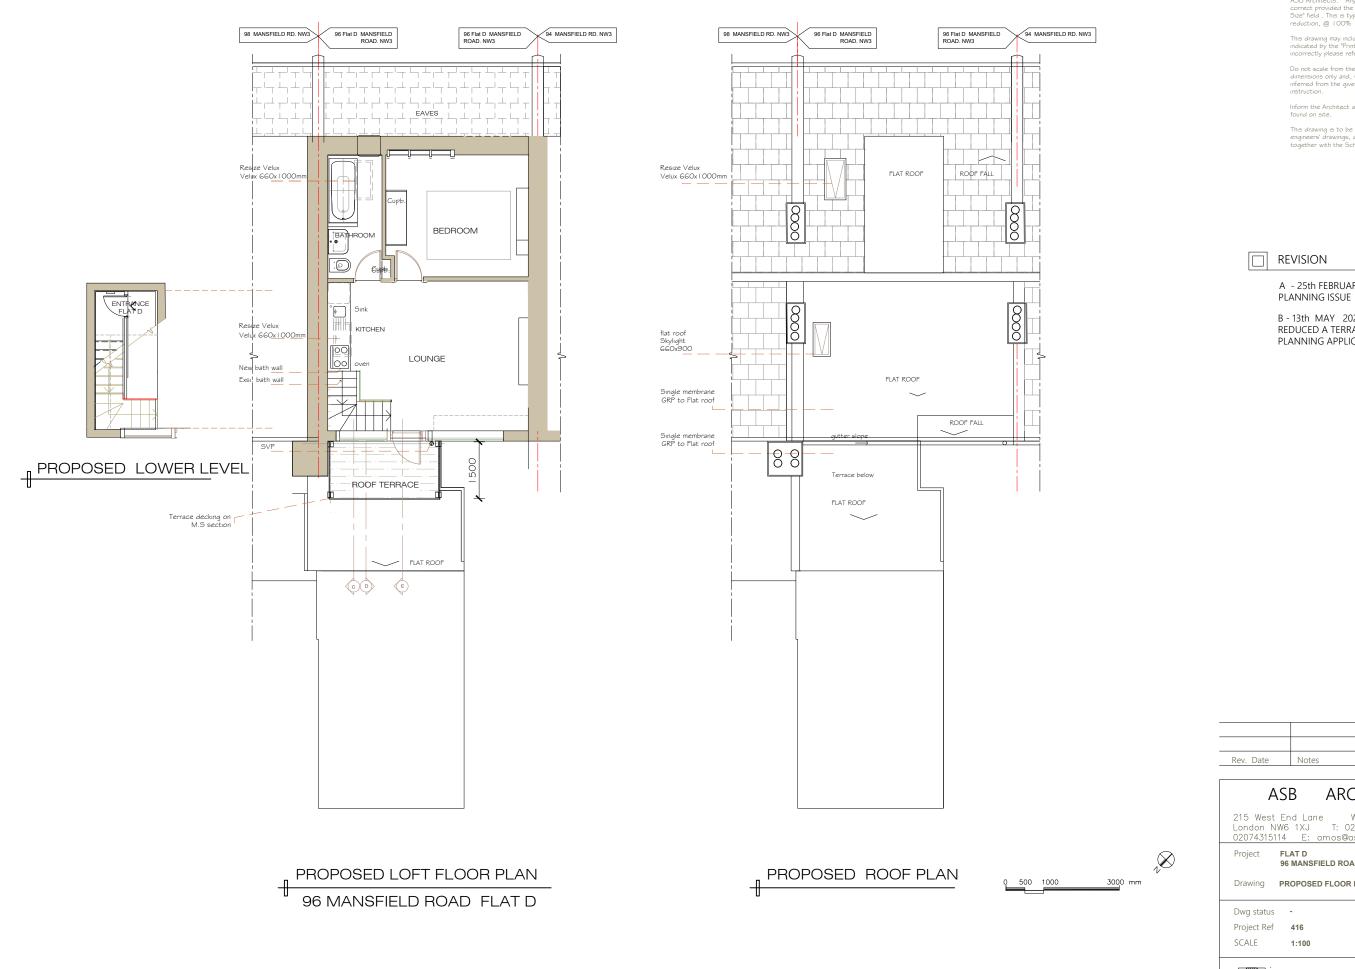

## ARCHITECTS

215 West End Lane West Hampstead London NW6 1XJ T: 020 7431 5221 F: 02074315114 E: amos@asbarchitects.com

96 MANSFIELD ROAD NW3 2HX

Drawing PROPOSED FLOOR ROOF PLANS

Date © FEBRUARY 202 Printing Sheet size A3