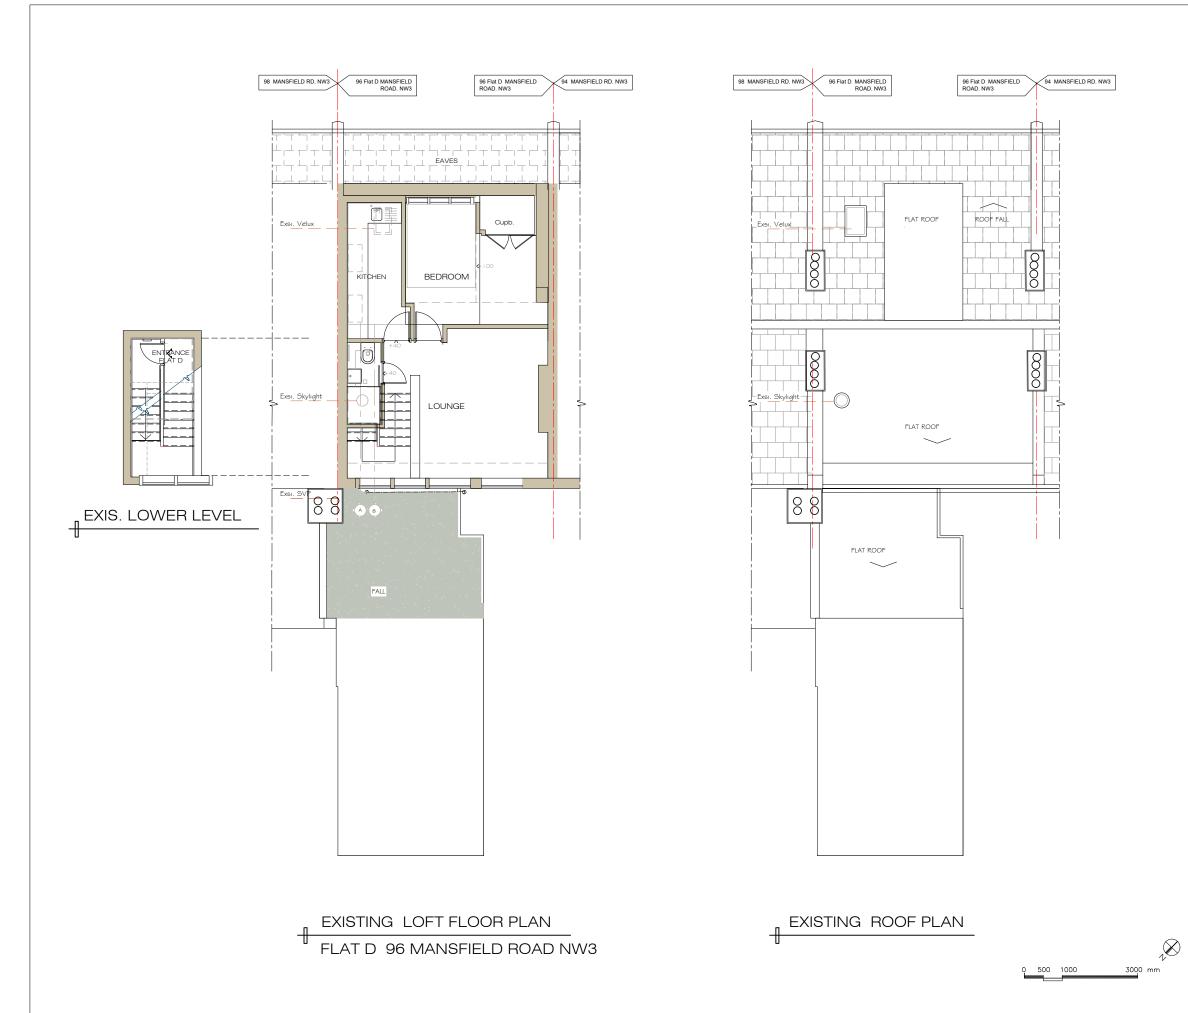

REVISION

A - 25th FEBRUARY 2020 PLANNING ISSUE

B - 13th MAY 2020 REDUCED A TERRACE DIMS. PLANNING APPLICATION

Rev. Date Notes

## ASB ARCHITECTS

215 West End Lane West Hampstead London NW6 1XJ T: 020 7431 5221 F: 02074315114 E: amos@asbarchitects.com

Project **FLAT** 

96 MANSFIELD ROAD NW3 2HX

Drawing EXIST. FLOOR AND ROOF PLANS

Dwg status - Date © FEBRUARY 202

Project Ref 416 Printing 
SCALE 1:100 Sheet size A3

g No Rev.