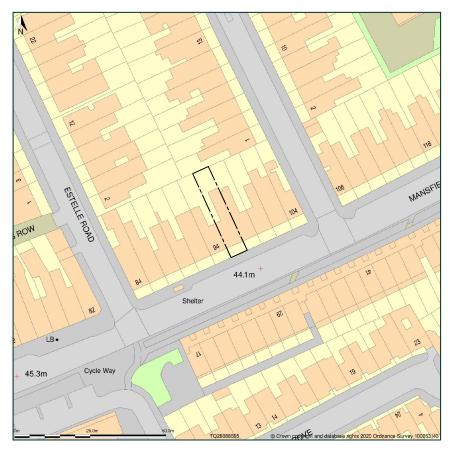

## 96, Mansfield Road, London, Camden, NW3 2HX

A - 20.02.2020 INTERNAL WALL AMENDED

B - 13th MAY 2020 REDUCED A TERRACE DIMS. PLANNING APPLICATION

| Rev. Date | Notes |
|-----------|-------|
|           |       |

## ASB ARCHITECTS

215 West End Lane West Hampstead London NW6 1XJ T: 020 7431 5221 F: 02074315114 E: amos@asbarchitects.com

Project FLAT D

96 MANSFIELD ROAD NW3 2HX

Drawing SITE PLAN

 Dwg status
 Date ©
 FEBRUARY 202

 Project Ref
 416
 Printing

 SCALE
 1:1250
 Sheet size
 A3

Drg No Rev.

E

Note

These drawings are strictly copyright and are not to be used printed or copied in any form unless expressly permitted by ASB Architects. Any scale indicated on the drawing is only correct provided the drawing is printed at the original "Sheet Size" field. This is typically A1 or A3, printed without reduction, @ 100%