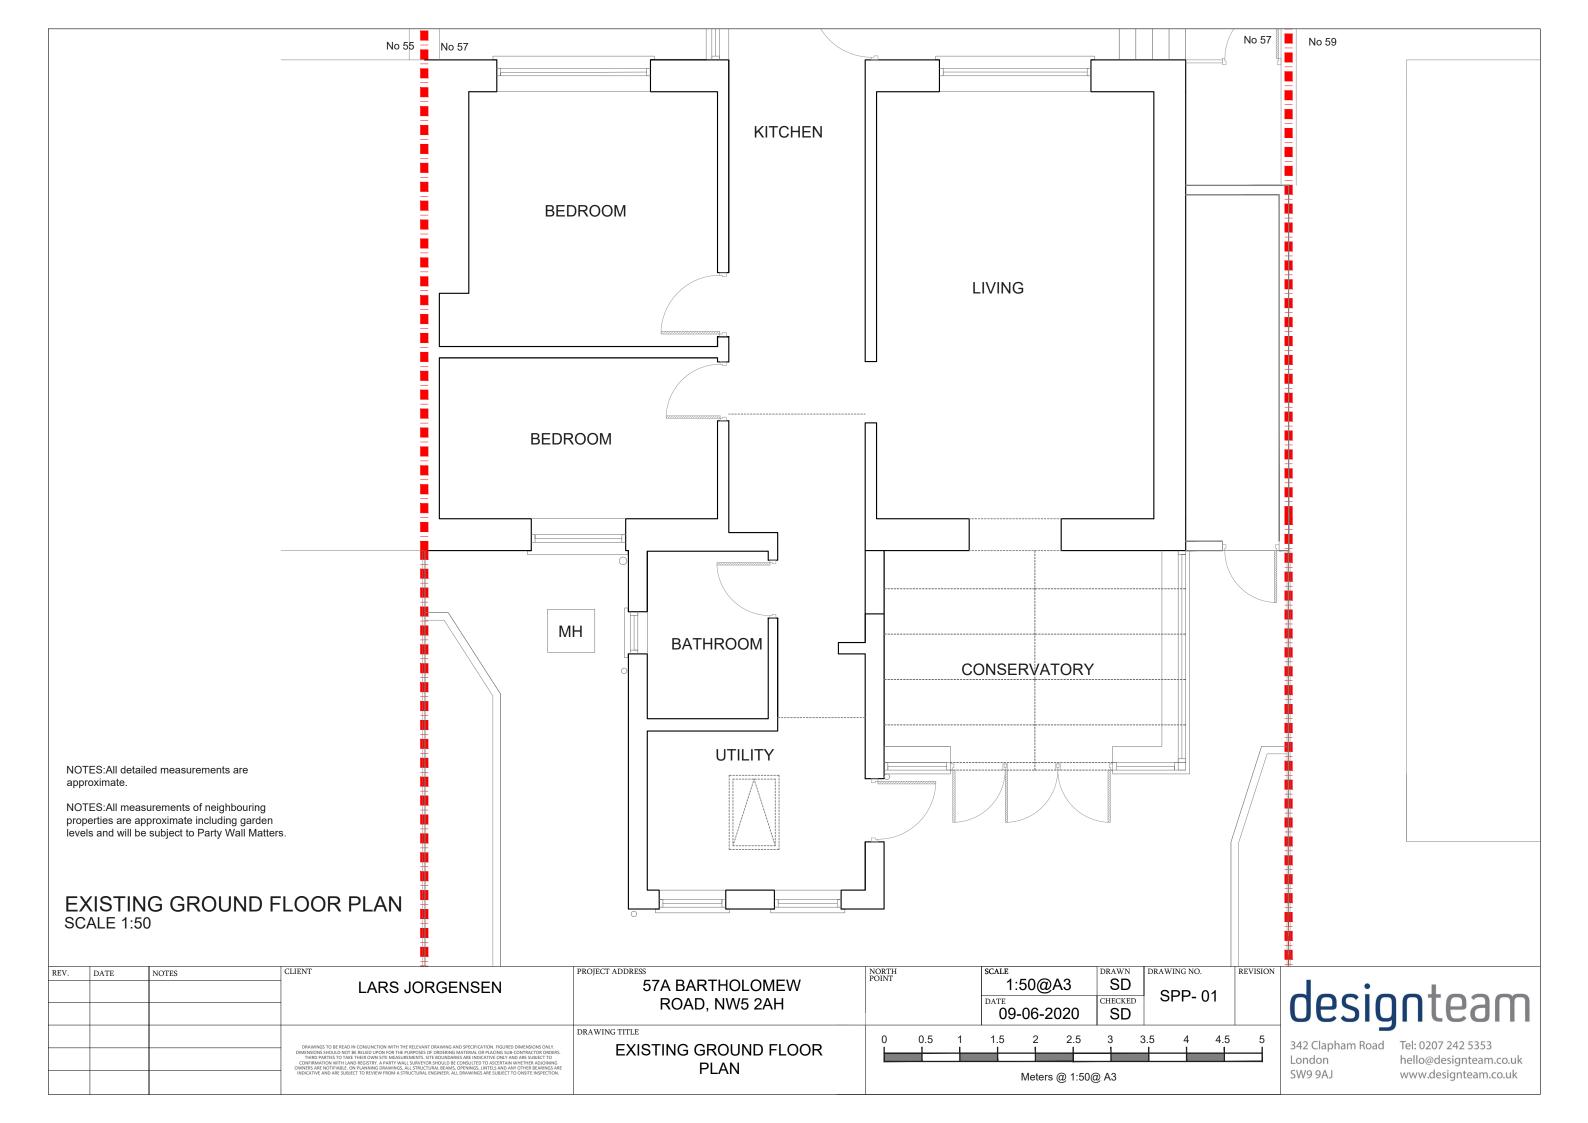

SW9 9AJ

Meters @ 1:50@ A3

www.designteam.co.uk

SW9 9AJ

Meters @ 1:50@ A3

www.designteam.co.uk

NOTES:All detailed measurements are approximate. NOTES:All measurements of neighbouring properties are approximate including garden levels and will be subject to Party Wall Matters. PROPOSED SIDE ELEVATION 2 **SCALE 1:50** CLIENT DRAWING NO. DATE designteam 1:50@A3 SD **57A BARTHOLOMEW** LARS JORGENSEN SPP- 11 CHECKED ROAD, NW5 2AH SD 09-06-2020