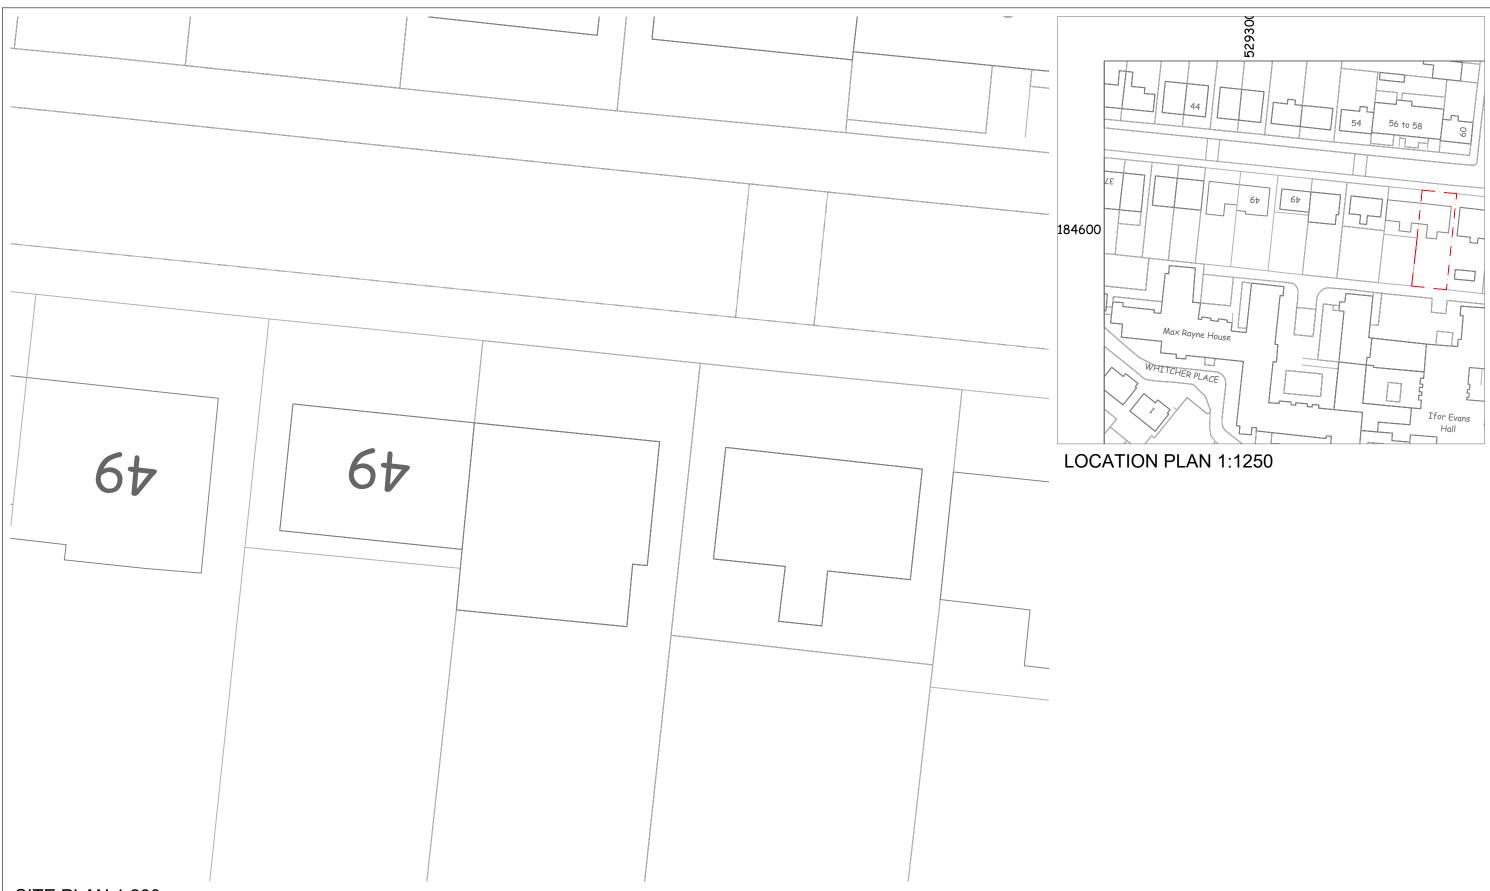

## SITE PLAN 1:200

| REV. | DATE | NOTES | LARS JORGENSEN | PROJECT ADDRESS                                                           |                    | NORTH<br>POINT |   | SCALE    |       | DRAWN | SD SPR 00   |    |    |
|------|------|-------|----------------|---------------------------------------------------------------------------|--------------------|----------------|---|----------|-------|-------|-------------|----|----|
|      |      |       |                | 57A BARTHOLOMEW<br>ROAD, NW5 2AH<br>DRAWING TITLE<br>SITE & LOCATION PLAN |                    |                |   | 1:200@A3 |       |       |             |    |    |
|      |      |       |                |                                                                           |                    |                |   | DATE 09- | -06-2 | 2020  | SPP-C<br>SD |    |    |
|      |      |       |                |                                                                           | 0                  | 2              | 4 | 6        | 8     | 10    | 12          | 14 | 16 |
|      |      |       |                |                                                                           |                    |                |   |          |       |       |             |    |    |
|      |      |       |                |                                                                           | Meters @ 1:200@ A3 |                |   |          |       |       |             |    |    |