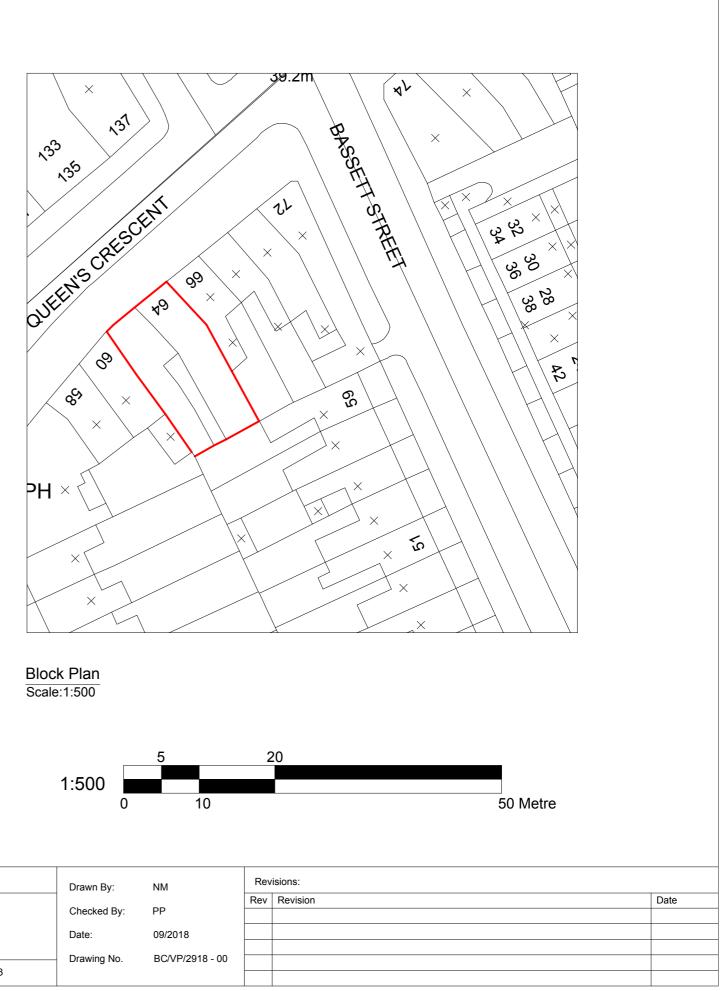

Dimensions to be verified on site DO NOT SCALE FROM THIS DRAWING. Any areas indicated on this drawing are for guidance only. No responsibility is taken for their accuracy. Client Detail: Title: Site Address: b p 62 - 64 Queens Crecent Location Plan This drawing is the property of BANCIL PARTNERSHIP London Inis drawing is the property of BANCIL PAR INERSHIP LTD Copyright is reserved by them and the drawing is issued on the condition that it is not copied, reproduced, retained or disclosed to any unauthorised person, either wholly or in part without the consent in writing of BANCIL PARTNERSHIP LTD NW5 4EE Block Plan BANCIL PARTNERSHIP Scale: 1:1250/ 500 Paper Size: A3 LTD 27-29 The Broadway, Southall, Middx, UB1 1JY Tel: 020 8574 4546 Fax: 020 8574 4526