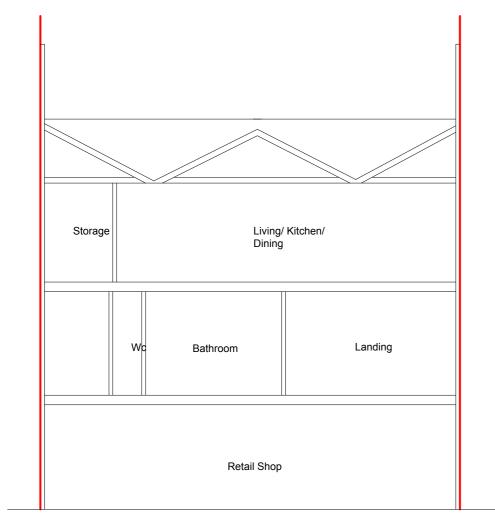

Existing Section A-A Scale:1:100 Existing Section B-B Scale:1:100

| h           | Dimensions to be verified on site<br>DO NOT SCALE FROM THIS DRAWING.<br>Any areas indicated on this drawing are for guidance only.     | Site Address:               | Client Detail: | Title:       |       |             |     | Drawn By: NM |                 | Rev | visions: |
|-------------|----------------------------------------------------------------------------------------------------------------------------------------|-----------------------------|----------------|--------------|-------|-------------|-----|--------------|-----------------|-----|----------|
|             | No responsibility is taken for their accuracy.                                                                                         | 62 - 64 Queens Crecent      |                | Existing Sec | tion  |             |     |              |                 | Rev | Revision |
| Ρ           | This drawing is the property of BANCIL PARTNERSHIP                                                                                     | London                      |                |              |       |             |     | Checked By:  | PP              |     |          |
|             | LTD<br>Copyright is reserved by them and the drawing is issued on the                                                                  | NW5 4EE                     |                |              |       |             |     | Date:        | 09/2018         |     |          |
| BANCIL      | condition that it is not copied, reproduced, retained or disclosed<br>to any unauthorised person, either wholly or in part without the |                             |                |              |       |             |     |              |                 |     |          |
| PARTNERSHIP | consent in writing of BANCIL PARTNERSHIP LTD                                                                                           |                             |                | Caslar       | 1.100 | Dener Ciner | 4.2 | Drawing No.  | PL/VP/2914 - 03 |     |          |
| LTD         | 27-29 The Broadway, Southall, Middx, UB1 1JY                                                                                           | Tel: 020 8574 4546 Fax: 020 | 8574 4526      | Scale:       | 1:100 | Paper Size: | AJ  |              |                 |     |          |