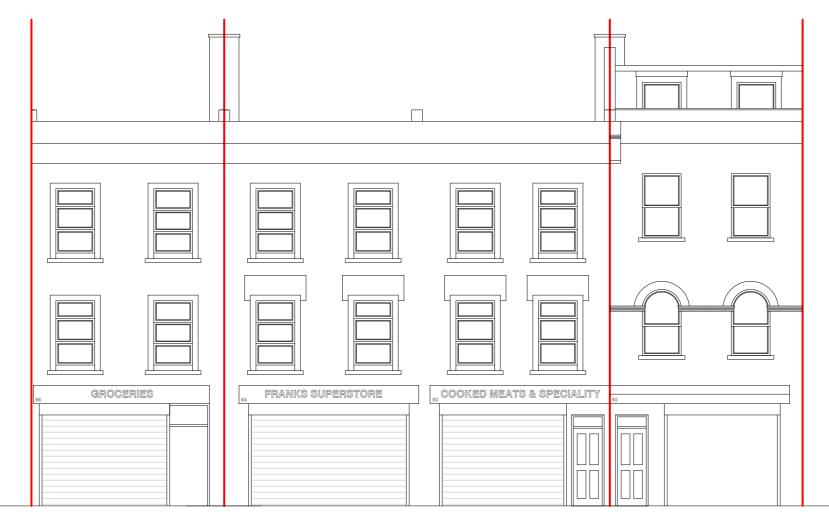

Existing Front Elevation Scale:1:100

| h           | Dimensions to be verified on site<br>DO NOT SCALE FROM THIS DRAWING.<br>Any areas indicated on this drawing are for guidance only.     | Site Address:                 | Client Detail: | Title:       |        |             |             | Drawn By: NM |                 | Revisions: |          |
|-------------|----------------------------------------------------------------------------------------------------------------------------------------|-------------------------------|----------------|--------------|--------|-------------|-------------|--------------|-----------------|------------|----------|
|             | No responsibility is taken for their accuracy.                                                                                         | 62 - 64 Queens Crecent        |                | Existing Ele | vation |             |             |              |                 | Rev        | Revision |
|             | This drawing is the property of BANCIL PARTNERSHIP                                                                                     | London                        |                |              |        |             | Checked By: | PP           |                 |            |          |
|             | LTD<br>Copyright is reserved by them and the drawing is issued on the                                                                  | NW5 4EE                       |                |              |        |             |             | Date:        | 09/2018         |            |          |
| BANCIL      | condition that it is not copied, reproduced, retained or disclosed<br>to any unauthorised person, either wholly or in part without the |                               |                |              |        |             |             |              |                 |            |          |
| PARTNERSHIP | consent in writing of BANCIL PARTNERSHIP LTD                                                                                           |                               |                |              |        | <b>D O</b>  |             | Drawing No.  | PL/VP/2914 - 04 |            |          |
| LTD         | 27-29 The Broadway, Southall, Middx, UB1 1JY                                                                                           | ' Tel: 020 8574 4546 Fax: 020 | 0 8574 4526    | Scale:       | 1:100  | Paper Size: | A3          |              |                 |            |          |