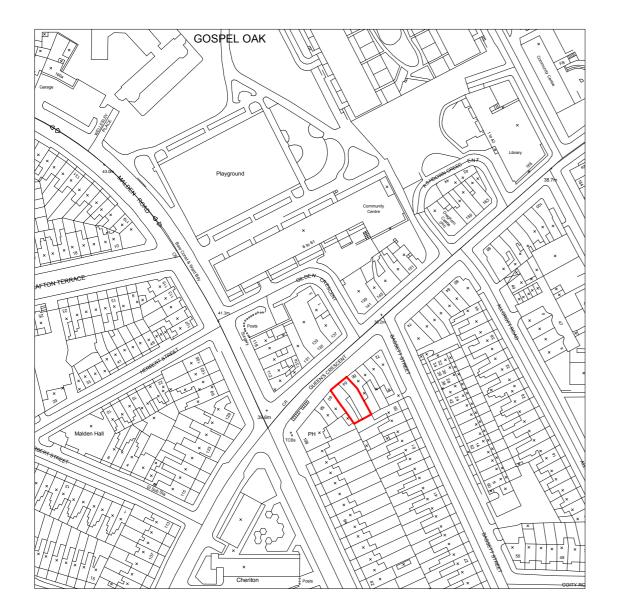

Dimensions to be verified on site DO NOT SCALE FROM THIS DRAWING. Any areas indicated on this drawing are for guidance only. No responsibility is taken for their accuracy. Client Detail: Title: Site Address: b p 62 - 64 Queens Crecent Location Plan This drawing is the property of BANCIL PARTNERSHIP London Inis drawing is the property of BANCIL PAR INERSHIP LTD Copyright is reserved by them and the drawing is issued on the condition that it is not copied, reproduced, retained or disclosed to any unauthorised person, either wholly or in part without the consent in writing of BANCIL PARTNERSHIP LTD NW5 4EE Block Plan BANCIL PARTNERSHIP Scale: 1:1250/ 500 Paper Size: A3 LTD 27-29 The Broadway, Southall, Middx, UB1 1JY Tel: 020 8574 4546 Fax: 020 8574 4526