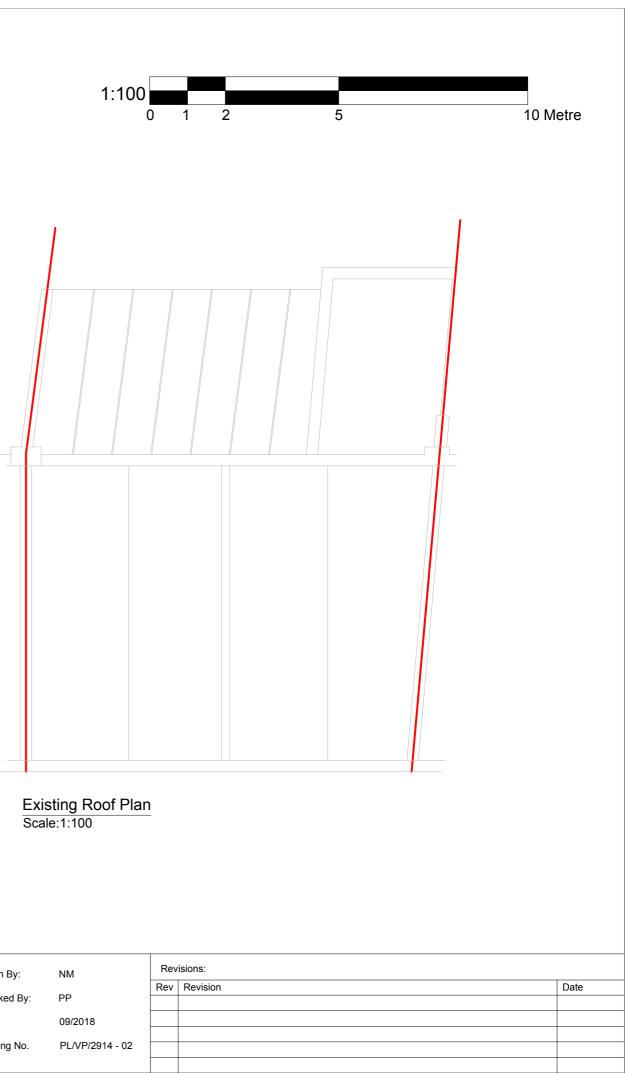

Existing Second Floor Plan Scale:1:100

|                                                | Dimensions to be verified on site<br>DO NOT SCALE FROM THIS DRAWING.<br>Any areas indicated on this drawing are for guidance only.     | Site Address:                         | Client Detail: | Title:             |                      |             |    | Drawn By:   | NM              | Revisions:   |
|------------------------------------------------|----------------------------------------------------------------------------------------------------------------------------------------|---------------------------------------|----------------|--------------------|----------------------|-------------|----|-------------|-----------------|--------------|
| No responsibility is taken for their accuracy. |                                                                                                                                        | 62 - 64 Queens Crecent                | Queens Crecent |                    | Existing Floor Plans |             |    |             | 55              | Rev Revision |
| $\mathbf{P}$                                   | This drawing is the property of BANCIL PARTNERSHIP                                                                                     | London                                |                |                    |                      |             |    |             | PP              |              |
|                                                | LTD<br>Copyright is reserved by them and the drawing is issued on the                                                                  | NW5 4EE                               |                | Existing Roof Plan |                      |             |    | Date:       | 09/2018         |              |
| BANCIL                                         | condition that it is not copied, reproduced, retained or disclosed<br>to any unauthorised person, either wholly or in part without the |                                       |                |                    |                      |             |    |             |                 |              |
| PARTNERSHIP                                    | consent in writing of <b>BANCIL PARTNERSHIP LTD</b>                                                                                    |                                       |                |                    |                      |             |    | Drawing No. | PL/VP/2914 - 02 |              |
| LTD                                            | 27-29 The Broadway, Southall, Middx, UB1 1JY                                                                                           | Tel: 020 8574 4546 Fax: 020 8574 4526 |                | Scale:             | 1:100                | Paper Size: | A3 |             |                 |              |