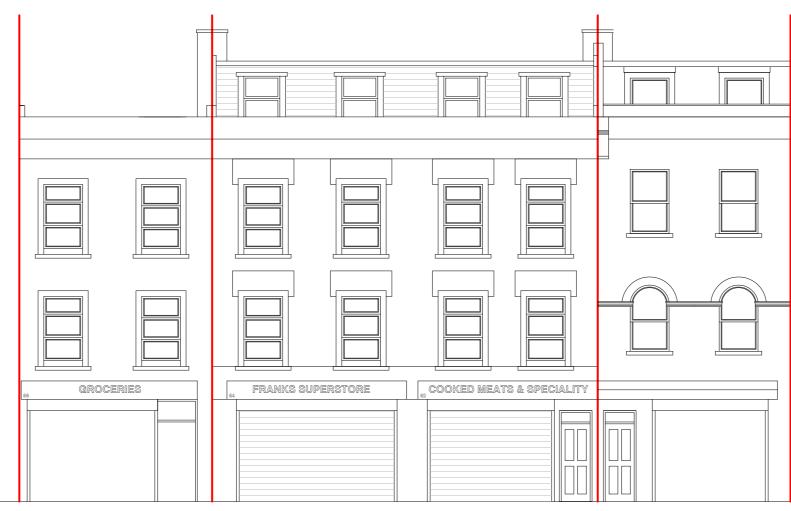

Proposed Front Elevation Scale:1:100

| h           | Dimensions to be verified on site<br>DO NOT SCALE FROM THIS DRAWING.<br>Any areas indicated on this drawing are for guidance only. | Site Address:               | Client Detail:    | Title:     |          |             |             | Drawn By: NM |                  | Revisions: |          |
|-------------|------------------------------------------------------------------------------------------------------------------------------------|-----------------------------|-------------------|------------|----------|-------------|-------------|--------------|------------------|------------|----------|
|             | No responsibility is taken for their accuracy.                                                                                     | 62 - 64 Queens Crecent      |                   | Proposed E | levation |             |             | Checked By:  | PP               | Rev        | Revision |
|             | This drawing is the property of BANCIL PARTNERSHIP                                                                                 | London                      |                   |            |          |             | Checked by. | FF           |                  |            |          |
|             | LTD<br>Copyright is reserved by them and the drawing is issued on the                                                              | NW5 4EE                     |                   |            |          |             |             | Date:        | 09/2018          |            |          |
|             | condition that it is not copied, reproduced, retained or disclosed                                                                 |                             |                   |            |          |             |             | Duto.        | 00/2010          |            |          |
| BANCIL      | to any unauthorised person, either wholly or in part without the                                                                   |                             |                   |            |          |             |             | Drawing No.  | PL/VP/2914 - 10  |            |          |
| PARTNERSHIP | consent in writing of BANCIL PARTNERSHIP LTD                                                                                       |                             |                   | Scale:     | 4.400    | D           | 4.0         | Drawing No.  | 1 2 1 2 2 1 4 10 |            |          |
| LTD         | 27-29 The Broadway, Southall, Middx, UB1 1JY                                                                                       | Tel: 020 8574 4546 Fax: 020 | ax: 020 8574 4526 |            | 1:100    | Paper Size: | A3          |              |                  |            |          |