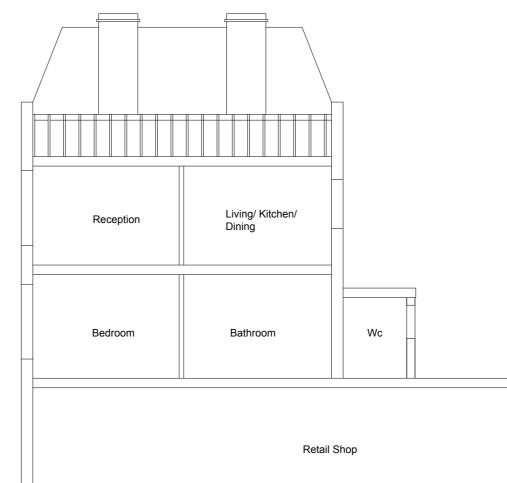

Existing Section A-A Scale:1:100 Existing Section B-B Scale:1:100

| h           | Dimensions to be verified on site<br>DO NOT SCALE FROM THIS DRAWING.<br>Any areas indicated on this drawing are for guidance only.     | Site Address:               | Client Detail: | Title:       |       |             |     | Drawn By: NM |                 | Rev | visions: |
|-------------|----------------------------------------------------------------------------------------------------------------------------------------|-----------------------------|----------------|--------------|-------|-------------|-----|--------------|-----------------|-----|----------|
|             | No responsibility is taken for their accuracy.                                                                                         | 62 - 64 Queens Crecent      |                | Existing Sec | tion  |             |     |              |                 | Rev | Revision |
| Ρ           | This drawing is the property of BANCIL PARTNERSHIP                                                                                     | London                      |                |              |       |             |     | Checked By:  | PP              |     |          |
|             | LTD<br>Copyright is reserved by them and the drawing is issued on the                                                                  | NW5 4EE                     |                |              |       |             |     | Date:        | 09/2018         |     |          |
| BANCIL      | condition that it is not copied, reproduced, retained or disclosed<br>to any unauthorised person, either wholly or in part without the |                             |                |              |       |             |     |              |                 |     |          |
| PARTNERSHIP | consent in writing of BANCIL PARTNERSHIP LTD                                                                                           |                             |                | Caslar       | 1.100 | Dener Ciner | 4.2 | Drawing No.  | PL/VP/2914 - 03 |     |          |
| LTD         | 27-29 The Broadway, Southall, Middx, UB1 1JY                                                                                           | Tel: 020 8574 4546 Fax: 020 | 8574 4526      | Scale:       | 1:100 | Paper Size: | AJ  |              |                 |     |          |