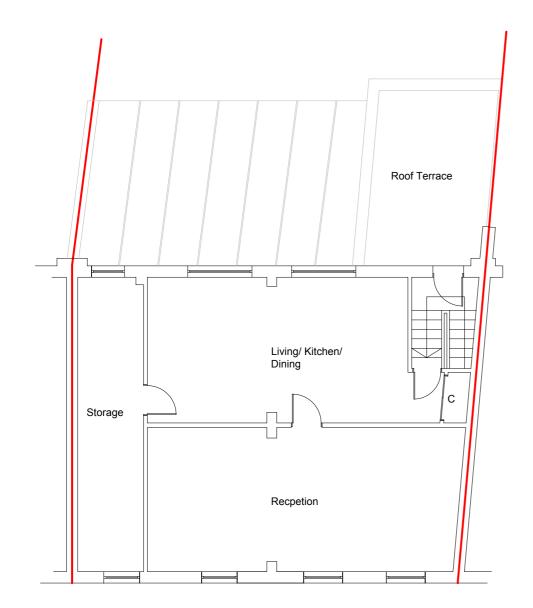

## Proposed First Floor Plan Scale:1:100

Dimensions to be verified on site DO NOT SCALE FROM THIS DRAWING. Any areas indicated on this drawing are for guidance only. No responsibility is taken for their accuracy. Site Address: Client Detail: Title: Revisions: Drawn By: NM 00 Rev Revision 62 - 64 Queens Crecent Proposed Floor Plans Checked By: PP This drawing is the property of **BANCIL PARTNERSHIP** LTD London NW5 4EE LTD Copyright is reserved by them and the drawing is issued on the condition that it is not copied, reproduced, retained or disclosed to any unauthorised person, either wholly or in part without the consent in writing of BANCIL PARTNERSHIP LTD 09/2018 Date: BANCIL PL/VP/2914 - 06 Drawing No. PARTNERSHIP LTD Scale: 1:100 Paper Size: A3 27-29 The Broadway, Southall, Middx, UB1 1JY Tel: 020 8574 4546 Fax: 020 8574 4526

| Date |
|------|
|      |
|      |
|      |
|      |
|      |

Proposed Roof Plan Scale:1:100

| h                     | Dimensions to be verified on site<br>DO NOT SCALE FROM THIS DRAWING.<br>Any areas indicated on this drawing are for guidance only. | Site Address:               | Client Detail: | Title:     |          |             |    | Drawn By: NM |                 | Revisions: |          |
|-----------------------|------------------------------------------------------------------------------------------------------------------------------------|-----------------------------|----------------|------------|----------|-------------|----|--------------|-----------------|------------|----------|
| $\underline{O}$       | No responsibility is taken for their accuracy                                                                                      | 62 - 64 Queens Crecent      |                | Proposed R | oof Plan |             |    |              |                 | Rev        | Revision |
| ${\boldsymbol{\rho}}$ | This drawing is the property of BANCIL PARTNERSHIP                                                                                 | London                      |                |            |          |             |    | Checked By:  | PP              | '          |          |
|                       | LTD<br>Copyright is reserved by them and the drawing is issued on the                                                              | NW5 4EE                     |                |            |          |             |    | Date:        | 09/2018         |            |          |
|                       | condition that it is not copied, reproduced, retained or disclosed                                                                 |                             |                |            |          |             |    |              |                 |            |          |
| PARTNERSHIP           | to any unauthorised person, either wholly or in part without the consent in writing of <b>BANCIL PARTNERSHIP LTD</b>               |                             |                |            |          |             |    | Drawing No.  | PL/VP/2914 - 08 |            |          |
| LTD                   | 27-29 The Broadway, Southall, Middx, UB1 1JY                                                                                       | Tel: 020 8574 4546 Fax: 020 | 0 8574 4526    | Scale:     | 1:100    | Paper Size: | A3 |              |                 |            |          |