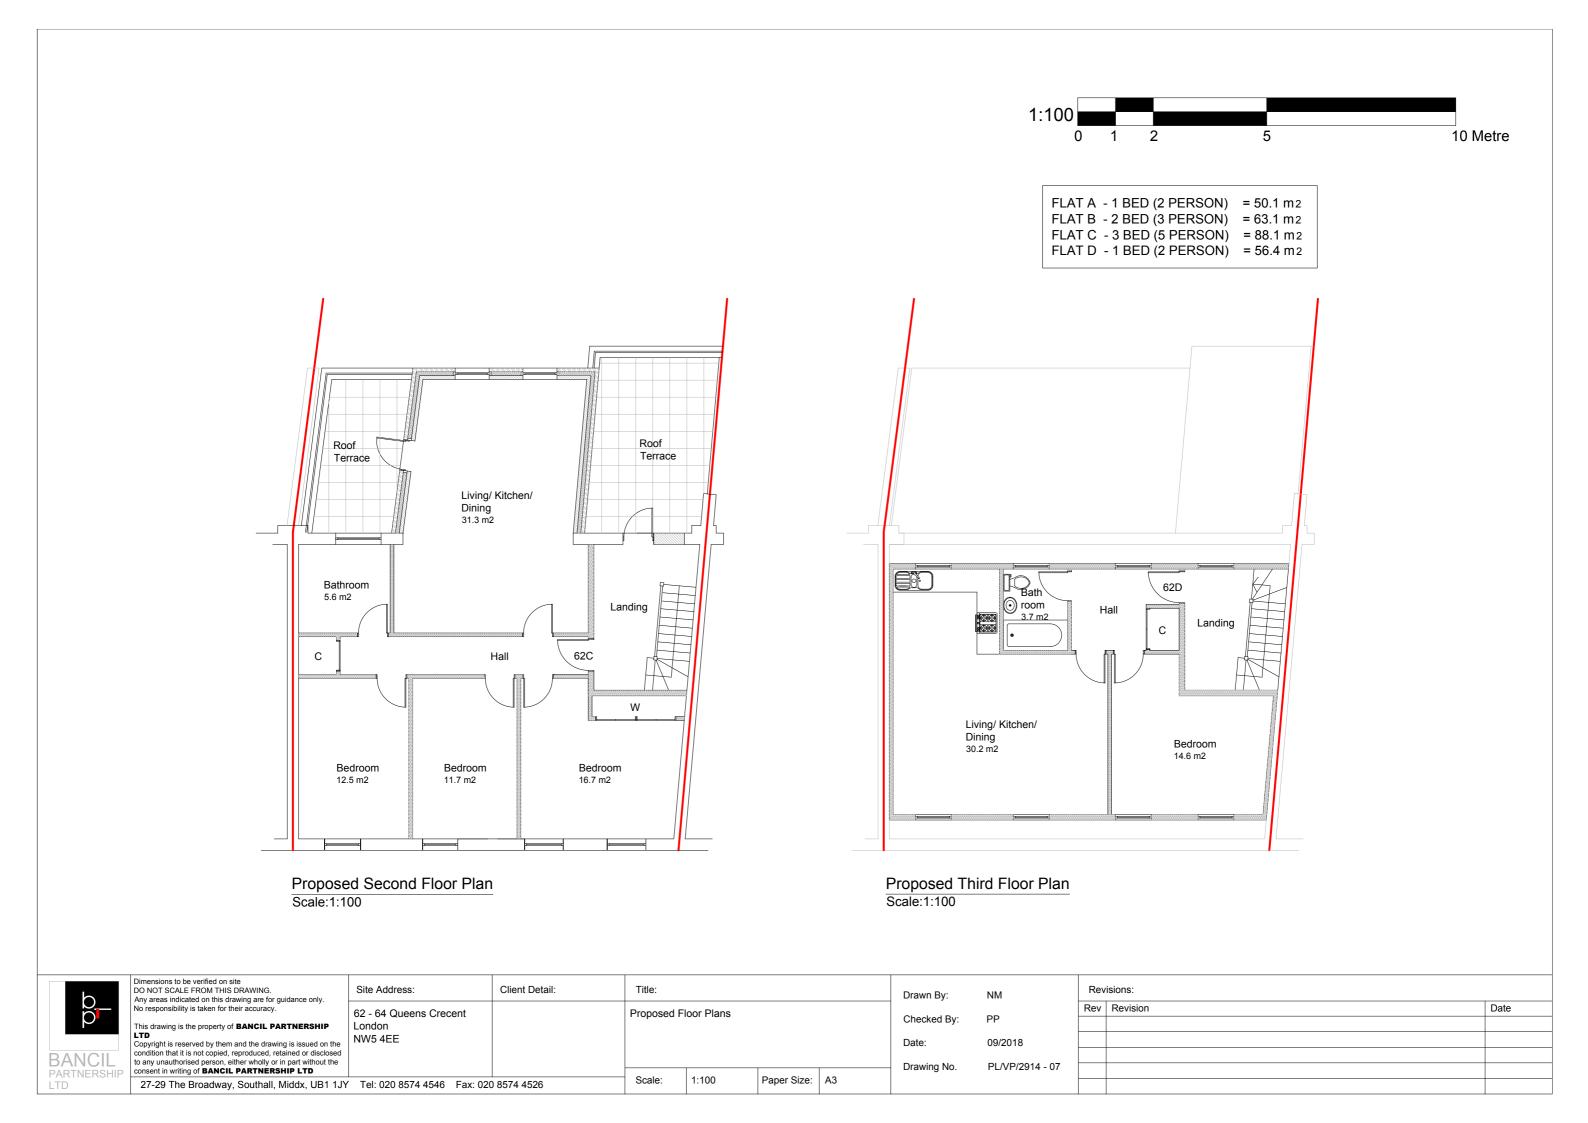

| Date |
|------|
|      |
|      |
|      |
|      |
|      |

Proposed Roof Plan Scale:1:100

| h                     | Dimensions to be verified on site<br>DO NOT SCALE FROM THIS DRAWING.<br>Any areas indicated on this drawing are for guidance only. | Site Address:               | Client Detail: | Title:     |          |             |    | Drawn By: NM |                 | Revisions: |          |
|-----------------------|------------------------------------------------------------------------------------------------------------------------------------|-----------------------------|----------------|------------|----------|-------------|----|--------------|-----------------|------------|----------|
| $\underline{O}$       | No responsibility is taken for their accuracy                                                                                      | 62 - 64 Queens Crecent      |                | Proposed R | oof Plan |             |    |              |                 | Rev        | Revision |
| ${\boldsymbol{\rho}}$ | This drawing is the property of BANCIL PARTNERSHIP                                                                                 | London                      |                |            |          |             |    | Checked By:  | PP              | '          |          |
|                       | LTD<br>Copyright is reserved by them and the drawing is issued on the                                                              | NW5 4EE                     |                |            |          |             |    | Date:        | 09/2018         |            |          |
|                       | condition that it is not copied, reproduced, retained or disclosed                                                                 |                             |                |            |          |             |    |              |                 |            |          |
| PARTNERSHIP           | to any unauthorised person, either wholly or in part without the consent in writing of <b>BANCIL PARTNERSHIP LTD</b>               |                             |                |            |          |             |    | Drawing No.  | PL/VP/2914 - 08 |            |          |
| LTD                   | 27-29 The Broadway, Southall, Middx, UB1 1JY                                                                                       | Tel: 020 8574 4546 Fax: 020 | 0 8574 4526    | Scale:     | 1:100    | Paper Size: | A3 |              |                 |            |          |