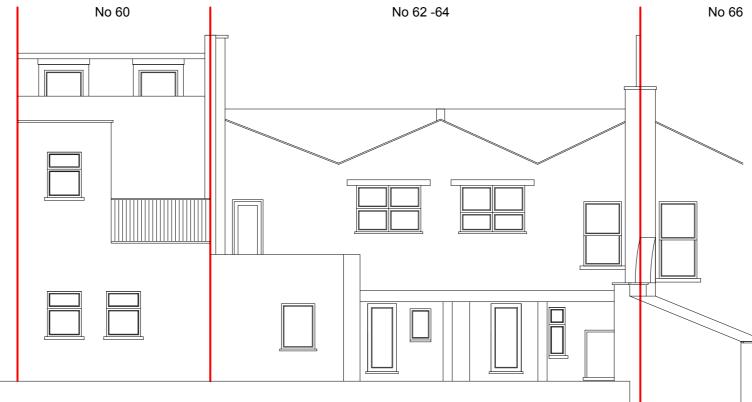

Existing Rear Elevation Scale:1:100

| h           | Dimensions to be verified on site<br>DO NOT SCALE FROM THIS DRAWING.<br>Any areas indicated on this drawing are for guidance only. | Site Address:                | Client Detail: | Title:             |       |             |             | Drawn By: NM |                 | Revisions: |  |
|-------------|------------------------------------------------------------------------------------------------------------------------------------|------------------------------|----------------|--------------------|-------|-------------|-------------|--------------|-----------------|------------|--|
|             | No responsibility is taken for their accuracy.                                                                                     | 62 - 64 Queens Crecent       |                | Existing Elevation |       |             |             | 55           | Rev             | Revision   |  |
|             | This drawing is the property of BANCIL PARTNERSHIP                                                                                 | London                       |                |                    |       |             | Checked By: | PP           |                 |            |  |
|             | LTD<br>Copyright is reserved by them and the drawing is issued on the                                                              | NW5 4EE                      |                |                    |       |             |             | Date:        | 09/2018         |            |  |
| BANCIL      | condition that it is not copied, reproduced, retained or disclosed                                                                 |                              |                |                    |       |             |             |              |                 |            |  |
| PARTNERSHIP | to any unauthorised person, either wholly or in part without the consent in writing of <b>BANCIL PARTNERSHIP LTD</b>               |                              |                |                    |       |             |             | Drawing No.  | PL/VP/2914 - 05 |            |  |
| LTD         | 27-29 The Broadway, Southall, Middx, UB1 1JY                                                                                       | 7 Tel: 020 8574 4546 Fax: 02 | 0 8574 4526    | Scale:             | 1:100 | Paper Size: | A3          |              |                 |            |  |