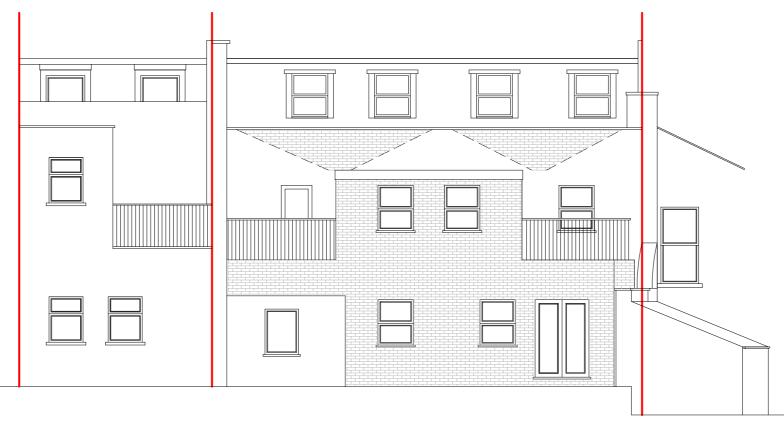

Existing Rear Elevation Scale:1:100

| h           | Dimensions to be verified on site<br>DO NOT SCALE FROM THIS DRAWING.<br>Any areas indicated on this drawing are for guidance only. | Site Address:                | Client Detail: | Title:             |       |             |             | Drawn By: NM |                 | Revisions: |  |
|-------------|------------------------------------------------------------------------------------------------------------------------------------|------------------------------|----------------|--------------------|-------|-------------|-------------|--------------|-----------------|------------|--|
|             | No responsibility is taken for their accuracy.                                                                                     | 62 - 64 Queens Crecent       |                | Existing Elevation |       |             |             | 55           | Rev             | Revision   |  |
|             | This drawing is the property of BANCIL PARTNERSHIP                                                                                 | London                       |                |                    |       |             | Checked By: | PP           |                 |            |  |
|             | LTD<br>Copyright is reserved by them and the drawing is issued on the                                                              | NW5 4EE                      |                |                    |       |             |             | Date:        | 09/2018         |            |  |
| BANCIL      | condition that it is not copied, reproduced, retained or disclosed                                                                 |                              |                |                    |       |             |             |              |                 |            |  |
| PARTNERSHIP | to any unauthorised person, either wholly or in part without the consent in writing of <b>BANCIL PARTNERSHIP LTD</b>               |                              |                |                    |       |             |             | Drawing No.  | PL/VP/2914 - 05 |            |  |
| LTD         | 27-29 The Broadway, Southall, Middx, UB1 1JY                                                                                       | 7 Tel: 020 8574 4546 Fax: 02 | 0 8574 4526    | Scale:             | 1:100 | Paper Size: | A3          |              |                 |            |  |