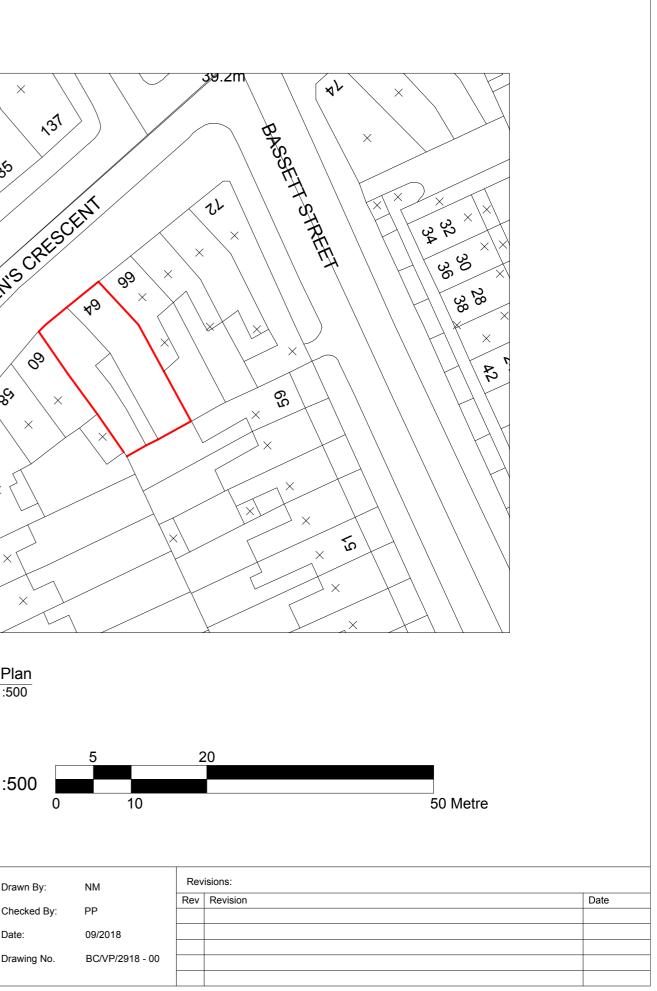

Dimensions to be verified on site DO NOT SCALE FROM THIS DRAWING. Any areas indicated on this drawing are for guidance only. No responsibility is taken for their accuracy. Client Detail: Title: Site Address: b p 62 - 64 Queens Crecent Location Plan This drawing is the property of BANCIL PARTNERSHIP London Inis drawing is the property of BANCIL PAR INERSHIP LTD Copyright is reserved by them and the drawing is issued on the condition that it is not copied, reproduced, retained or disclosed to any unauthorised person, either wholly or in part without the consent in writing of BANCIL PARTNERSHIP LTD NW5 4EE Block Plan BANCIL PARTNERSHIP Scale: 1:1250/ 500 Paper Size: A3 LTD 27-29 The Broadway, Southall, Middx, UB1 1JY Tel: 020 8574 4546 Fax: 020 8574 4526