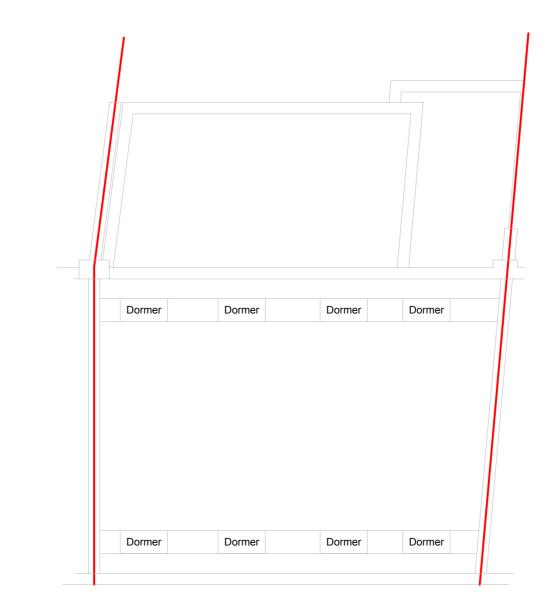

| Date |
|------|
|      |
|      |
|      |
|      |
|      |

Proposed Roof Plan Scale:1:100

| h                     | Dimensions to be verified on site<br>DO NOT SCALE FROM THIS DRAWING.<br>Any areas indicated on this drawing are for guidance only. | Site Address:               | Client Detail: | Title:     |          |             |    | Drawn By: NM |                 | Revisions: |          |
|-----------------------|------------------------------------------------------------------------------------------------------------------------------------|-----------------------------|----------------|------------|----------|-------------|----|--------------|-----------------|------------|----------|
| $\underline{O}$       | No responsibility is taken for their accuracy                                                                                      | 62 - 64 Queens Crecent      |                | Proposed R | oof Plan |             |    |              |                 | Rev        | Revision |
| ${\boldsymbol{\rho}}$ | This drawing is the property of BANCIL PARTNERSHIP                                                                                 | London                      |                |            |          |             |    | Checked By:  | PP              | '          |          |
|                       | LTD<br>Copyright is reserved by them and the drawing is issued on the                                                              | NW5 4EE                     |                |            |          |             |    | Date:        | 09/2018         |            |          |
|                       | condition that it is not copied, reproduced, retained or disclosed                                                                 |                             |                |            |          |             |    |              |                 |            |          |
| PARTNERSHIP           | to any unauthorised person, either wholly or in part without the consent in writing of <b>BANCIL PARTNERSHIP LTD</b>               |                             |                |            |          |             |    | Drawing No.  | PL/VP/2914 - 08 |            |          |
| LTD                   | 27-29 The Broadway, Southall, Middx, UB1 1JY                                                                                       | Tel: 020 8574 4546 Fax: 020 | 0 8574 4526    | Scale:     | 1:100    | Paper Size: | A3 |              |                 |            |          |