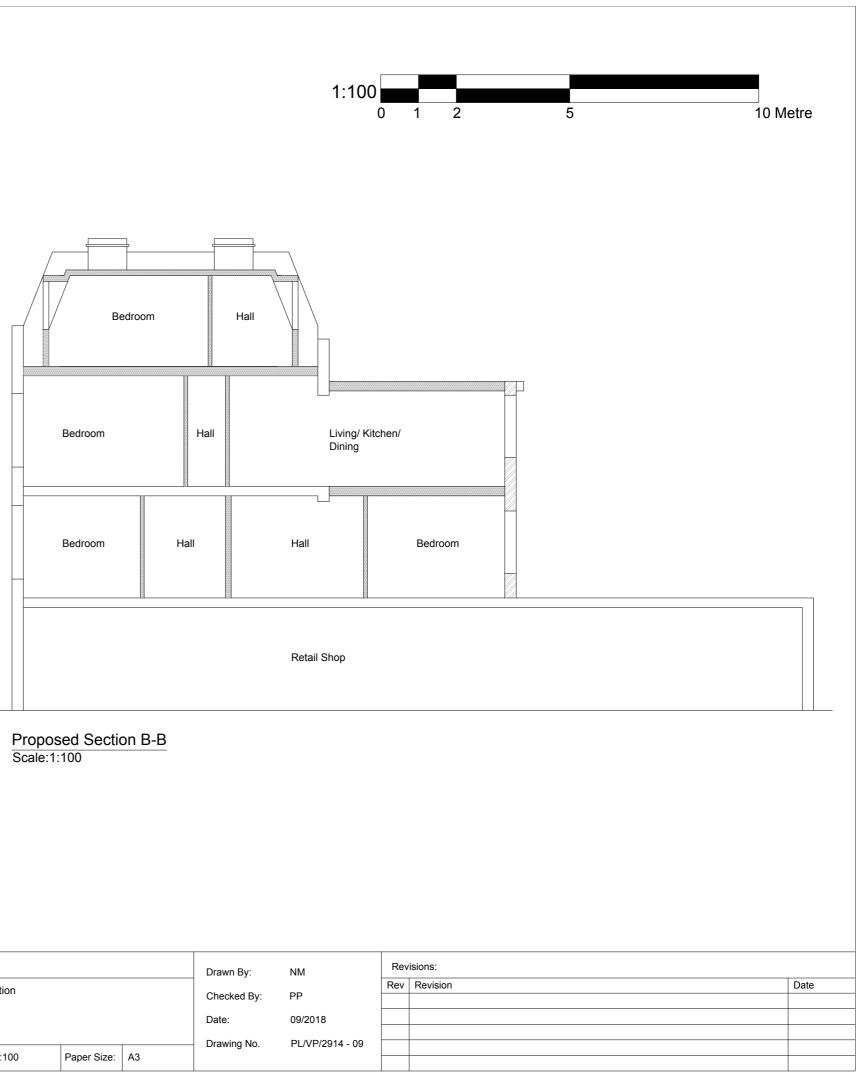

Proposed Section A-A Scale:1:100

| h             | Dimensions to be verified on site<br>DO NOT SCALE FROM THIS DRAWING.<br>Any areas indicated on this drawing are for guidance only.     | Site Address:               | Client Detail: | Title:     |        |             |    | Drawn By: NM |                 | Revisions: |          |
|---------------|----------------------------------------------------------------------------------------------------------------------------------------|-----------------------------|----------------|------------|--------|-------------|----|--------------|-----------------|------------|----------|
|               | No responsibility is taken for their accuracy.                                                                                         | 62 - 64 Queens Crecent      |                | Proposed S | ection |             |    |              |                 | Rev        | Revision |
| $P^{\bullet}$ | This drawing is the property of BANCIL PARTNERSHIP                                                                                     | London                      |                |            |        |             |    | Checked By:  | PP              |            |          |
|               | LTD<br>Copyright is reserved by them and the drawing is issued on the                                                                  | NW5 4EE                     |                |            |        |             |    | Date:        | 09/2018         |            |          |
| BANCIL        | condition that it is not copied, reproduced, retained or disclosed<br>to any unauthorised person, either wholly or in part without the |                             |                |            |        |             |    |              |                 |            |          |
| PARTNERSHIP   | consent in writing of <b>BANCIL PARTNERSHIP LTD</b>                                                                                    |                             |                |            | 4.400  | <b>D</b> 0: | 10 | Drawing No.  | PL/VP/2914 - 09 |            |          |
| LTD           | 27-29 The Broadway, Southall, Middx, UB1 1JY                                                                                           | Tel: 020 8574 4546 Fax: 020 | ) 8574 4526    | Scale:     | 1:100  | Paper Size: | A3 |              |                 |            |          |