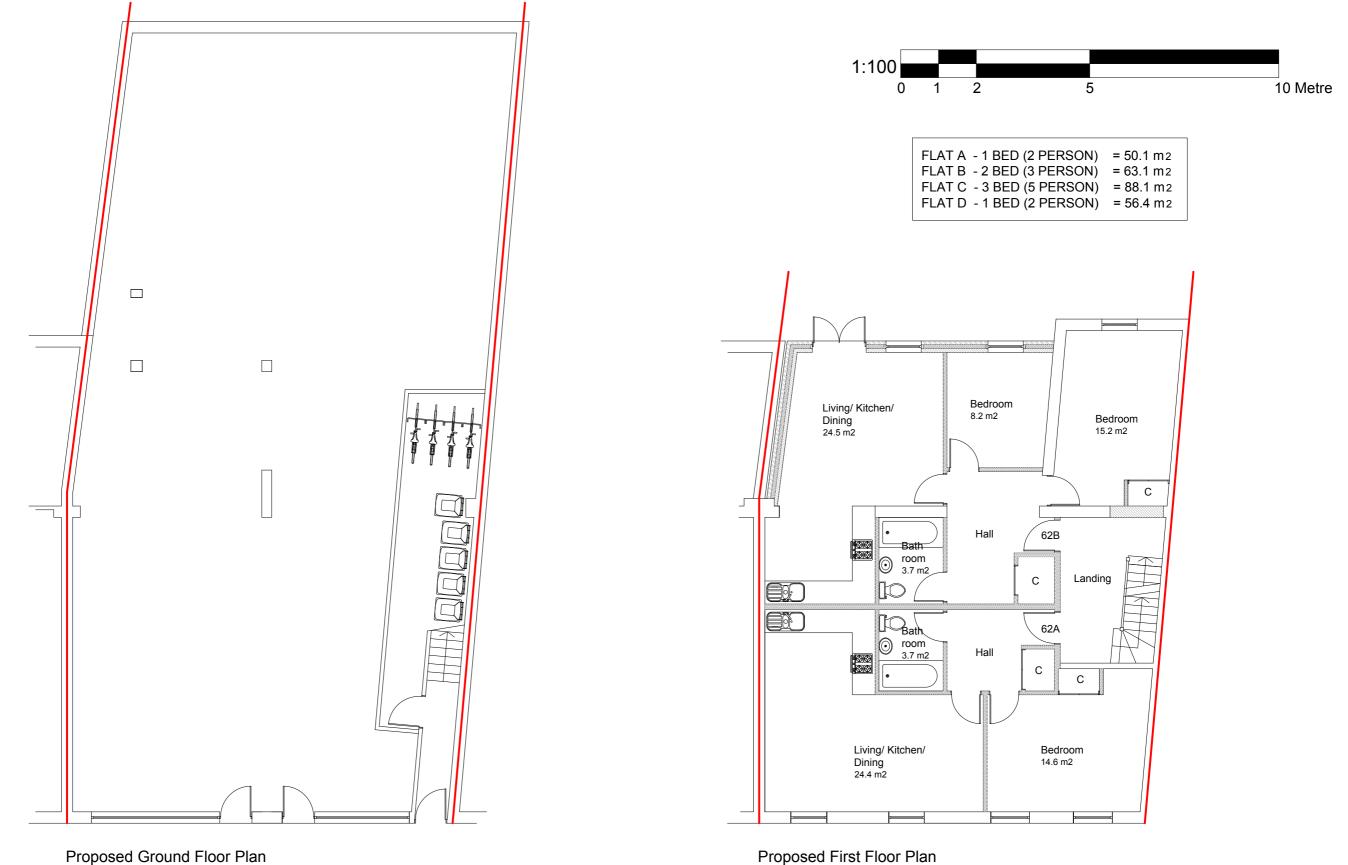

## Proposed First Floor Plan Scale:1:100

Dimensions to be verified on site DO NOT SCALE FROM THIS DRAWING. Any areas indicated on this drawing are for guidance only. No responsibility is taken for their accuracy. Site Address: Client Detail: Title: Revisions: Drawn By: NM 00 Rev Revision 62 - 64 Queens Crecent Proposed Floor Plans Checked By: PP This drawing is the property of **BANCIL PARTNERSHIP** LTD London NW5 4EE LTD Copyright is reserved by them and the drawing is issued on the condition that it is not copied, reproduced, retained or disclosed to any unauthorised person, either wholly or in part without the consent in writing of BANCIL PARTNERSHIP LTD 09/2018 Date: BANCIL PL/VP/2914 - 06 Drawing No. PARTNERSHIP LTD Scale: 1:100 Paper Size: A3 27-29 The Broadway, Southall, Middx, UB1 1JY Tel: 020 8574 4546 Fax: 020 8574 4526