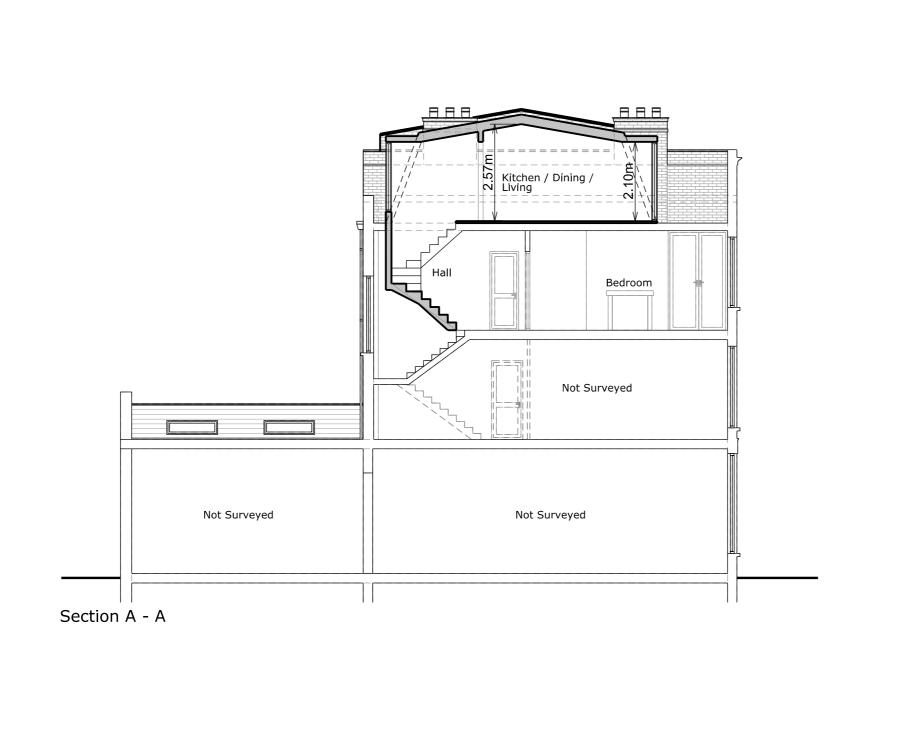

KEYS

— - — Boundary line

Proposed walls

Existing walls

Existing removed

Rooflight

PROPOSED MANSARD LOFT CONVERSION, INTERNAL ALTERATIONS AND ALL ASSOCIATED WORKS AT 110 BOUNDARY ROAD

STATUS

PLANNING

CLIENT FRANK SEDDON

PROPOSED SECTION DRAWN

| 1/100 @ A3    | LG         |
|---------------|------------|
| DATE MAY 2019 | CHECKED RM |
|               |            |

DRAWING NO. D 1294 - PL - 08