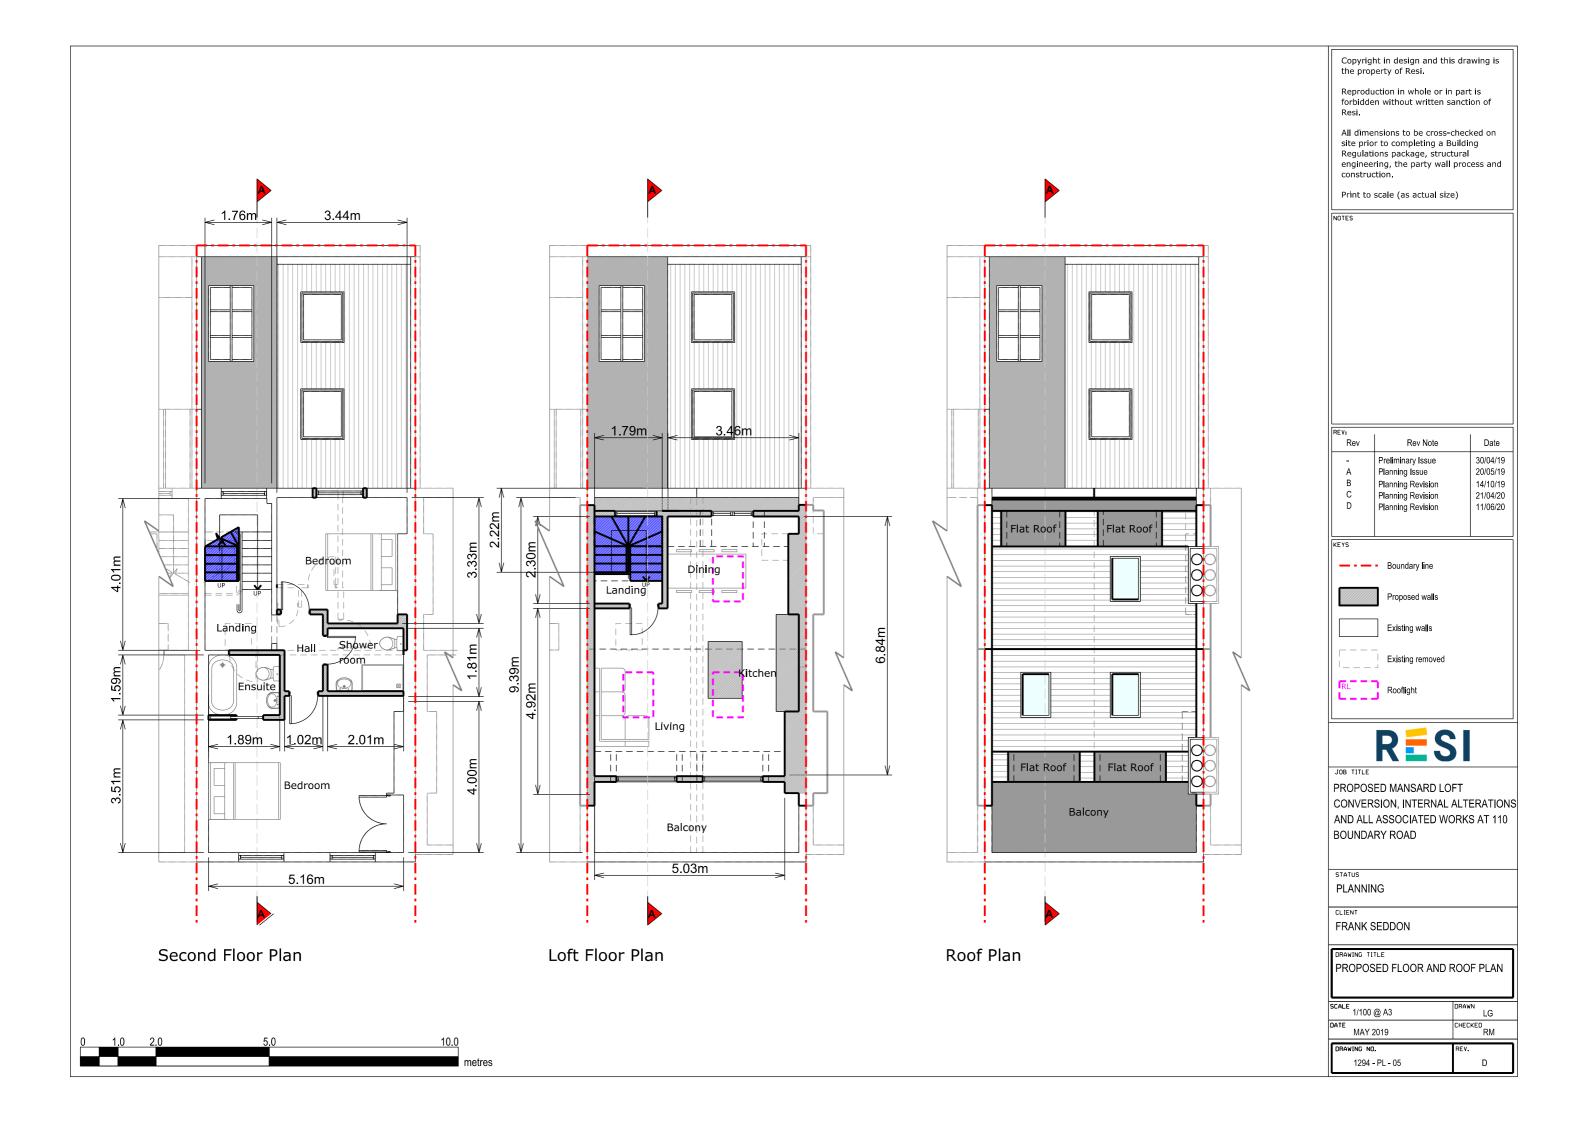

JOB TITLE

PROPOSED MANSARD LOFT CONVERSION, INTERNAL ALTERATIONS AND ALL ASSOCIATED WORKS AT 110 BOUNDARY ROAD

STATUS

PLANNING

CLIENT

FRANK SEDDON

| ľ |                |       |
|---|----------------|-------|
| ŀ | PROPOSED ELEVA | TIONS |
| ı |                |       |