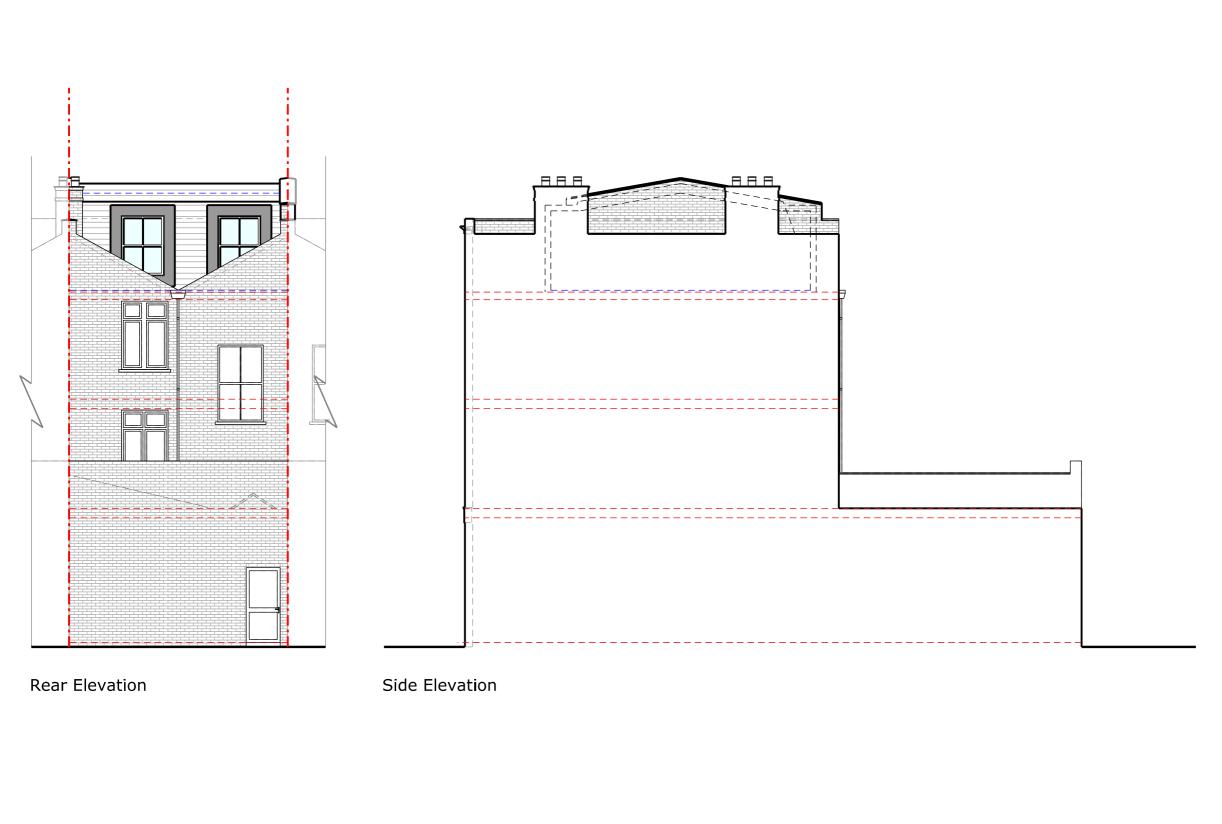

JOB TITLE

PROPOSED MANSARD LOFT CONVERSION, INTERNAL ALTERATIONS AND ALL ASSOCIATED WORKS AT 110 BOUNDARY ROAD

STATUS

PLANNING

CLIENT

FRANK SEDDON

| ľ |                |       |
|---|----------------|-------|
| ŀ | PROPOSED ELEVA | TIONS |
| ı |                |       |

KEYS

— - — Boundary line

Proposed walls

Existing walls

Existing removed

Rooflight

PROPOSED MANSARD LOFT CONVERSION, INTERNAL ALTERATIONS AND ALL ASSOCIATED WORKS AT 110 BOUNDARY ROAD

STATUS

PLANNING

CLIENT FRANK SEDDON

PROPOSED SECTION DRAWN

| 1/100 @ A3    | LG         |
|---------------|------------|
| DATE MAY 2019 | CHECKED RM |
|               |            |

DRAWING NO. D 1294 - PL - 08