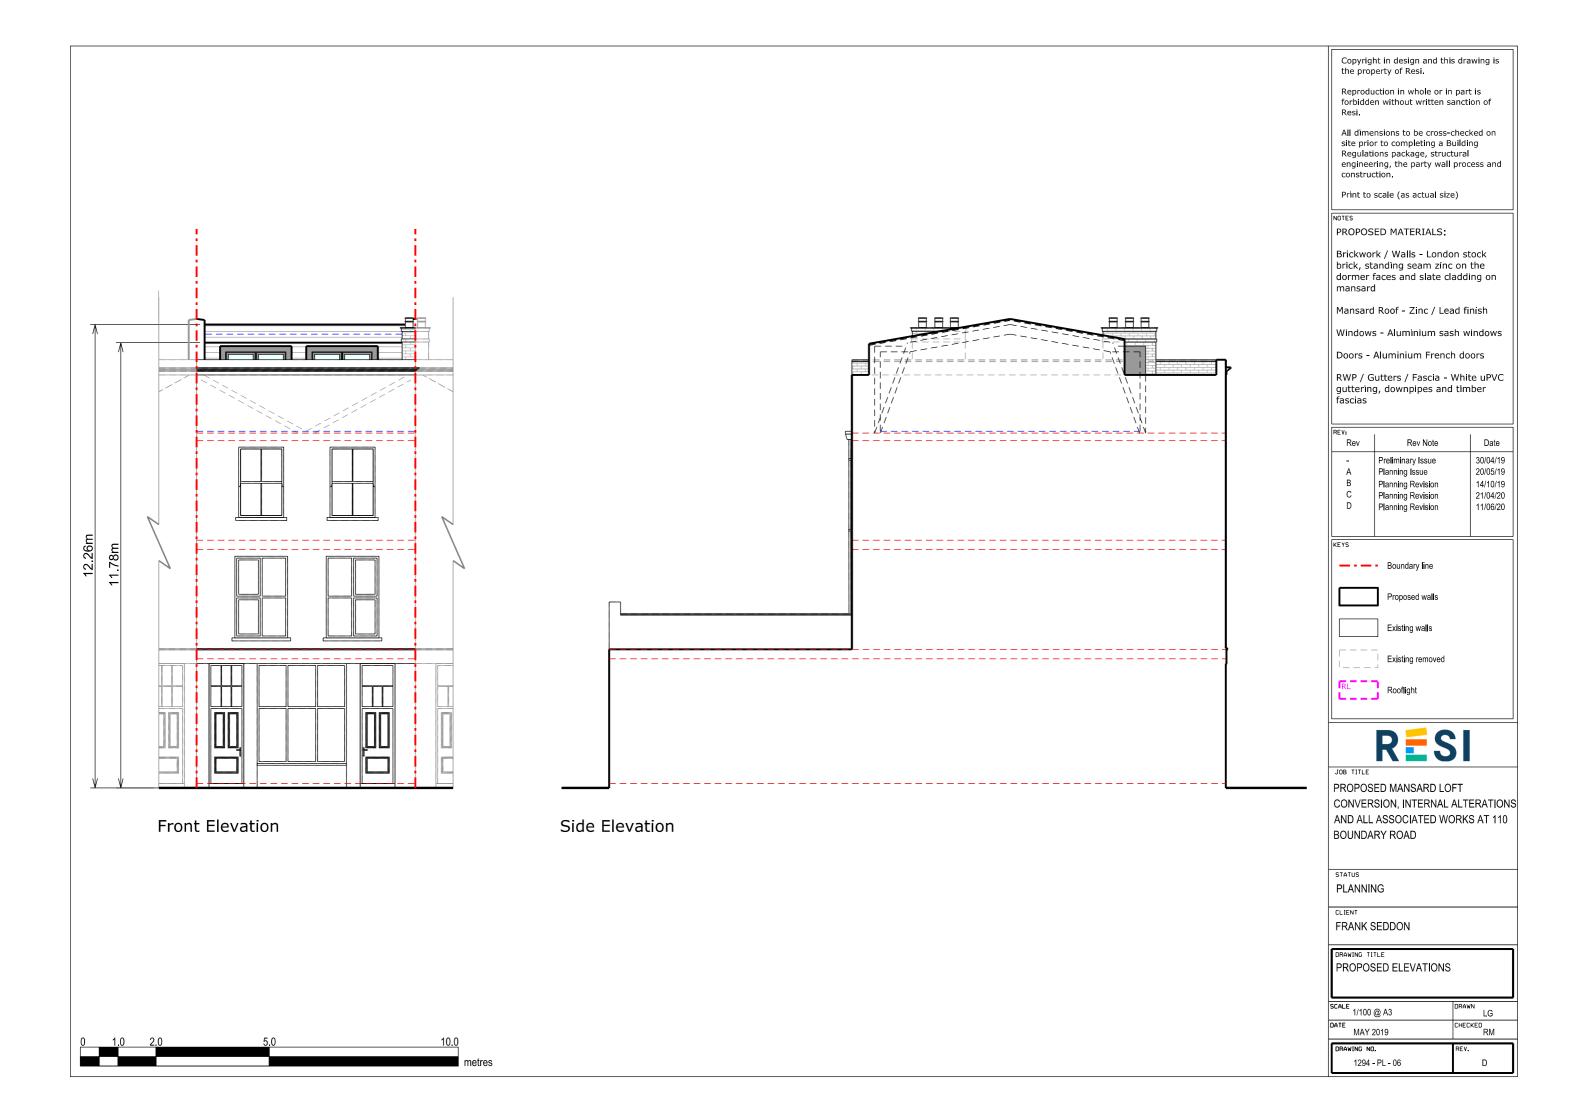

## PROPOSED MATERIALS:

Brickwork / Walls - London stock brick, standing seam zinc on the dormer faces and slate cladding on mansard

Mansard Roof - Zinc / Lead finish

Windows - Aluminium sash windows

Doors - Aluminium French doors

RWP / Gutters / Fascia - White uPVC guttering, downpipes and timber fascias

| REV: | 1                 | 1        |
|------|-------------------|----------|
| Rev  | Rev Note          | Date     |
| -    | Preliminary Issue | 30/04/19 |
| Α    | Planning Issue    | 20/05/19 |
| В    | Planning Revision | 14/10/19 |
| C    | Planning Revision | 21/04/20 |
| D    | Planning Revision | 11/06/20 |
|      |                   |          |
|      |                   |          |

JOB TITLE

PROPOSED MANSARD LOFT CONVERSION, INTERNAL ALTERATIONS AND ALL ASSOCIATED WORKS AT 110 BOUNDARY ROAD

STATUS

PLANNING

CLIENT

FRANK SEDDON

| ľ |                |       |
|---|----------------|-------|
| ŀ | PROPOSED ELEVA | TIONS |
| ı |                |       |