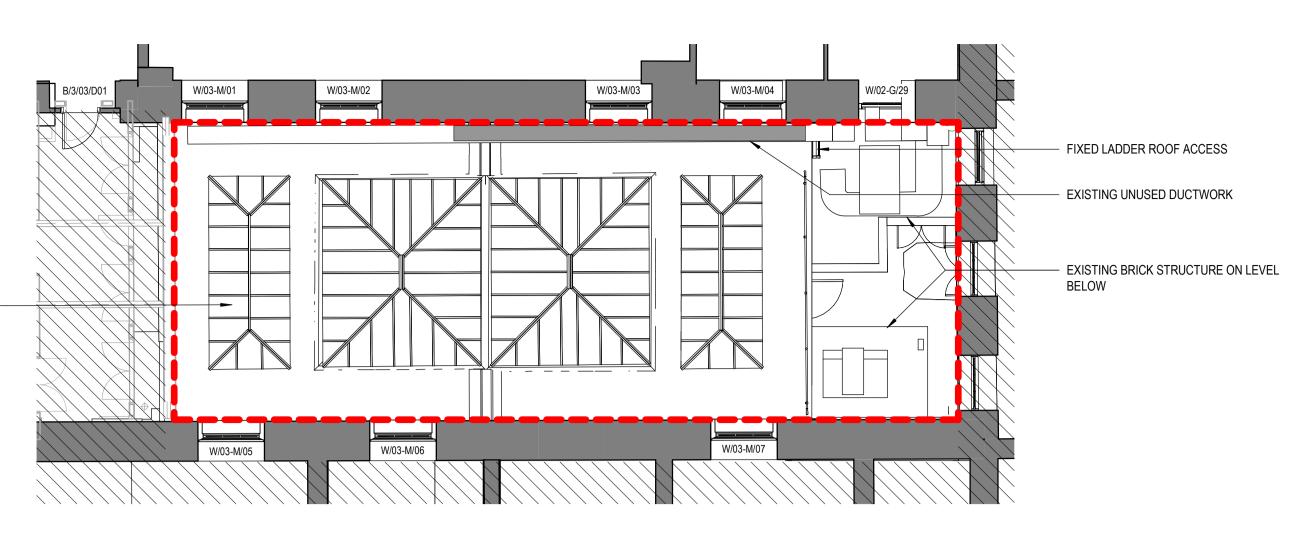

## FLOOR PLAN - LEVEL 03 ROOF - EXISTING

### DUCTWORK REMOVED (AS APPROVED UNDER PLANNING REF: 2019/5564/P & 2019/5630/L)

EXISTING FIXED LADDER TO BE REMOVED (AS APPROVED UNDER PLANNING REF: 2019/5564/P & 2019/5630/L)

EXISTING BRICK STRUCTURE ON LEVEL BELOW TO BE REMOVED (AS APPROVED UNDER PLANNING REF: 2019/5564/P & 2019/5630/L)

EXISTING 8" HALF ROUND GUTTER TO BE REPLACED + GRATE ADDED (AS APPROVED UNDER PLANNING REF: 2019/5564/P & 2019/5630/L)

GUARDRAIL EDGE PROTECTION SYSTEM TO BE REMOVED (AS APPROVED UNDER PLANNING REF: 2019/5564/P & 2019/5630/L)