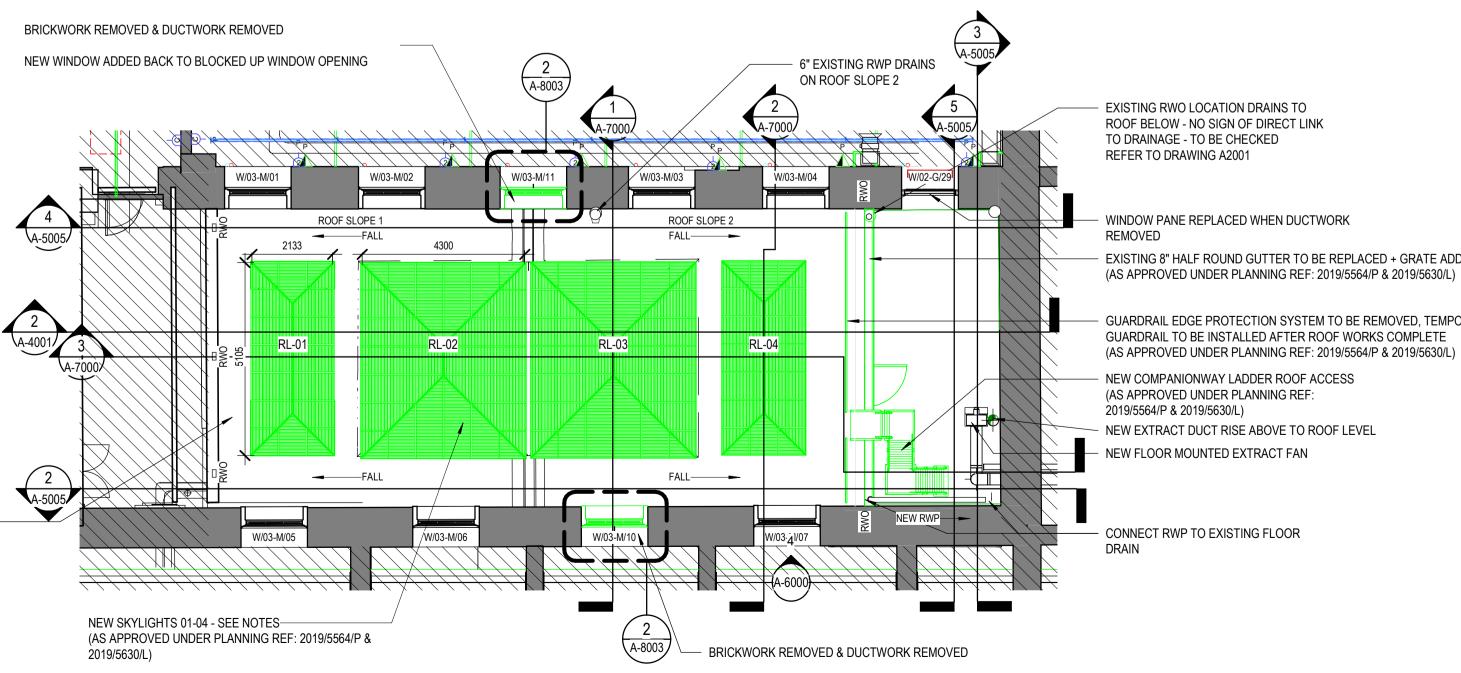

## EXISTING ROOF CONDITION

EXISTING ROOF HAS ASHPHALT FINISH WITH CONCRETE UPSTANDS, SURFACE HAS CRACKS. THE UPSTANDS ARE ALL IN GOOD CONDITION, NO SIGN OF WATER INGRESS.

----

EXTENTS OF ROOFING WORKS

WORKS SUBJECT TO PLANNING APPLICATION PROPOSED WORKS TO BE CONSIDERED IN WORKS APPROVED UNDER PLANNING COURTYARD UNDER THIS APPLICATION REF: 2019/5564/P & 2019/5630/L NEW SKYLIGHTS RL-01-04 NEW EXTERNAL METAL LOUVRE SHADING OVER SKYLIGHTS RE-ROOFING REPLACEMENT DUCTWORK THROUGH DUCTWORK REMOVAL BASEMENT WINDOWS BRICK STRUCTURE REMOVAL NEW FLOOR MOUNTED EXTRACT FAN & EXTRACT DUCT FROM BASEMENT TO EXISTING WINDOW REGLAZE ROOF LEVEL NEW METAL LOUVRE TO L1 PLANTROOM NEW HANDRAIL

> REPLACEMENT OF BLOCKED UP LEVEL 3 WINDOWS WITH NEW WINDOWS

### DUCTWORK REMOVED (AS APPROVED UNDER PLANNING REF: 2019/5564/P & 2019/5630/L)

EXISTING FIXED LADDER TO BE REMOVED (AS APPROVED UNDER PLANNING REF: 2019/5564/P & 2019/5630/L)

EXISTING BRICK STRUCTURE ON LEVEL BELOW TO BE REMOVED (AS APPROVED UNDER PLANNING REF: 2019/5564/P & 2019/5630/L)

EXISTING 8" HALF ROUND GUTTER TO BE REPLACED + GRATE ADDED (AS APPROVED UNDER PLANNING REF: 2019/5564/P & 2019/5630/L)

GUARDRAIL EDGE PROTECTION SYSTEM TO BE REMOVED (AS APPROVED UNDER PLANNING REF: 2019/5564/P & 2019/5630/L)

# FLOOR PLAN - LEVEL 03 ROOF - DEMOLITION

FLOORPLAN - LEVEL 03 ROOF - PROPOSED

NEW WINDOW ADDED BACK TO BLOCKED UP WINDOW OPENING

0 1

DEMOLITION (AS APPROVED UNDER \_ \_ \_ \_ \_ \_ \_ REF 2019/5564/P & 2019/5630/L)

BMWW-HOK-ZZ-M-DR-A-2103 Revision: P06 Status: NA

EXISTING 8" HALF ROUND GUTTER TO BE REPLACED + GRATE ADDED

GUARDRAIL EDGE PROTECTION SYSTEM TO BE REMOVED, TEMPORARY

NEW — — — — — DEMOLITION