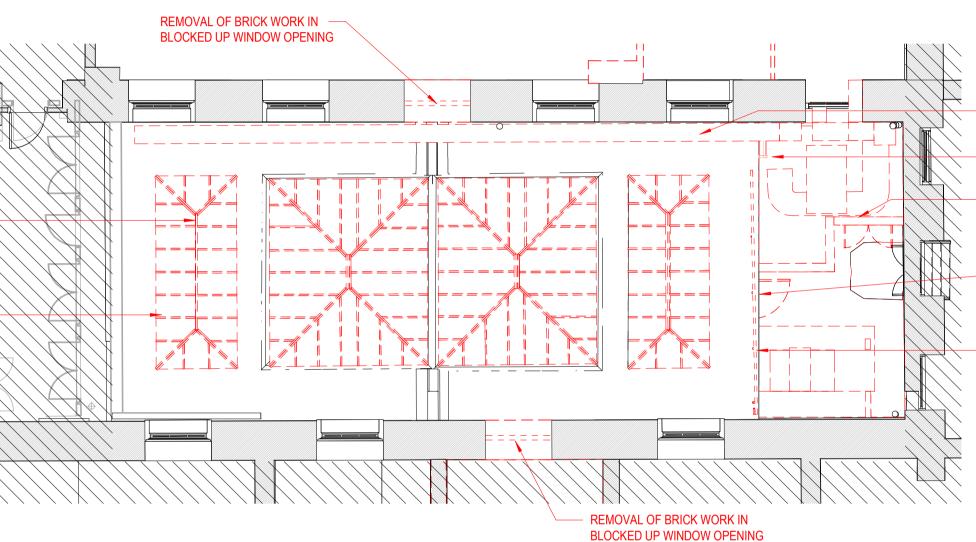

> REPLACEMENT OF BLOCKED UP LEVEL 3 WINDOWS WITH NEW WINDOWS

### DUCTWORK REMOVED (AS APPROVED UNDER PLANNING REF: 2019/5564/P & 2019/5630/L)

EXISTING FIXED LADDER TO BE REMOVED (AS APPROVED UNDER PLANNING REF: 2019/5564/P & 2019/5630/L)

EXISTING BRICK STRUCTURE ON LEVEL BELOW TO BE REMOVED (AS APPROVED UNDER PLANNING REF: 2019/5564/P & 2019/5630/L)

EXISTING 8" HALF ROUND GUTTER TO BE REPLACED + GRATE ADDED (AS APPROVED UNDER PLANNING REF: 2019/5564/P & 2019/5630/L)

GUARDRAIL EDGE PROTECTION SYSTEM TO BE REMOVED (AS APPROVED UNDER PLANNING REF: 2019/5564/P & 2019/5630/L)

# FLOOR PLAN - LEVEL 03 ROOF - DEMOLITION

FLOORPLAN - LEVEL 03 ROOF - PROPOSED

NEW WINDOW ADDED BACK TO BLOCKED UP WINDOW OPENING

0 1

DEMOLITION (AS APPROVED UNDER \_ \_ \_ \_ \_ \_ \_ REF 2019/5564/P & 2019/5630/L)