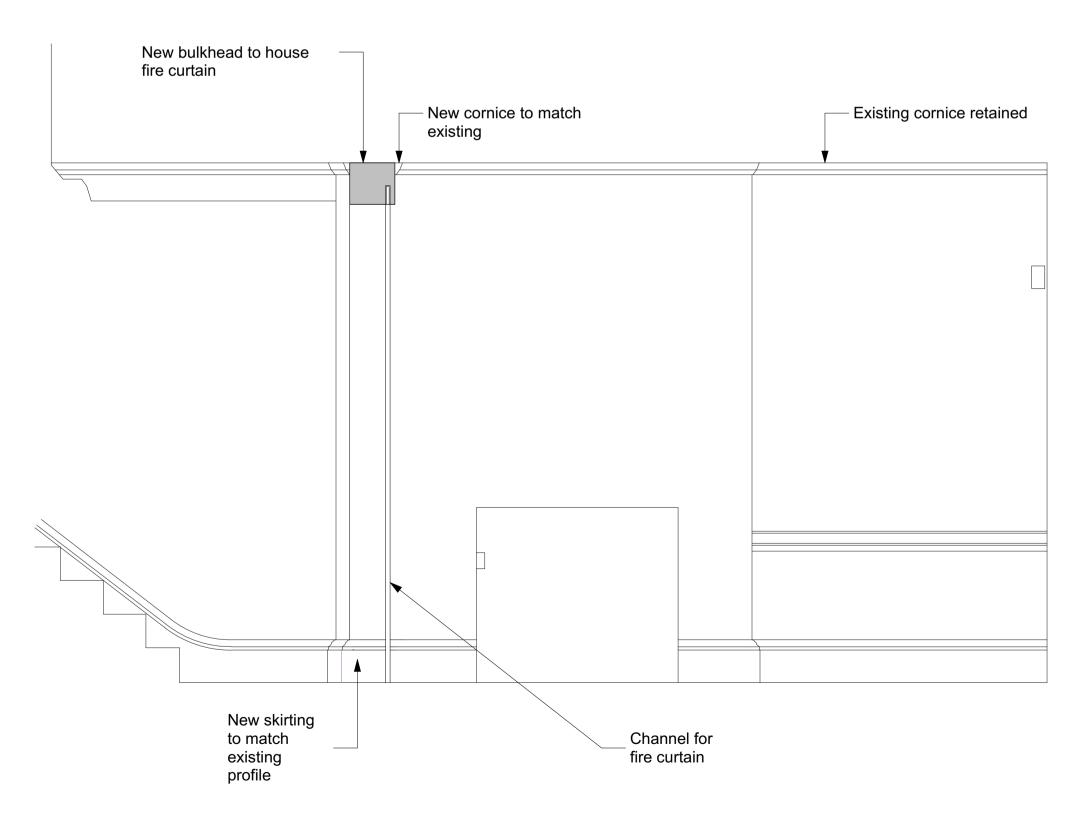

1 47-G-01 Internal Elevation Scale 1:20

3 47-G-01 Internal Elevation Scale 1:20

4 47-G-01 Internal Elevation
Scale 1:20

0 1 M

GENERAL NOTES.

sizes / dimensions.

All dimensions to be checked on site prior to commencement of any works, and/or preparation of any shop drawings.