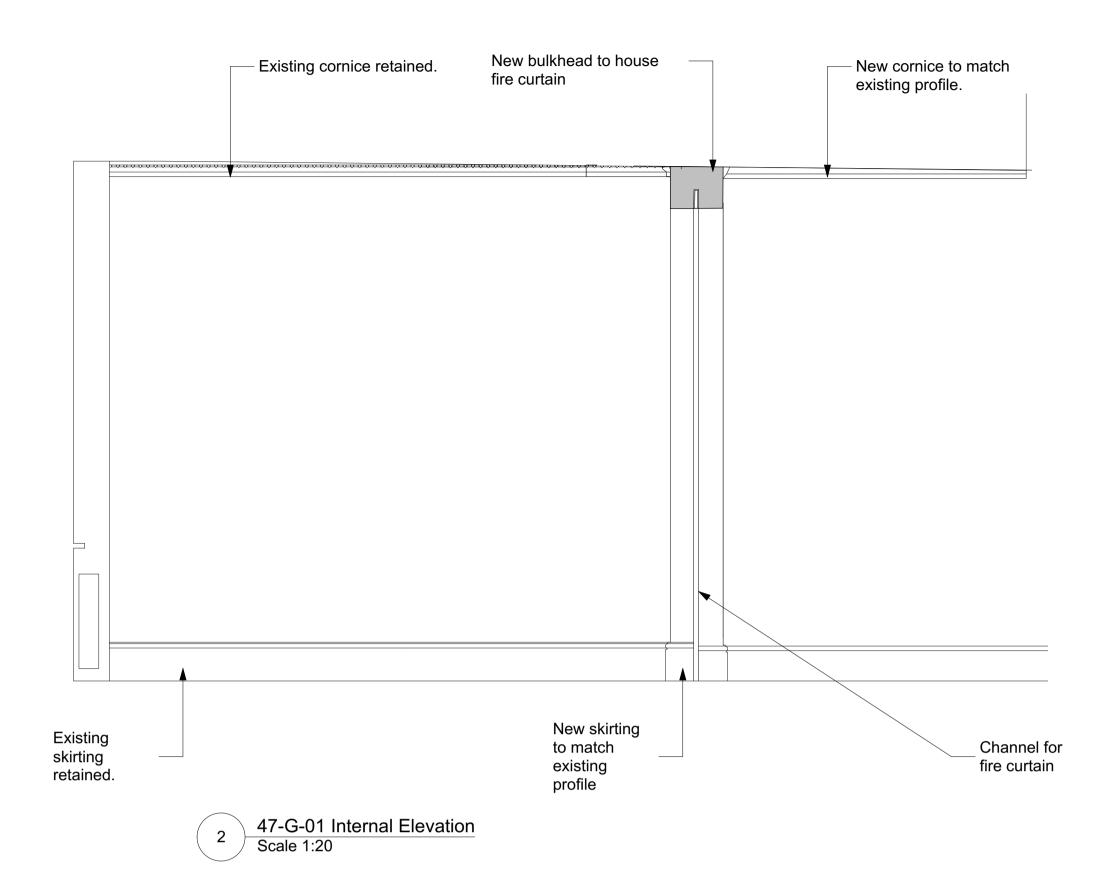

1 47-G-01 Internal Elevation Scale 1:20

3 47-G-01 Internal Elevation Scale 1:20

4 47-G-01 Internal Elevation
Scale 1:20

0 1 M

GENERAL NOTES.

sizes / dimensions.

All dimensions to be checked on site prior to commencement of any works, and/or preparation of any shop drawings.