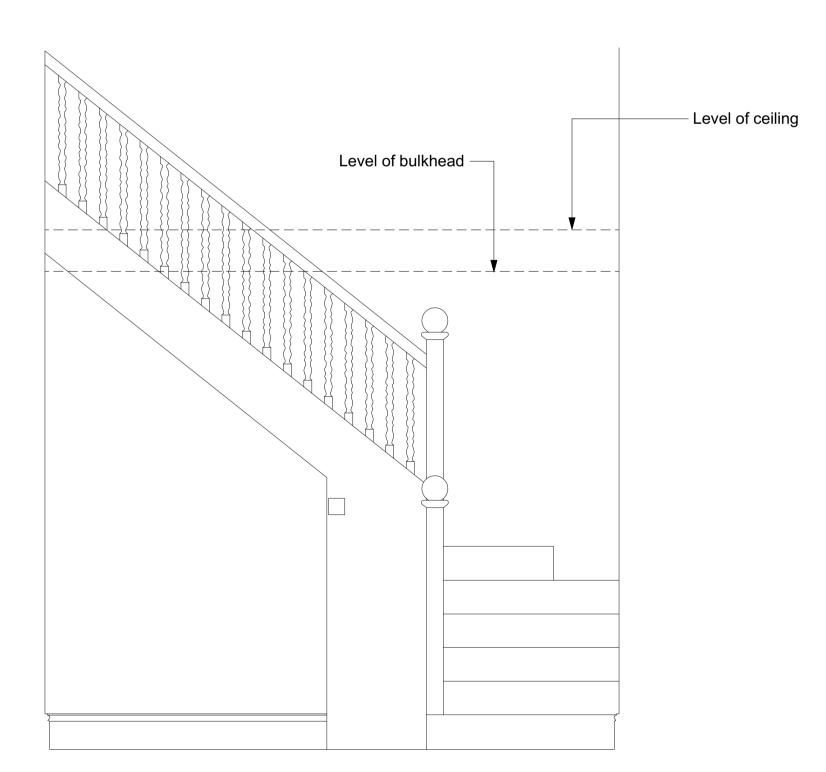

1 47-G-01 Internal Elevation Scale 1:20

3 47-G-01 Internal Elevation Scale 1:20

4 47-G-01 Internal Elevation
Scale 1:20

0 1 M

GENERAL NOTES.

sizes / dimensions.

All dimensions to be checked on site prior to commencement of any works, and/or preparation of any shop drawings.