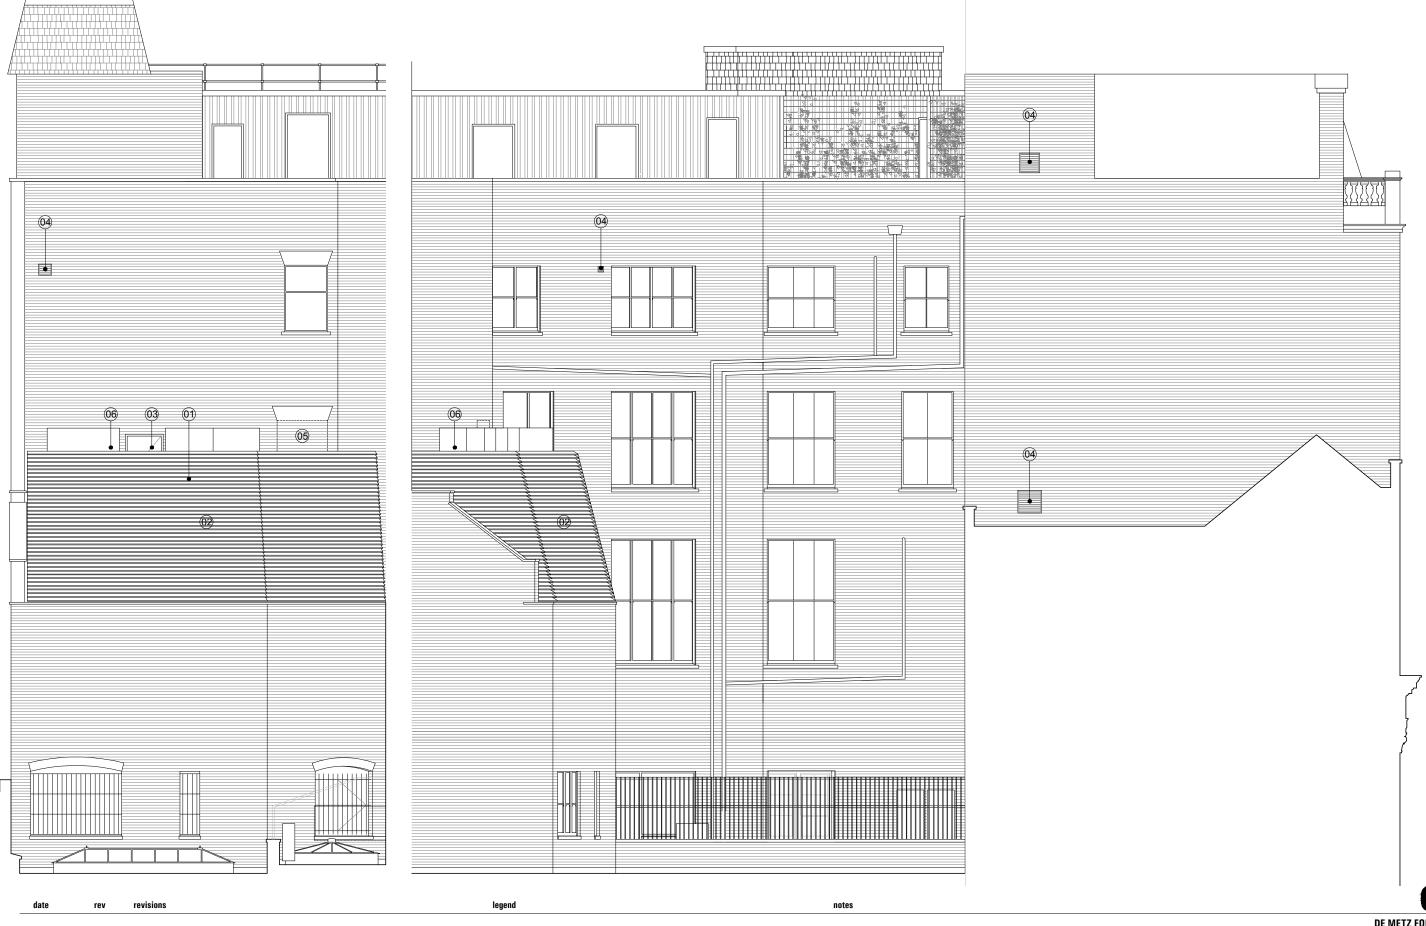

copyright
This drawing is the property of dMFK Architects ltd. No disclosure or copy of it may be made without the written permission of dMFK Architects ltd.

add: the old library 119 cholmley gardens london nw6 1aa t 020 7435 1144 f 020 7435 0884 mail info@dmfk.co.uk drawing title project 1 ELY PLACE, LONDON, EXISTING REAR ELEVATIONS EC1N 6RY scale at A1 scale at A3 drawn date 1.50 Sir Maurice Hatter 1.100 ΕT JULY 19 T/A 1 Ely Estate project no. drawing no. revision A53 2151

SCALE 1:100 1 2 3 4 5

- Existing redundant AC condenser units removed / relocated New PPC finish aluminium louvred plant screen New PPC finish aluminium external door New PPC finish aluminium louvre grilles Existing opening infilled with matching brickwork

- Acoustic hoods to plant

DMFK Architects Ltd take no responsibility for dimensions obtained by scaling from this DIMPK A PCRIMECTS LOT Take no responsibility for dimensions obtained by scaling from this drawing. If no dimension is shown the recipient must ascertain the dimension specifically from the architect or by site measurement and may not rely on the drawing. Supply of the drawing in digital form is solely for convenience and no reliance may be placed on any data in digital form. All data must be checked against hard copy. This drawing is issued for design intent only and should not be used for construction unless stated.