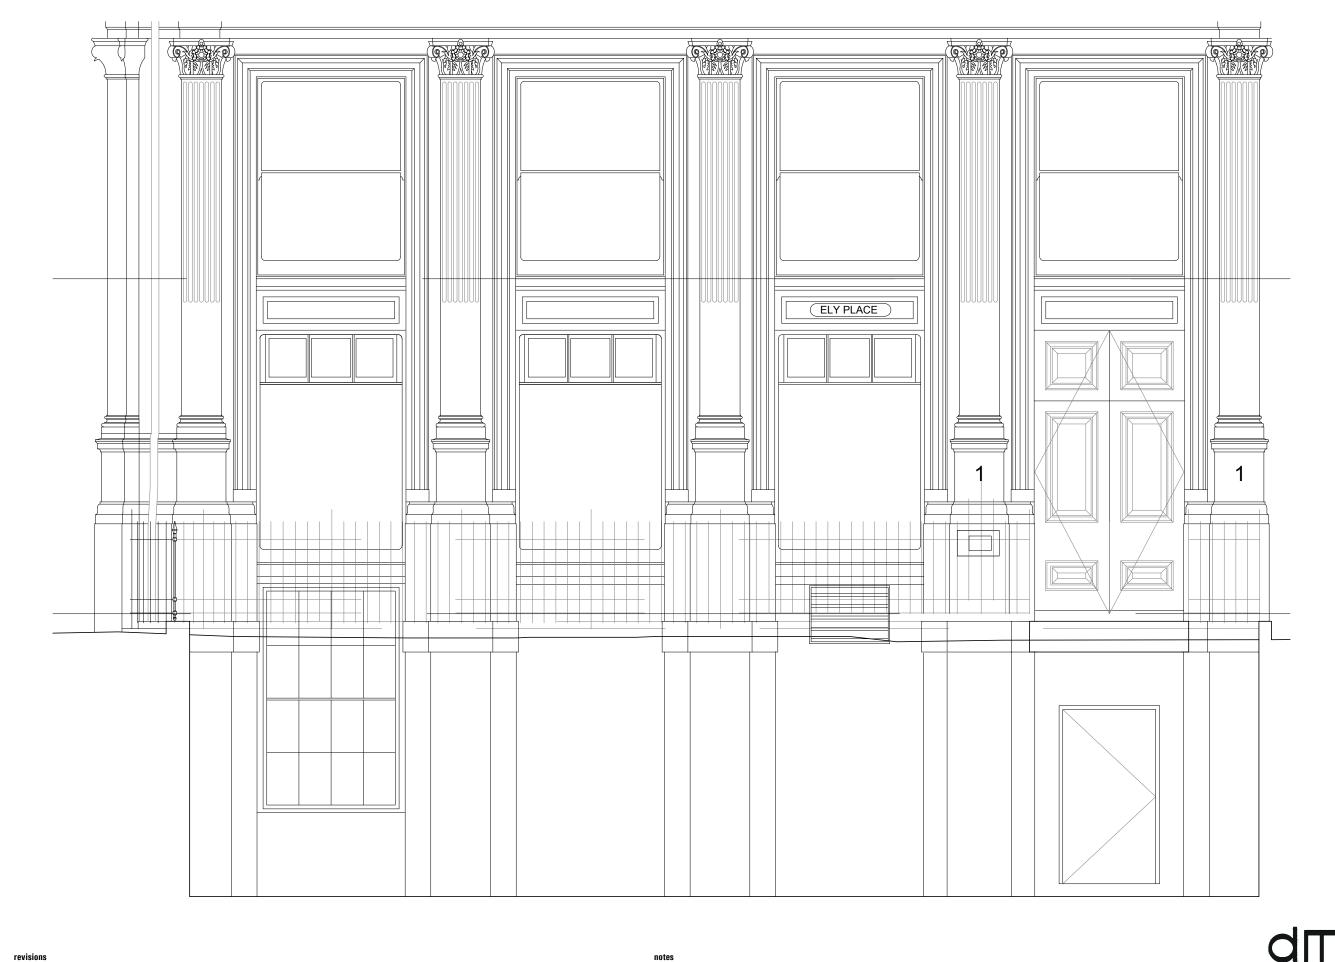

copyright
This drawing is the property of dMFK Architects ltd. No disclosure or copy of it may be made without the written permission of dMFK Architects ltd.

add: the old library 119 cholmley gardens london nw6 1aa t 020 7435 1144 f 020 7435 0884 mail info@dmfk.co.uk drawing title project 1 ELY PLACE, LONDON, EXISTING REAR ELEVATIONS EC1N 6RY scale at A1 scale at A3 drawn date 1.50 Sir Maurice Hatter 1.100 ΕT JULY 19 T/A 1 Ely Estate project no. drawing no. revision A53 2151

| aate     | rev | revisions                                                     |
|----------|-----|---------------------------------------------------------------|
| 14.01.20 | Α   | Amended to reflect current change of use planning application |
| 08.06.20 | В   | Sash window with integrated louvred screen added              |

NEW WHITE PAINTED TIMBER FRAME SASH WINDOW WITH INTEGRAL WHITE PAINTED ALUMINIUM INTAKE/EXTRACT LOUVRE