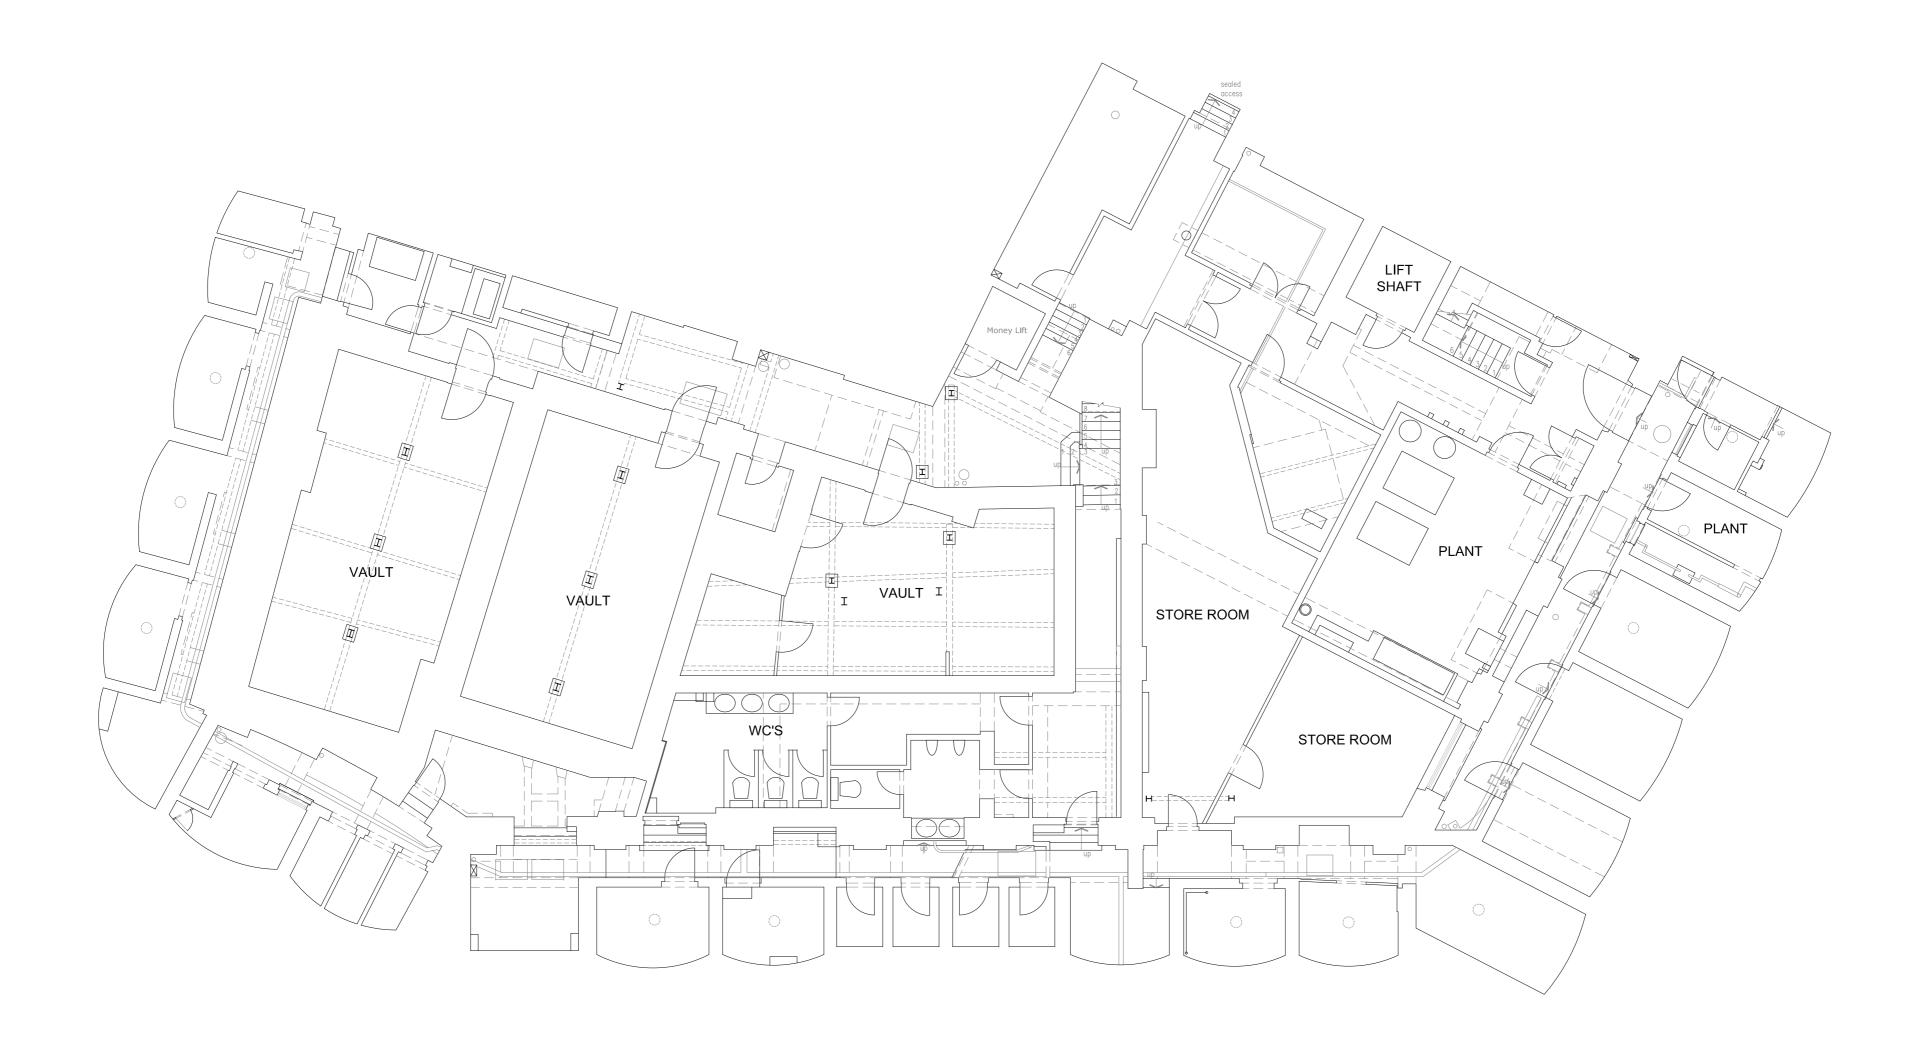

|                                                                               |                        | L WILL L I OHD            | LO KINIGII            | Andmileord           |
|-------------------------------------------------------------------------------|------------------------|---------------------------|-----------------------|----------------------|
| add: the old library 119 cholmley garde                                       | ns london nw6 1aa  t C | )20 7435 1144 <b>f</b> 02 | .0 7435 0884 <b>n</b> | nail info@dmfk.co.uk |
| project drawing title  1 ELY PLACE 2ND FLOOR FITOUT EXISTING LONDON, EC1N 6RY |                        | itle                      |                       |                      |
|                                                                               |                        | EXISTING BASEMENT PLAN    |                       |                      |
| client                                                                        |                        | scale at A2               | drawn                 | date                 |
|                                                                               |                        |                           |                       |                      |

A11

2151

revisions notes SCALE 1:100

DMFK Architects Ltd take no responsibility for dimensions obtained by scaling from this drawing. If no dimension is shown the recipient must ascertain the dimension specifically from the architect or by site measurement and may not rely on the drawing. Supply of the drawing in digital form is solely for convenience and no reliance may be placed on any data in digital form. All data must be checked against hard copy. This drawing is issued for design intent only and should not be used for construction unless stated.

copyright
This drawing is the property of dMFK Architects Itd. No disclosure or copy of it may be made without the written permission of dMFK Architects Itd.

## **DE METZ FORBES KNIGHT** ARCHITECTS

| add: the old library 119 cholmley gardens | london nw6 1aa t 0  | 20 7435 1144 <b>f</b> 02      | 20 7435 0884 <b>n</b> | nail info@dmfk.co |
|-------------------------------------------|---------------------|-------------------------------|-----------------------|-------------------|
| project                                   | drawing title       |                               |                       |                   |
| 1 ELY PLACE, LONDON,<br>EC1N 6RY          |                     | EXISTING SECOND<br>FLOOR PLAN |                       |                   |
| client                                    | scale at A1         | scale at A3                   | drawn                 | date              |
| Sir Maurice Hatter<br>T/A 1 Ely Estate    | 1.50<br>project no. | 1:100<br>drawing no.          | ET<br>revision        | JUNE 19           |
|                                           | 2151                | A15                           |                       |                   |