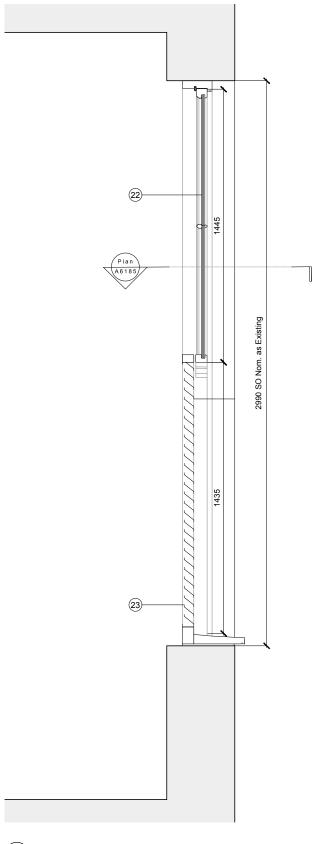

# LEGEND

- Existing stone facade
- Existing stone tacade
   Existing stone window surrounds
   Existing single pane fixed glazing cleaned and repaired / replaced where
   Existing single pane fixed glazing cleaned and re-painted
   Existing timber window frame refurbished and re-painted
   Existing single glazed timber vertical sliding sash window
   Existing decorative cornicing
   Existing painted timber window board
   Existing steel sash lifts retained
   Existing steel sash locks removed
   Existing decorative timber panelling to internal face and window reveals
   Existing painted timber skirting Existing stone window surrounds
  Existing single pane fixed glazing - cleaned and repaired / replaced where damaged
  Existing timber window frame - refurbished and re-painted

- Existing painted timber skirting
   New slimlite double glazing inserted into existing timber frame
   New painted timber upstand New sash window locks to lower sash vent / frame
   New internal secondary glazed vertical sliding sash

- 16. New fabric roller blind
  17. New internal secondary glazed fixed sash
  18. New double glazed flush fixed multipart rooflight

revisions

rev

date

- New double glazed flush fixed multipart rootlight
   New double glazed octagonal fixed multipart pitched rooflight
   Existing roof covering
   New fixed double glazed timber frame window
   New fixed double glazed timber sash top vent window pane size and window bar profile
- to match existing Basement sash window

  23. New fixed white PPC finish attenuated louvre with plant on external timber frame and cill

notes

NEW WHITE PAINTED TIMBER FRAME SASH WINDOW WITH INTEGRAL WHITE PAINTED ALUMINIUM INTAKE/EXTRACT LOUVRE