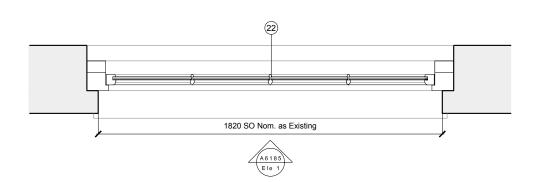

01 PROPOSED SECTION A6185 SCALE AT 1:20

# LEGEND

- Existing stone facade
- Existing stone tacade
   Existing stone window surrounds
   Existing single pane fixed glazing cleaned and repaired / replaced where
   Existing single pane fixed glazing cleaned and re-painted
   Existing timber window frame refurbished and re-painted
   Existing single glazed timber vertical sliding sash window
   Existing decorative cornicing
   Existing painted timber window board
   Existing steel sash lifts retained
   Existing steel sash locks removed
   Existing decorative timber panelling to internal face and window reveals
   Existing painted timber skirting Existing stone window surrounds
  Existing single pane fixed glazing - cleaned and repaired / replaced where damaged
  Existing timber window frame - refurbished and re-painted

- Existing painted timber skirting
   New slimlite double glazing inserted into existing timber frame
   New painted timber upstand New sash window locks to lower sash vent / frame
   New internal secondary glazed vertical sliding sash

- 16. New fabric roller blind
  17. New internal secondary glazed fixed sash
  18. New double glazed flush fixed multipart rooflight

revisions

rev

date

- New double glazed flush fixed multipart rootlight
   New double glazed octagonal fixed multipart pitched rooflight
   Existing roof covering
   New fixed double glazed timber frame window
   New fixed double glazed timber sash top vent window pane size and window bar profile
- to match existing Basement sash window

  23. New fixed white PPC finish attenuated louvre with plant on external timber frame and cill

notes