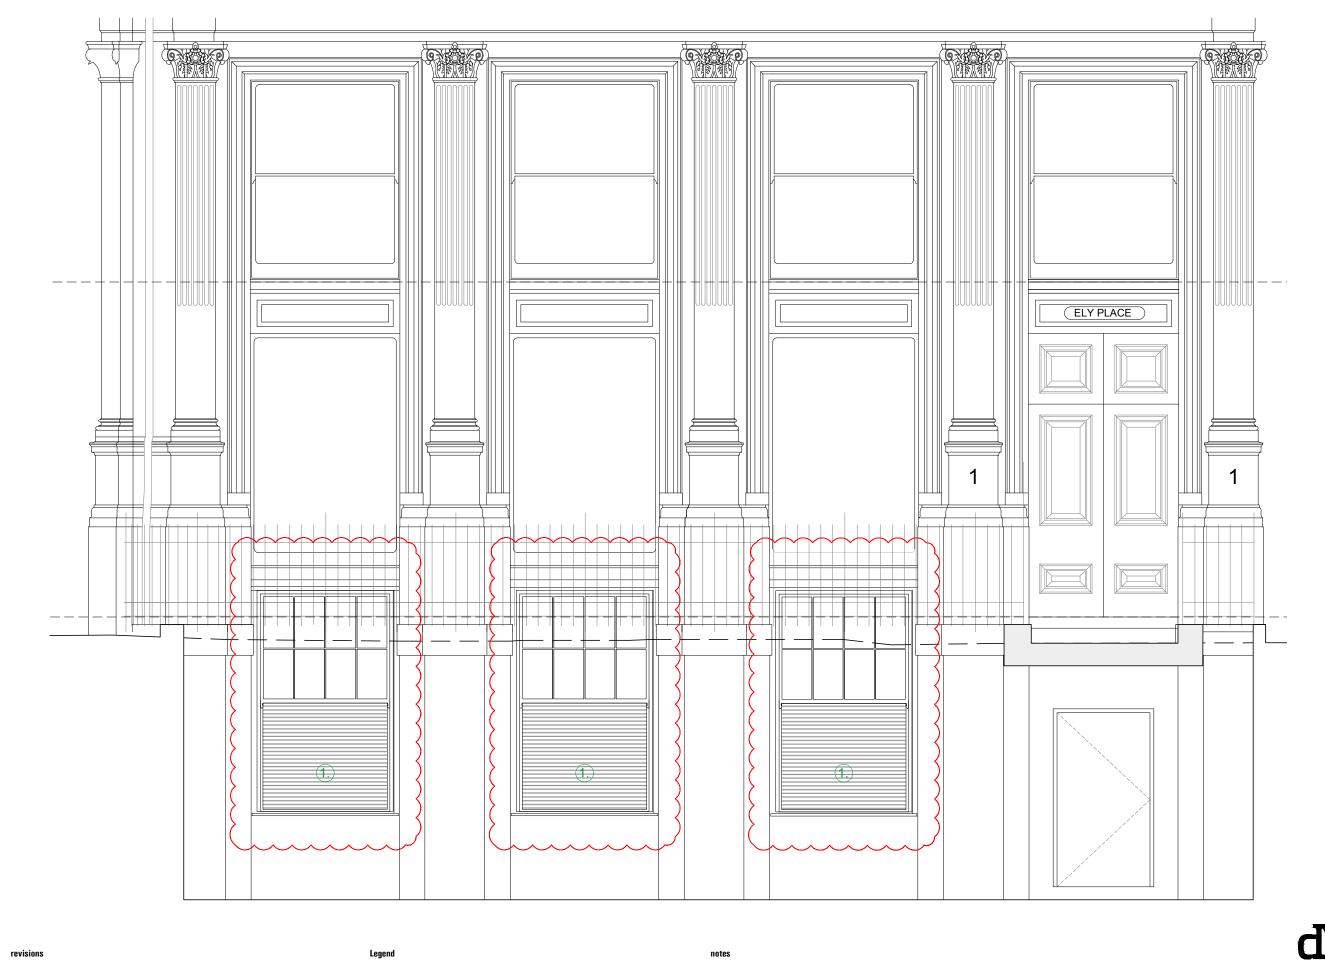

BASEMENT LEVEL SCOPING PLAN OPTION 2:

B1(A): OFFICES

VOID TO ALLOW ADDITIONAL LIGHT INTO BASEMENT OFFICE
 ACCESS RETAINED TO EXTERNAL PASSAGE - NEW DOOR
 PROPOSED STAIR FOR BIKE STORAGE ENTRANCE
 RETAINED ROUTE THROUGH TO UPPER OFFICES FROM BIKE STORE
 NEW PROPOSED SASH WINDOW WITH LOUVRED GRILLE TO LOWER SECTION
 STALL RISERS REINSTATED TO INCREASE NATURAL DAYLIGHT

SCALE 1:100 1 2 3 4 5

- Existing redundant AC condenser units removed / relocated New PPC finish aluminium louvred plant screen New PPC finish aluminium external door New PPC finish aluminium louvre grilles Existing opening infilled with matching brickwork

NEW WHITE PAINTED TIMBER FRAME SASH WINDOW WITH INTEGRAL WHITE PAINTED ALUMINIUM INTAKE/EXTRACT LOUVRE