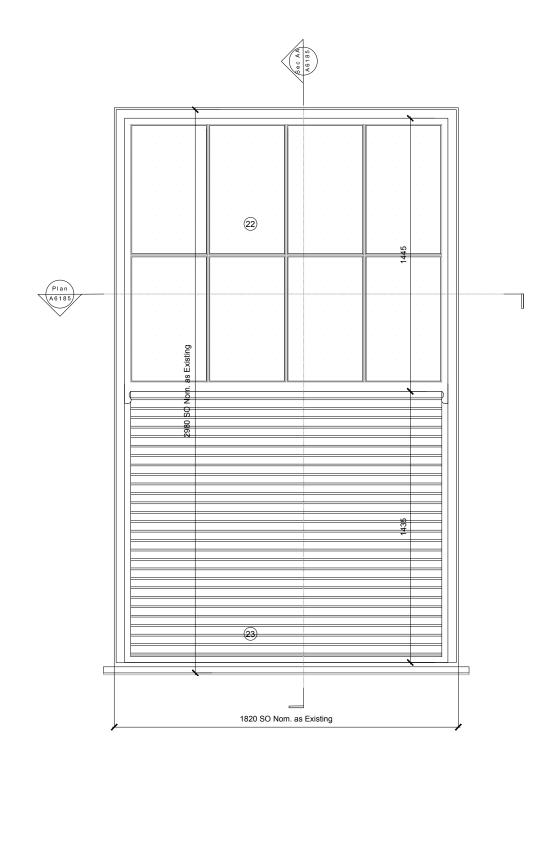

# LEGEND

- Existing stone facade
- Existing stone tacade
   Existing stone window surrounds
   Existing single pane fixed glazing cleaned and repaired / replaced where
   Existing single pane fixed glazing cleaned and re-painted
   Existing timber window frame refurbished and re-painted
   Existing single glazed timber vertical sliding sash window
   Existing decorative cornicing
   Existing painted timber window board
   Existing steel sash lifts retained
   Existing steel sash locks removed
   Existing decorative timber panelling to internal face and window reveals
   Existing painted timber skirting Existing stone window surrounds
  Existing single pane fixed glazing - cleaned and repaired / replaced where damaged
  Existing timber window frame - refurbished and re-painted

- Existing painted timber skirting
   New slimlite double glazing inserted into existing timber frame
   New painted timber upstand New sash window locks to lower sash vent / frame
   New internal secondary glazed vertical sliding sash

- 16. New fabric roller blind
  17. New internal secondary glazed fixed sash
  18. New double glazed flush fixed multipart rooflight

revisions

rev

date

- New double glazed flush fixed multipart rootlight
   New double glazed octagonal fixed multipart pitched rooflight
   Existing roof covering
   New fixed double glazed timber frame window
   New fixed double glazed timber sash top vent window pane size and window bar profile
- to match existing Basement sash window

  23. New fixed white PPC finish attenuated louvre with plant on external timber frame and cill

notes

# $\begin{array}{c} \textbf{02} \\ \textbf{PROPOSED} \\ \textbf{ELEVATION} \\ \textbf{01} : \\ \textbf{EXTERNAL} \\ \end{array}$

03 PROPOSED LOW LEVEL PLAN
A6110 SCALE AT 1:20

03 PROPOSED LOW LEVEL PLAN
A6119 SCALE AT 1:20