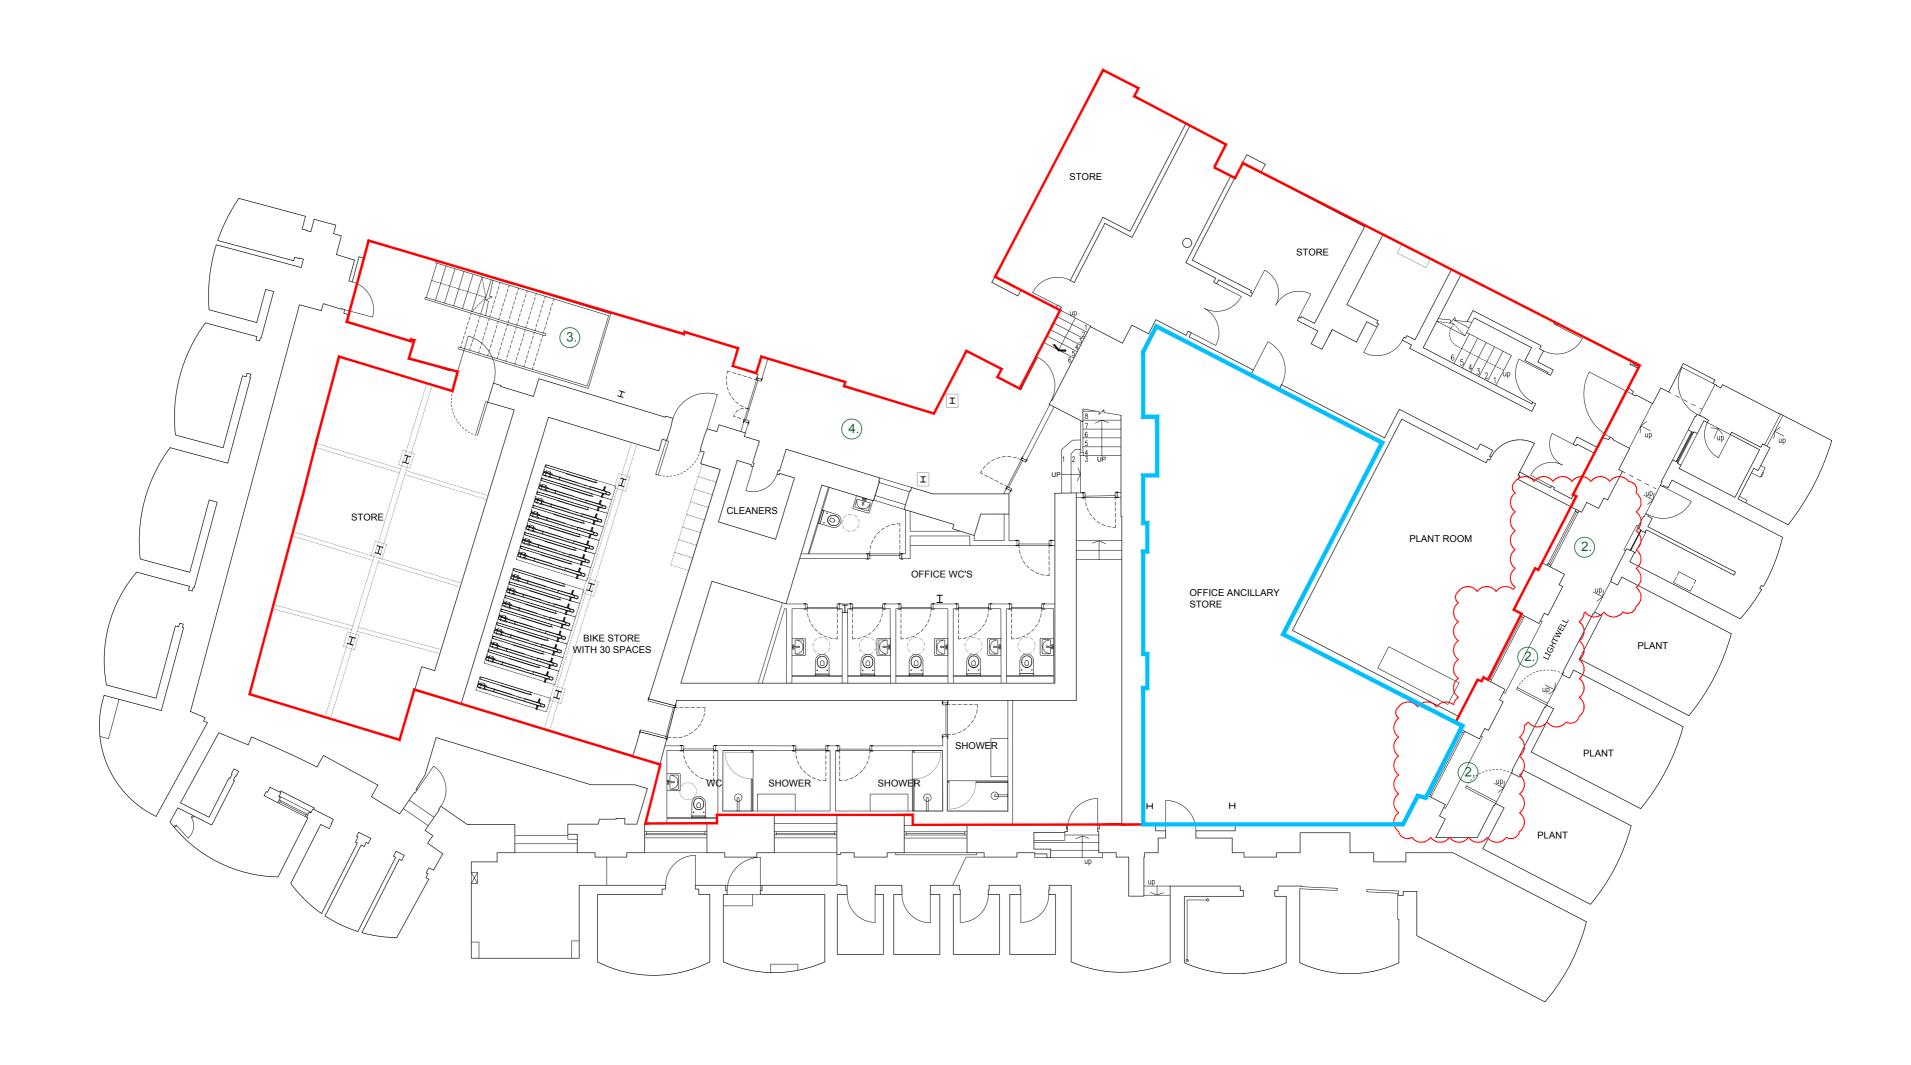

BASEMENT LEVEL SCOPING PLAN OPTION 2:

B1(A): OFFICES

VOID TO ALLOW ADDITIONAL LIGHT INTO BASEMENT OFFICE
 ACCESS RETAINED TO EXTERNAL PASSAGE - NEW DOOR
 PROPOSED STAIR FOR BIKE STORAGE ENTRANCE
 RETAINED ROUTE THROUGH TO UPPER OFFICES FROM BIKE STORE
 NEW PROPOSED SASH WINDOW WITH LOUVRED GRILLE TO LOWER SECTION
 STALL RISERS REINSTATED TO INCREASE NATURAL DAYLIGHT

# **DE METZ FORBES KNIGHT** ARCHITECTS

| add: the old library 119 cholmley gardens lon | ndon nw6 1aa t 020 7435 1144 f 020 7435 0884 <b>mail</b> info@dmfk.co.uk |  |  |
|-----------------------------------------------|--------------------------------------------------------------------------|--|--|
| project                                       | drawing title                                                            |  |  |
| 1 ELY PLACE, LONDON,                          | PROPOSED BASEMENT PLAN                                                   |  |  |
| EC1N 6RY                                      | (PLANNING)                                                               |  |  |
| client                                        | scale at A2 drawn date                                                   |  |  |