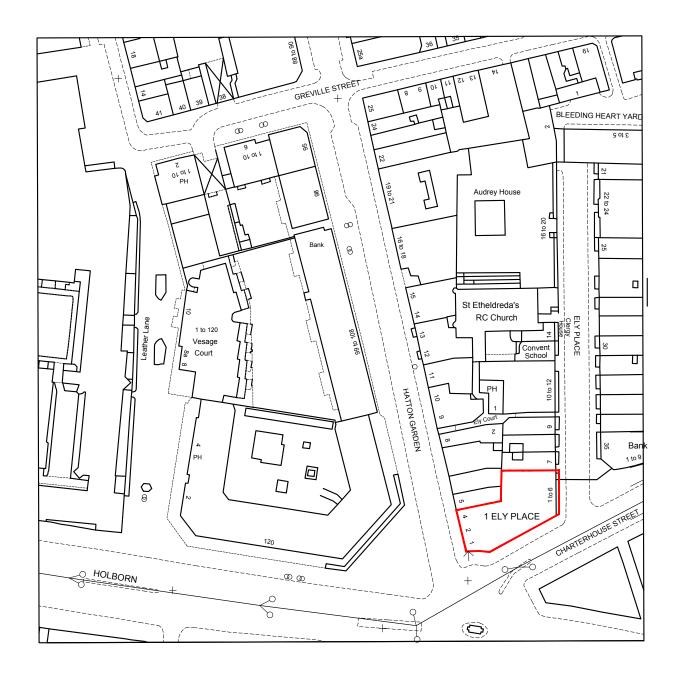

drawing no.

A00

add: the old library 119 cholmley gardens london nw6 1aa t 020 7435 1144 f 020 7435 0884 mail info@dmfk.co.uk drawing title 1 ELY PLACE, LONDON, SITE PLAN EC1N 6RY scale at A1 scale at A3 drawn