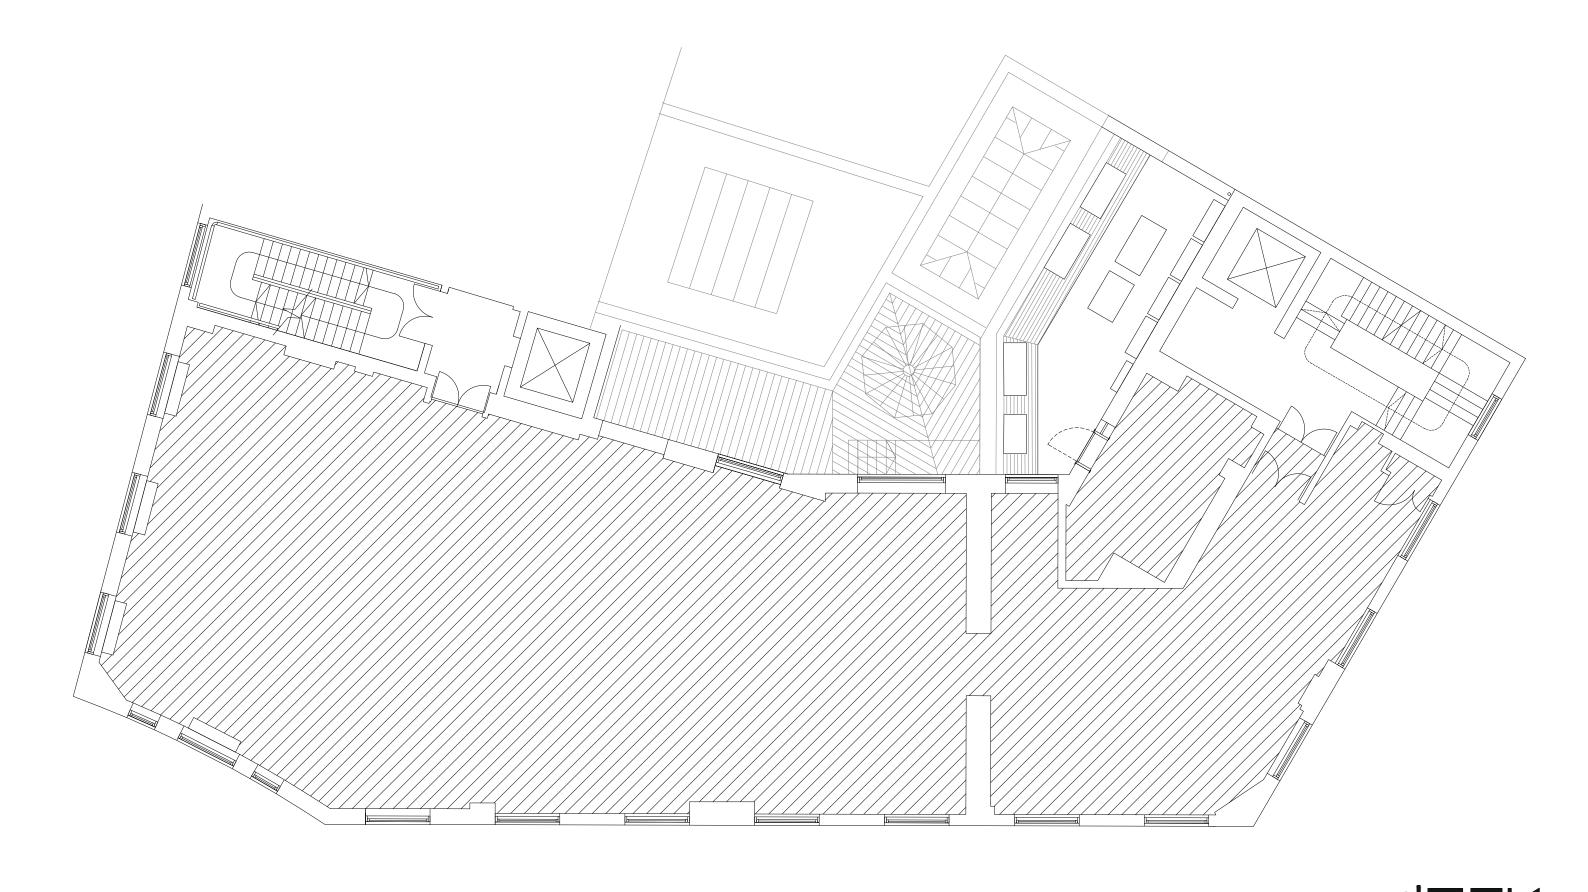

# **DE METZ FORBES KNIGHT** ARCHITECTS

| add: the old library 119 cholmley gardens lon | ndon nw6 1aa t 020 7435 1144 f 020 7435 0884 <b>mail</b> info@dmfk.co.uk |  |  |
|-----------------------------------------------|--------------------------------------------------------------------------|--|--|
| project                                       | drawing title                                                            |  |  |
| 1 ELY PLACE, LONDON,                          | PROPOSED BASEMENT PLAN                                                   |  |  |
| EC1N 6RY                                      | (PLANNING)                                                               |  |  |
| client                                        | scale at A2 drawn date                                                   |  |  |

| client                                 |             | scale at A2          | drawn          | date    |
|----------------------------------------|-------------|----------------------|----------------|---------|
| Sir Maurice Hatter<br>T/A 1 Ely Estate | project no. | 1:100<br>drawing no. | ET<br>revision | JUNE 19 |
|                                        | 2151        | A501                 | В              |         |

### LEGEND

revisions rev

notes

DMFK Architects Ltd take no responsibility for dimensions obtained by scaling from this drawing. If no dimension is shown the recipient must ascertain the dimension specifically from the architect or by site measurement and may not rely on the drawing. Supply of the drawing in digital form is solely for convenience and no reliance may be placed on any data in digital form. All data must be checked against hard copy. This drawing is issued for design intent only and should not be used for construction unless stated.