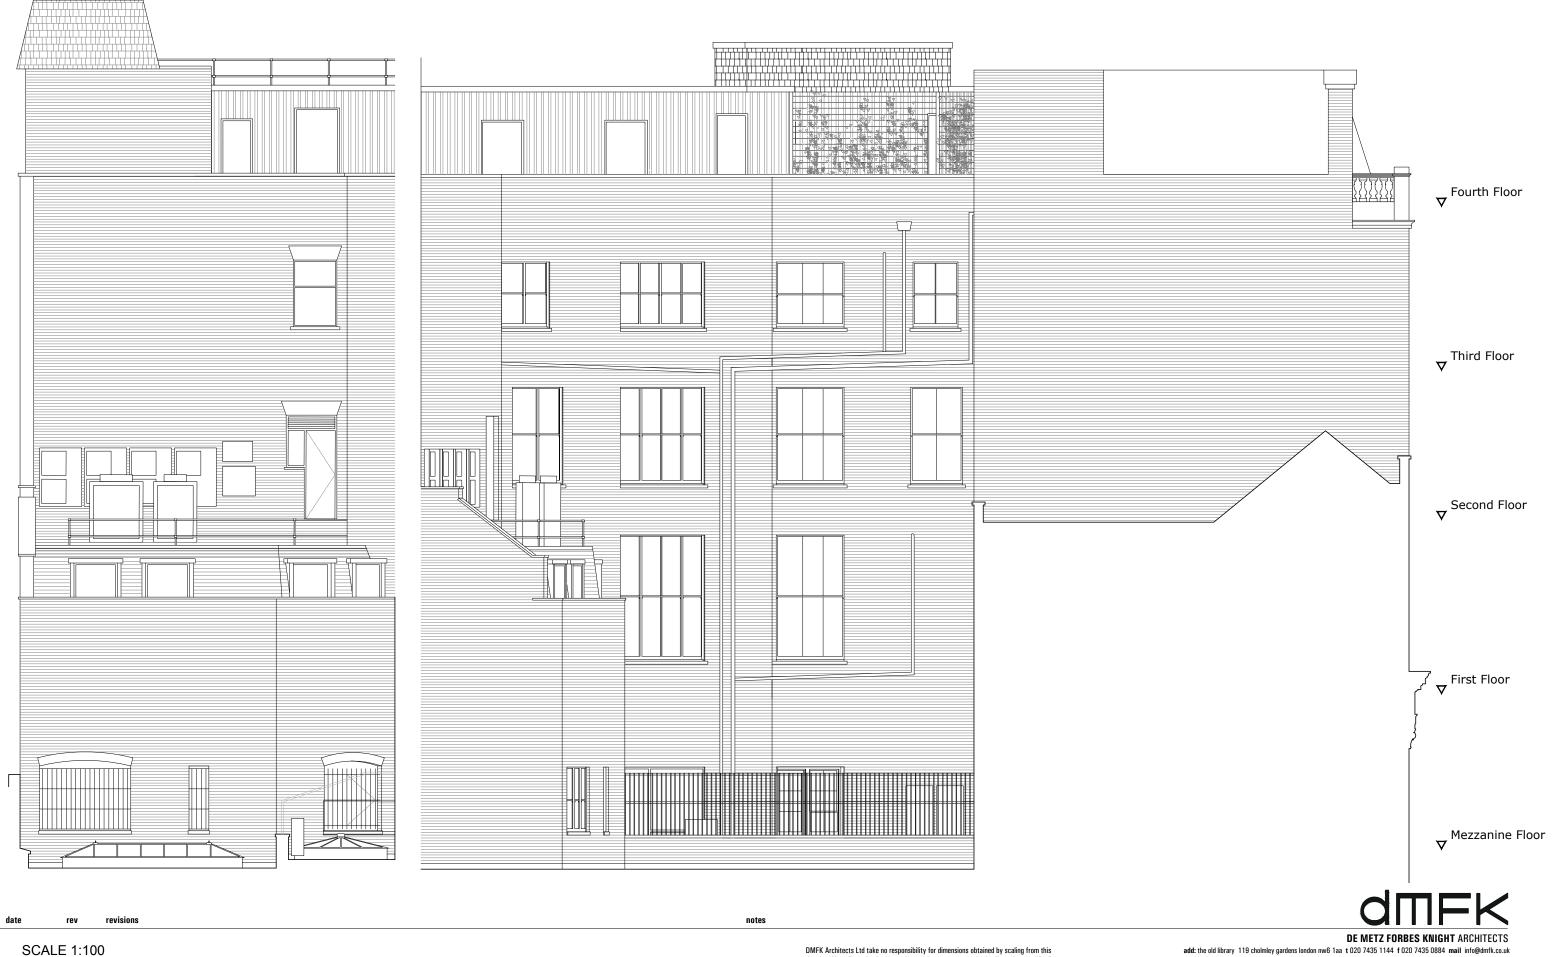

copyright
This drawing is the property of dMFK Architects ltd. No disclosure or copy of it may be made without the written permission of dMFK Architects ltd.

add: the old library 119 cholmley gardens london nw6 1aa t 020 7435 1144 f 020 7435 0884 mail info@dmfk.co.uk drawing title project 1 ELY PLACE, LONDON, EXISTING REAR ELEVATIONS EC1N 6RY scale at A1 scale at A3 drawn date 1.50 Sir Maurice Hatter 1.100 ΕT JULY 19 T/A 1 Ely Estate project no. drawing no. revision A53 2151

revisions rev

SCALE 1:50 1.5 2 2.5

DMFK Architects Ltd take no responsibility for dimensions obtained by scaling from this drawing. If no dimension is shown the recipient must ascertain the dimension specifically from the architect or by site measurement and may not rely on the drawing. Supply of the drawing in digital form is solely for convenience and no reliance may be placed on any data in digital form. All data must be checked against hard copy. This drawing is issued for design intent only and should not be used for construction unless stated.