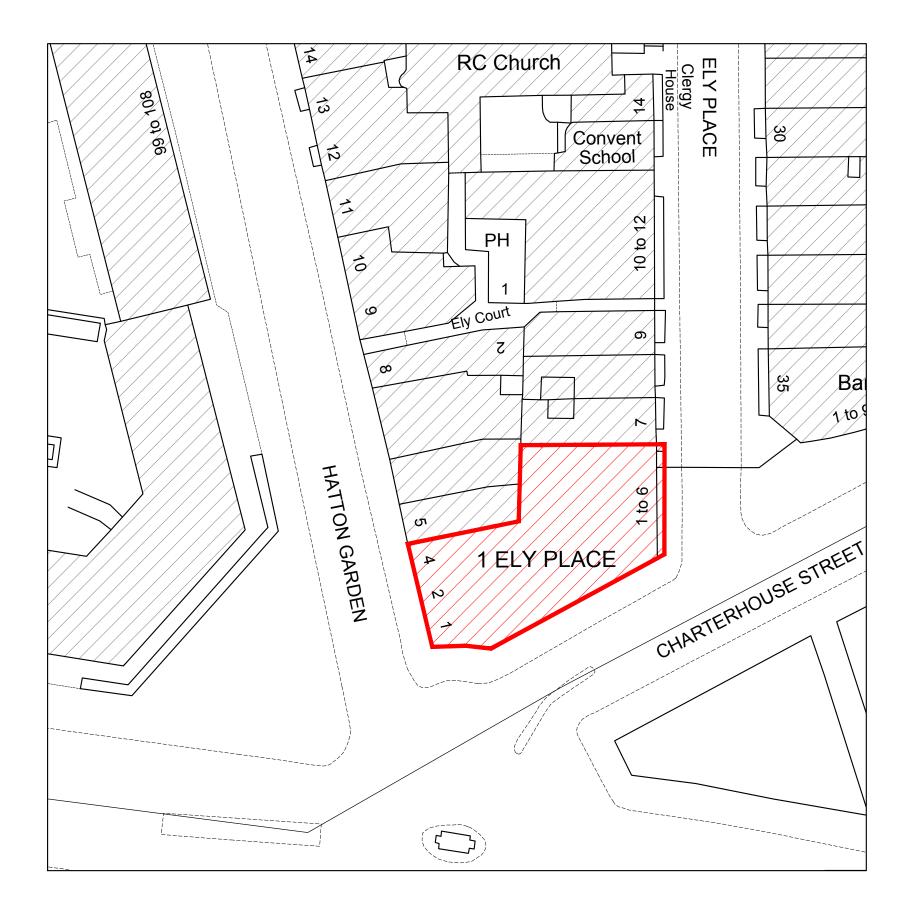

| add: the old library 119 cholmley gardens | london nw6 1aa t 0  | 120 7435 1144 <b>f</b> 02 | 20 7435 0884 <b>n</b> | nail info@dmfk.co.uk |
|-------------------------------------------|---------------------|---------------------------|-----------------------|----------------------|
| project                                   |                     | drawing title             |                       |                      |
| 1 ELY PLACE, LONDON,<br>EC1N 6RY          | IMMEDIATE SITE PLAN |                           |                       |                      |
| client                                    | scale at A1         | scale at A3               | drawn                 | date                 |
| Sir Maurice Hatter T/A 1 Fly Estate       | N/A<br>project no.  | 1:500<br>drawing no.      | ET<br>revision        | AUGUST 1             |