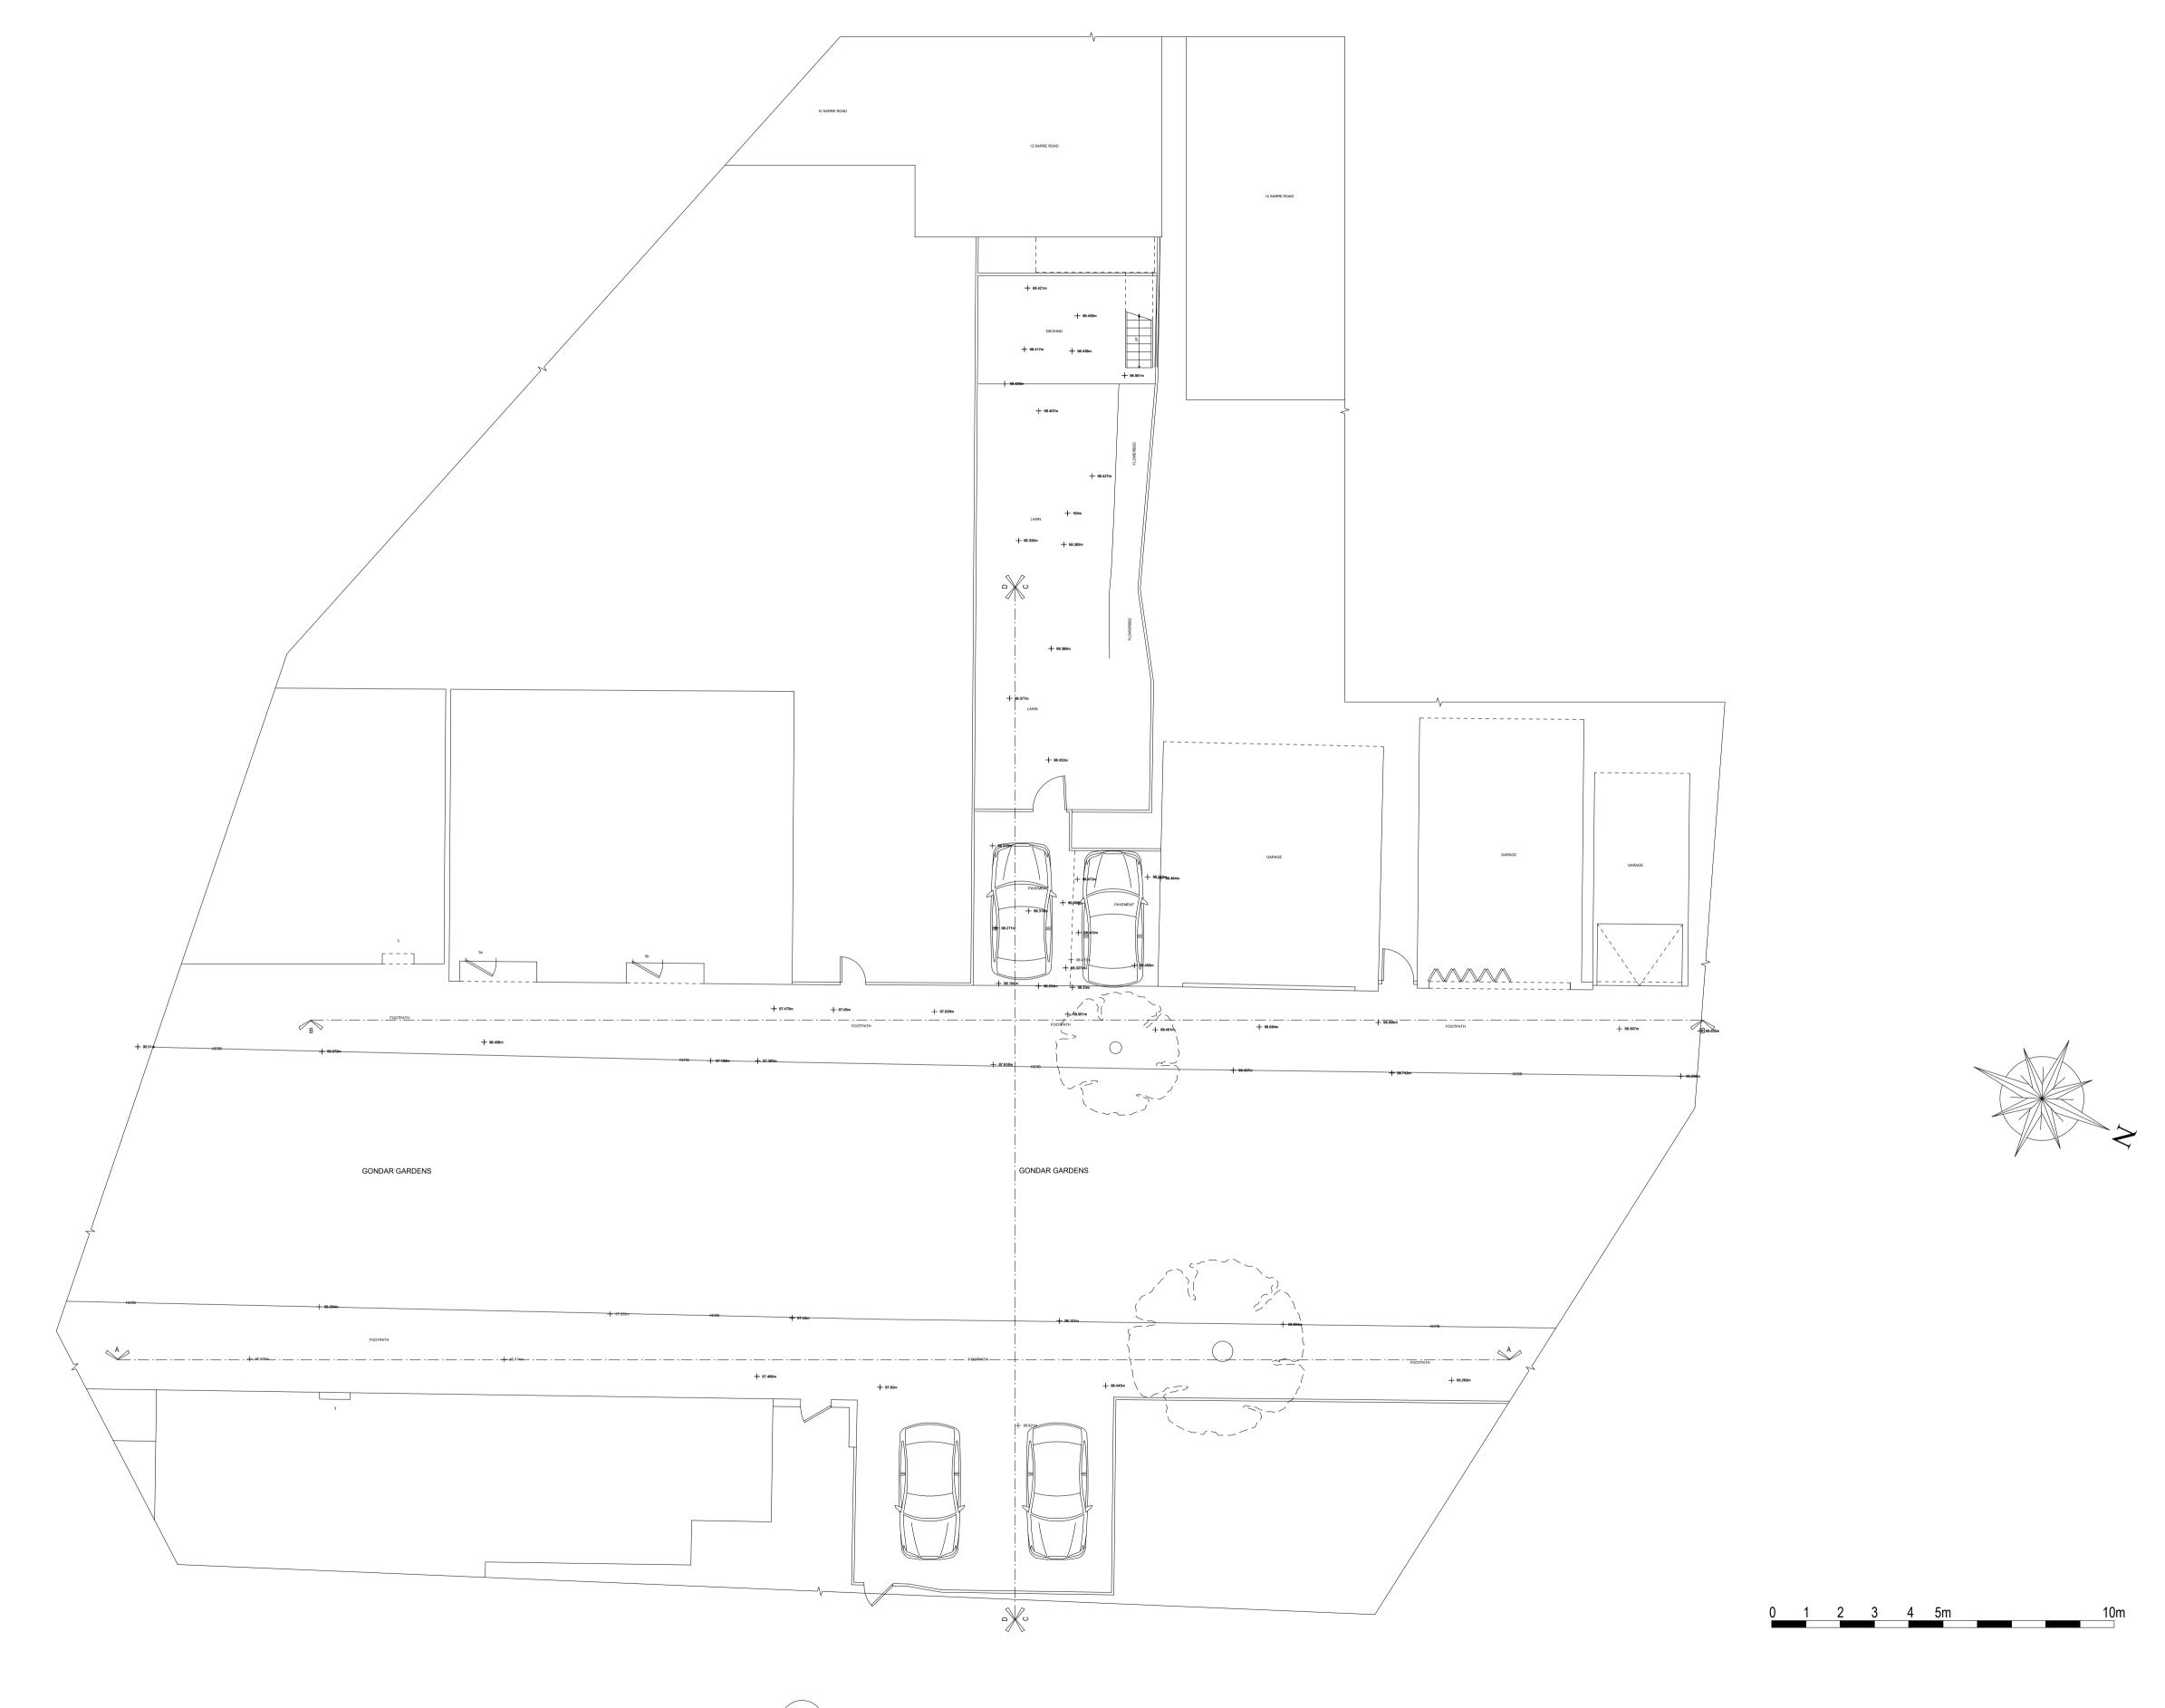

1 SITE PLAN Scale: 1:100

| Note:                                                                                                       | LEGEND               |     |                        |                   | Drawing name:       |                |             |                     |                    |
|-------------------------------------------------------------------------------------------------------------|----------------------|-----|------------------------|-------------------|---------------------|----------------|-------------|---------------------|--------------------|
| Every effort is made to identify all visible above ground features, however it should be borne in mind that | Sill Height          | SH  | Step                   | UP190 <b>▶</b>    | EXISTING: SITE PLAN |                |             |                     |                    |
| there may be items obscured at the time of survey                                                           | Opening Height       | ОН  | Staircase / Stairwellt | ⊕ UP ►            | Date:               | Job no:        | Drawing no: | Bitmap36712         | 14266. ipa         |
| Datum Details:                                                                                              | Ceiling Height       | С   | Ceiling Fall           | FALL 35°          | APRIL 20            | S044-20        | D 01        | 2                   |                    |
| Grid Datum: Arbitrary<br>Level Datum: Arbitrary                                                             | Beam Height          | вн  | Surface Fall           |                   | Scale:              | Surveyed by:   | Checked by: |                     |                    |
| All levels refer to DATUM LEVEL (FFL ±0.000)                                                                | Finished Floor Level | FFL | Roof Fall              | FALL 25°          | 1:100 @ A1          | RD / AC        | BB          | 14 Woodbury Gardens | Tel: 020 3624 3574 |
| BASE POINT                                                                                                  | Rain Water Pipe      | RWP | Elevation Height       | 2.000 m           | Project name:       | SABBE BOAD (BE | AB CARDENI  | London              | 078 4654 4508      |
|                                                                                                             | Soil Vent Pipe       | SVP | DATUM LEVEL            | × <sub>-450</sub> | LODON               |                | SE12 0ED    | www.geotop.co.uk    |                    |
|                                                                                                             | Cover Level          | CI  | DATOMILEVEL            | -450              | NW                  | /2 3SL         |             |                     |                    |