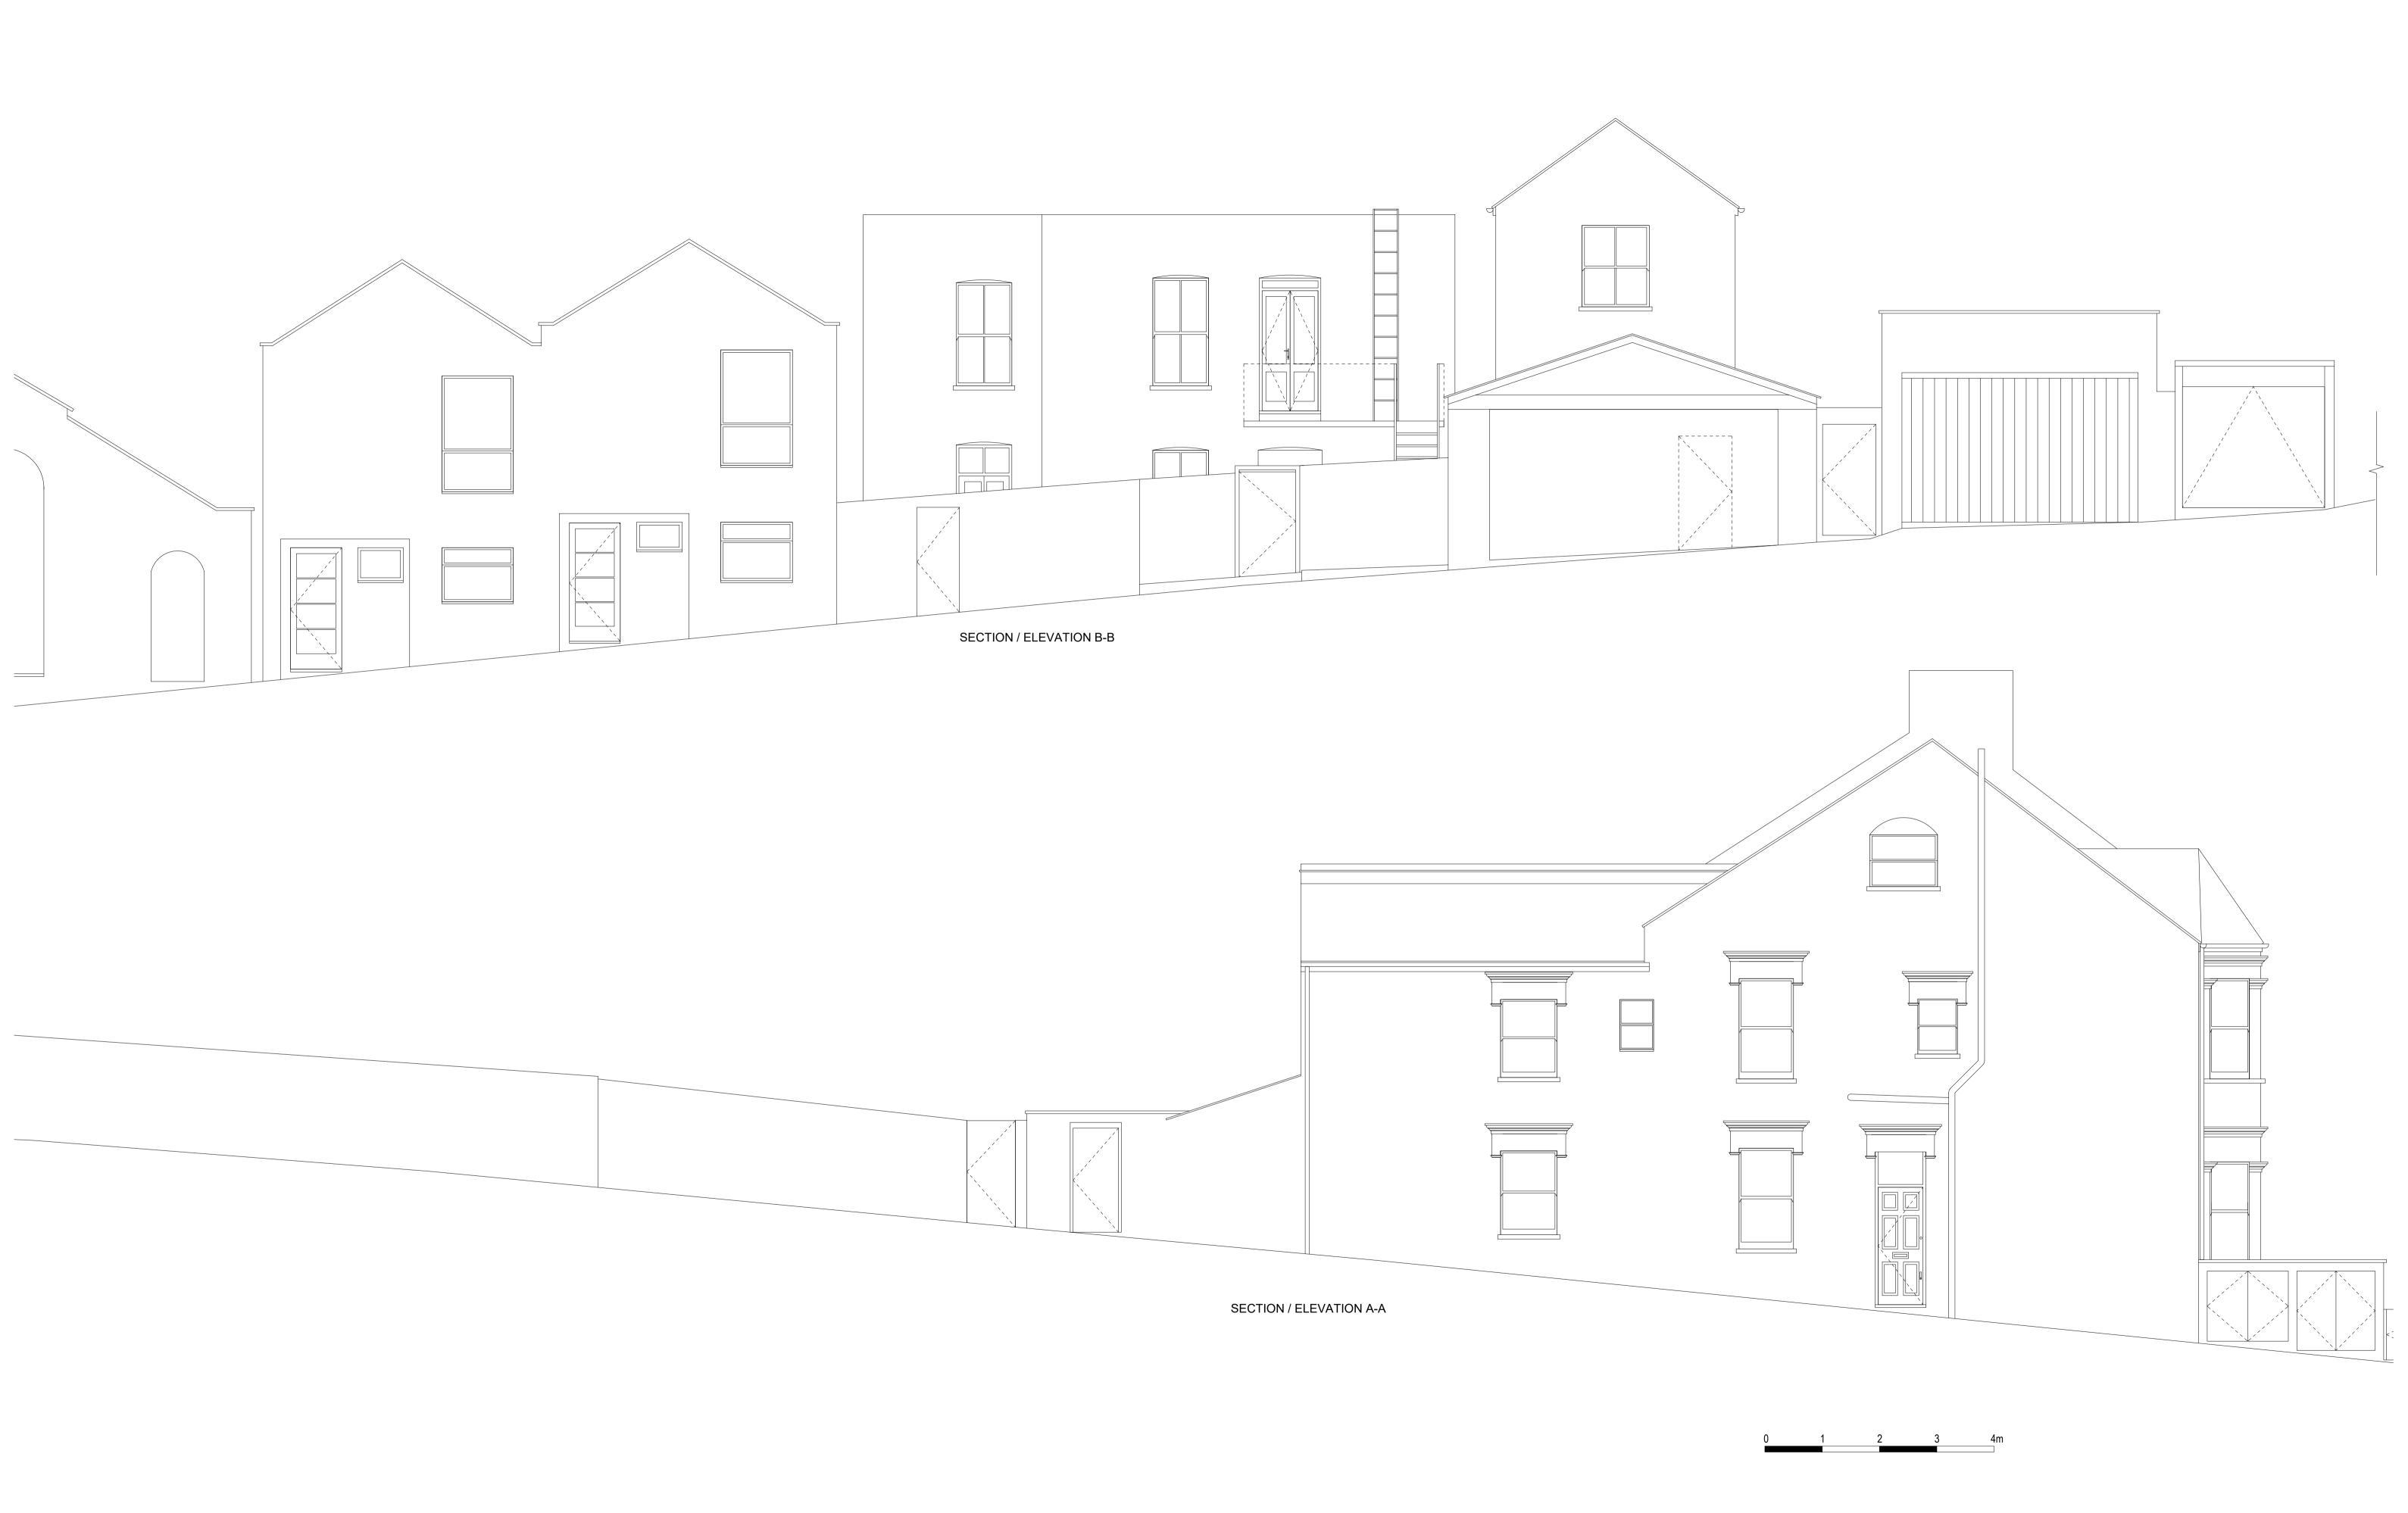

| Note:                                                                                                       | LEGEND                    |     |                                | Drawing name:     |                                              |              |             |                     |                    |
|-------------------------------------------------------------------------------------------------------------|---------------------------|-----|--------------------------------|-------------------|----------------------------------------------|--------------|-------------|---------------------|--------------------|
| Every effort is made to identify all visible above ground features, however it should be borne in mind that | Sill Height SH Step UP190 |     | EXISTING: SECTION / ELEVATIONS |                   |                                              |              |             |                     |                    |
| there may be items obscured at the time of survey                                                           | Opening Height            | ОН  | Staircase / Stairwellt         | Θ <sup>UP</sup> ► | Date:                                        | Job no:      | Drawing no: | Bitmap367121        | 4266-1, ipa        |
| Datum Details:                                                                                              | Ceiling Height            | С   | Ceiling Fall                   | FALL 35°          | APRIL 20                                     | S044-20      | D 02        |                     |                    |
| Grid Datum: Arbitrary<br>Level Datum: Arbitrary                                                             | Beam Height               | вн  | Surface Fall                   | FALL 4°           | Scale:                                       | Surveyed by: | Checked by: |                     |                    |
| All levels refer to DATUM LEVEL (FFL ±0.000)                                                                | Finished Floor Level      | FFL | Roof Fall                      | FALL 25°          | 1:50 @ A1                                    | RD / AC      | BB          | 14 Woodbury Gardens | Tel: 020 3624 3574 |
| BASE POINT                                                                                                  | Rain Water Pipe           | RWP | Elevation Height               | 2.000 m           | Project name:<br>12 SARRE ROAD (REAR GARDEN) |              |             | London<br>SE12 0ED  | 078 4654 4508      |
|                                                                                                             | Soil Vent Pipe            | SVP | DATUM LEVEL                    | × <sub>-450</sub> | LODON                                        |              | SE 12 UED   | www.geotop.co.uk    |                    |
|                                                                                                             | Cover Level               | CL  | DATON LEVEL                    | -450              | NW                                           | /2 3SL       |             |                     |                    |