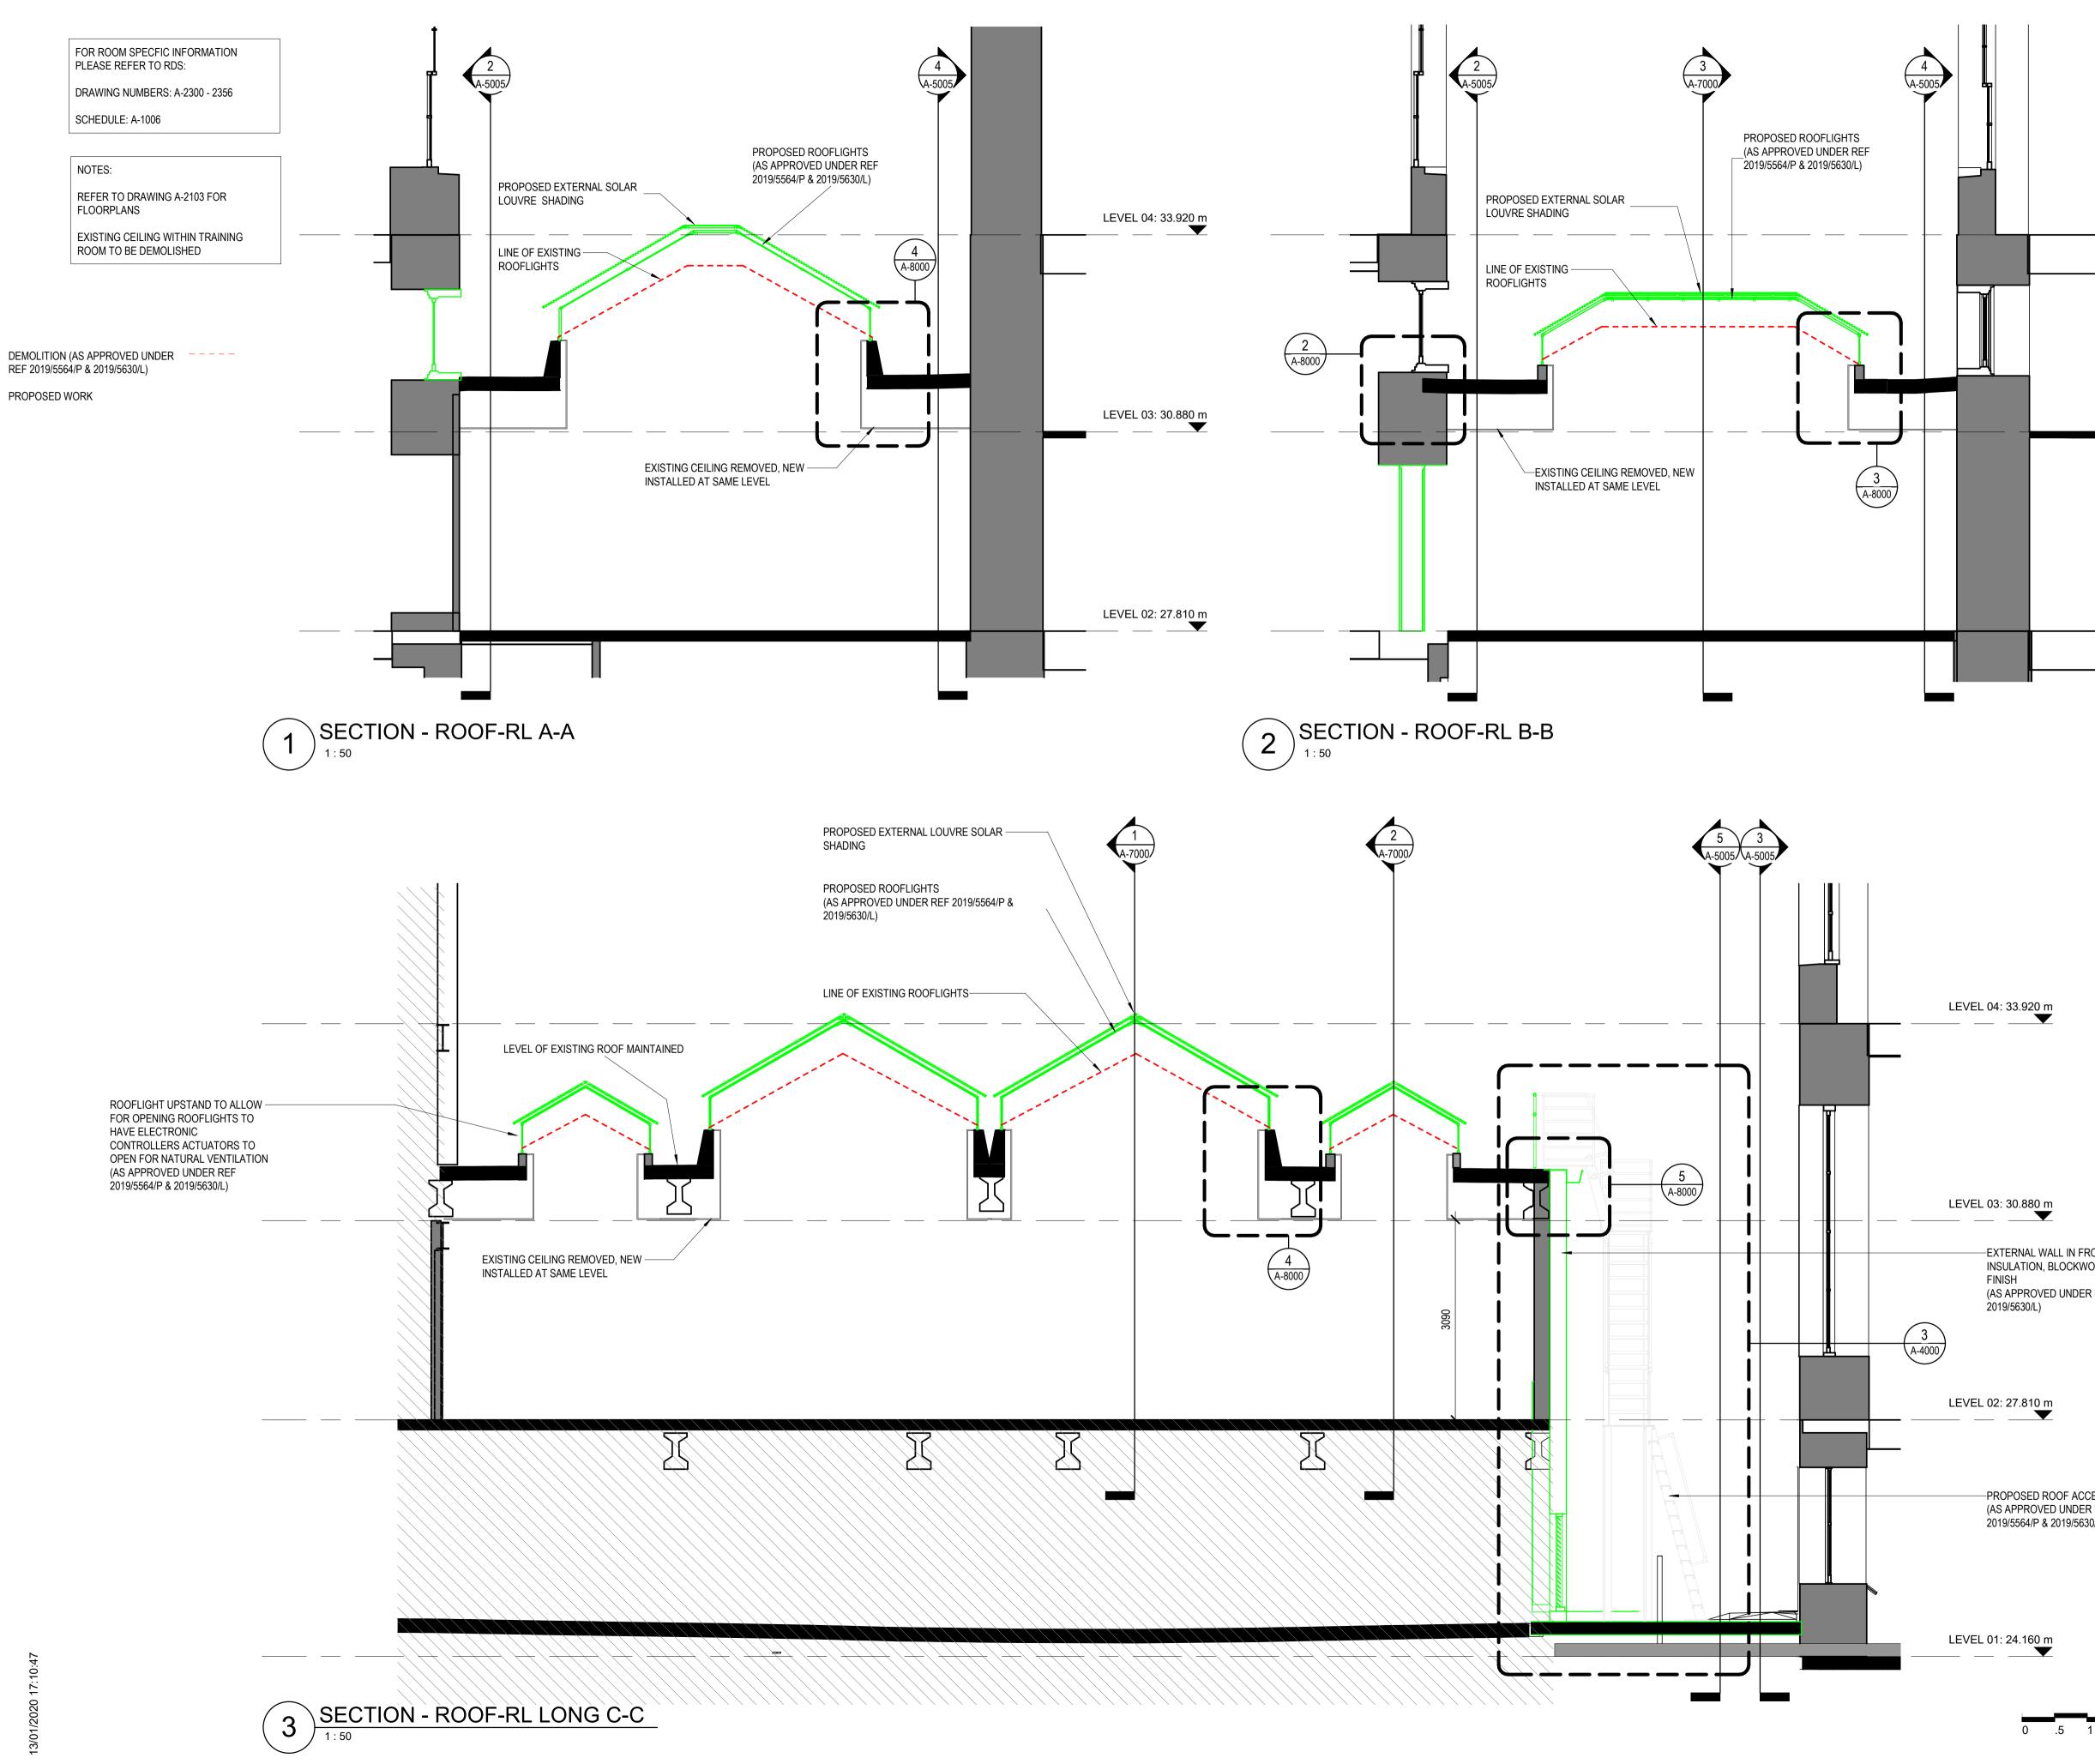

## LEVEL 04: 33.920 m

LEVEL 03: 30.880 m 

LEVEL 02: 27.810 m

-EXTERNAL WALL IN FRONT OF EXISTING INSULATION, BLOCKWORK AND RENDER

(AS APPROVED UNDER REF 2019/5564/P &

-PROPOSED ROOF ACCESS LADDER (AS APPROVED UNDER REF 2019/5564/P & 2019/5630/L)

> — — — — — DEMOLITION

NEW

5 M

The British Museum Project

THE WHITE WING -ESSENTIAL INFRASTRUCTURE The Trustees of the British Museum

HOK International Ltd. Qube, 90 Whitfield Street London W1T 4EZ t +44 (0)20 7636 2006 f +44 (0)20 7636 1987