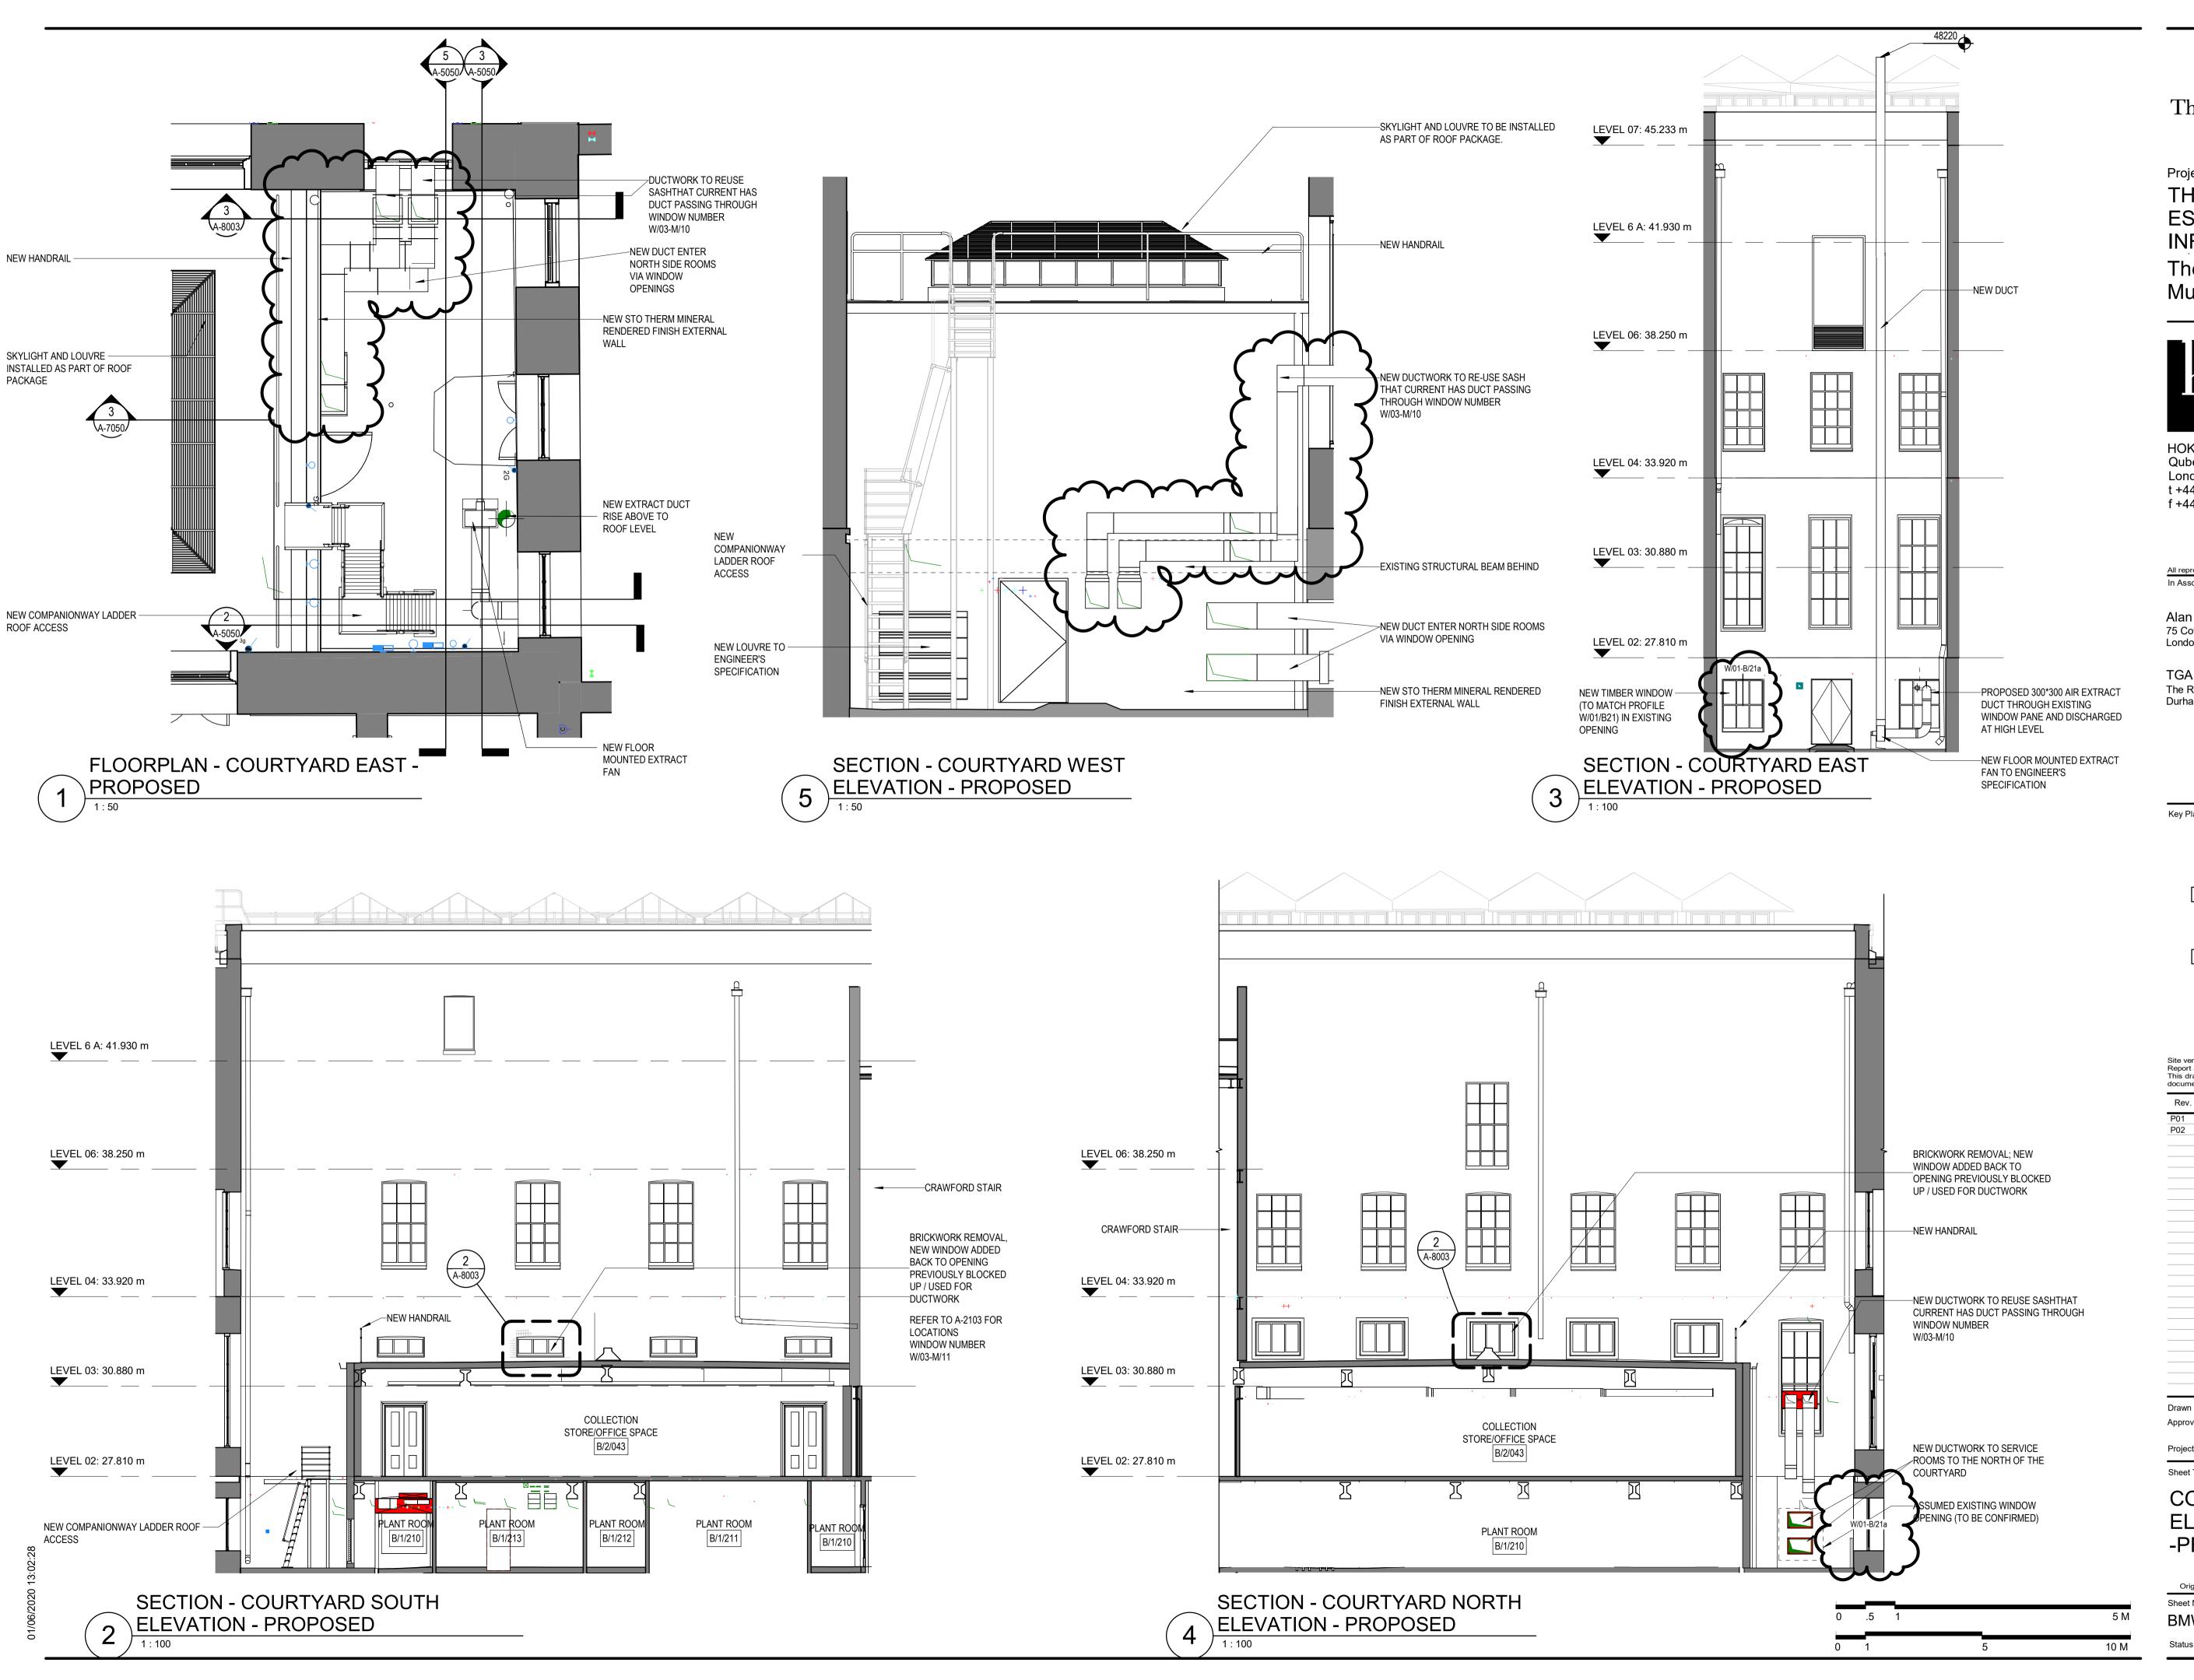

Project No: 19.33045.00

COURTYARD **ELEVATIONS** -PROPOSED

Original drawing is A1. Do not scale contents of this drawing.

BMWW-HOK-ZZ-ZZ-DR-A-5050

Revision: P02 Status: S1