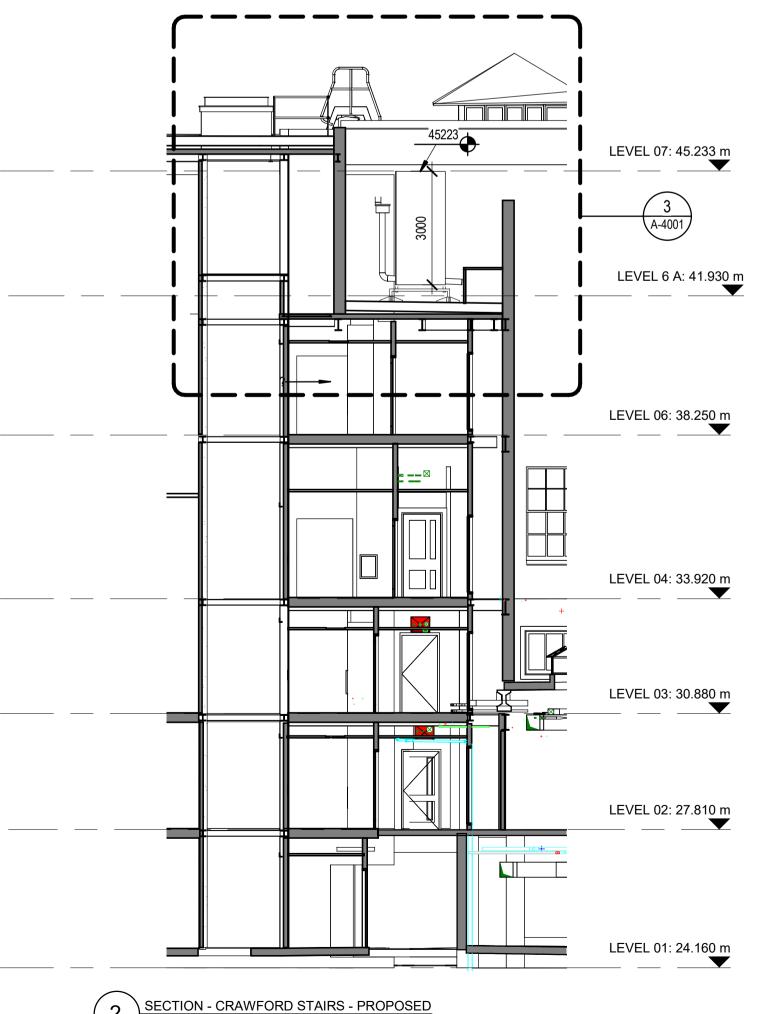

1 ENLARGED FLOOR PLAN - LEVEL 07 - PROPOSED



## The British Museum

Project

THE WHITE WING -**ESSENTIAL** INFRASTRUCTURE The Trustees of the British Museum



HOK International Ltd. Qube, 90 Whitfield Street London W1T 4EZ t +44 (0)20 7636 2006 f +44 (0)20 7636 1987

All reproduction & intellectual property rights reserved © 2019

In Association with

Alan Baxter Ltd 75 Cowcross Street London, EC1M 6EL

TGA Consulting Engineers
The Rivergreen Centre, Aykley Heads
Durham, DH1 5TS



Site verify all dimensions prior to construction Report all discrepancies to HOK immediately This drawing is to be read in conjunction with all relevant documents and drawings Rev. Description 02.12.19 P03 For Statutory Consents 06.12.19

P04 For Tender

P05 For Planning 13.01.20 P06 For Tender 14.02.20