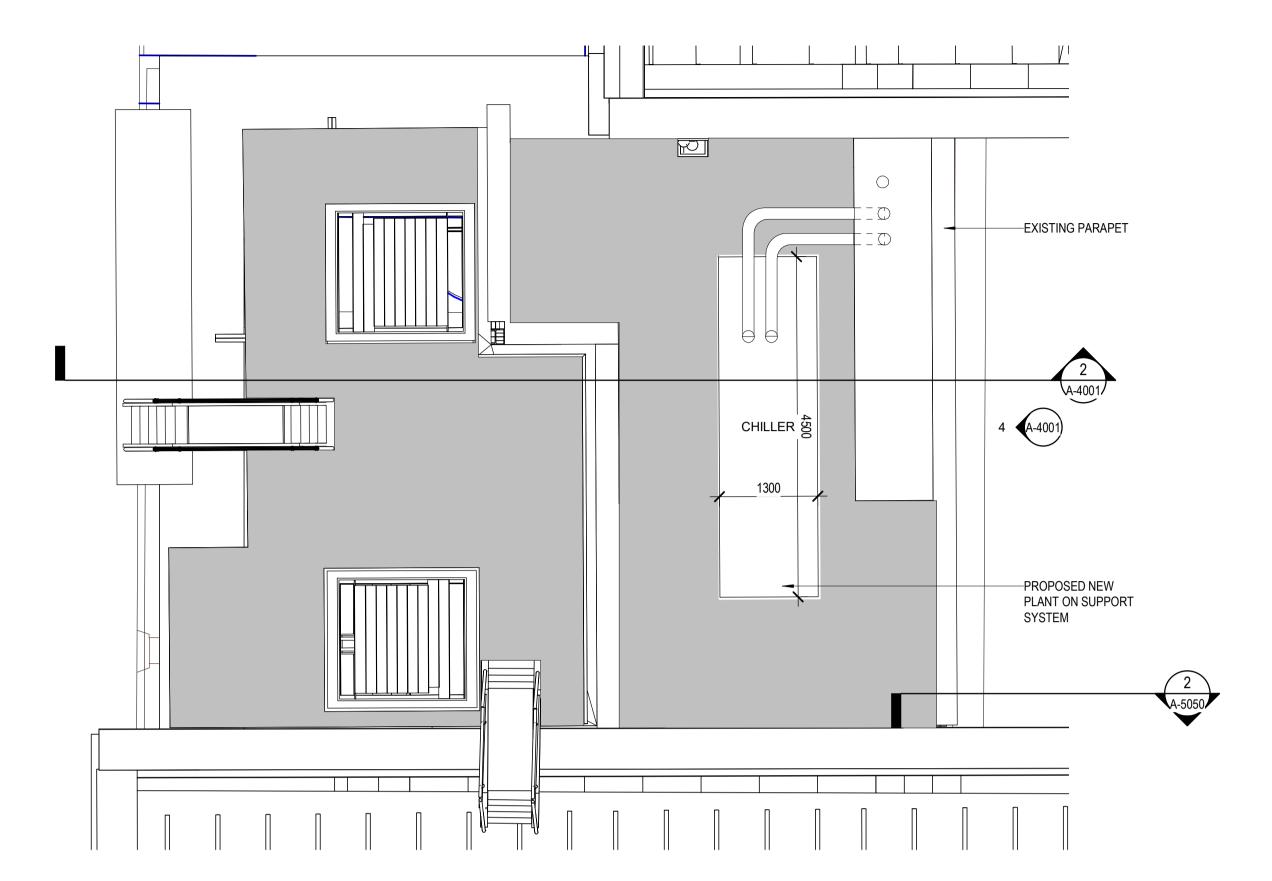

1 ENLARGED FLOOR PLAN - LEVEL 07 - PROPOSED



## The British Museum

Project

THE WHITE WING -**ESSENTIAL** INFRASTRUCTURE The Trustees of the British Museum



HOK International Ltd. Qube, 90 Whitfield Street London W1T 4EZ t +44 (0)20 7636 2006 f +44 (0)20 7636 1987

All reproduction & intellectual property rights reserved © 2019

In Association with

Alan Baxter Ltd 75 Cowcross Street London, EC1M 6EL

TGA Consulting Engineers
The Rivergreen Centre, Aykley Heads
Durham, DH1 5TS



Site verify all dimensions prior to construction Report all discrepancies to HOK immediately This drawing is to be read in conjunction with all relevant documents and drawings Rev. Description 02.12.19 P03 For Statutory Consents 06.12.19

P04 For Tender

P05 For Planning 13.01.20 P06 For Tender 14.02.20

Re