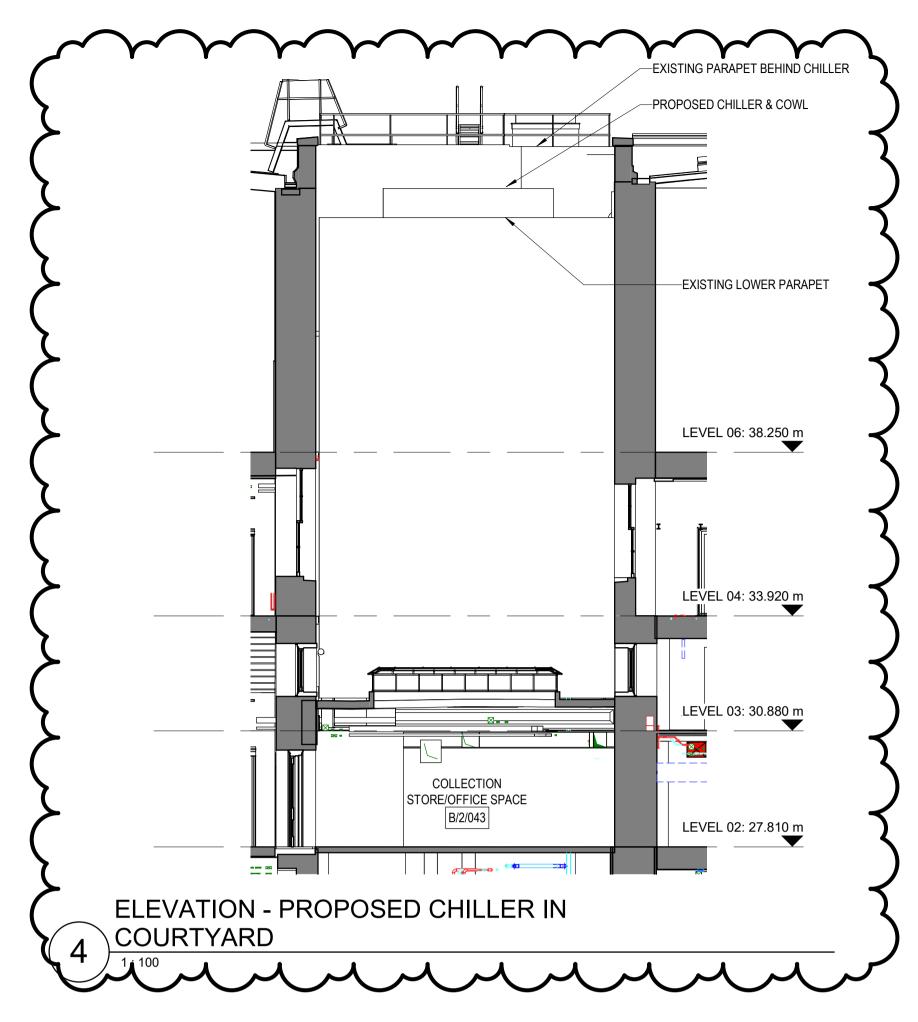

1 ENLARGED FLOOR PLAN - LEVEL 07 - PROPOSED



## The British Museum

Project

THE WHITE WING -**ESSENTIAL** INFRASTRUCTURE The Trustees of the British Museum



HOK International Ltd. Qube, 90 Whitfield Street London W1T 4EZ t +44 (0)20 7636 2006 f +44 (0)20 7636 1987

All reproduction & intellectual property rights reserved © 2019

In Association with

Alan Baxter Ltd 75 Cowcross Street London, EC1M 6EL

TGA Consulting Engineers
The Rivergreen Centre, Aykley Heads
Durham, DH1 5TS



Site verify all dimensions prior to construction Report all discrepancies to HOK immediately This drawing is to be read in conjunction with all relevant documents and drawings Rev. Description 02.12.19 P03 For Statutory Consents 06.12.19

P04 For Tender

P05 For Planning 13.01.20 P06 For Tender 14.02.20