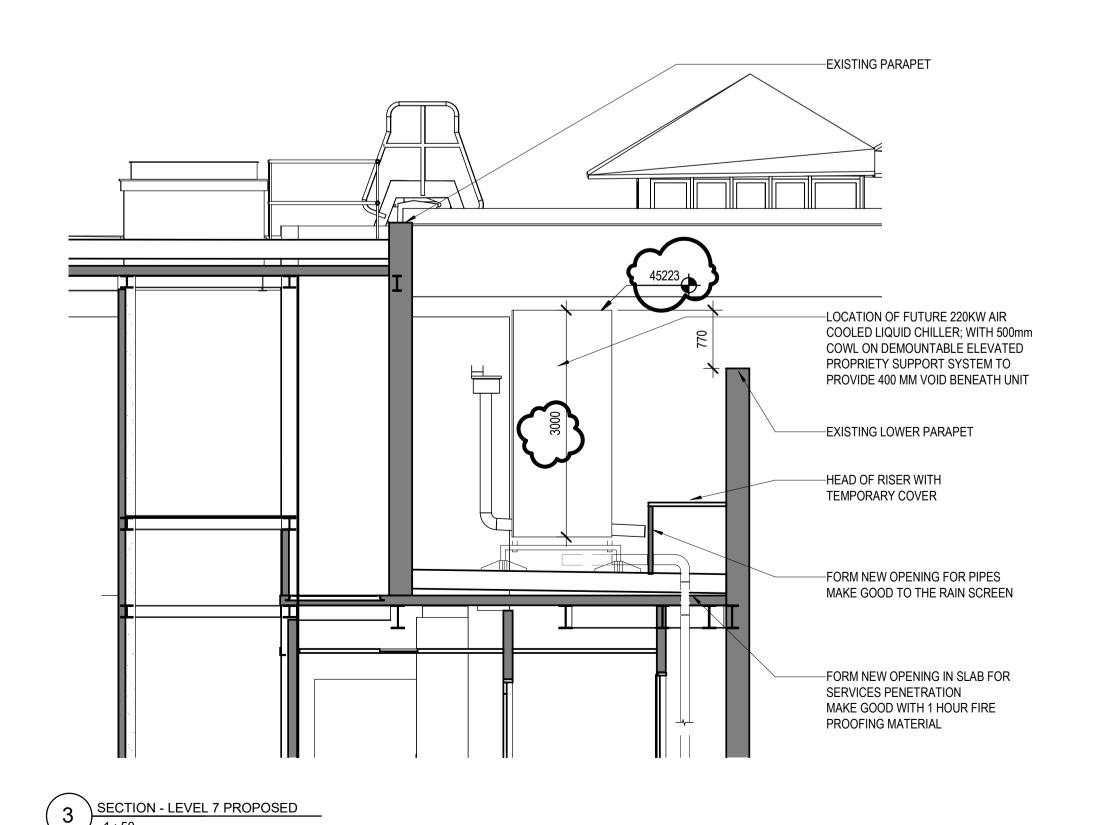

1 ENLARGED FLOOR PLAN - LEVEL 07 - PROPOSED



## The British Museum

Project

THE WHITE WING -**ESSENTIAL** INFRASTRUCTURE The Trustees of the British Museum



HOK International Ltd. Qube, 90 Whitfield Street London W1T 4EZ t +44 (0)20 7636 2006 f +44 (0)20 7636 1987

All reproduction & intellectual property rights reserved © 2019

In Association with

Alan Baxter Ltd 75 Cowcross Street London, EC1M 6EL

TGA Consulting Engineers
The Rivergreen Centre, Aykley Heads
Durham, DH1 5TS



Site verify all dimensions prior to construction Report all discrepancies to HOK immediately This drawing is to be read in conjunction with all relevant documents and drawings Rev. Description 02.12.19 P03 For Statutory Consents 06.12.19

P04 For Tender

P05 For Planning 13.01.20 P06 For Tender 14.02.20

Reviewed by: LC Scale @ A1: As indicated

06.12.1