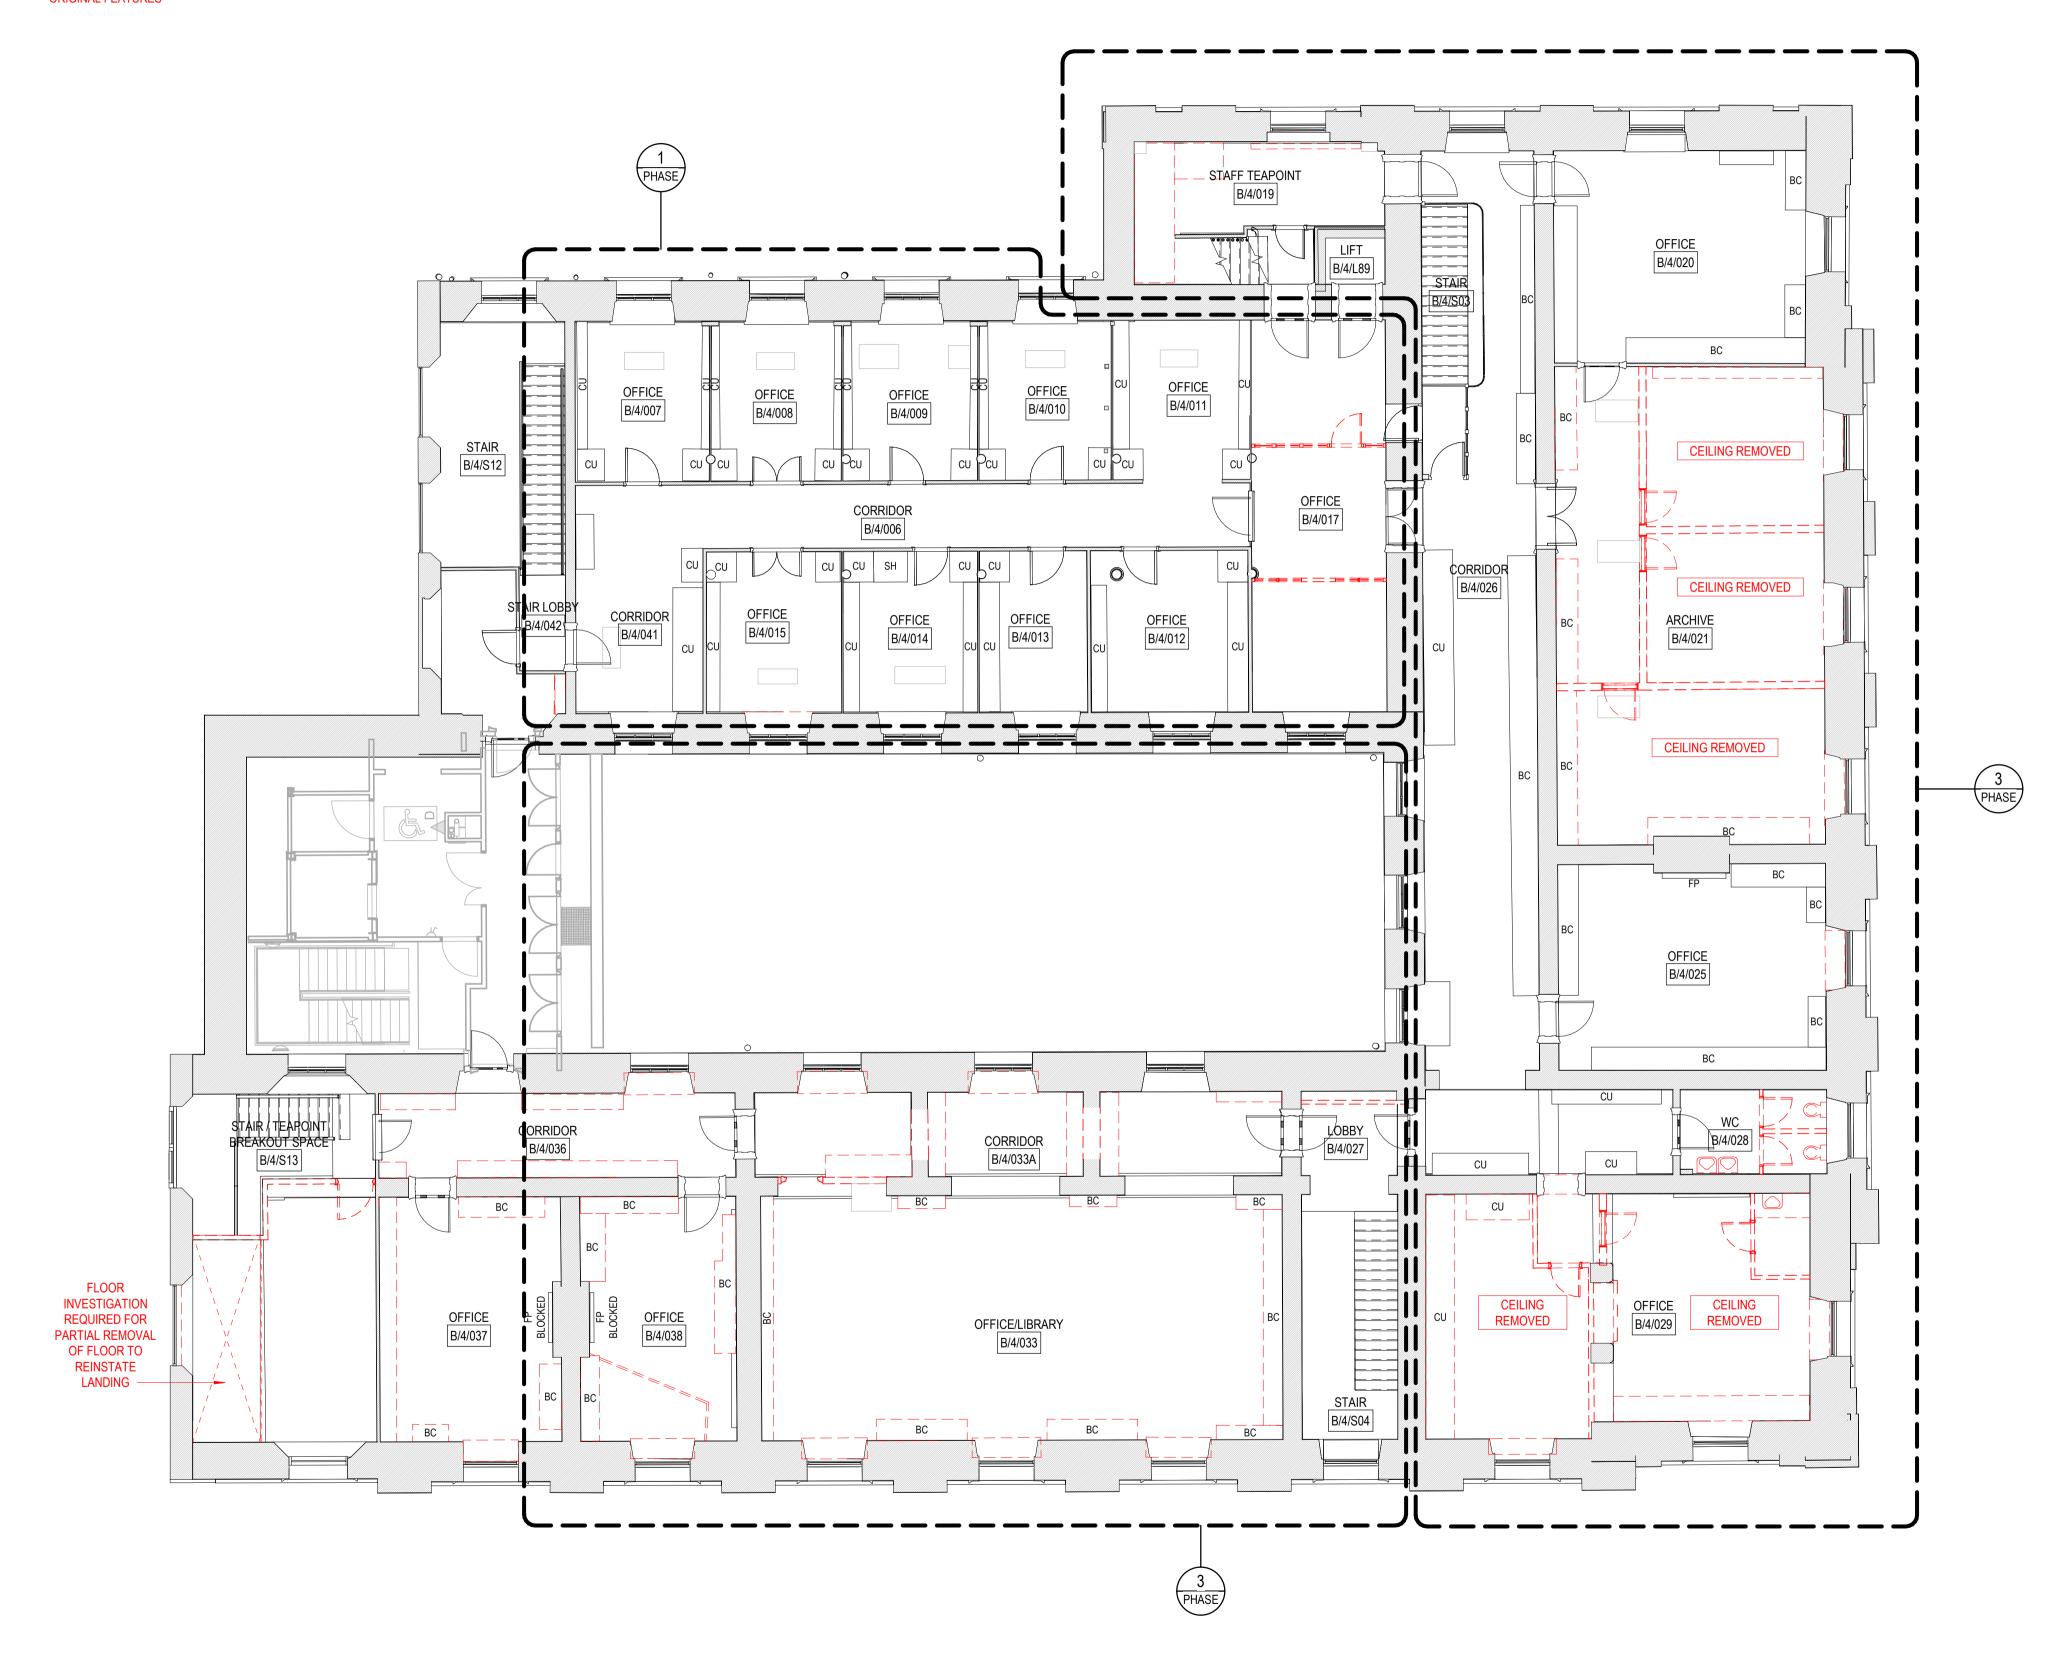

FOR ROOM SPECFIC INFORMATION PLEASE REFER TO RDS:

DRAWING NUMBERS: A-2300 - 2356

SCHEDULE: A-1006

**DEMOLITION NOTES:** 

REMOVE ALL EXISTING MECHANICAL VENTILATION AND

REMOVE ALL ELECTRICAL WIRING AND CONDUITS

UNLESS INDICATED ALL ROOMS TO RECIEVE:

ALL FIXED ITEMS ON WALLS TO BE REMOVED UNLESS

\FLOOR PLAN - LEVEL 04 - DEMOLITION

The British Museum

Project

THE WHITE WING -**ESSENTIAL** INFRASTRUCTURE The Trustees of the British Museum

Revision: P06 Status: S1

NEW — — — — DEMOLITION