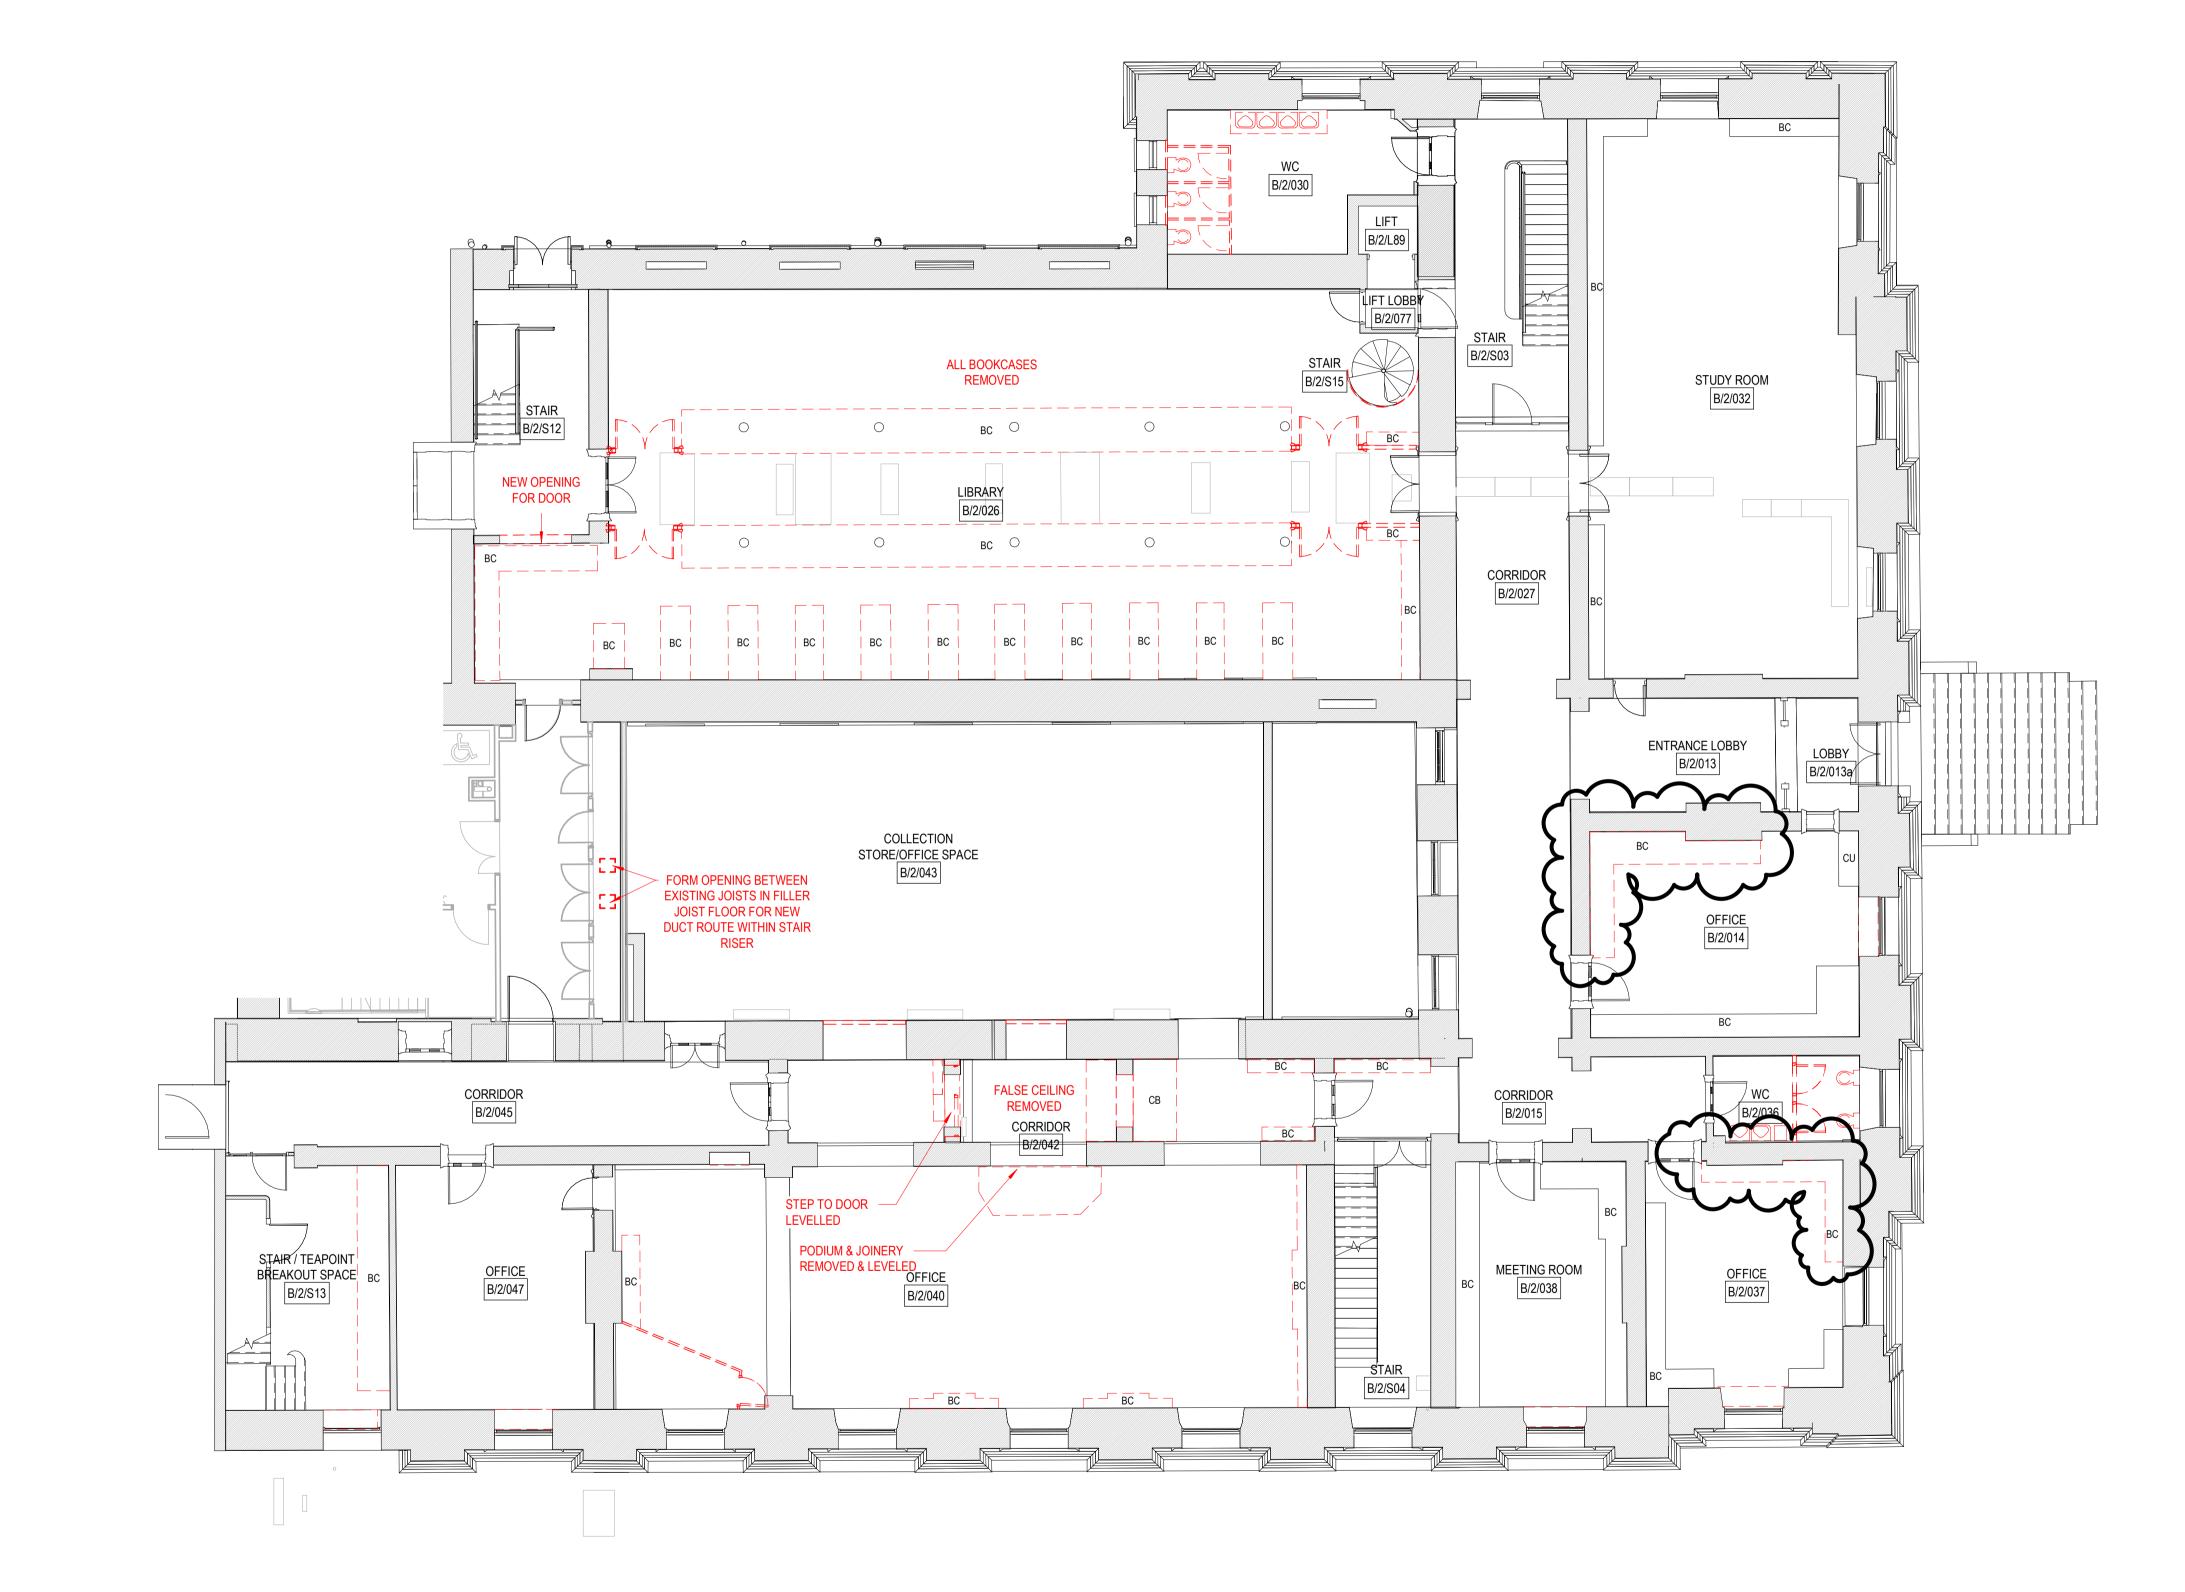

FOR ROOM SPECFIC INFORMATION PLEASE REFER TO RDS:

DRAWING NUMBERS: A-2300 - 2356

SCHEDULE: A-1006

**DEMOLITION NOTES:** 

REMOVE ALL EXISTING MECHANICAL VENTILATION AND

REMOVE ALL ELECTRICAL WIRING AND CONDUITS

UNLESS INDICATED ALL ROOMS TO RECIEVE:

ALL FIXED ITEMS ON WALLS TO BE REMOVED UNLESS ORIGINAL FEATURES

FLOOR PLAN - LEVEL 02 - DEMOLITION

The British Museum

Project

THE WHITE WING -**ESSENTIAL** INFRASTRUCTURE The Trustees of the British Museum

Approved by: SPD

Reviewed by: LC Scale @ A1: As indicated

Project No: 19.33045.00

NEW

— — — — DEMOLITION

FLOORPLAN - LEVEL 02

- DEMOLITION

Original drawing is A1. Do not scale contents of this drawing.