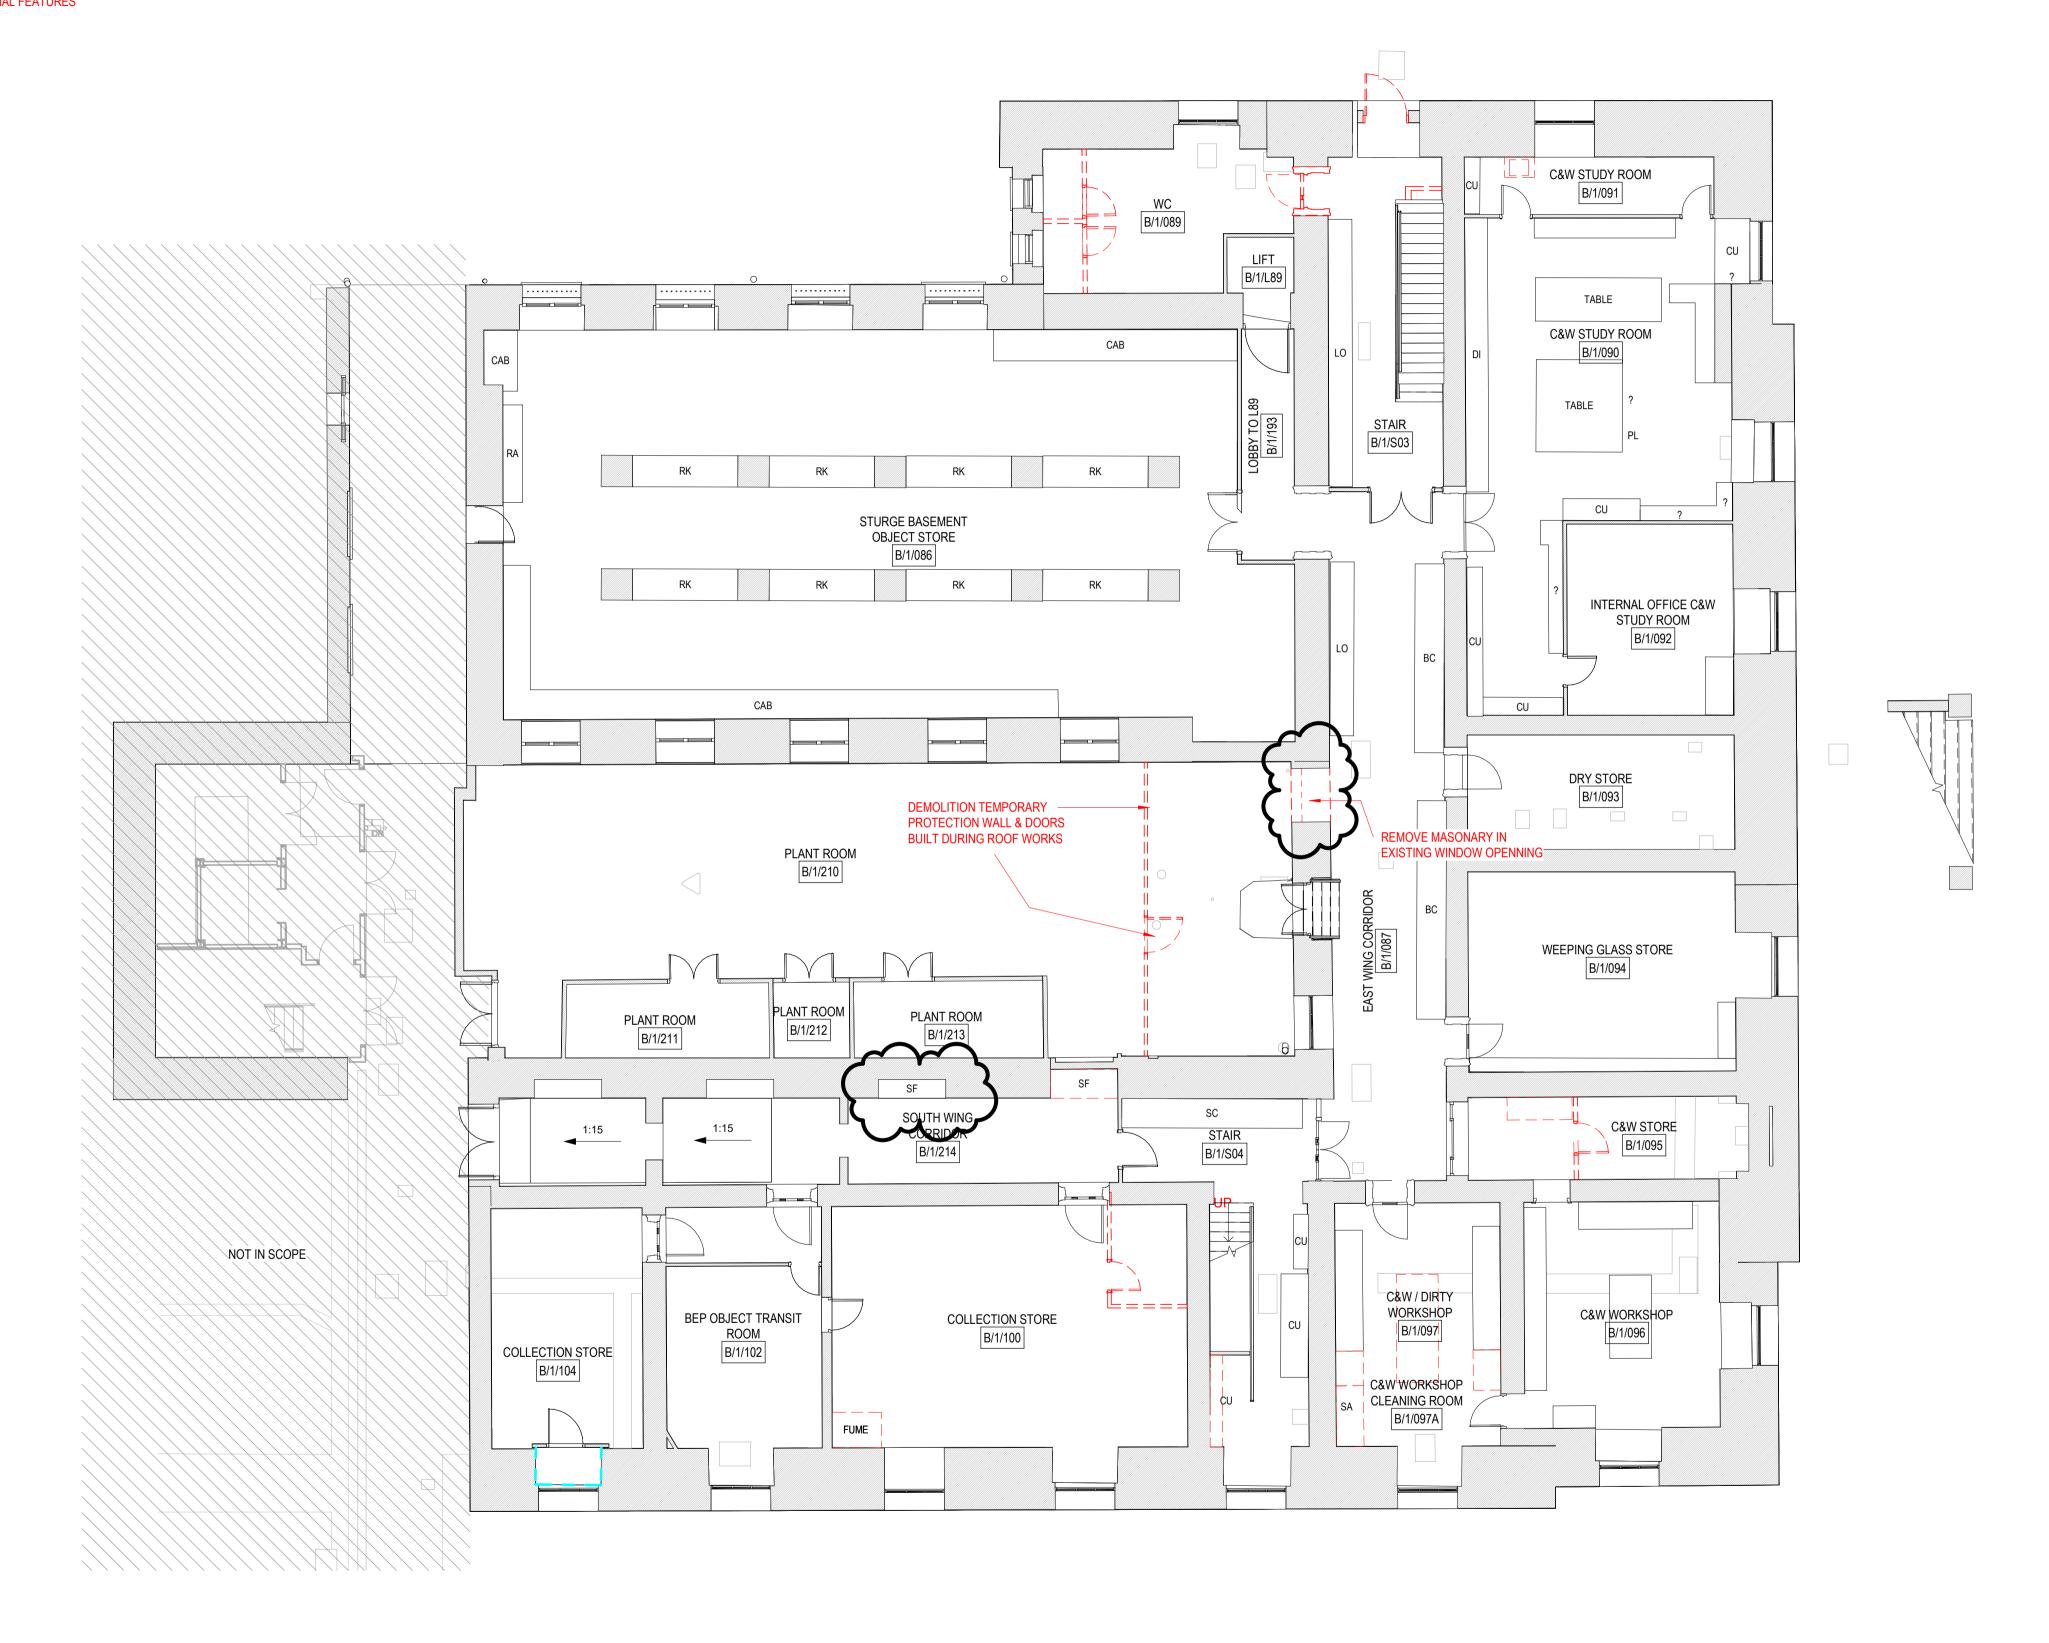

## **DEMOLITION NOTES:**

REMOVE ALL EXISTING MECHANICAL VENTILATION AND **HEATING SYSTEMS** REMOVE ALL ELECTRICAL WIRING AND CONDUITS

UNLESS INDICATED ALL ROOMS TO RECIEVE:

ALL FIXED ITEMS ON WALLS TO BE REMOVED UNLESS ORIGINAL FEATURES

NEW

— — — — DEMOLITION

Original drawing is A1. Do not scale contents of this drawing.

Status: S1 Revision: P07

THE WHITE WING -**ESSENTIAL** 

The British Museum

INFRASTRUCTURE The Trustees of the British Museum

Drawn by: SW

Approved by: SPD

Reviewed by: LC Scale @ A1: As indicated

Project No: 19.33045.00

- DEMOLITION

FLOORPLAN - LEVEL 01