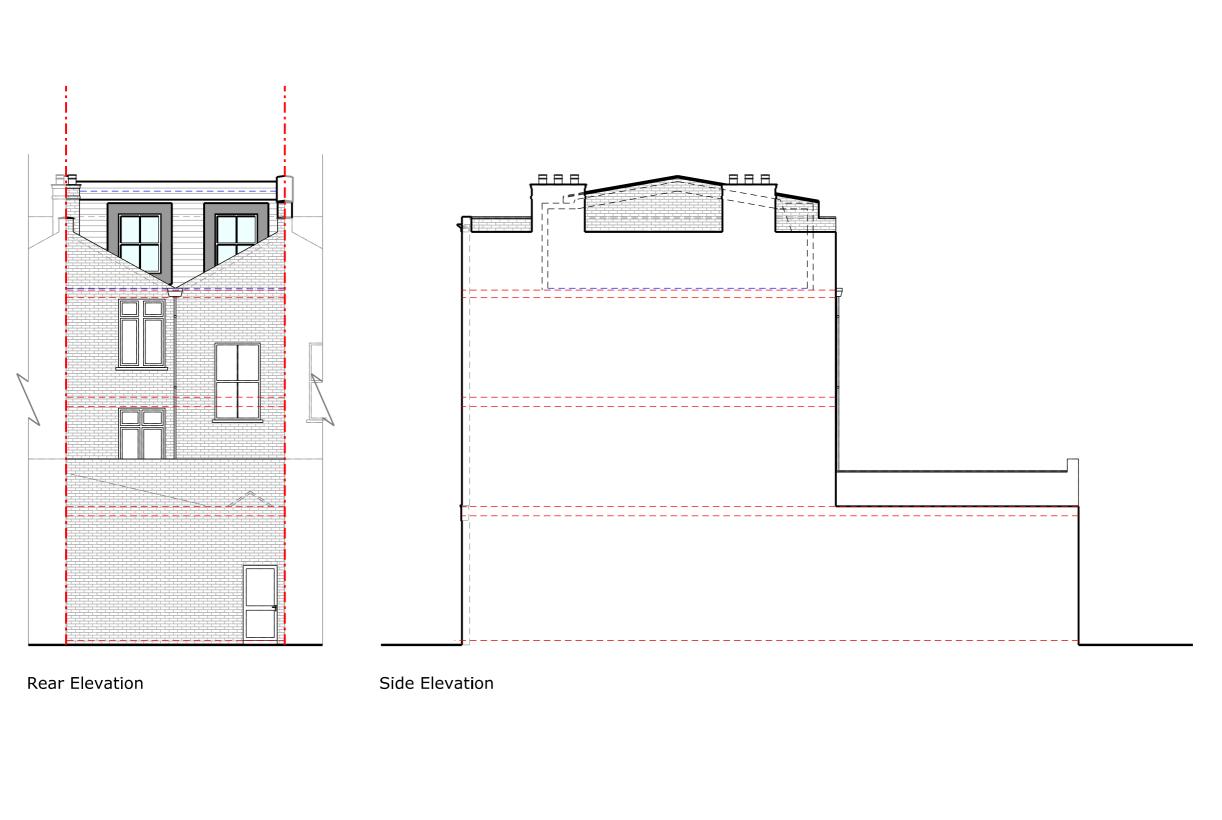

| DRAWING NO.    | REV. |
|----------------|------|
| 1294 - PL - 07 | С    |

Copyright in design and this drawing is the property of Resi.

Reproduction in whole or in part is forbidden without written sanction of

All dimensions to be cross-checked on site prior to completing a Building Regulations package, structural engineering, the party wall process and construction.

Print to scale (as actual size)

| REV: | 1                 | 1        |
|------|-------------------|----------|
| Rev  | Rev Note          | Date     |
| -    | Preliminary Issue | 30/04/19 |
| Α    | Planning Issue    | 20/05/19 |
| В    | Planning Revision | 14/10/19 |
| C    | Planning Revision | 21/04/20 |
| D    | Planning Revision | 11/06/20 |
|      |                   |          |

KEYS

Proposed walls

Existing removed

PROPOSED MANSARD LOFT CONVERSION, INTERNAL ALTERATIONS AND ALL ASSOCIATED WORKS AT 110 BOUNDARY ROAD

STATUS

PLANNING

CLIENT FRANK SEDDON

PROPOSED SECTION