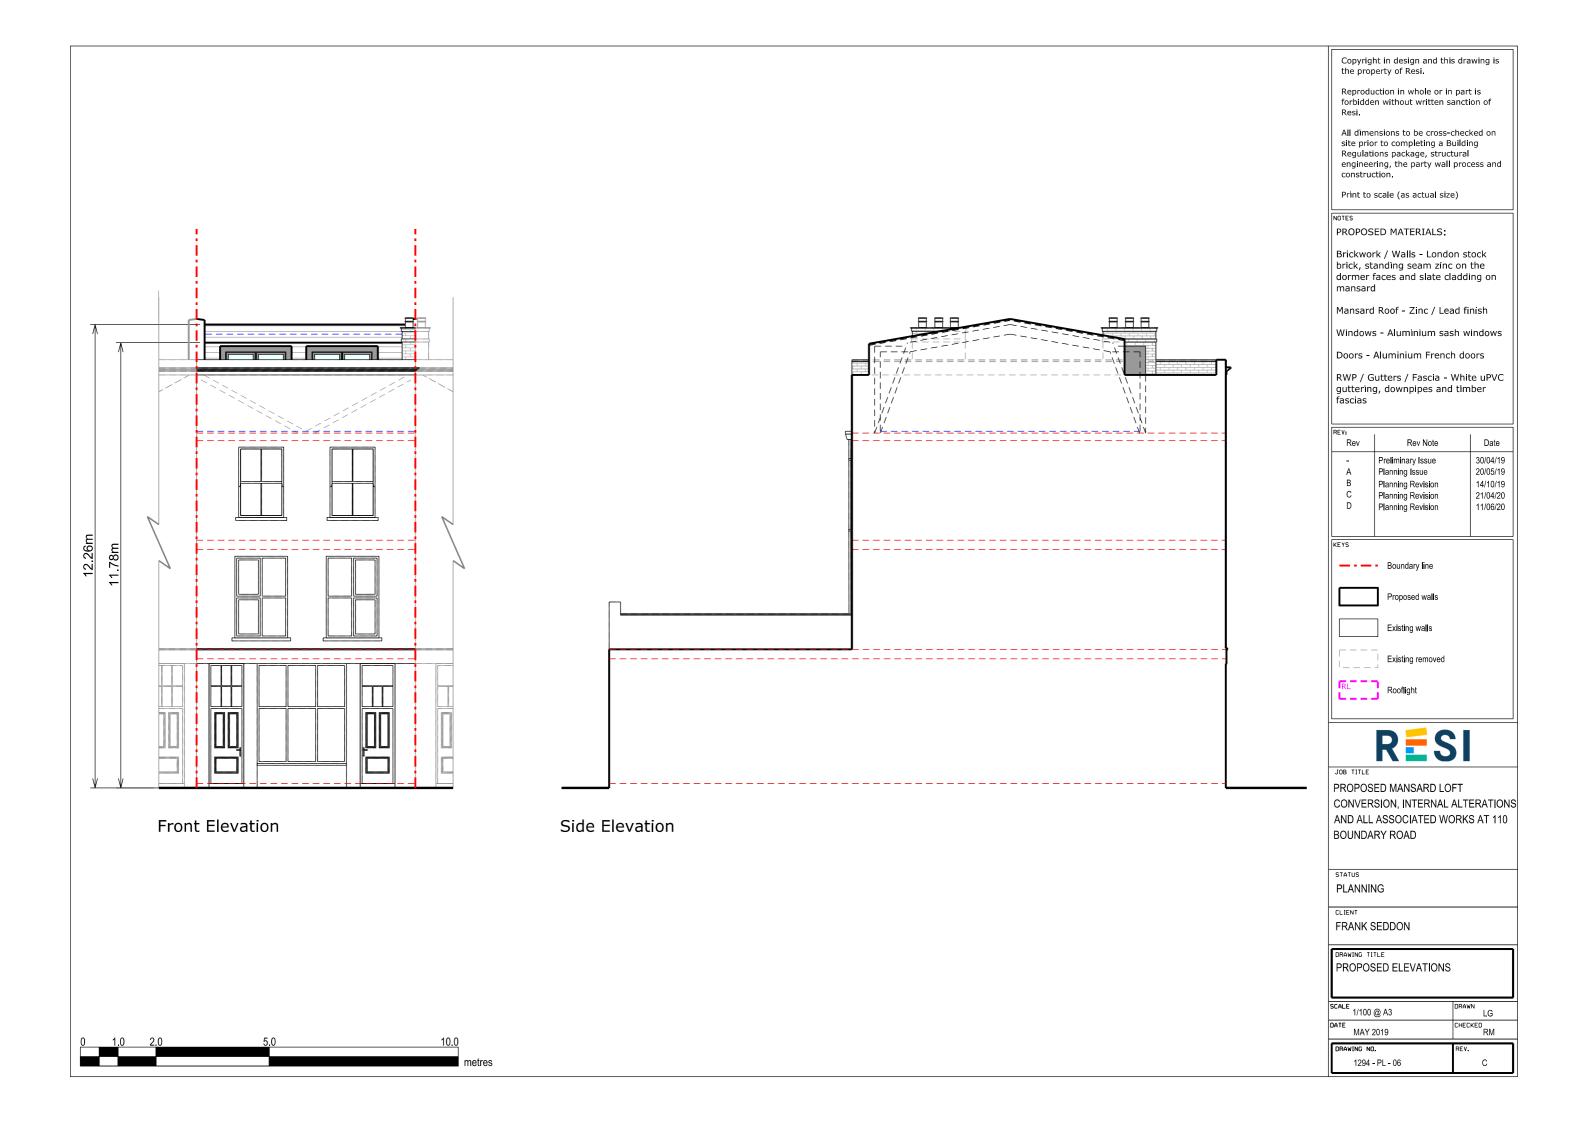

Copyright in design and this drawing is the property of Resi.

Reproduction in whole or in part is forbidden without written sanction of Resi.

All dimensions to be cross-checked on site prior to completing a Building Regulations package, structural engineering, the party wall process and construction.

Print to scale (as actual size)

NOTES

## PROPOSED MATERIALS:

Brickwork / Walls - London stock brick, standing seam zinc on the dormer faces and slate cladding on mansard

Mansard Roof - Zinc / Lead finish

Windows - Aluminium sash windows

Doors - Aluminium French doors

RWP / Gutters / Fascia - White uPVC guttering, downpipes and timber fascias

| REV: | 1                 |          |
|------|-------------------|----------|
| Rev  | Rev Note          | Date     |
| -    | Preliminary Issue | 30/04/19 |
| A    | Planning Issue    | 20/05/19 |
| В    | Planning Revision | 14/10/19 |
| С    | Planning Revision | 21/04/20 |
| D    | Planning Revision | 11/06/20 |
|      |                   |          |
|      |                   |          |

JOB TITLE

PROPOSED MANSARD LOFT CONVERSION, INTERNAL ALTERATIONS AND ALL ASSOCIATED WORKS AT 110 BOUNDARY ROAD

STATUS

PLANNING

CLIENT

FRANK SEDDON

PROPOSED ELEVATIONS

| SCALE | 1/100 @ A3 | DRAWN<br>LG   |
|-------|------------|---------------|
| DATE  | MAY 2019   | CHECKED<br>RM |