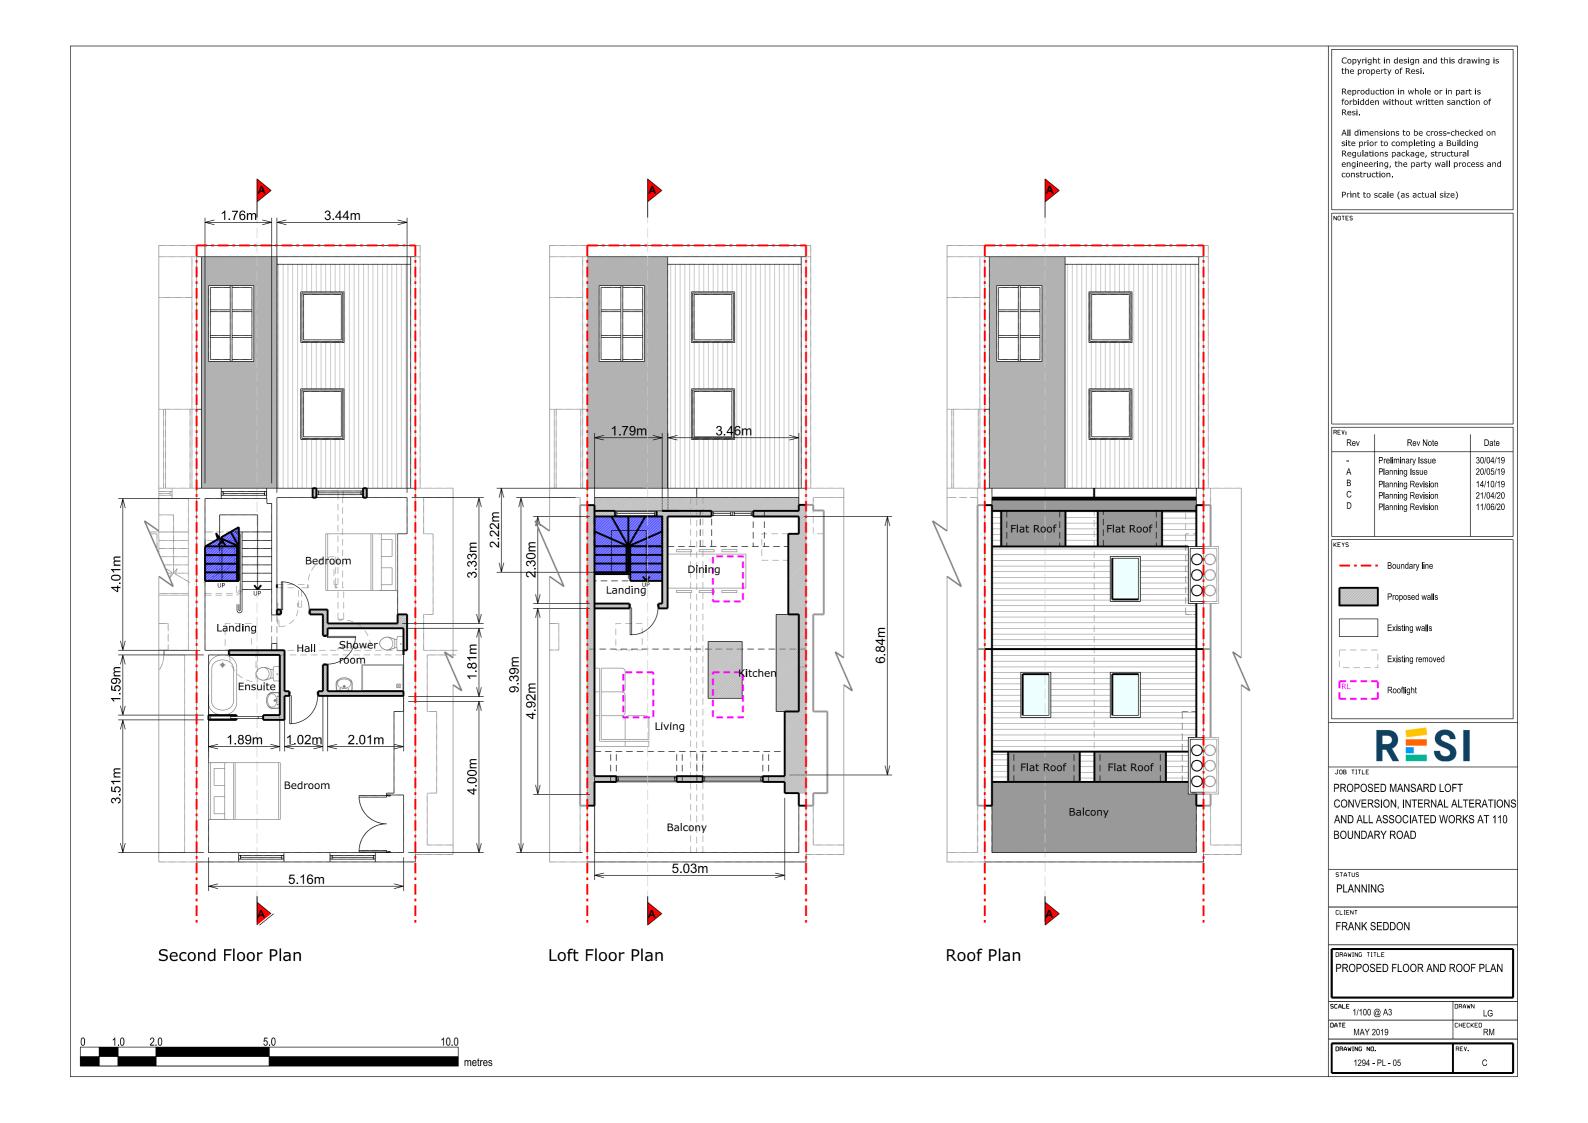

Copyright in design and this drawing is the property of Resi.

Reproduction in whole or in part is forbidden without written sanction of Resi.

All dimensions to be cross-checked on site prior to completing a Building Regulations package, structural engineering, the party wall process and construction.

Print to scale (as actual size)

NOTES

RWP / Gutters / Fascia - White uPVC guttering, downpipes and timber fascias

| REV: | 1                 |          |
|------|-------------------|----------|
| Rev  | Rev Note          | Date     |
| -    | Preliminary Issue | 30/04/19 |
| A    | Planning Issue    | 20/05/19 |
| В    | Planning Revision | 14/10/19 |
| С    | Planning Revision | 21/04/20 |
| D    | Planning Revision | 11/06/20 |
|      |                   |          |
|      |                   |          |

JOB TITLE

PROPOSED MANSARD LOFT CONVERSION, INTERNAL ALTERATIONS AND ALL ASSOCIATED WORKS AT 110 BOUNDARY ROAD

STATUS

PLANNING

CLIENT

FRANK SEDDON

PROPOSED ELEVATIONS

| SCALE | 1/100 @ A3 | DRAWN<br>LG   |
|-------|------------|---------------|
| DATE  | MAY 2019   | CHECKED<br>RM |