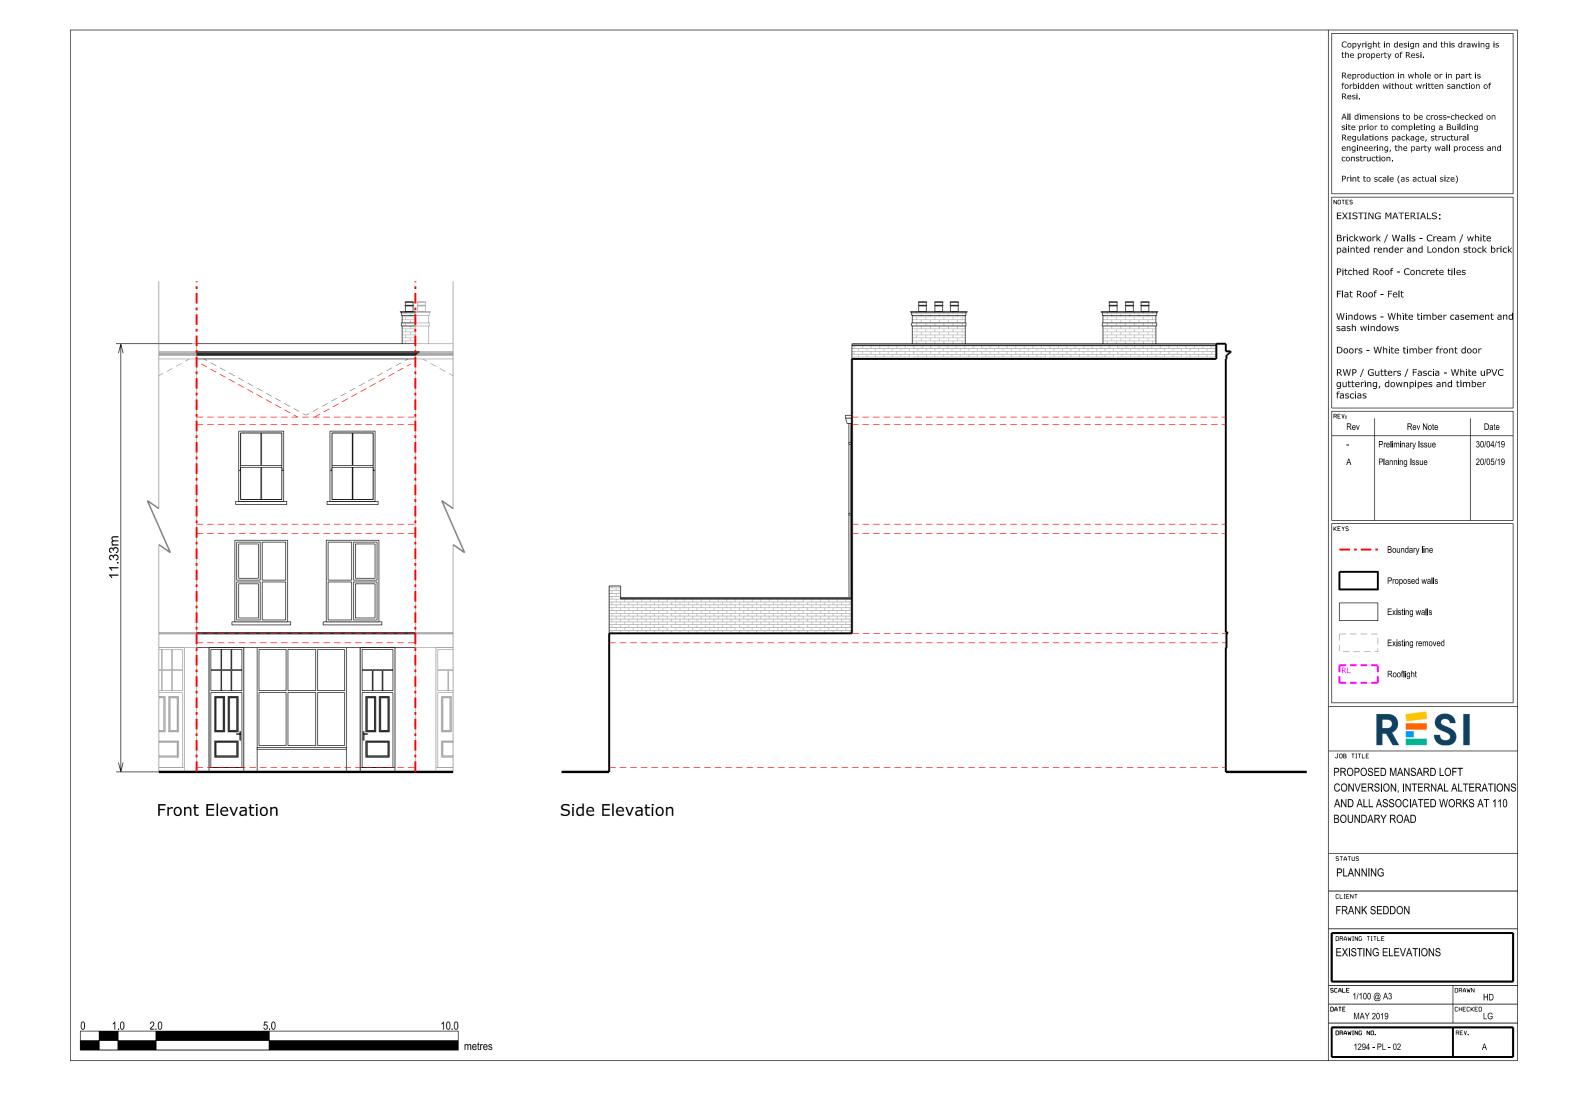

## PROPOSED MATERIALS:

Brickwork / Walls - London stock brick, standing seam zinc on the dormer faces and slate cladding on mansard

Mansard Roof - Zinc / Lead finish

Windows - Aluminium sash windows

Doors - Aluminium French doors

RWP / Gutters / Fascia - White uPVC guttering, downpipes and timber fascias

| REV: | 1                 |          |
|------|-------------------|----------|
| Rev  | Rev Note          | Date     |
| -    | Preliminary Issue | 30/04/19 |
| A    | Planning Issue    | 20/05/19 |
| В    | Planning Revision | 14/10/19 |
| С    | Planning Revision | 21/04/20 |
| D    | Planning Revision | 11/06/20 |
|      |                   |          |
|      |                   |          |