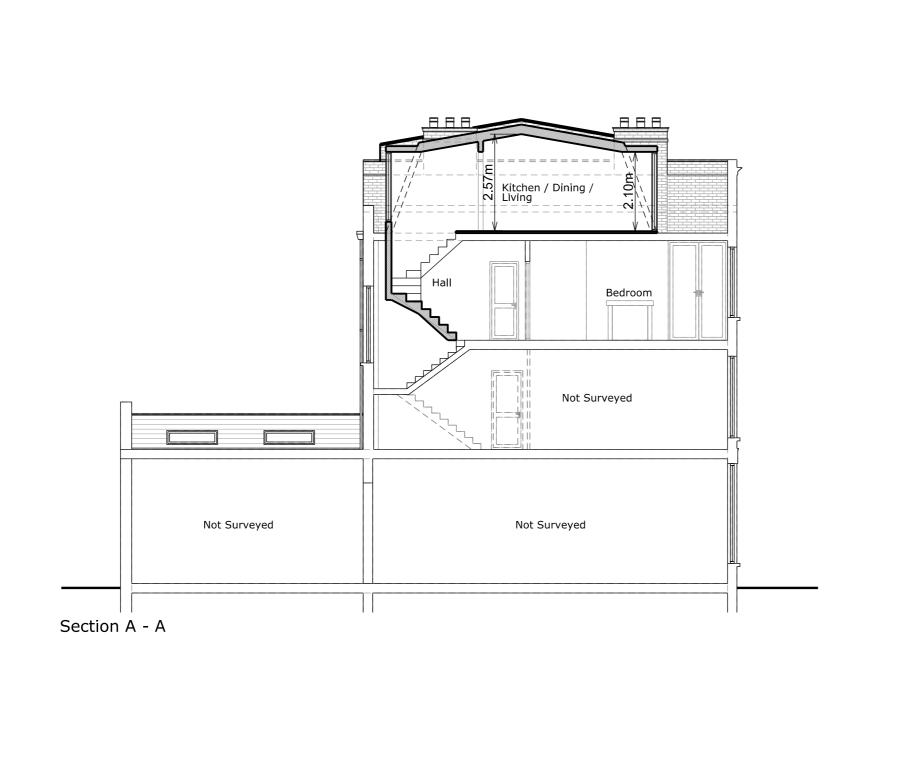

KEYS

Proposed walls

Existing removed

PROPOSED MANSARD LOFT CONVERSION, INTERNAL ALTERATIONS AND ALL ASSOCIATED WORKS AT 110 BOUNDARY ROAD

STATUS

PLANNING

CLIENT FRANK SEDDON

PROPOSED SECTION

| SCALE 1/100 @ A3 | DRAWN<br>LG   |
|------------------|---------------|
| DATE MAY 2019    | CHECKED<br>RM |
|                  |               |

| DRAWING NO.    | REV. |
|----------------|------|
| 1294 - PL - 08 | С    |