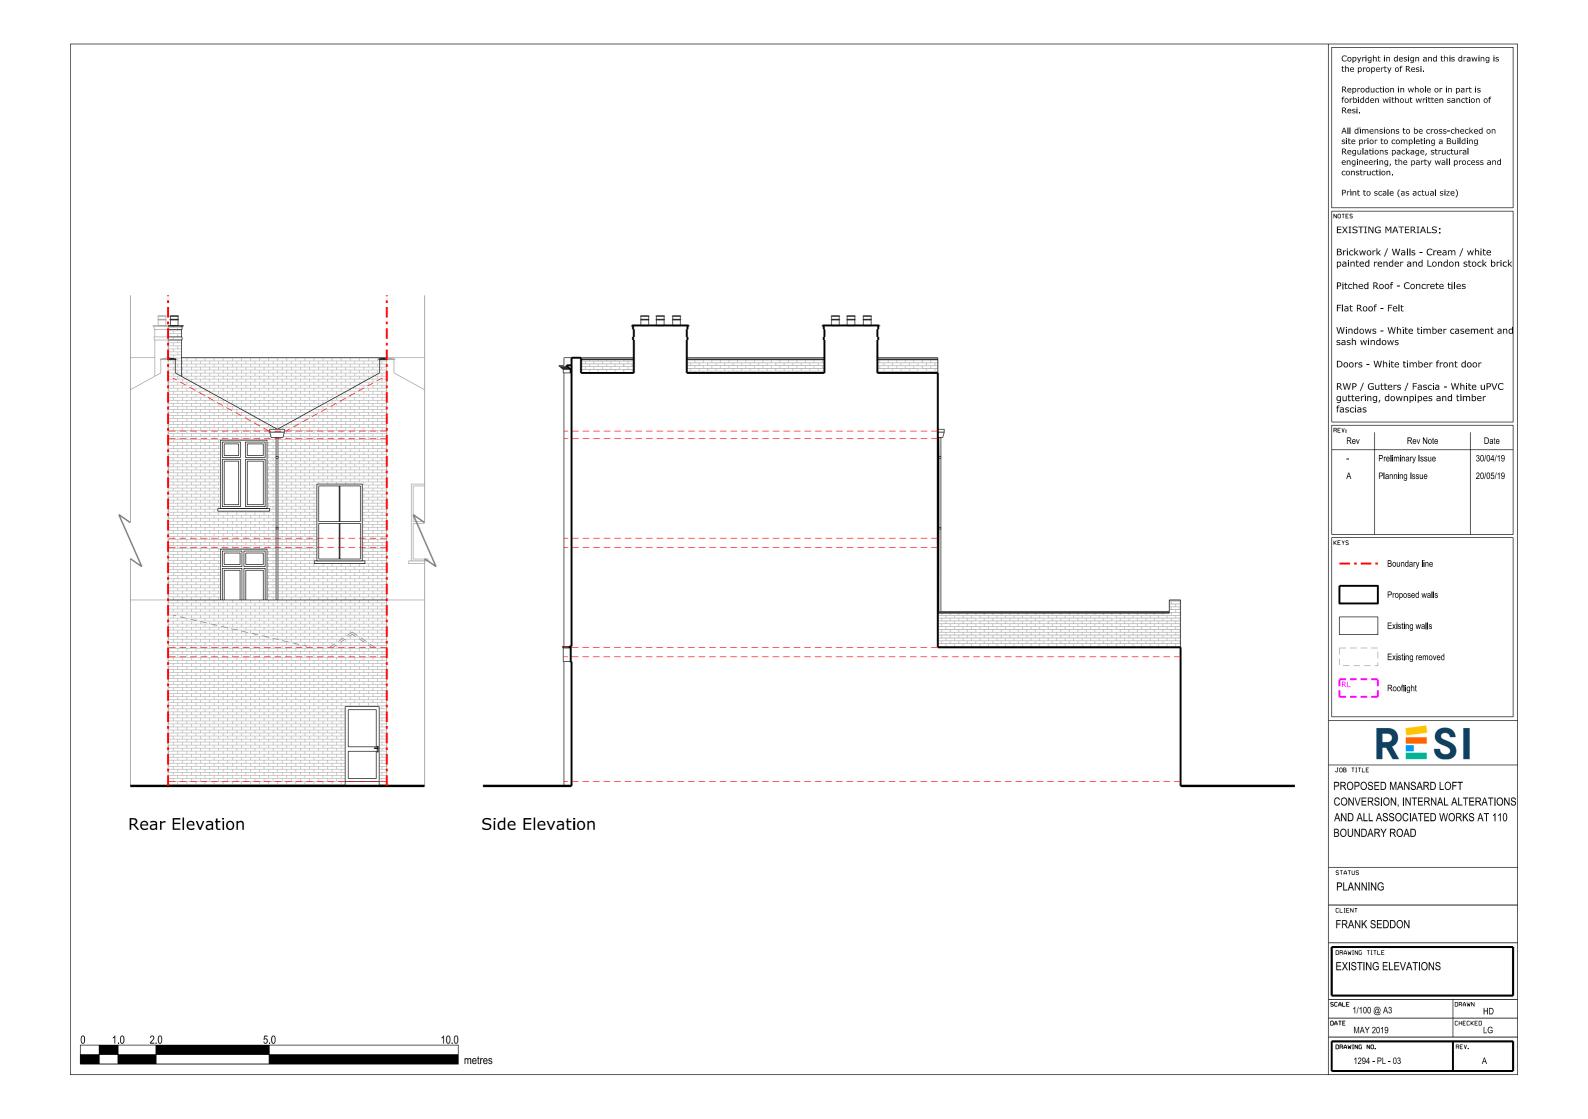

## PROPOSED MATERIALS:

Brickwork / Walls - London stock brick, standing seam zinc on the dormer faces and slate cladding on mansard

Mansard Roof - Zinc / Lead finish

Windows - Aluminium sash windows

Doors - Aluminium French doors

RWP / Gutters / Fascia - White uPVC guttering, downpipes and timber fascias

| REV: | 1                 |          |
|------|-------------------|----------|
| Rev  | Rev Note          | Date     |
| -    | Preliminary Issue | 30/04/19 |
| A    | Planning Issue    | 20/05/19 |
| В    | Planning Revision | 14/10/19 |
| С    | Planning Revision | 21/04/20 |
| D    | Planning Revision | 11/06/20 |
|      |                   |          |
|      |                   |          |