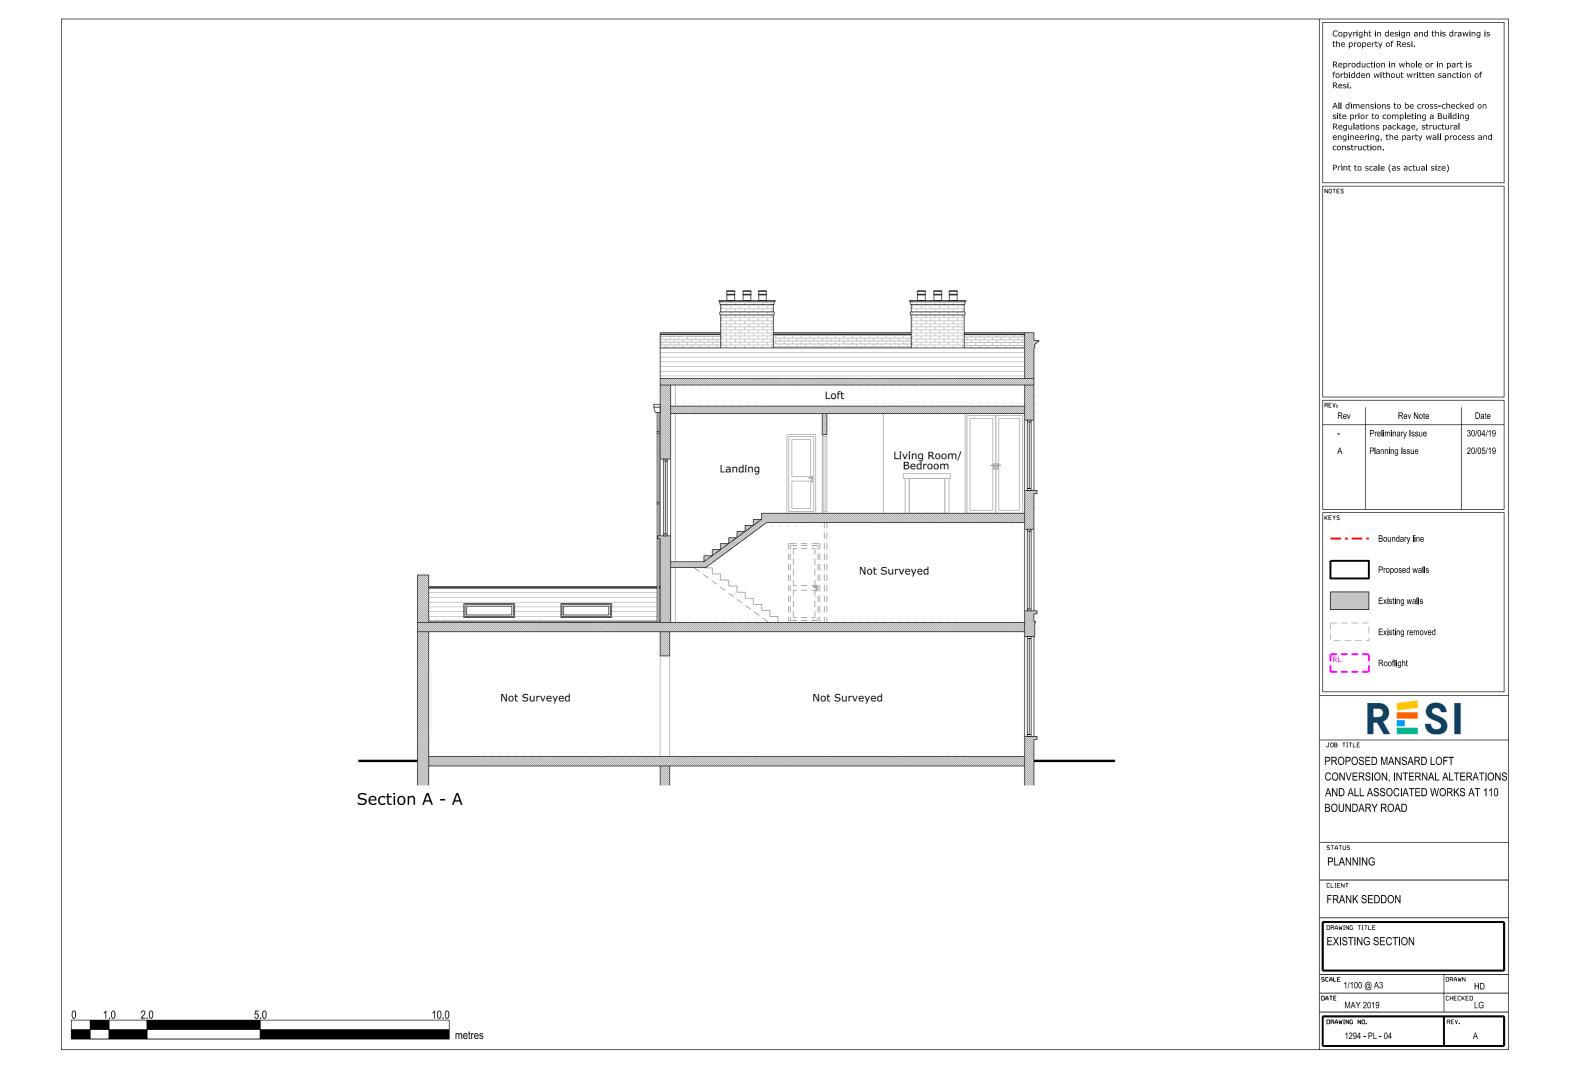

KEYS

Proposed walls

Existing removed

PROPOSED MANSARD LOFT CONVERSION, INTERNAL ALTERATIONS AND ALL ASSOCIATED WORKS AT 110 BOUNDARY ROAD

STATUS

PLANNING

CLIENT FRANK SEDDON

PROPOSED SECTION