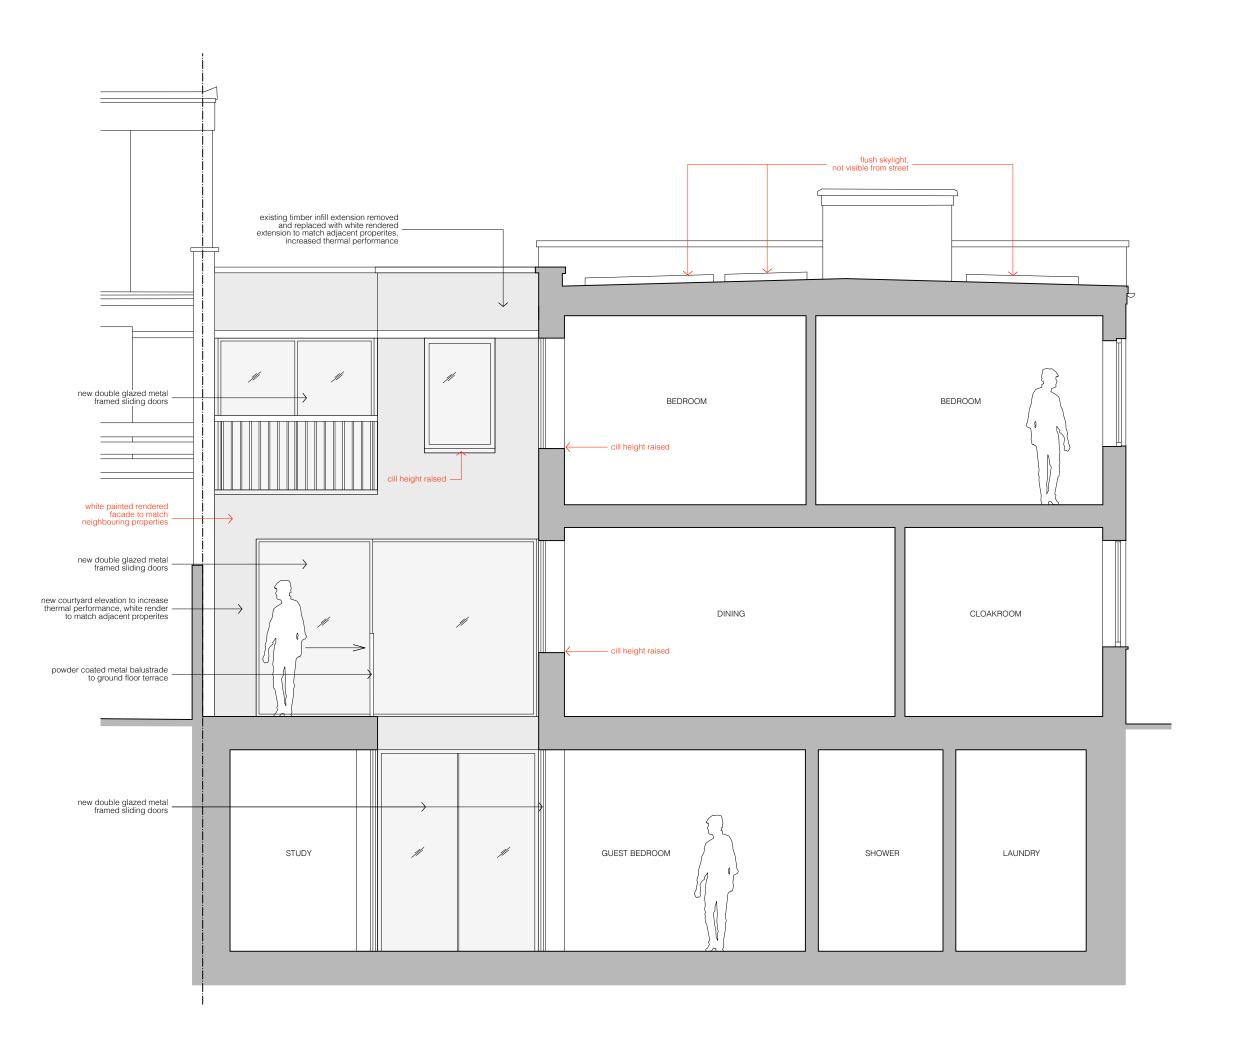

Application for non-material amendment to 2017/6307/P

Amendments to previous planning application (2017/6307/P)

Alterations to glazing + cill heights
Alterations to material finish: brick changed to render along side elevation to match adjacent properties

## FOR PLANNING

| client                    |     |
|---------------------------|-----|
| Debra Tammer + Gidon Katz |     |
| scale                     |     |
| 1:50 at A3                |     |
| project                   |     |
| 106 King Henry's Road     |     |
| drawing title             |     |
| Proposed Section A        |     |
| drawing no                | rev |
| 1902 300                  |     |