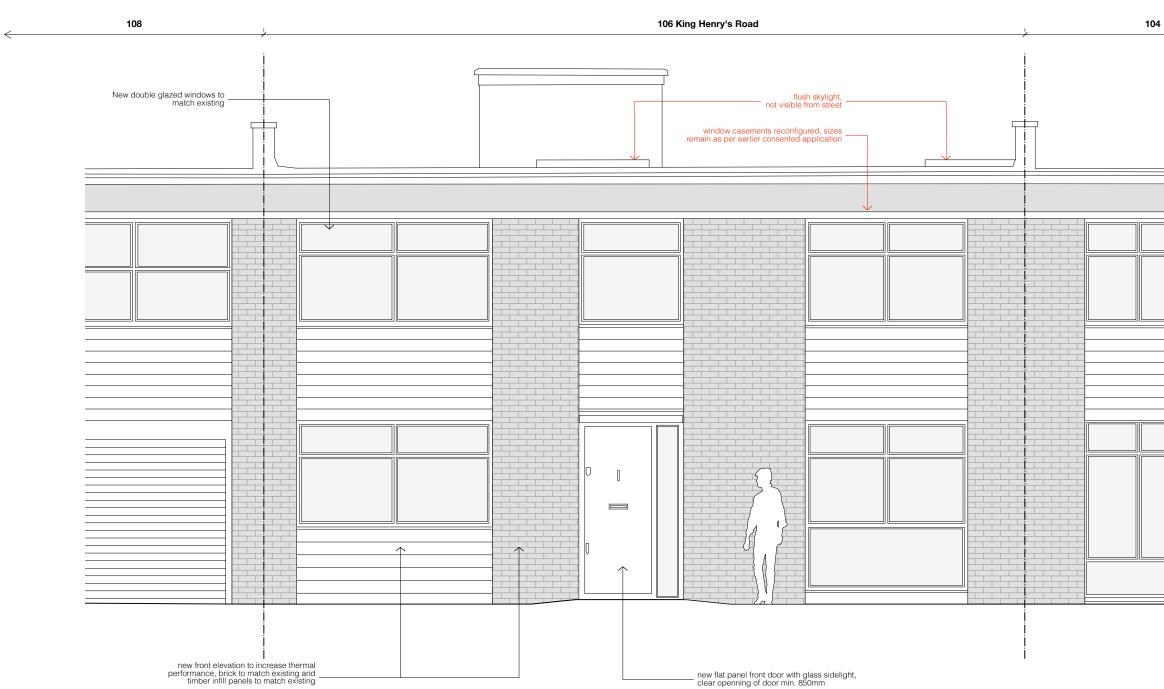

Amendments to previous planning application (2017/6307/P)

1. Alterations to window casements, opennings remain as earlier consented application

client Debra Tammer + Gidon Katz scale 1:50 at A3 project 106 King Henry's Road drawing title Proposed Front Elevation drawing no rev 1902\_200