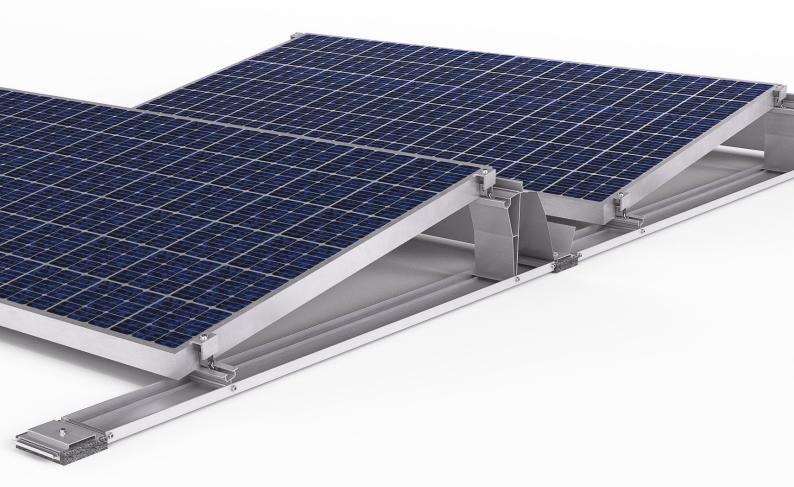

## South-facing ballasted PV mounting system for flat roofs

The FS10/18-S provides everything one might need on a flat roof. The innovative connection between rail and connector compensates temperature dilatation. Compact packing provides benefits in logistics as well as warehousing and the quick installation amazes everybody. This all-rounder offers installation on any flat roof, even on trapezoidal metal sheet and in regions with high snow load, for a surprising competitive price.

### Compact

- Short rails to avoid temperature dilatation
- Only 5 system components
- For all PV panel heights

### Quick and easy

- Innovative connection without nuts
- · Wind deflector installation without drilling
- High mounting tolerances

### Versatile

- 10° and 18° angle of inclination
- Installation on trapezoidal sheet possible
- · Additional support for high snow loads
- · Lightning load capacity tested

For specific questions please contact us: