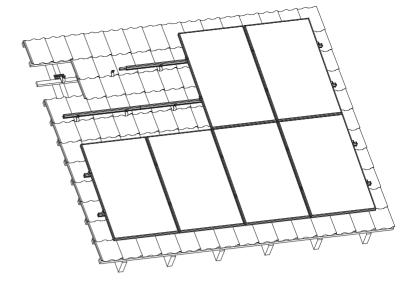

## System Datasheet

VS+

General

| System                      | Rooftop mounting system for pitched roofs                                                                           |
|-----------------------------|---------------------------------------------------------------------------------------------------------------------|
| Content                     | Connection of roof substructure (wood, steel, concrete), fixing material, assembly profiles, module clamps          |
| System warranty             | 10 years                                                                                                            |
| Application area            | Pitched roof on commercial, industrial, agricultural (except hydrogen sulfide exposition) and residential buildings |
| Roof covering               | Tile, slate, sheet metal (trapezoidal/corrugated), sandwich, fibre-cement                                           |
| Roof slope                  | min. 5°/max. 60° (please check the admissibility with the Renusol Configurator)                                     |
| System properties           |                                                                                                                     |
| Module tilt                 | Roof paralell                                                                                                       |
| Material                    | Stainless steel, aluminum                                                                                           |
| Modules                     |                                                                                                                     |
| Туре                        | PV-modules with frame height between 30-50 mm                                                                       |
| Module size (max)           | Length: unlimited; Width: unlimited                                                                                 |
| Module guidance             | Vertical/Portrait                                                                                                   |
| Certifications              |                                                                                                                     |
| TÜV                         | ID1111212485 according to 2PfG                                                                                      |
| Building authority approval | Roof hook Aluminum (Z-14-4-515)<br>Fastening material (Solar fasteners, Hanger bolts, wood screws)                  |
| MCS012                      | IK0197/03, IK0197/04, IK0197/05                                                                                     |