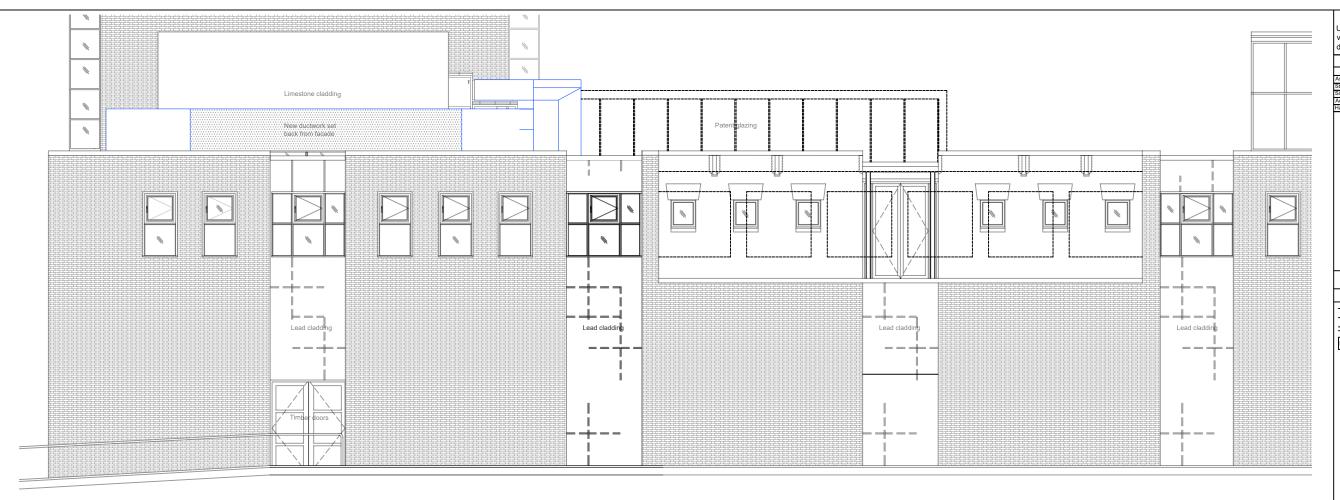

WEST ELEVATION
BRUNEI BUILDING ENTRANCE BLOCK 1:100

## NOTES:

- 1. Camden council Panning officer to be approached in relation to visual impact of ductwork
- Installation to be accepted by Brunei Gallery management team in relation to access for maintenance requirements
- F+G Health and Safety consultant to advise on health and safety requirements
- 4. Fire escape route needs to be verified with the Approved Inspector, with any requirements for lighting & signage to be agreed.

Design instructed to keep existing uplights in place.

Drawings are for planning purposes & design team discussion. Any measurements and representations are to be double checked prior to any construction drawings to be prepared.

THIS DRAFT IS FOR TEAM DISCUSSION AND SHOULD BE USED WITH CAUTION.

As built plans and duct work derived from contractor drawings.