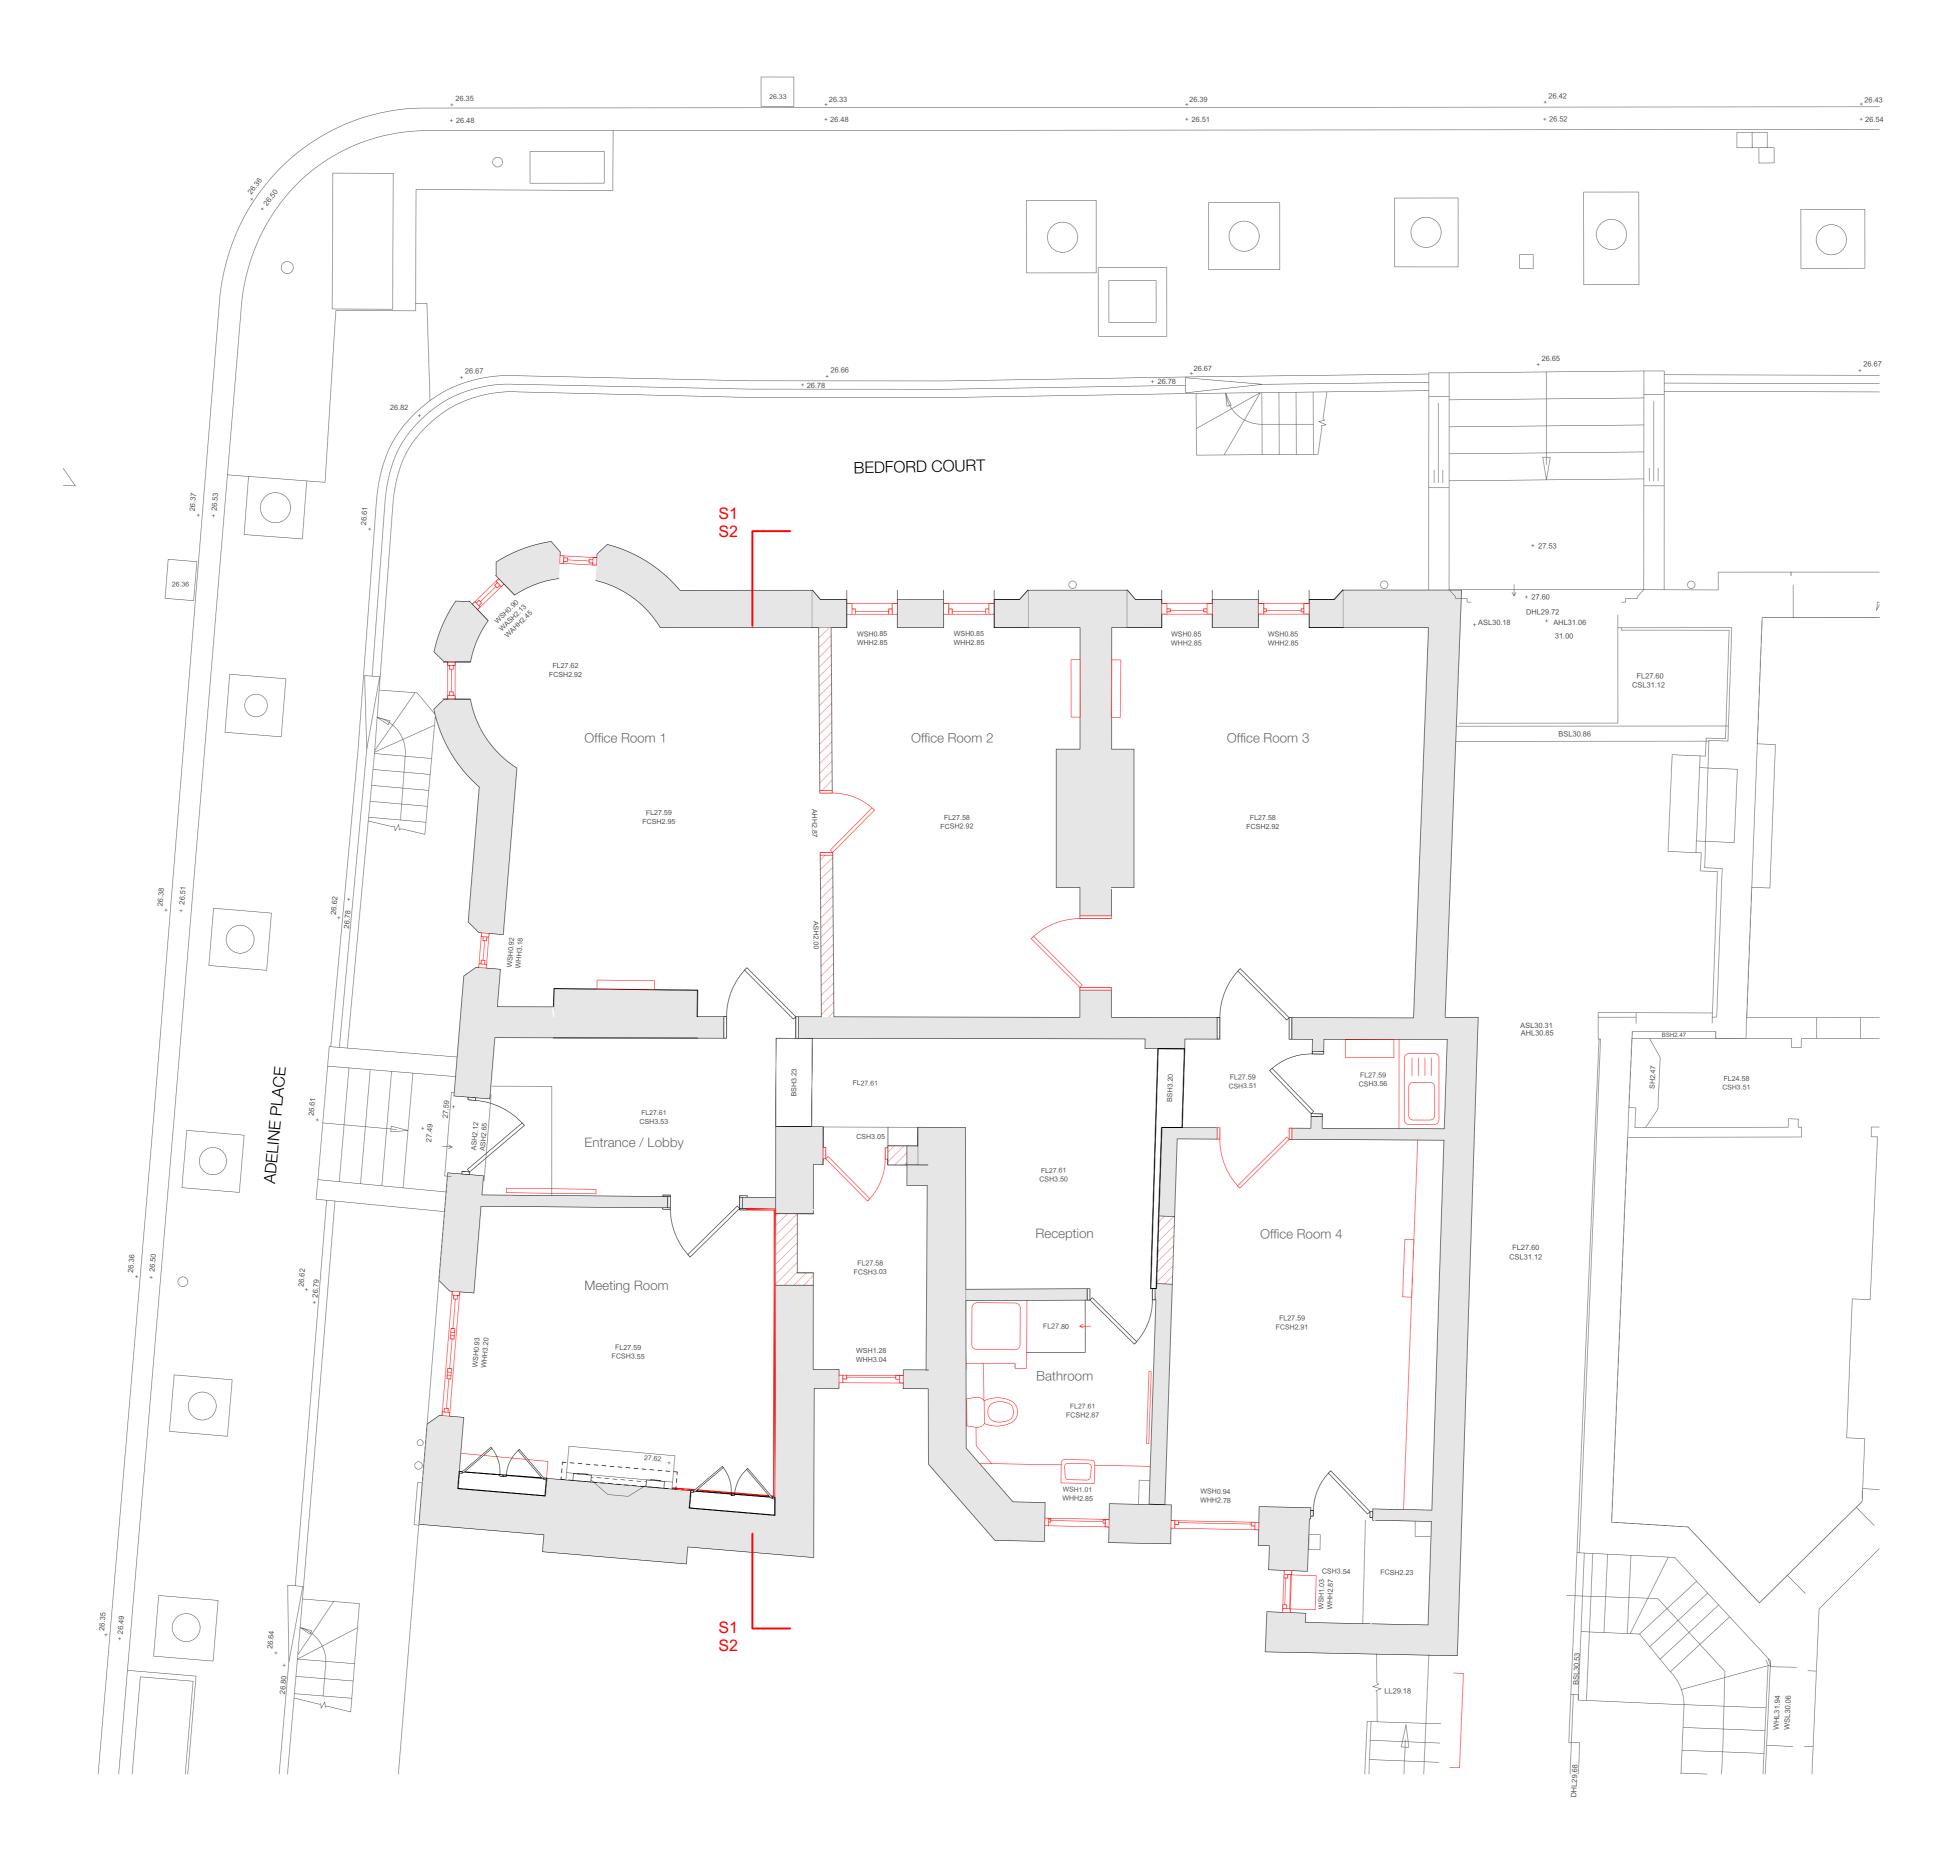

## **General Note:**

Do not scale drawing, use figured dimensions only. Please refer to scale and sheet size as indicated.

Any discrepancies between site and drawings are to be reported to the design team immediately. Read in conjunction with all relevant structural and mechanical & electrical engineers drawings. Dimensions critical to the proposed building works must be checked on site before building works commence as certain assumption have been made due to lack of accessibility and anomalies in the existing building.

## PLANNING

Project. 12 Adeline Place 12 Adeline Place, WC1B 3AJ

## No. Revision Notes

By. Date.

Client.

James & Andrew Coley & Lucy Frostwick

Scale: 1:50@A1 / 1:100@A3 Sheet: Sht-1 of 6

**DEMOLTION/STRIP OUT** - STRUCTURE/PARTITIONS

0 1 2 3 4 5 M

**EXISTING FLOOR PLAN** 

DEMOLTION/STRIP OUT GENERAL