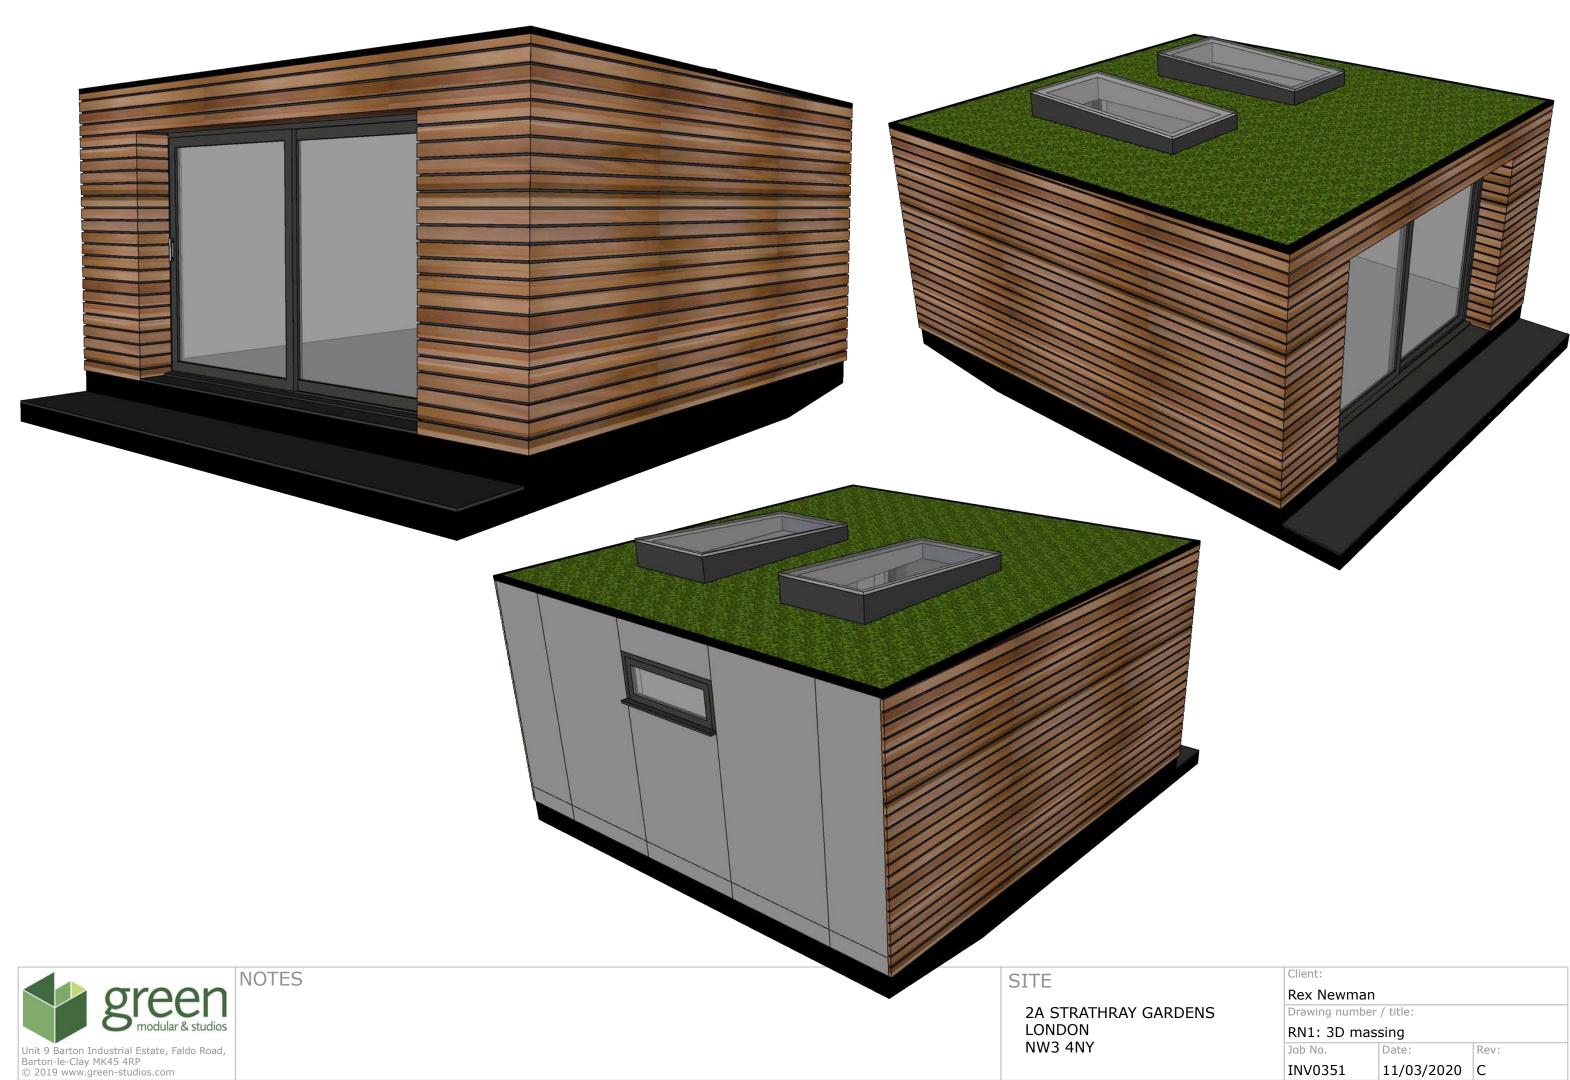

|    | Client:                 |            |      |
|----|-------------------------|------------|------|
|    | Rex Newman              |            |      |
| ١S | Drawing number / title: |            |      |
|    | RN1: 3D massing         |            |      |
|    | Job No.                 | Date:      | Rev: |
|    | INV0351                 | 11/03/2020 | С    |