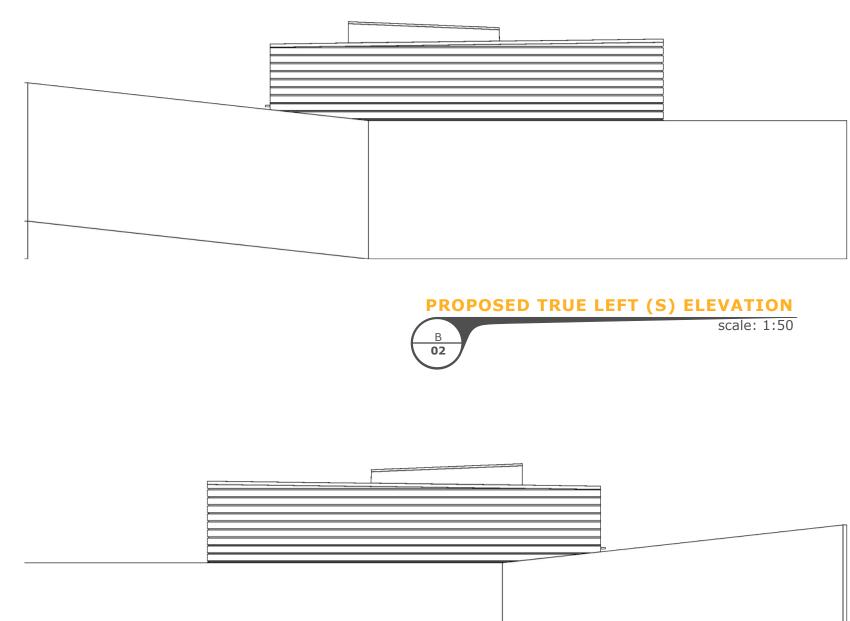

## **PROPOSED TRUE FRONT (E) ELEVATION**

02

scale: 1:50

|    | INV0351                 | 11/03/2020 | С    |
|----|-------------------------|------------|------|
|    | Job No.                 | Date:      | Rev: |
|    | RN3: True elevations    |            |      |
| NS | Drawing number / title: |            |      |
|    | Rex Newman              |            |      |
|    | Client:                 |            |      |