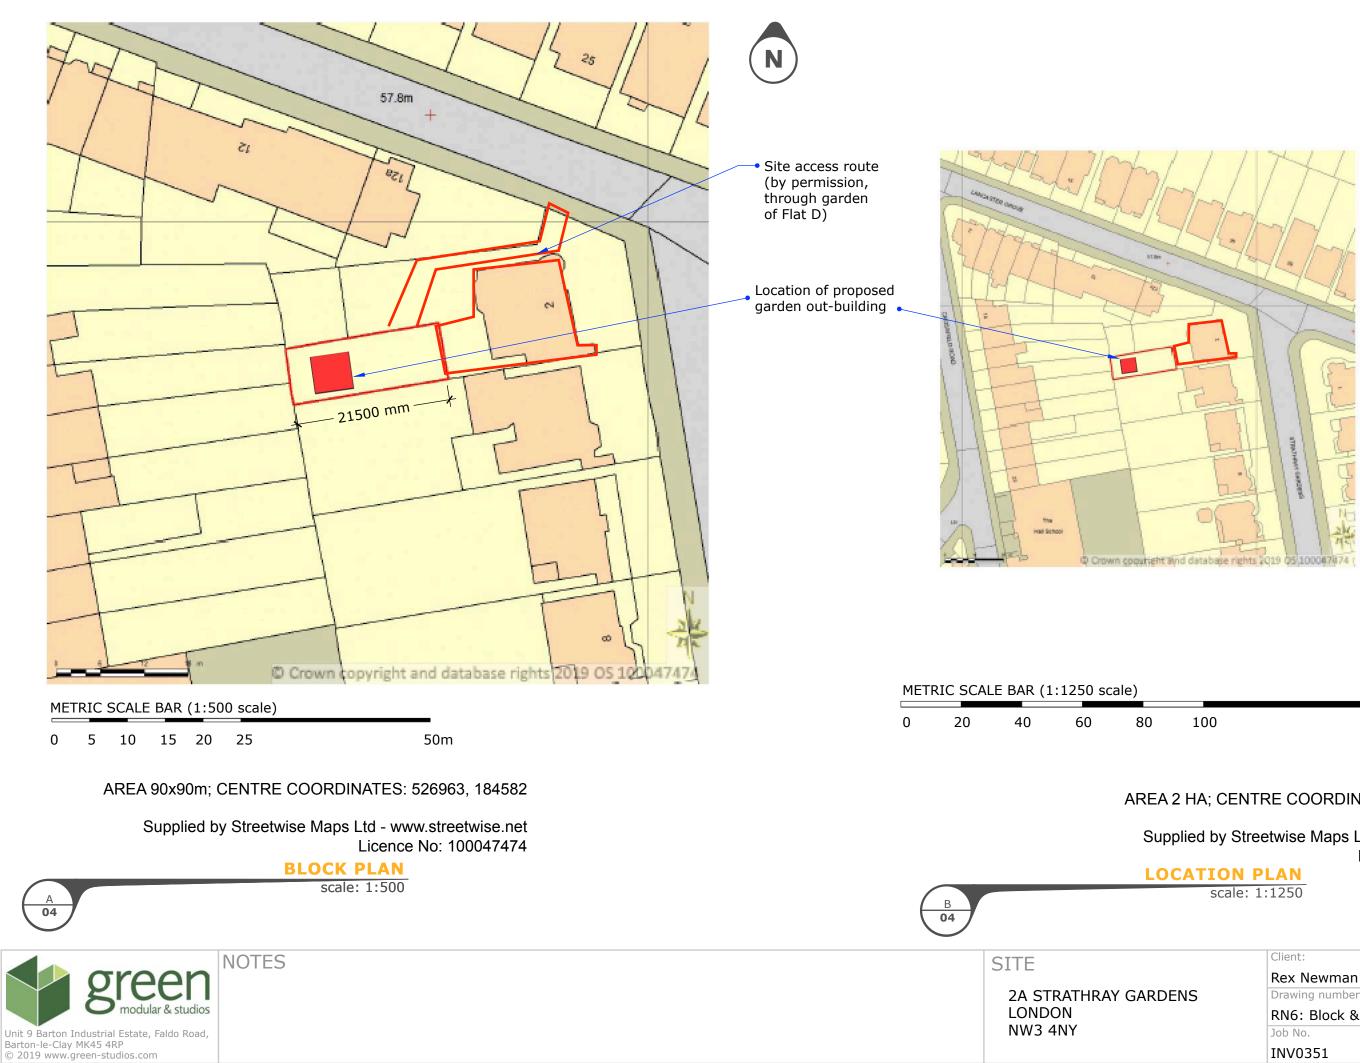

200m

# AREA 2 HA; CENTRE COORDINATES: 526963, 184582

Supplied by Streetwise Maps Ltd - www.streetwise.net Licence No: 100047474

|    | Client:                     |            |      |
|----|-----------------------------|------------|------|
|    | Rex Newman                  |            |      |
| ٧S | Drawing number / title:     |            |      |
|    | RN6: Block & location plans |            |      |
|    | Job No.                     | Date:      | Rev: |
|    | INV0351                     | 11/03/2020 | С    |