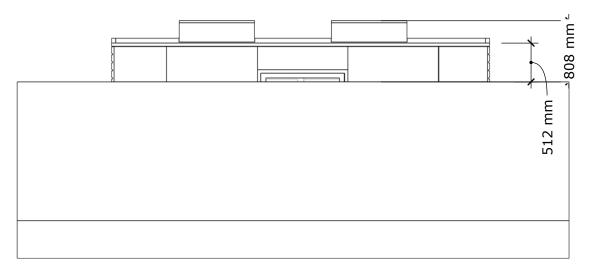

## **PROPOSED TRUE FRONT (E) ELEVATION**

02

scale: 1:50

|    | INV0351                 | 11/03/2020 | С    |
|----|-------------------------|------------|------|
|    | Job No.                 | Date:      | Rev: |
|    | RN3: True elevations    |            |      |
| NS | Drawing number / title: |            |      |
|    | Rex Newman              |            |      |
|    | Client:                 |            |      |