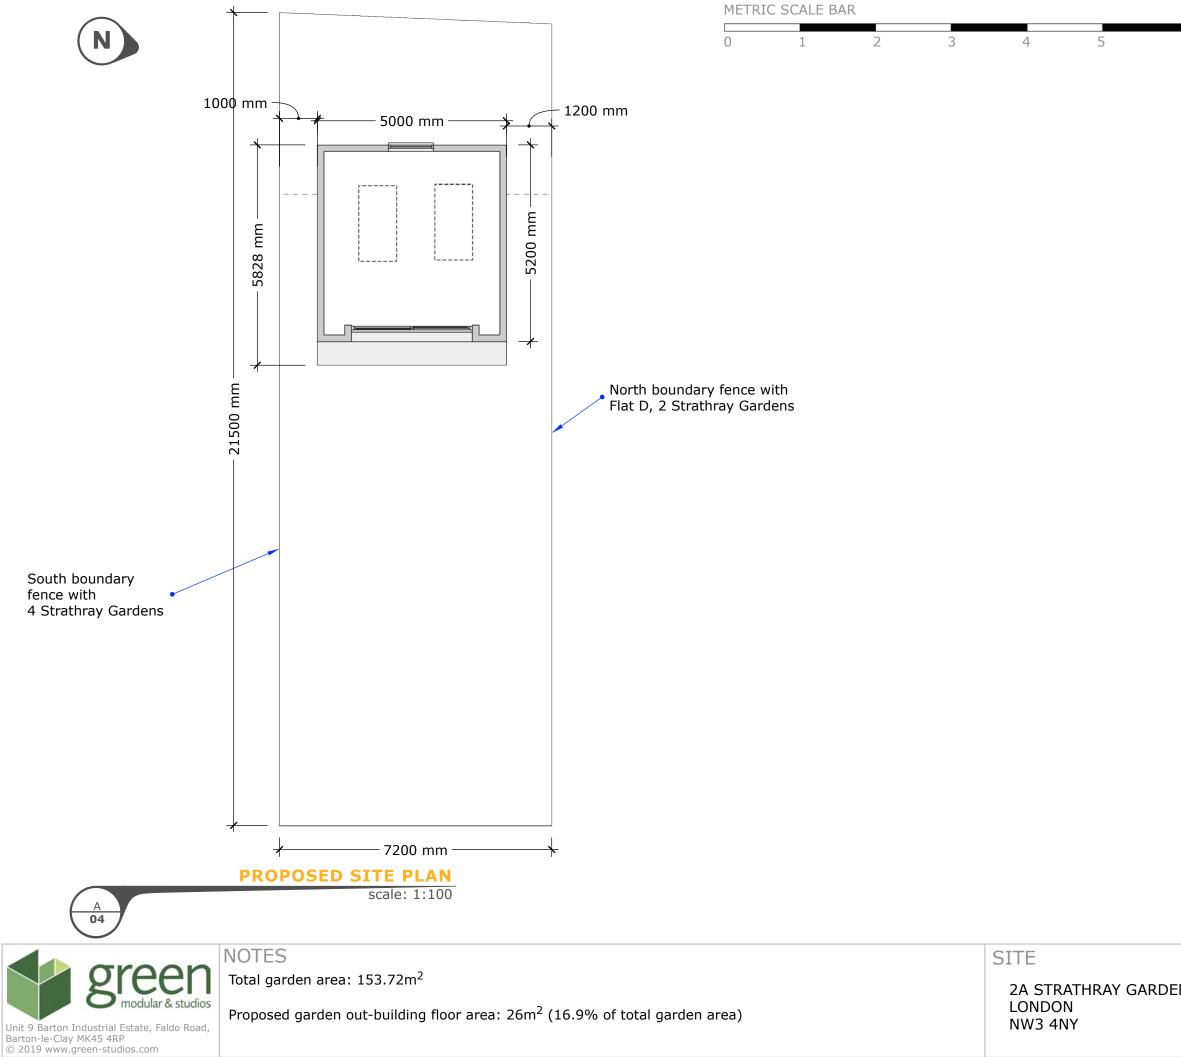

### 10m

|    | Client:                 |            |      |
|----|-------------------------|------------|------|
|    | Rex Newman              |            |      |
| NS | Drawing number / title: |            |      |
|    | RN5: Site plan          |            |      |
|    | Job No.                 | Date:      | Rev: |
|    | INV0351                 | 11/03/2020 | С    |