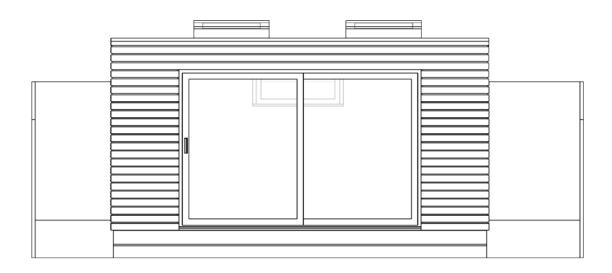

## **PROPOSED TRUE FRONT (E) ELEVATION**

02

scale: 1:50

|    | INV0351                 | 11/03/2020 | С    |
|----|-------------------------|------------|------|
|    | Job No.                 | Date:      | Rev: |
|    | RN3: True elevations    |            |      |
| NS | Drawing number / title: |            |      |
|    | Rex Newman              |            |      |
|    | Client:                 |            |      |