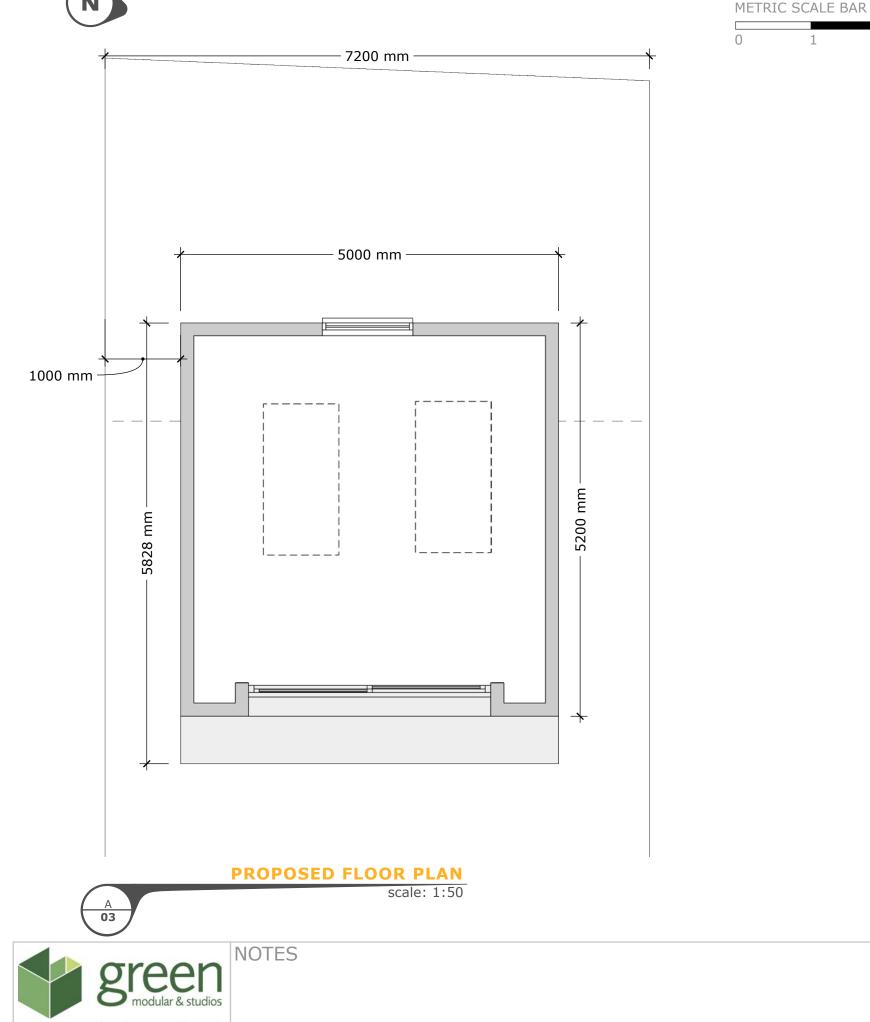

Unit 9 Barton Industrial Estate, Faldo Road, Barton-le-Clay MK45 4RP © 2019 www.green-studios.com

|    | Client:                   |            |      |
|----|---------------------------|------------|------|
|    | Rex Newman                |            |      |
| ١S | Drawing number / title:   |            |      |
|    | RN4: Floor and roof plans |            |      |
|    | Job No.                   | Date:      | Rev: |
|    | INV0351                   | 11/03/2020 | С    |